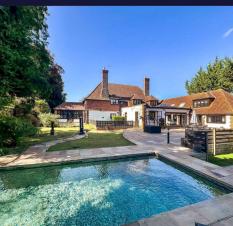

## Sanderstead, South Croydon

A simply stunning, 1920's four/five bedroom, four bath/shower room, four/five reception room, detached family residence with self contained two bedroom guest apartment/annex, offering approaching 6,000 sq ft of living accommodation, with sweeping in and out driveway leading to integral double garage, situated in secluded grounds directly opposite Purley Downs golf course. Entrance porch, reception hall, WC, double aspect family/cinema room, quadruple aspect games room/gym, dining/sitting room, fully fitted 31' kitchen/breakfast room with roof lantern and bi-fold doors to rear terrace, separate utility room, pantry, second WC, 42' double aspect living room with bar at one end, laundry room. Stairs to first floor galleried landing, principal bedroom, large en suite bathroom, bedroom two with en suite and dressing room, bedroom three with en suite shower room. The annex/guest apartment is independently accessed from the side of the house and also from the main living room: Hall, stairs to first floor kitchenette and study area, bedroom four with dressing room and bedroom five, bathroom with separate bath and shower. Secluded rear garden with large paved terrace, BBQ area, swimming pool.