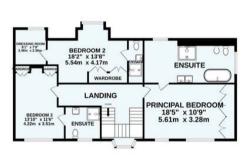

## Sanderstead, South Croydon

A simply stunning, 1920's four/five bedroom, four bath/shower room, four/five reception room, detached family residence with self contained two bedroom guest apartment/annex, offering approaching 6,000 sq ft of living accommodation, with sweeping in and out driveway leading to integral double garage, situated in secluded grounds directly opposite Purley Downs golf course. Entrance porch, reception hall, WC, double aspect family/cinema room, quadruple aspect games room/gym, dining/sitting room, fully fitted 31' kitchen/breakfast room with roof lantern and bi-fold doors to rear terrace, separate utility room, pantry, second WC, 42' double aspect living room with bar at one end, laundry room. Stairs to first floor galleried landing, principal bedroom, large en suite bathroom, bedroom two with en suite and dressing room, bedroom three with en suite shower room. The annex/guest apartment is independently accessed from the side of the house and also from the main living room: Hall, stairs to first floor kitchenette and study area, bedroom four with dressing room and bedroom five, bathroom with separate bath and shower. Secluded rear garden with large paved terrace, BBQ area, swimming pool.

GROUND FLOOR 3680 sq.ft. (341.9 sq.m.) approx. 1ST FLOOR 2174 sq.ft. (202.0 sq.m.) approx.

TOTAL FLOOR AREA: 5800sq.ft. (538.8 sq.m.) approx.

Made with Metropix ©2024