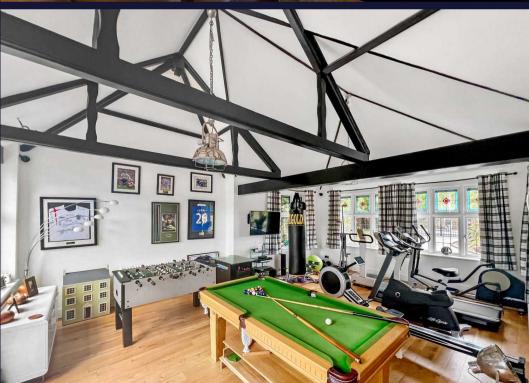

## Sanderstead, South Croydon

A simply stunning, 1920's four/five bedroom, four bath/shower room, four/five reception room, detached family residence with self contained two bedroom guest apartment/annex, offering approaching 6,000 sq ft of living accommodation, with sweeping in and out driveway leading to integral double garage, situated in secluded grounds directly opposite Purley Downs golf course. Entrance porch, reception hall, WC, double aspect family/cinema room, quadruple aspect games room/gym, dining/sitting room, fully fitted 31' kitchen/breakfast room with roof lantern and bi-fold doors to rear terrace, separate utility room, pantry, second WC, 42' double aspect living room with bar at one end, laundry room. Stairs to first floor galleried landing, principal bedroom, large en suite bathroom, bedroom two with en suite and dressing room, bedroom three with en suite shower room. The annex/guest apartment is independently accessed from the side of the house and also from the main living room: Hall, stairs to first floor kitchenette and study area, bedroom four with dressing room and bedroom five, bathroom with separate bath and shower. Secluded rear garden with large paved terrace, BBQ area, swimming pool.