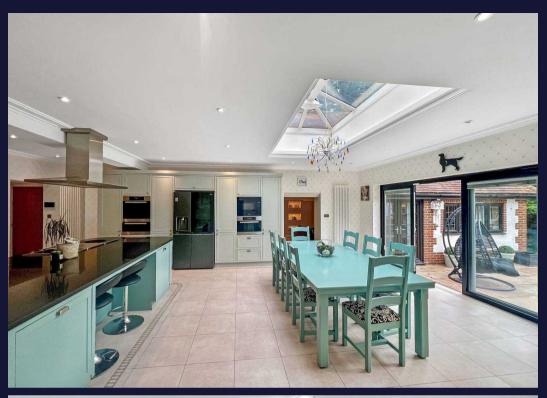

## Sanderstead, South Croydon

A simply stunning, 1920's four/five bedroom, four bath/shower room, four/five reception room, detached family residence with self contained two bedroom guest apartment/annex, offering approaching 6,000 sq ft of living accommodation, with sweeping in and out driveway leading to integral double garage, situated in secluded grounds directly opposite Purley Downs golf course. Entrance porch, reception hall, WC, double aspect family/cinema room, quadruple aspect games room/gym, dining/sitting room, fully fitted 31' kitchen/breakfast room with roof lantern and bi-fold doors to rear terrace, separate utility room, pantry, second WC, 42' double aspect living room with bar at one end, laundry room. Stairs to first floor galleried landing, principal bedroom, large en suite bathroom, bedroom two with en suite and dressing room, bedroom three with en suite shower room. The annex/guest apartment is independently accessed from the side of the house and also from the main living room: Hall, stairs to first floor kitchenette and study area, bedroom four with dressing room and bedroom five, bathroom with separate bath and shower. Secluded rear garden with large paved terrace, BBQ area, swimming pool.