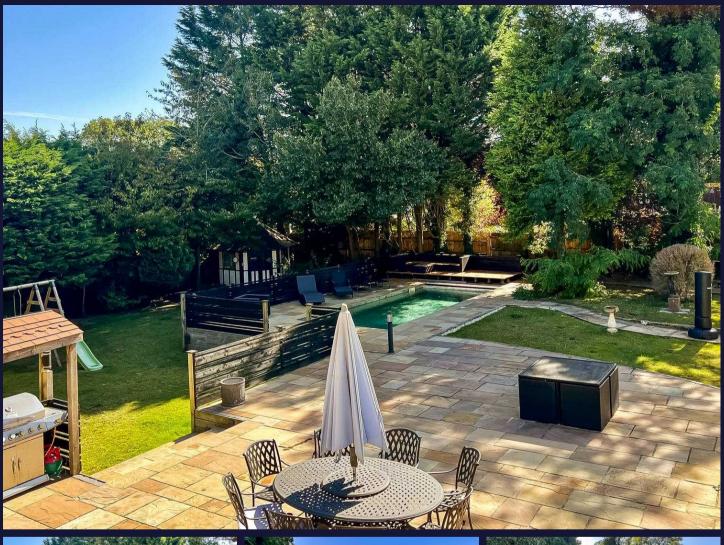

## Sanderstead, South Croydon

A simply stunning, 1920's four/five bedroom, four bath/shower room, four/five reception room, detached family residence with self contained two bedroom guest apartment/annex, offering approaching 6,000 sq ft of living accommodation, with sweeping in and out driveway leading to integral double garage, situated in secluded grounds directly opposite Purley Downs golf course. Entrance porch, reception hall, WC, double aspect family/cinema room, quadruple aspect games room/gym, dining/sitting room, fully fitted 31' kitchen/breakfast room with roof lantern and bi-fold doors to rear terrace, separate utility room, pantry, second WC, 42' double aspect living room with bar at one end, laundry room. Stairs to first floor galleried landing, principal bedroom, large en suite bathroom, bedroom two with en suite and dressing room, bedroom three with en suite shower room. The annex/guest apartment is independently accessed from the side of the house and also from the main living room: Hall, stairs to first floor kitchenette and study area, bedroom four with dressing room and bedroom five, bathroom with separate bath and shower. Secluded rear garden with large paved terrace, BBQ area, swimming pool.