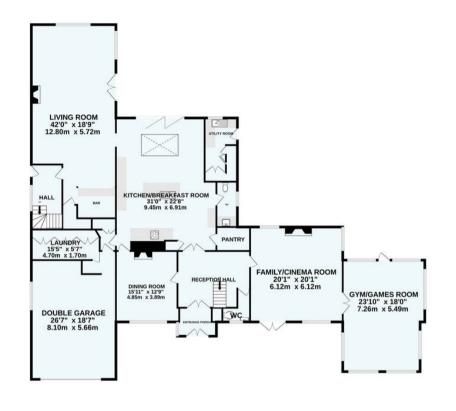

## Sanderstead, South Croydon

A simply stunning, 1920's four/five bedroom, four bath/shower room, four/five reception room, detached family residence with self contained two bedroom guest apartment/annex, offering approaching 6,000 sq ft of living accommodation, with sweeping in and out driveway leading to integral double garage, situated in secluded grounds directly opposite Purley Downs golf course. Entrance porch, reception hall, WC, double aspect family/cinema room, quadruple aspect games room/gym, dining/sitting room, fully fitted 31' kitchen/breakfast room with roof lantern and bi-fold doors to rear terrace, separate utility room, pantry, second WC, 42' double aspect living room with bar at one end, laundry room. Stairs to first floor galleried landing, principal bedroom, large en suite bathroom, bedroom two with en suite and dressing room, bedroom three with en suite shower room. The annex/guest apartment is independently accessed from the side of the house and also from the main living room: Hall, stairs to first floor kitchenette and study area, bedroom four with dressing room and bedroom five, bathroom with separate bath and shower. Secluded rear garden with large paved terrace, BBQ area, swimming pool.

GROUND FLOOR 3680 sq.ft. (341.9 sq.m.) approx. 1ST FLOOR 2174 sq.ft. (202.0 sq.m.) approx.

TOTAL FLOOR AREA: 5800sq.ft. (538.8 sq.m.) approx.

Made with Metropix ©2024