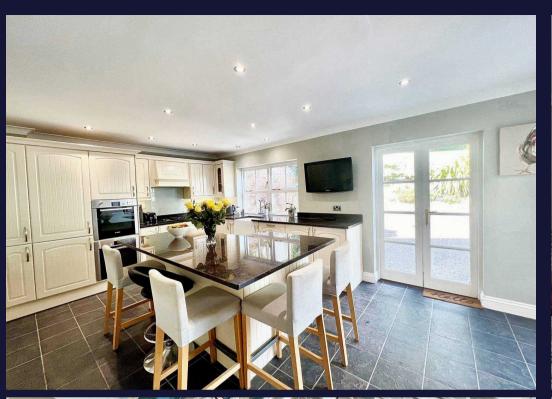

## Kenley

An immaculately presented five bedroom, three bath/shower rooms, three/four reception room detached family residence, located within 5/10/15 minutes walking distance of Kenley station, local shops, Harris Academy and Hayes Primary school. Covered porch, entrance hall, WC, study, living room with fireplace overlooking front garden, sitting/TV room, fully fitted kitchen/breakfast room with French doors to rear patio and stairs down to integral double garage, separate utility room, double aspect conservatory with French doors to rear patio. Stairs to first floor landing, principal bedroom with fitted wardrobes and en suite bathroom, bedroom two with fitted wardrobe and en suite shower room, three further bedrooms, family bathroom. Front garden with long gravel driveway leading to integral double garage which currently doubles up as a games room with internal staircase to kitchen/breakfast room. Large rear paved patio with steps to secluded rear garden.