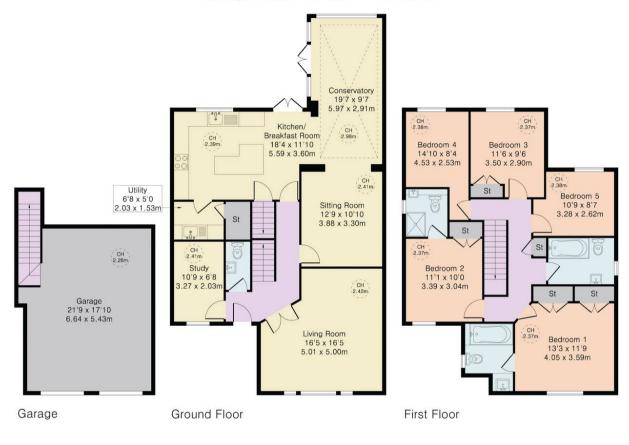

Approximate Gross Internal Area 2331 sq ft - 216 sq m Ground Floor Area 1056 sq ft - 98 sq m First Floor Area 886 sq ft - 82 sq m Garage Area 389 sq ft - 36 sq m