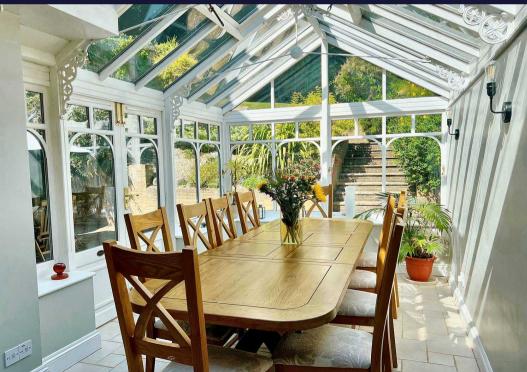

## Kenley

An immaculately presented five bedroom, three bath/shower rooms, three/four reception room detached family residence, located within 5/10/15 minutes walking distance of Kenley station, local shops, Harris Academy and Hayes Primary school. Covered porch, entrance hall, WC, study, living room with fireplace overlooking front garden, sitting/TV room, fully fitted kitchen/breakfast room with French doors to rear patio and stairs down to integral double garage, separate utility room, double aspect conservatory with French doors to rear patio. Stairs to first floor landing, principal bedroom with fitted wardrobes and en suite bathroom, bedroom two with fitted wardrobe and en suite shower room, three further bedrooms, family bathroom. Front garden with long gravel driveway leading to integral double garage which currently doubles up as a games room with internal staircase to kitchen/breakfast room. Large rear paved patio with steps to secluded rear garden.