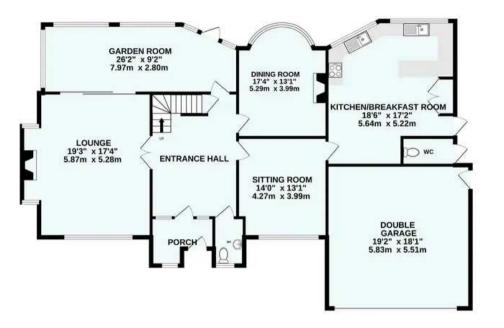

## Whitgift Foundation Estate, East Croydon

An imposing double fronted, four/five bedroom, two bathroom, four reception room, detached freehold family residence, situated on a wide level South facing plot, backing directly on to Lloyd Park. Bordered to the road by mature evergreen shrubs, approached via brick pillared entrances, leading to a sweeping flagstone in & out driveway and integral double garage with electric up and over door. Located in Grimwade Avenue, with a beautiful mature South facing rear garden, this property truly epitomises the saying "location, location, location"!! Within easy reach of Trinity School, Sandilands tram stop, East Croydon station and Croydon town centre. The property offers extension potential to both rear and loft, subject to planning permission. Enclosed entrance porch, wood panelled entrance hall, WC, triple aspect lounge with Oak double sliding doors to double aspect garden room, dining room with fireplace and bay window overlooking rear garden, sitting/family room overlooking front garden, fully fitted kitchen/breakfast room overlooking rear garden, outside WC. Stairs to spacious first floor galleried landing, principal bedroom with en suite dressing room and bathroom, (the dressing room could be used as a nursery or bedroom 5), three further bedrooms, family bathroom, separate WC.

GROUND FLOOR 1804 sq.ft. (167.6 sq.m.) approx.

1ST FLOOR 1255 sq.ft. (116.6 sq.m.) approx.

GUILDPROPERTY.CO.UK

TOTAL FLOOR AREA: 3060 sq.ft. (284.3 sq.m.) approx. Made with Metropix @2024