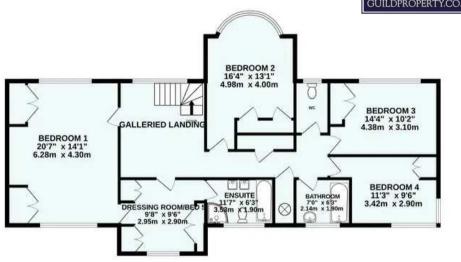

## Whitgift Foundation Estate, East Croydon

An imposing double fronted, four/five bedroom, two bathroom, four reception room, detached freehold family residence, situated on a wide level South facing plot, backing directly on to Lloyd Park. Bordered to the road by mature evergreen shrubs, approached via brick pillared entrances, leading to a sweeping flagstone in & out driveway and integral double garage with electric up and over door. Located in Grimwade Avenue, with a beautiful mature South facing rear garden, this property truly epitomises the saying "location, location, location"!! Within easy reach of Trinity School, Sandilands tram stop, East Croydon station and Croydon town centre. The property offers extension potential to both rear and loft, subject to planning permission. Enclosed entrance porch, wood panelled entrance hall, WC, triple aspect lounge with Oak double sliding doors to double aspect garden room, dining room with fireplace and bay window overlooking rear garden, sitting/family room overlooking front garden, fully fitted kitchen/breakfast room overlooking rear garden, outside WC. Stairs to spacious first floor galleried landing, principal bedroom with en suite dressing room and bathroom, (the dressing room could be used as a nursery or bedroom 5), three further bedrooms, family bathroom, separate WC.

GROUND FLOOR 1804 sq.ft. (167.6 sq.m.) approx.

1ST FLOOR 1255 sq.ft. (116.6 sq.m.) approx.

GUILDPROPERTY.CO.UK

TOTAL FLOOR AREA: 3060 sq.ft. (284.3 sq.m.) approx. Made with Metropix @2024