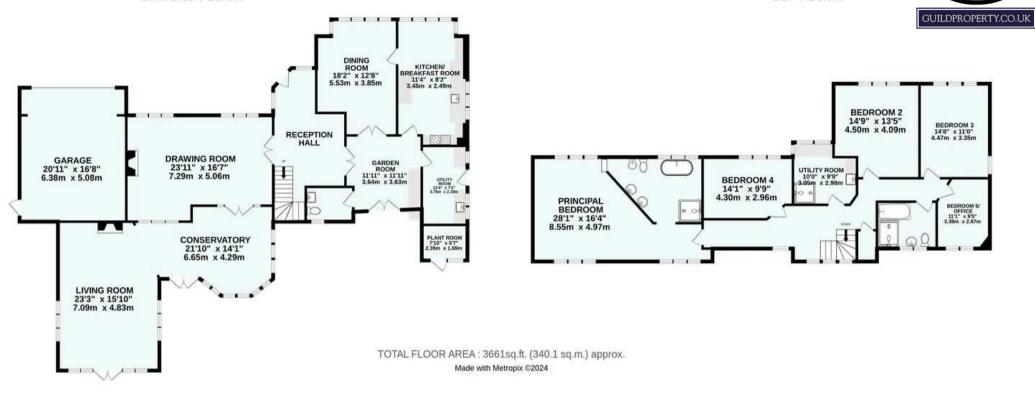

GROUND FLOOR 1ST FLOOR

## ShineRocks Estate Agents

ShineRocks Property Agents, 4 Russell Parade, Russell Hill Road - CR8 2LE

020 8660 2010

enquiries@shinerocks.co.uk

www.shinerocks.co.uk

For clarification purposes, we wish to inform prospective purchasers that these details have been prepared as a general guide only. We have not carried out a detailed survey, nor tested the services, appliances and specific fittings. Room sizes are approximate and generally to maximum dimensions and should not be relied upon for carpets or furnishings. Whilst every attempt has been made to ensure the accuracy of the floor plan contained herein, measurements of doors, windows and room sizes are approximate and no responsibility is taken for any error, omission or mis-statement. This plan is for illustration purposes only and should only be used as such.