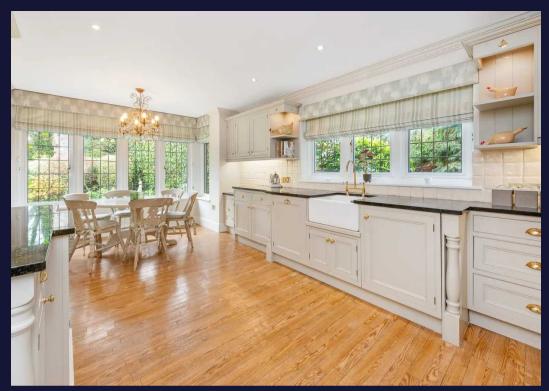

## Hambledown, Verulam Avenue

Woodcote Estate, Purley

A beautifully presented, five bedroom, three bath/shower room, four reception room, detached family residence, offered for sale for the first time in 37 years, with further extension potential subject to planning permission. Located in the prestigious Woodcote Estate, bordered to the road by a high brick wall, with electronically operated gates leading to the private and secluded front garden, block paved driveway and integral double garage. Oak front door to reception hall, double aspect kitchen/breakfast room with door to dining room, double doors to garden room with door to large paved rear terrace, WC, utility room, plant room. double doors from reception hall to double aspect drawing room with period style fireplace, further double doors to conservatory and triple aspect living room with fireplace, both the conservatory and living room having french doors leading the rear paved terrace and gardens. Staircase rising to bright and spacious first floor landing, double aspect principal bedroom with built in wardrobes and large en suite bathroom, four further bedrooms, family bathroom, separate upstairs utility room with shower and wash basin. Mature, totally secluded rear gardens, with heated swimming pool and summer house.