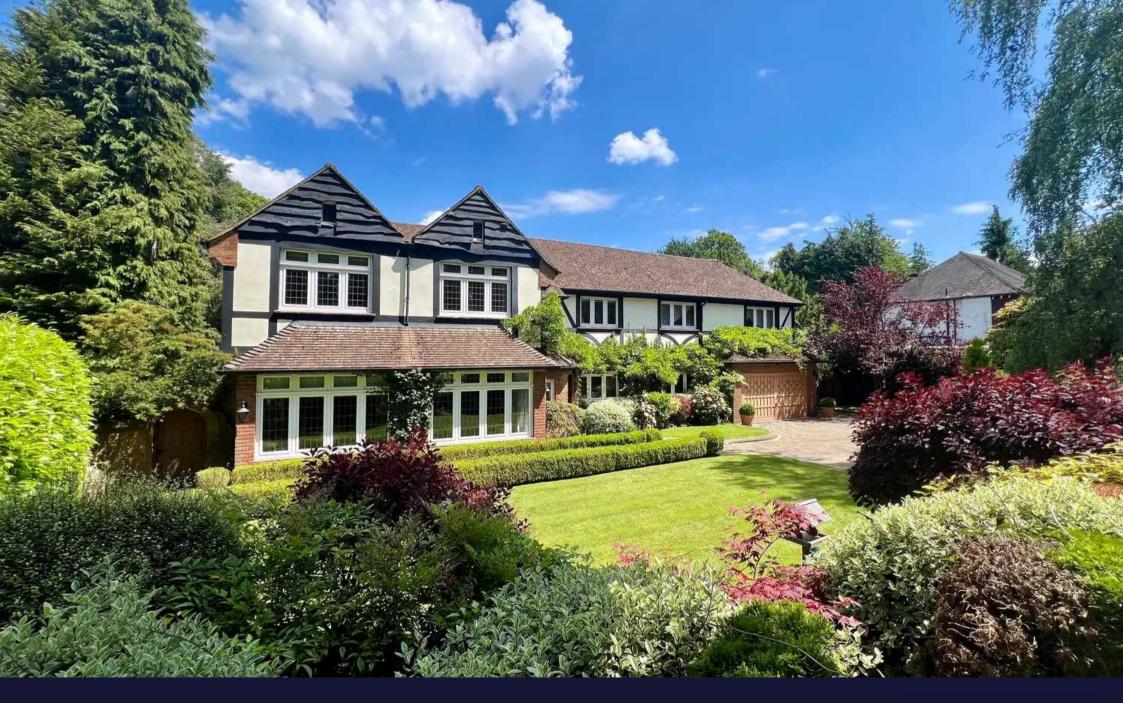

## Hambledown, Verulam Avenue

Woodcote Estate, Purley

A beautifully presented, five bedroom, three bath/shower room, four reception room, detached family residence, offered for sale for the first time in 37 years, with further extension potential subject to planning permission. Located in the prestigious Woodcote Estate, bordered to the road by a high brick wall, with electronically operated gates leading to the private and secluded front garden, block paved driveway and integral double garage. Oak front door to reception hall, double aspect kitchen/breakfast room with door to dining room, double doors to garden room with door to large paved rear terrace, WC, utility room, plant room. double doors from reception hall to double aspect drawing room with period style fireplace, further double doors to conservatory and triple aspect living room with fireplace, both the conservatory and living room having french doors leading the rear paved terrace and gardens. Staircase rising to bright and spacious first floor landing, double aspect principal bedroom with built in wardrobes and large en suite bathroom, four further bedrooms, family bathroom, separate upstairs utility room with shower and wash basin. Mature, totally secluded rear gardens, with heated swimming pool and summer house.

- DETACHED FIVE BEDROOM FAMILY RESIDENCE WITH HEATED SWIMMING POOL, POTENTIAL FOR GROUND FLOOR ANNEX & FURTHER EXTENSION STPP
- THREE BATH/SHOWER ROOMS
- FOUR RECEPTION ROOMS
- GATED ACCESS TO WALLED FRONT GARDEN, PAVED DRIVEWAY LEADING TO DOUBLE GARAGE, WITH GROUNDS IN EXCESS ON HALF AN ACRE
- COUNCIL TAX H
- EPC D