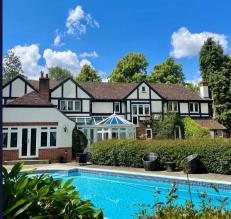

## Hambledown, Verulam Avenue

Woodcote Estate, Purley

A beautifully presented, five bedroom, three bath/shower room, four reception room, detached family residence, offered for sale for the first time in 37 years, with further extension potential subject to planning permission. Located in the prestigious Woodcote Estate, bordered to the road by a high brick wall, with electronically operated gates leading to the private and secluded front garden, block paved driveway and integral double garage. Oak front door to reception hall, double aspect kitchen/breakfast room with door to dining room, double doors to garden room with door to large paved rear terrace, WC, utility room, plant room. double doors from reception hall to double aspect drawing room with period style fireplace, further double doors to conservatory and triple aspect living room with fireplace, both the conservatory and living room having french doors leading the rear paved terrace and gardens. Staircase rising to bright and spacious first floor landing, double aspect principal bedroom with built in wardrobes and large en suite bathroom, four further bedrooms, family bathroom, separate upstairs utility room with shower and wash basin. Mature, totally secluded rear gardens, with heated swimming pool and summer house.

- DETACHED FIVE BEDROOM FAMILY RESIDENCE WITH HEATED SWIMMING POOL, POTENTIAL FOR GROUND FLOOR ANNEX & FURTHER EXTENSION STPP
- THREE BATH/SHOWER ROOMS
- FOUR RECEPTION ROOMS
- GATED ACCESS TO WALLED FRONT GARDEN, PAVED DRIVEWAY LEADING TO DOUBLE GARAGE, WITH GROUNDS IN EXCESS ON HALF AN ACRE
- COUNCIL TAX H
- EPC D