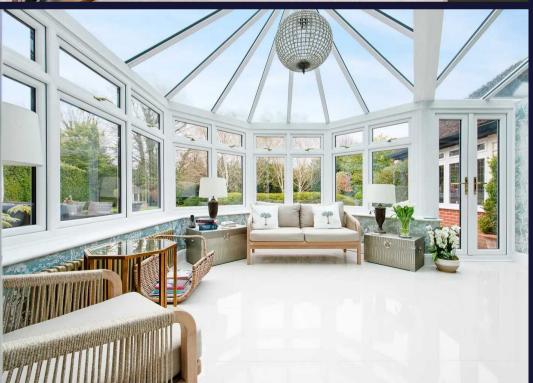

## Hambledown, Verulam Avenue

Woodcote Estate, Purley

A beautifully presented, five bedroom, three bath/shower room, four reception room, detached family residence, offered for sale for the first time in 37 years, with further extension potential subject to planning permission. Located in the prestigious Woodcote Estate, bordered to the road by a high brick wall, with electronically operated gates leading to the private and secluded front garden, block paved driveway and integral double garage. Oak front door to reception hall, double aspect kitchen/breakfast room with door to dining room, double doors to garden room with door to large paved rear terrace, WC, utility room, plant room. double doors from reception hall to double aspect drawing room with period style fireplace, further double doors to conservatory and triple aspect living room with fireplace, both the conservatory and living room having french doors leading the rear paved terrace and gardens. Staircase rising to bright and spacious first floor landing, double aspect principal bedroom with built in wardrobes and large en suite bathroom, four further bedrooms, family bathroom, separate upstairs utility room with shower and wash basin. Mature, totally secluded rear gardens, with heated swimming pool and summer house.