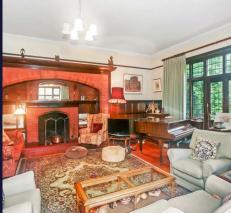

## 15a Sanderstead Hill

South Croydon, South Croydon

A hidden gem, the former London home of the Bishop of Llandaff, first time on the market in 56 years, this four double bedroom, two reception room wing of an Edwardian house circa 1904, offers approximately 2,470 sq ft of character living space, with high ceilings and an abundance of original features. The property offers small secluded front and side gardens, with detached garage and off street parking. Situated within easy reach of Sanderstead station and village shops. Enclosed porch. entrance hall, WC, double aspect dining room with open fireplace, large double aspect living room with inglenook style fireplace and double doors to rear garden(originally the billiard room), raised study area (originally the viewing platform for many important games), kitchen with door to rear garden, inner hall with stairs to first floor landing. Four double bedrooms, family bathroom, en suite shower room and separate WC (there is no central heating in the upstairs bedrooms). Front garden with single garage and driveway with off street parking for up to three cars. The main garden area is to the side of the property, mainly laid to lawn with steps leading to a small paved area at the rear.