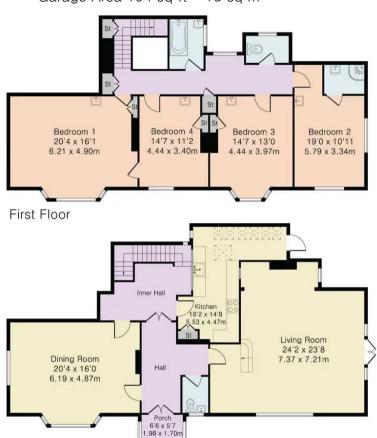

Council Tax band: G

Tenure: Freehold

- FOUR DOUBLE BEDROOM WING OF A PERIOD HOUSE
- TWO BATH/SHOWER ROOMS
- TWO RECEPTION ROOMS
- APPROXIMATELY 2,470 SQ FT NOW REQUIRING UPDATING
- EPC D

Approximate Gross Internal Area 2664 sq ft - 248 sq m Ground Floor Area 1301 sq ft - 121 sq m First Floor Area 1169 sq ft - 109 sq m Garage Area 194 sq ft - 18 sq m

## ShineRocks Estate Agents

ShineRocks Property Agents, 4 Russell Parade, Russell Hill Road - CR8 2LE

020 8660 2010

enquiries@shinerocks.co.uk

www.shinerocks.co.uk

Garage

19'8 x 9'10

6.00 x 3.00m

Ground Floor

Garage

For clarification purposes, we wish to inform prospective purchasers that these details have been prepared as a general guide only. We have not carried out a detailed survey, nor tested the services, appliances and specific fittings. Room sizes are approximate and generally to maximum dimensions and should not be relied upon for carpets or furnishings. Whilst every attempt has been made to ensure the accuracy of the floor plan contained herein, measurements of doors, windows and room sizes are approximate and no responsibility is taken for any error, omission or mis-statement. This plan is for illustration purposes only and should only be used as such.