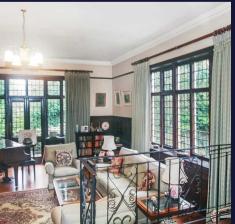

## 15a Sanderstead Hill

South Croydon, South Croydon

A hidden gem, the former London home of the Bishop of Llandaff, first time on the market in 56 years, this four double bedroom, two reception room wing of an Edwardian house circa 1904, offers approximately 2,470 sq ft of character living space, with high ceilings and an abundance of original features. The property offers small secluded front and side gardens, with detached garage and off street parking. Situated within easy reach of Sanderstead station and village shops. Enclosed porch. entrance hall, WC, double aspect dining room with open fireplace, large double aspect living room with inglenook style fireplace and double doors to rear garden(originally the billiard room), raised study area (originally the viewing platform for many important games), kitchen with door to rear garden, inner hall with stairs to first floor landing. Four double bedrooms, family bathroom, en suite shower room and separate WC (there is no central heating in the upstairs bedrooms). Front garden with single garage and driveway with off street parking for up to three cars. The main garden area is to the side of the property, mainly laid to lawn with steps leading to a small paved area at the rear.