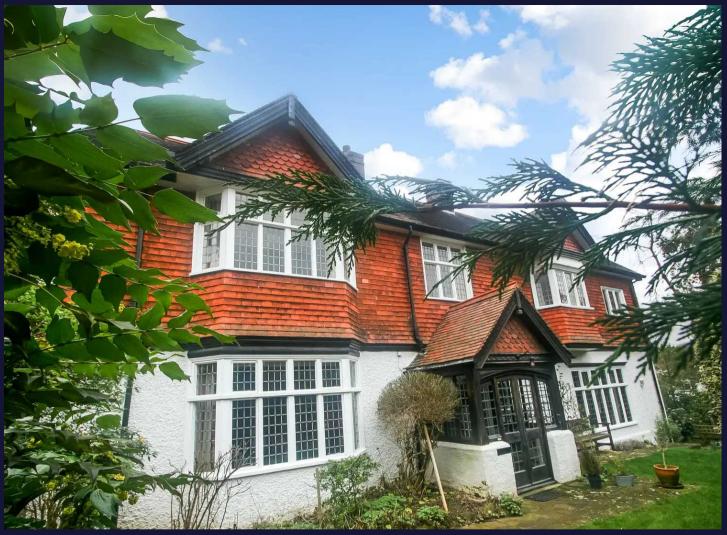

## 15a Sanderstead Hill

South Croydon, South Croydon

A hidden gem, the former London home of the Bishop of Llandaff, first time on the market in 56 years, this four double bedroom, two reception room wing of an Edwardian house circa 1904, offers approximately 2,470 sq ft of character living space, with high ceilings and an abundance of original features. The property offers small secluded front and side gardens, with detached garage and off street parking. Situated within easy reach of Sanderstead station and village shops. Enclosed porch. entrance hall, WC, double aspect dining room with open fireplace, large double aspect living room with inglenook style fireplace and double doors to rear garden(originally the billiard room), raised study area (originally the viewing platform for many important games), kitchen with door to rear garden, inner hall with stairs to first floor landing. Four double bedrooms, family bathroom, en suite shower room and separate WC (there is no central heating in the upstairs bedrooms). Front garden with single garage and driveway with off street parking for up to three cars. The main garden area is to the side of the property, mainly laid to lawn with steps leading to a small paved area at the rear.