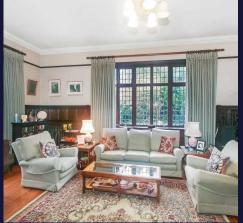

## 15a Sanderstead Hill

South Croydon, South Croydon

A hidden gem, the former London home of the Bishop of Llandaff, first time on the market in 56 years, this four double bedroom, two reception room wing of an Edwardian house circa 1904, offers approximately 2,470 sq ft of character living space, with high ceilings and an abundance of original features. The property offers small secluded front and side gardens, with detached garage and off street parking. Situated within easy reach of Sanderstead station and village shops. Enclosed porch. entrance hall, WC, double aspect dining room with open fireplace, large double aspect living room with inglenook style fireplace and double doors to rear garden(originally the billiard room), raised study area (originally the viewing platform for many important games), kitchen with door to rear garden, inner hall with stairs to first floor landing. Four double bedrooms, family bathroom, en suite shower room and separate WC (there is no central heating in the upstairs bedrooms). Front garden with single garage and driveway with off street parking for up to three cars. The main garden area is to the side of the property, mainly laid to lawn with steps leading to a small paved area at the rear.