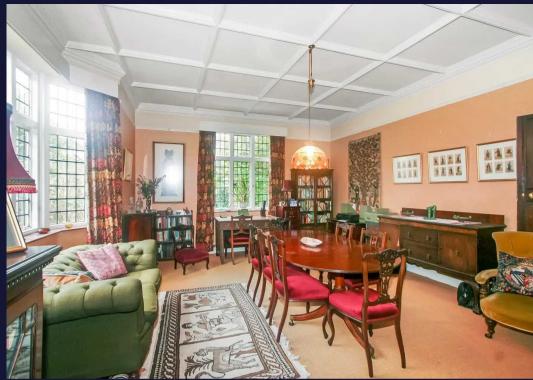

## 15a Sanderstead Hill

South Croydon, South Croydon

A hidden gem, the former London home of the Bishop of Llandaff, first time on the market in 56 years, this four double bedroom, two reception room wing of an Edwardian house circa 1904, offers approximately 2,470 sq ft of character living space, with high ceilings and an abundance of original features. The property offers small secluded front and side gardens, with detached garage and off street parking. Situated within easy reach of Sanderstead station and village shops. Enclosed porch. entrance hall, WC, double aspect dining room with open fireplace, large double aspect living room with inglenook style fireplace and double doors to rear garden(originally the billiard room), raised study area (originally the viewing platform for many important games), kitchen with door to rear garden, inner hall with stairs to first floor landing. Four double bedrooms, family bathroom, en suite shower room and separate WC (there is no central heating in the upstairs bedrooms). Front garden with single garage and driveway with off street parking for up to three cars. The main garden area is to the side of the property, mainly laid to lawn with steps leading to a small paved area at the rear.