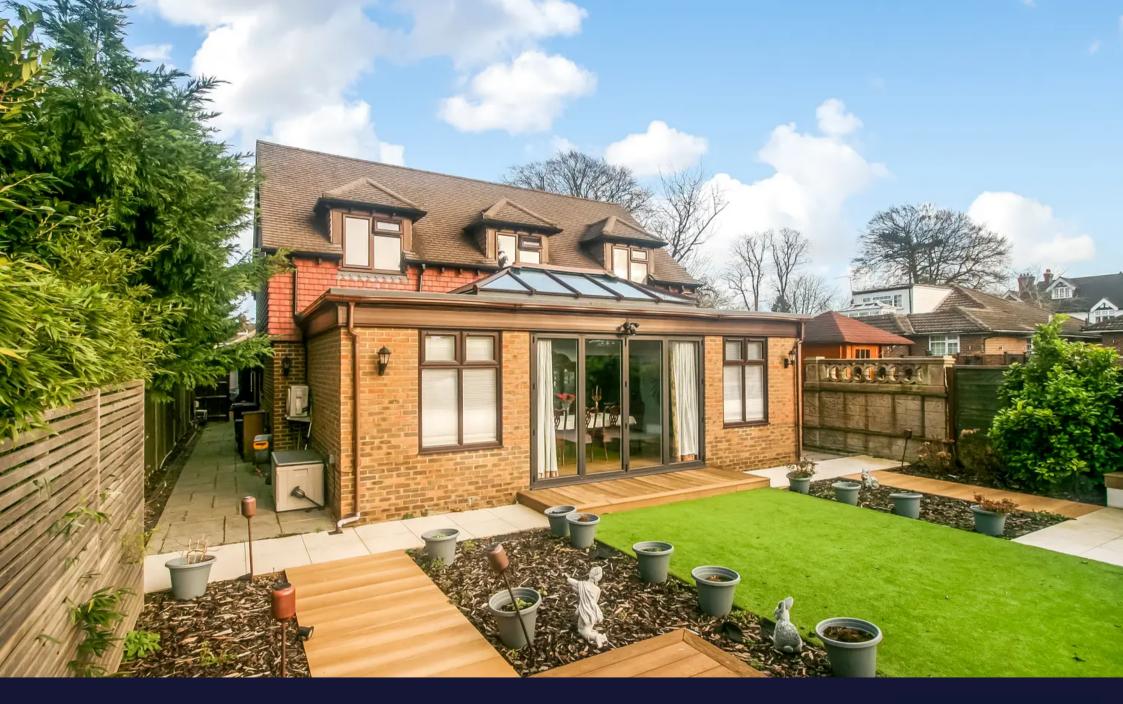

## Purley

A 12 year old detached Architect designed, four double bedroom, four bath/shower room, three reception room, family residence with detached annex/studio and en suite shower room, gated entrance leading to a long gravel driveway with car port and private off street parking for several cars. The property has been extended and upgraded to a high standard by the current owners with underfloor heating throughout the ground floor. Located in a much sought after premier road, within walking distance on numerous good schools, Purley town centre and railway station. Large enclosed porch, entrance hallway with vaulted ceiling, double doors to sitting room with vaulted ceiling and bi-fold doors, living room with wide opening to recently built family/dining room with bi-fold doors. Double aspect fully fitted kitchen/breakfast room with French doors to family/dining room, separate utility room, WC. Ground floor double bedroom with en-suite shower room. Stairs to first floor, spacious landing, principal bedroom with fitted wardrobes, en suite shower room and walk-in wardrobe. Two further double bedrooms with fitted cupboards, family bathroom. Fully fenced recently landscaped level West facing rear garden.

- FOUR DOUBLE BEDROOMS + ANNEX
- FOUR BATH/SHOWER ROOMS
- THREE/FOUR RECEPTION ROOMS
- DETACHED STUDIO/OFFICE/ANNEX WITH EN SUITE SHOWER ROOM
- LONG GRAVEL DRIVEWAY + LANDSCAPED LEVEL
  WEST FACING REAR GARDEN
- COUNCIL TAX G EPC C