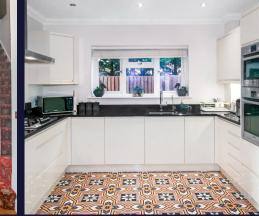

## Purley

A 12 year old detached Architect designed, four double bedroom, four bath/shower room, three reception room, family residence with detached annex/studio and en suite shower room, gated entrance leading to a long gravel driveway with car port and private off street parking for several cars. The property has been extended and upgraded to a high standard by the current owners with underfloor heating throughout the ground floor. Located in a much sought after premier road, within walking distance on numerous good schools, Purley town centre and railway station. Large enclosed porch, entrance hallway with vaulted ceiling, double doors to sitting room with vaulted ceiling and bi-fold doors, living room with wide opening to recently built family/dining room with bi-fold doors. Double aspect fully fitted kitchen/breakfast room with French doors to family/dining room, separate utility room, WC. Ground floor double bedroom with en-suite shower room. Stairs to first floor, spacious landing, principal bedroom with fitted wardrobes, en suite shower room and walk-in wardrobe. Two further double bedrooms with fitted cupboards, family bathroom. Fully fenced recently landscaped level West facing rear garden.