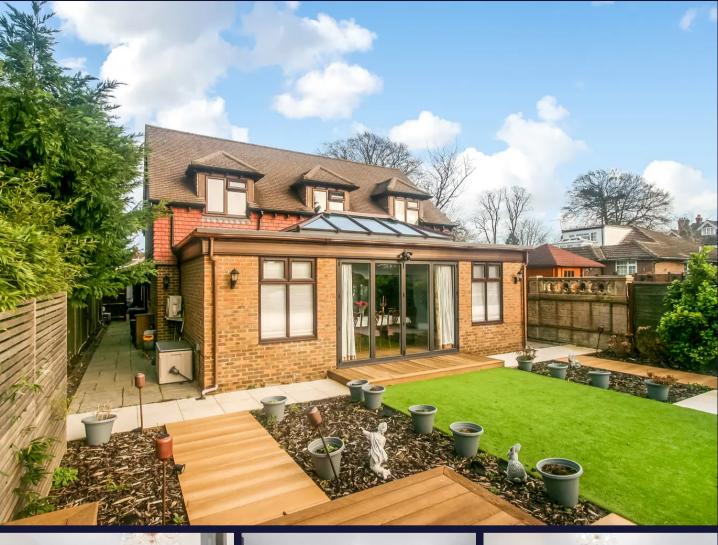

## Purley

A 12 year old detached Architect designed, four double bedroom, four bath/shower room, three reception room, family residence with detached annex/studio and en suite shower room, gated entrance leading to a long gravel driveway with car port and private off street parking for several cars. The property has been extended and upgraded to a high standard by the current owners with underfloor heating throughout the ground floor. Located in a much sought after premier road, within walking distance on numerous good schools, Purley town centre and railway station. Large enclosed porch, entrance hallway with vaulted ceiling, double doors to sitting room with vaulted ceiling and bi-fold doors, living room with wide opening to recently built family/dining room with bi-fold doors. Double aspect fully fitted kitchen/breakfast room with French doors to family/dining room, separate utility room, WC. Ground floor double bedroom with en-suite shower room. Stairs to first floor, spacious landing, principal bedroom with fitted wardrobes, en suite shower room and walk-in wardrobe. Two further double bedrooms with fitted cupboards, family bathroom. Fully fenced recently landscaped level West facing rear garden.

- FOUR DOUBLE BEDROOMS + ANNEX
- FOUR BATH/SHOWER ROOMS
- THREE/FOUR RECEPTION ROOMS
- DETACHED STUDIO/OFFICE/ANNEX WITH EN SUITE SHOWER ROOM
- LONG GRAVEL DRIVEWAY + LANDSCAPED LEVEL
  WEST FACING REAR GARDEN
- COUNCIL TAX G EPC C