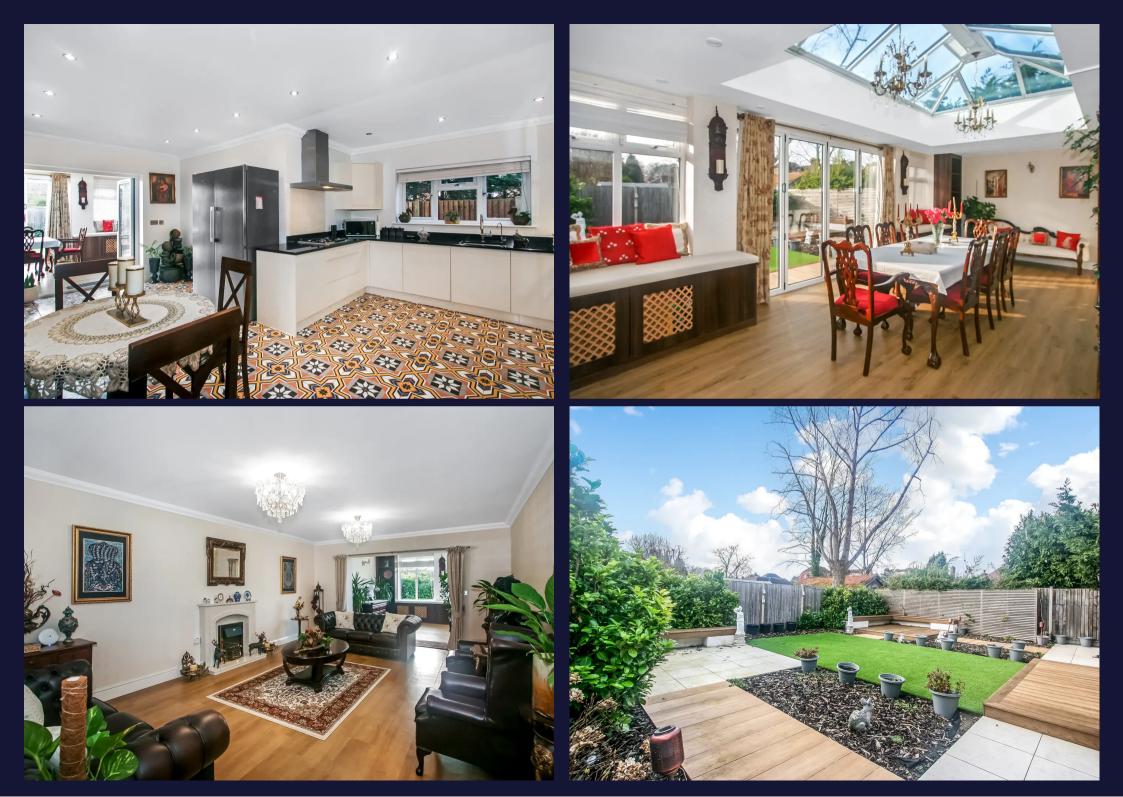

## Purley

A 12 year old detached Architect designed, four double bedroom, four bath/shower room, three reception room, family residence with detached annex/studio and en suite shower room, gated entrance leading to a long gravel driveway with car port and private off street parking for several cars. The property has been extended and upgraded to a high standard by the current owners with underfloor heating throughout the ground floor. Located in a much sought after premier road, within walking distance on numerous good schools, Purley town centre and railway station. Large enclosed porch, entrance hallway with vaulted ceiling, double doors to sitting room with vaulted ceiling and bi-fold doors, living room with wide opening to recently built family/dining room with bi-fold doors. Double aspect fully fitted kitchen/breakfast room with French doors to family/dining room, separate utility room, WC. Ground floor double bedroom with en-suite shower room. Stairs to first floor, spacious landing, principal bedroom with fitted wardrobes, en suite shower room and walk-in wardrobe. Two further double bedrooms with fitted cupboards, family bathroom. Fully fenced recently landscaped level West facing rear garden.