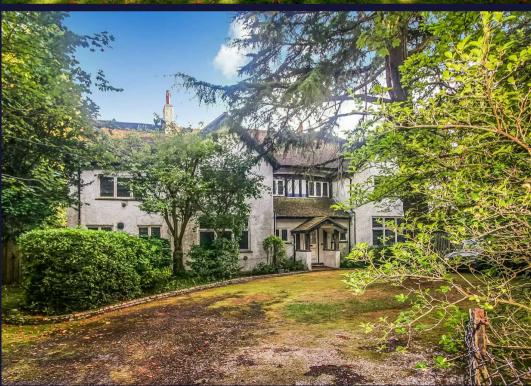

21 Silver Lane, Webb Estate, Purley

## 21 Silver Lane

## Webb Estate, Purley

An early 1900's Webb built country house, this four/six bedroom, two bathroom, four reception room detached family residence is situated within the gates of one of The Webb Estate's most prestigious roads. Surrounded on all sides by lovely secluded South and West facing gardens. With a wide road frontage, the plot extends to approximately one acre. The house itself has been unoccupied for decades and offers huge extension potential stpp. For anyone looking for a prime plot and location, with potential to create the perfect family home, this is a very special and unique opportunity. Front garden approached via a five bar gate, leading to a sweeping driveway and detached double garage, gated access to rear garden. The beautifully secluded and landscaped grounds, extend to approaching one acre. Situated at the Southern end of Silver Lane, close to Upper Woodcote Village Green with The Lord Roberts on the Green, a restaurant and coffee shop offering artisan products. A 20 minute walk to Purley Town centre and railway station. WHILST THE SELLERS BELIEVE THAT THE PROPERTY IS SAFE FOR VIEWING, DUE TO THE PROPERTY BEING VACANT FOR SEVERAL DECADES, THEY HAVE ASKED THAT NO CHILDREN ARE ALLOWED TO VIEW THE PROPERTY AND ALL ADULTS ENTER AT THEIR OWN RISK.

## Council Tax band: H

- DETACHED FIVE BEDROOM PERIOD PROPERTY NOW REQUIRING COMPLETED MODERNISATION
- FOUR RECEPTION ROOMS
- PREMIER PRIVATE ROAD WITHIN THE EXCLUSIVE WEBB ESTATE CONSERVATION AREA
- APPROX ONE ACRE LEVEL SOUTH FACING PLOT
- MASSIVE EXTENSION OR REDEVELOPMENT POTENTIAL SUBJECT TO PLANNING PERMISSION