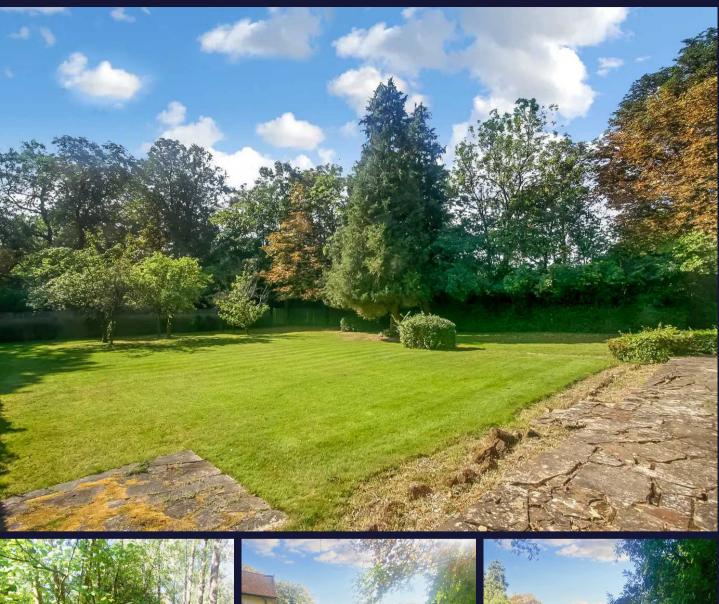

## Webb Estate, Purley

An early 1900's Webb built country house, this four/six bedroom, two bathroom, four reception room detached family residence is situated within the gates of one of The Webb Estate's most prestigious roads. Surrounded on all sides by lovely secluded South and West facing gardens. With a wide road frontage, the plot extends to approximately one acre. The house itself has been unoccupied for decades and offers huge extension potential stpp. For anyone looking for a prime plot and location, with potential to create the perfect family home, this is a very special and unique opportunity. Front garden approached via a five bar gate, leading to a sweeping driveway and detached double garage, gated access to rear garden. The beautifully secluded and landscaped grounds, extend to approaching one acre. Situated at the Southern end of Silver Lane, close to Upper Woodcote Village Green with The Lord Roberts on the Green, a restaurant and coffee shop offering artisan products. A 20 minute walk to Purley Town centre and railway station. WHILST THE SELLERS BELIEVE THAT THE PROPERTY IS SAFE FOR VIEWING, DUE TO THE PROPERTY BEING VACANT FOR SEVERAL DECADES, THEY HAVE ASKED THAT NO CHILDREN ARE ALLOWED TO VIEW THE PROPERTY AND ALL ADULTS ENTER AT THEIR OWN RISK.

## Council Tax band: H

- DETACHED FIVE BEDROOM PERIOD PROPERTY NOW REQUIRING COMPLETED MODERNISATION
- FOUR RECEPTION ROOMS
- PREMIER PRIVATE ROAD WITHIN THE EXCLUSIVE WEBB ESTATE CONSERVATION AREA
- APPROX ONE ACRE LEVEL SOUTH FACING PLOT
- MASSIVE EXTENSION OR REDEVELOPMENT POTENTIAL SUBJECT TO PLANNING PERMISSION