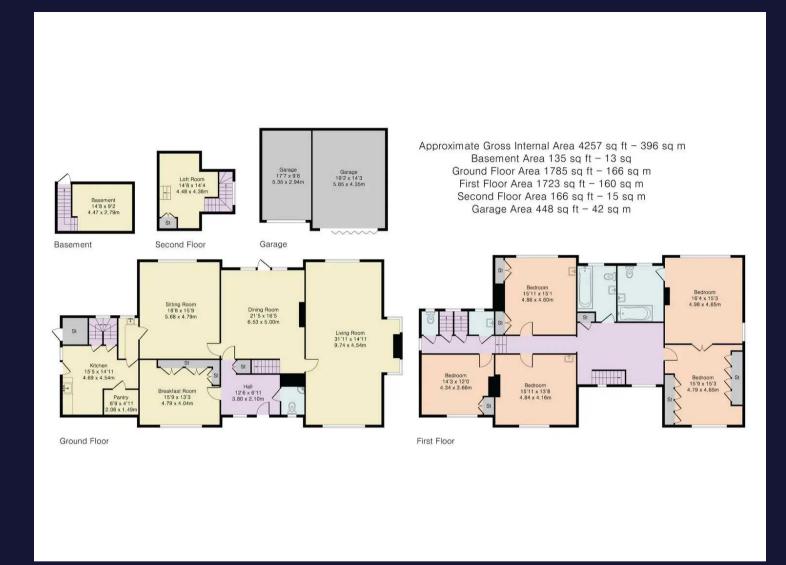

## Council Tax band: H

- DETACHED FIVE BEDROOM PERIOD PROPERTY NOW REQUIRING COMPLETED MODERNISATION
- FOUR RECEPTION ROOMS
- PREMIER PRIVATE ROAD WITHIN THE EXCLUSIVE WEBB ESTATE CONSERVATION AREA
- APPROX ONE ACRE LEVEL SOUTH FACING PLOT
- MASSIVE EXTENSION OR REDEVELOPMENT POTENTIAL SUBJECT TO PLANNING PERMISSION

## ShineRocks Estate Agents

ShineRocks Property Agents, 4 Russell Parade, Russell Hill Road - CR8 2LE

020 3918 2936

enquiries@shinerocks.co.uk

www.shinerocks.co.uk

For clarification purposes, we wish to inform prospective purchasers that these details have been prepared as a general guide only. We have not carried out a detailed survey, nor tested the services, appliances and specific fittings. Room sizes are approximate and generally to maximum dimensions and should not be relied upon for carpets or furnishings. Whilst every attempt has been made to ensure the accuracy of the floor plan contained herein, measurements of doors, windows and room sizes are approximate and no responsibility is taken for any error, omission or mis-statement. This plan is for illustration purposes only and should only be used as such.