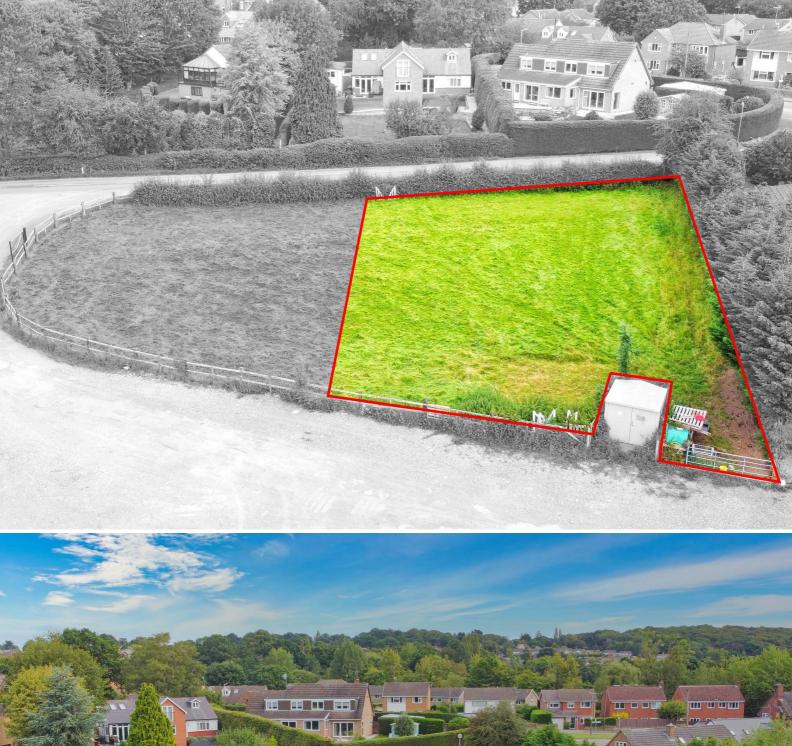

# Chesterfield

S42 6LL

acre(s)

The sale of this land offers the opportunity to purchase a parcel of grassland, on the edge of an exceptionally popular village, Wingerworth, nearby to the Town of Chesterfield. The land offers a quiet location, with an pleasant, semi rural outlook with good commuter links to nearby commercial zones. The land benefits from outline planning permission for a detached dwelling on an attractive

#### Description

The sale of this land offers the opportunity to purchase a parcel of grassland, on the edge of an exceptionally popular village, Wingerworth, nearby to the Town of Chesterfield. The land offers a  $\ quiet \ location, with \ an \ pleasant, semi \ rural \ outlook \ with \ good \ commuter \ links \ to \ nearby \ commercial$ zones. The land benefits from outline planning permission for a detached dwelling on an attractive plot measuring approximately 0.261 acres. Please note we understand the farm-yard is no longer a working farm and there is plans for the farm to be redeveloped with a small number of properties and landscaping

The land is situated in a semi-rural location on the edge of the village of Wingerworth, with roadside access, ideal transport links to Nearby Chesterfield, Sheffield, Derby and Nottingham, all the whilst being accessible to the nearby countryside and Peak District National park.

#### Planning permission

The site has outline planning permission with a reference of 24/00374/OL on the North East Derbyshire Council Planning Site.

Outline application with all matters reserved except access for 2no single storey Self Build Eco dwellinas