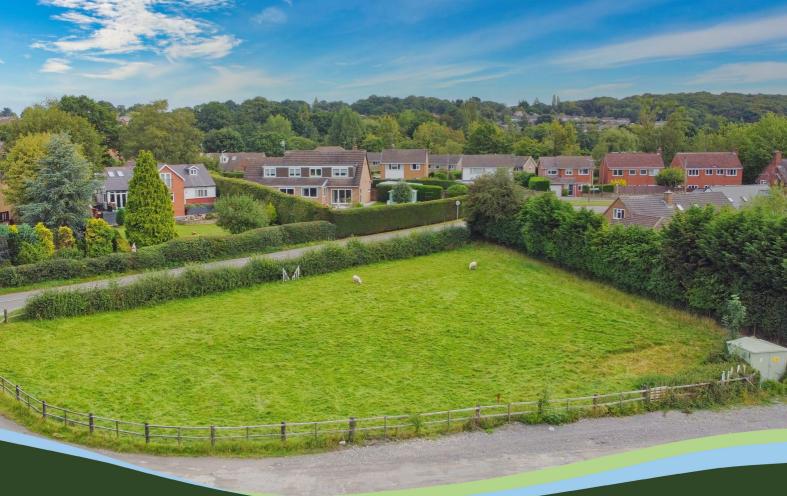

# Chesterfield

S42 6LL

acre(s)

The sale of this land offers the opportunity to purchase a parcel of grassland, on the edge of an exceptionally popular village, Wingerworth, nearby to the Town of Chesterfield. The land offers a quiet location, with an pleasant, semi rural outlook with good commuter links to nearby commercial zones. The land benefits from outline planning permission for a detached dwelling on an attractive

#### Description

The sale of this land offers the opportunity to purchase a parcel of grassland, on the edge of an exceptionally popular village, Wingerworth, nearby to the Town of Chesterfield. The land offers a  $\ quiet \ location, with \ an \ pleasant, semi \ rural \ outlook \ with \ good \ commuter \ links \ to \ nearby \ commercial$ zones. The land benefits from outline planning permission for a detached dwelling on an attractive plot measuring approximately 0.261 acres. Please note we understand the farm-yard is no longer a working farm and there is plans for the farm to be redeveloped with a small number of properties and landscaping

The land is situated in a semi-rural location on the edge of the village of Wingerworth, with roadside access, ideal transport links to Nearby Chesterfield, Sheffield, Derby and Nottingham, all the whilst being accessible to the nearby countryside and Peak District National park.