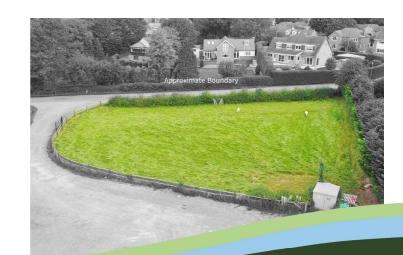

# Chesterfield

S42 6LL

acre(s)

The sale of this land offers the opportunity to purchase a parcel of grassland, on the edge of an exceptionally popular village, Wingerworth, nearby to the Town of Chesterfield. The land offers a quiet location, with an pleasant, semi rural outlook with good commuter links to nearby commercial zones. The land benefits from outline planning permission for a detached dwelling on an attractive

#### Description

The sale of this land offers the opportunity to purchase a parcel of grassland, on the edge of an exceptionally popular village, Wingerworth, nearby to the Town of Chesterfield. The land offers a  $\ quiet \ location, with \ an \ pleasant, semi \ rural \ outlook \ with \ good \ commuter \ links \ to \ nearby \ commercial$ zones. The land benefits from outline planning permission for a detached dwelling on an attractive plot measuring approximately 0.261 acres. Please note we understand the farm-yard is no longer a working farm and there is plans for the farm to be redeveloped with a small number of properties and landscaping

#### Planning permission

The site has outline planning permission with a reference of 24/00374/OL on the North East Derbyshire Council Planning Site.

Outline application with all matters reserved except access for 2no single storey Self Build Eco dwellinas

Please note that lined drawings are indicative and should not be relied on.