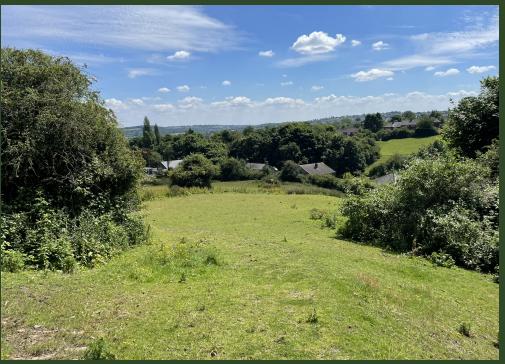

## **Description:**

Shown edged RED on the plan, the sale of the land offers the opportunity to purchase a useful block of grassland and amenity land in an attractive location. The majority of the land is suitable for both grazing and mowing purposes; however parts of the property is overgrown and only suitable for grazing purposes. The land extends to approximately 5.7 acres (2.3 hectares) of which can be accessed directly off Priory Road. The majority of the land is gently sloping with a southerly aspect. The land is bound by a mixture of both dry-stone walls and post and wire fencing.