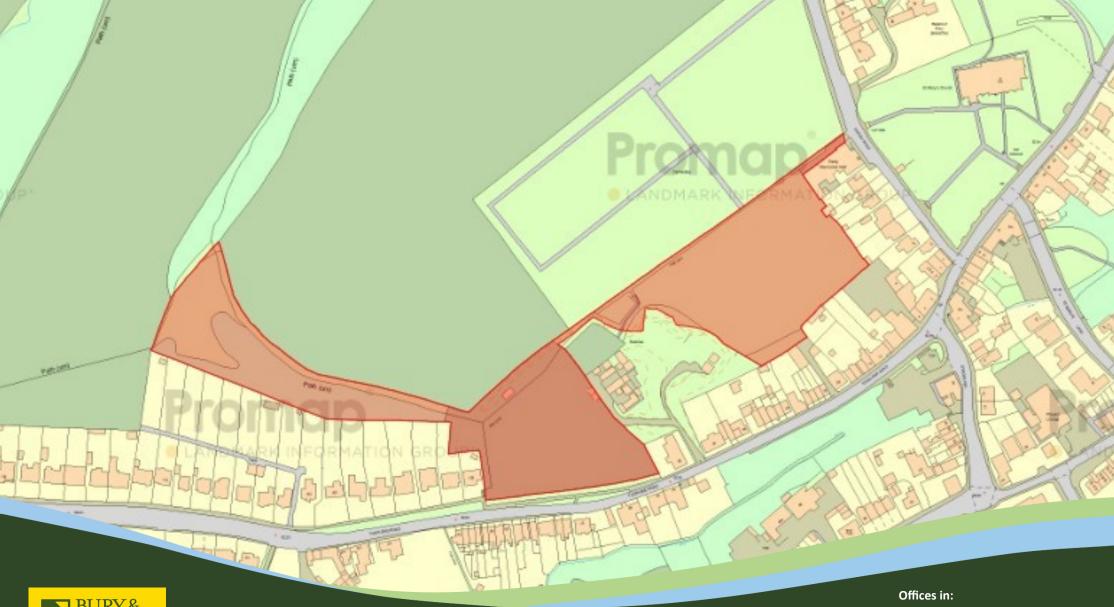

## **Description:**

Shown edged RED on the plan, the sale of the land offers the opportunity to purchase a useful block of grassland and amenity land in an attractive location. The majority of the land is suitable for both grazing and mowing purposes; however parts of the property is overgrown and only suitable for grazing purposes. The land extends to approximately 5.7 acres (2.3 hectares) of which can be accessed directly off Priory Road. The majority of the land is gently sloping with a southerly aspect. The land is bound by a mixture of both dry-stone walls and post and wire fencing.