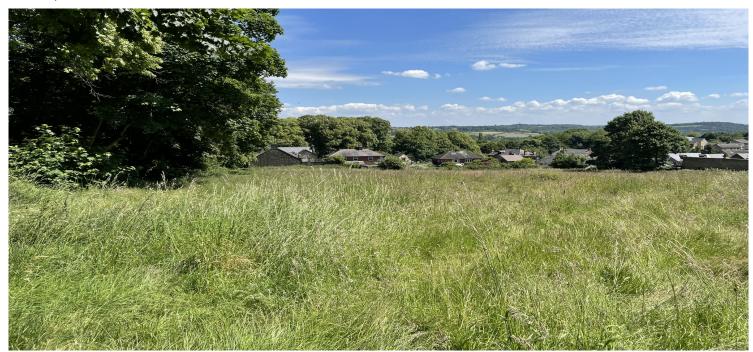

## **Description:**

Shown edged RED on the plan, the sale of the land offers the opportunity to purchase a useful block of grassland and amenity land in an attractive location. The majority of the land is suitable for both grazing and mowing purposes; however parts of the property is overgrown and only suitable for grazing purposes. The land extends to approximately 5.7 acres (2.3 hectares) of which can be accessed directly off Priory Road. The majority of the land is gently sloping with a southerly aspect. The land is bound by a mixture of both dry-stone walls and post and wire fencing.