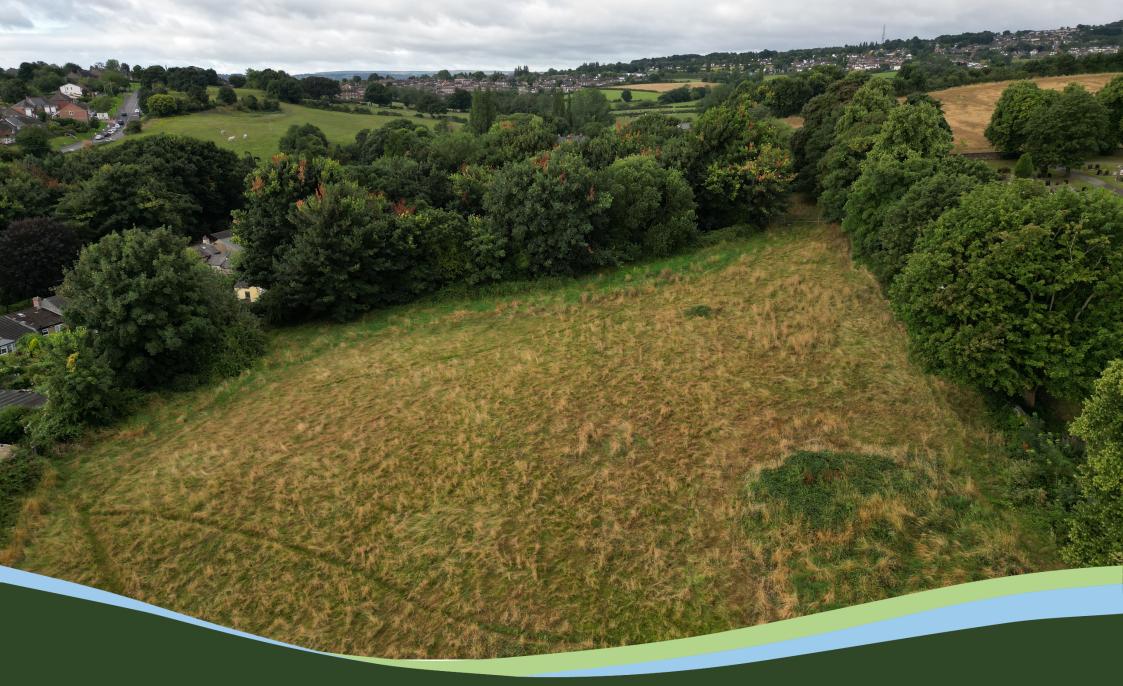

## **Description:**

Shown edged RED on the plan, the sale of the land offers the opportunity to purchase a useful block of grassland and amenity land in an attractive location. The majority of the land is suitable for both grazing and mowing purposes; however parts of the property is overgrown and only suitable for grazing purposes. The land extends to approximately 5.7 acres (2.3 hectares) of which can be accessed directly off Priory Road. The majority of the land is gently sloping with a southerly aspect. The land is bound by a mixture of both dry-stone walls and post and wire fencing.