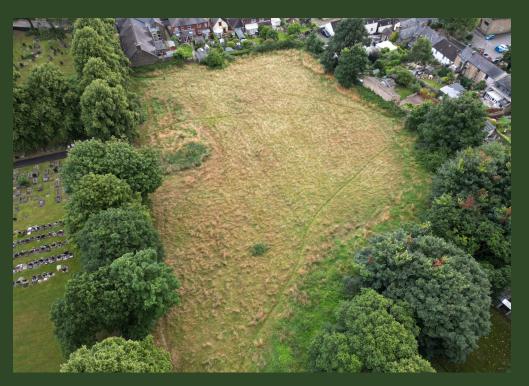

## **Description:**

Shown edged RED on the plan, the sale of the land offers the opportunity to purchase a useful block of grassland and amenity land in an attractive location. The majority of the land is suitable for both grazing and mowing purposes; however parts of the property is overgrown and only suitable for grazing purposes. The land extends to approximately 5.7 acres (2.3 hectares) of which can be accessed directly off Priory Road. The majority of the land is gently sloping with a southerly aspect. The land is bound by a mixture of both dry-stone walls and post and wire fencing.