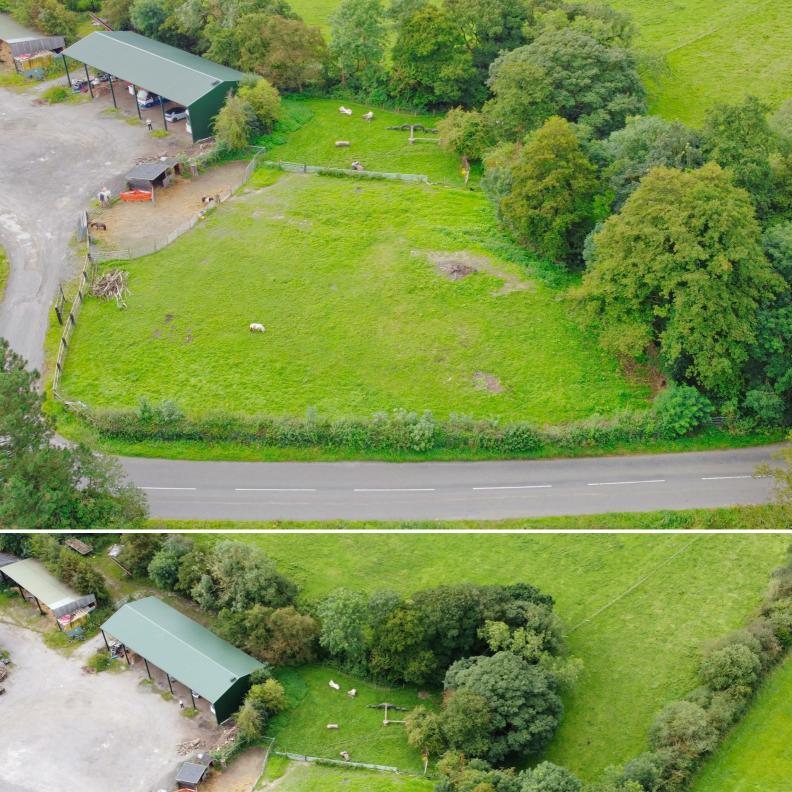

# **Building Plot off Birkin Lane**

Chesterfield, S42 6LL

A building plot situated in a semi rural location on the outskirts of the popular village of Wingerworth, benefiting from outline planning and amounting to approximately 0.8 acres.

#### Description

The sale of this land offers the opportunity to purchase a parcel of grassland, on the edge of an exceptionally popular village, Wingerworth, nearby to the Town of Chesterfield. The land offers a quiet location, with an pleasant, semi rural outlook with good commuter links to nearby commercial zones. The land benefits from planning permission for a single detached dwelling on an attractive large plot, making it an impressive family home.

The land is situated in a semi-rural location on the edge of the village of Wingerworth, with roadside access, ideal transport links to Nearby Chesterfield, Sheffield, Derby and Nottingham, all the whilst being accessible to the nearby countryside and Peak District National park.