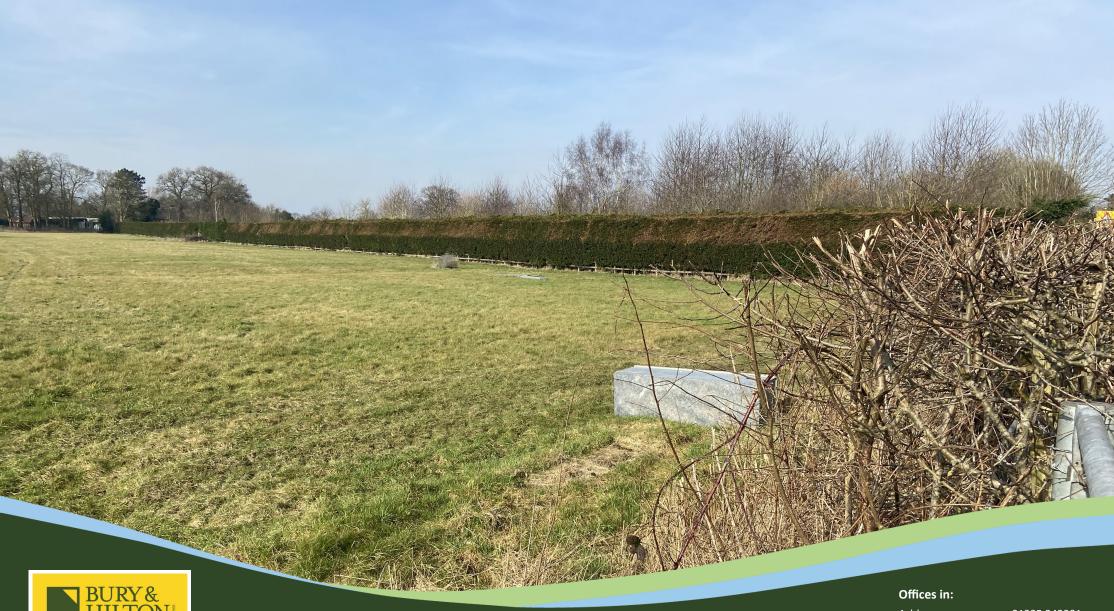

The land is situated on the corner of Hilton Road and Etwall Road between the villages of Etwall, Hilton and Egginton providing excellent access to local link roads.

It is bordered by hedging and fencing and would be suitable for grazing and mowing with the strip of woodland on the southern border running along side Hilton Road.