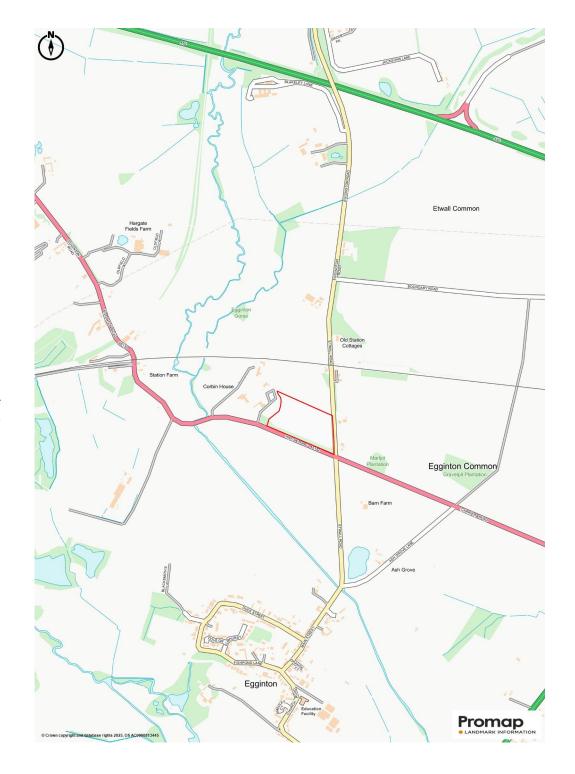

The land is situated on the corner of Hilton Road and Etwall Road between the villages of Etwall, Hilton and Egginton providing excellent access to local link roads.

It is bordered by hedging and fencing and would be suitable for grazing and mowing with the strip of woodland on the southern border running along side Hilton Road.