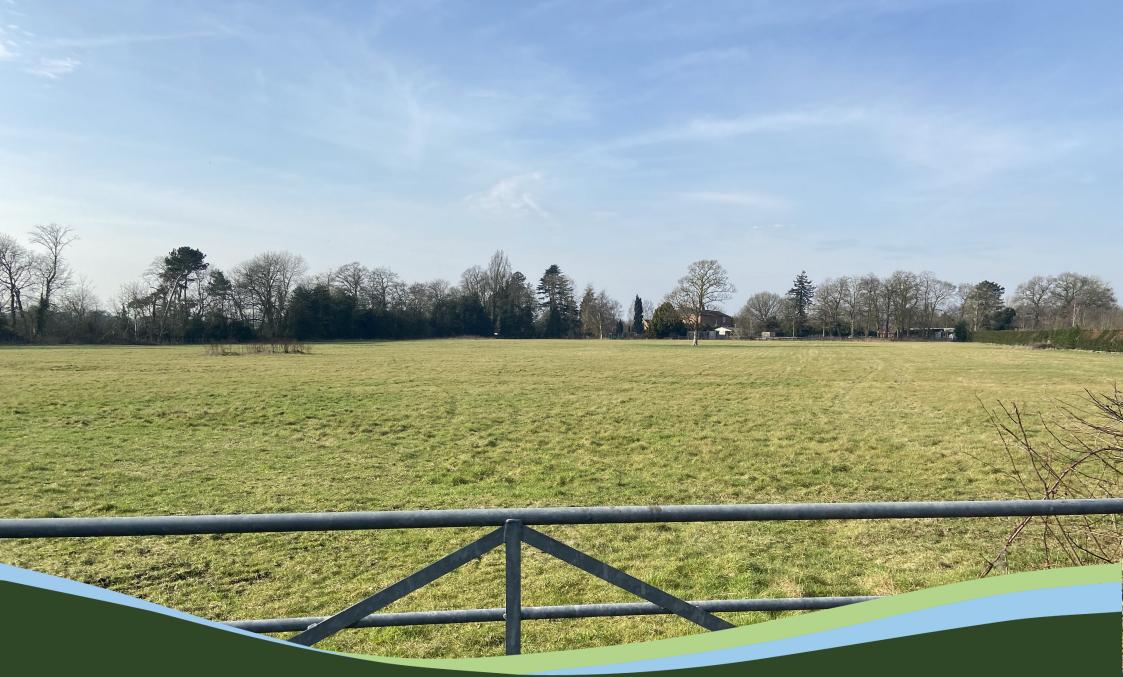

# Land off Etwall Road Egginton Derby DE65 6GW

An excellent opportunity to acquire a level grassland paddock with a strip of woodland extending to 9.86 acres (3.99Ha) in all, conveniently located having gated roadside access.

The land is situated on the corner of Hilton Road and Etwall Road between the villages of Etwall, Hilton and Egginton providing excellent access to local link roads.

It is bordered by hedging and fencing and would be suitable for grazing and mowing with the strip of woodland on the southern border running along side Hilton Road.