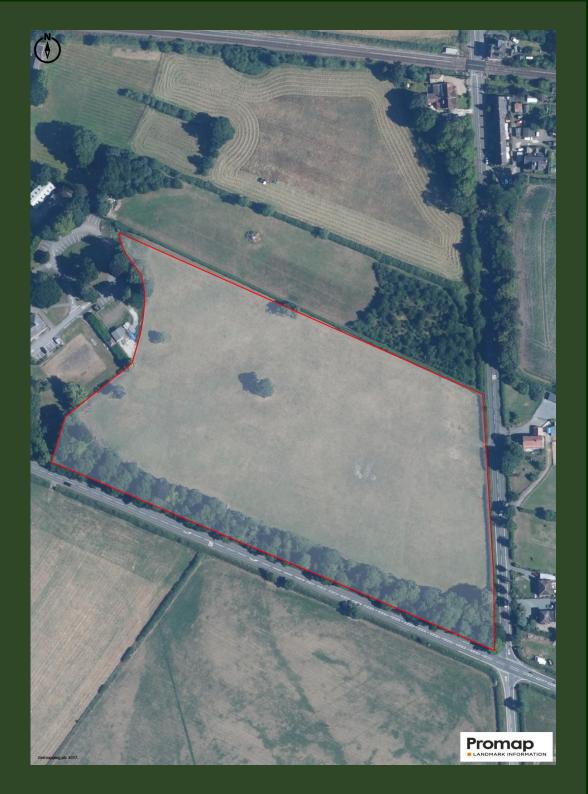

# Land off Etwall Road Egginton Derby DE65 6GW

An excellent opportunity to acquire a level grassland paddock with a strip of woodland extending to 9.86 acres (3.99Ha) in all, conveniently located having gated roadside access.

The land is situated on the corner of Hilton Road and Etwall Road between the villages of Etwall, Hilton and Egginton providing excellent access to local link roads.

It is bordered by hedging and fencing and would be suitable for grazing and mowing with the strip of woodland on the southern border running along side Hilton Road.