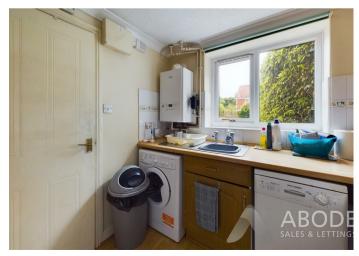

#### Kitchen

With a UPVC double glazed window to the front elevation, the kitchen features a range of matching base and eye level storage cupboards and drawers with wood block effect roll top preparation work surfaces and tiling surrounding. Integrated appliances include a stainless steel sink and drainer, four ring gas hob, extractor fan, oven/grill, space for further freestanding white appliances and central heating combination gas boiler.