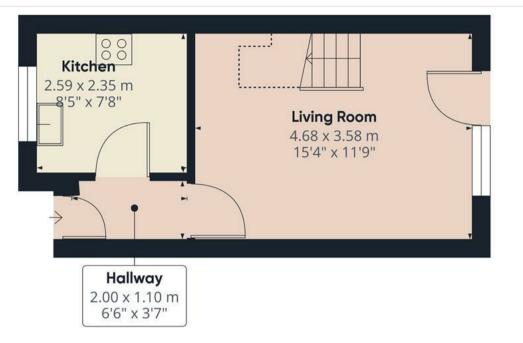

## Hallway

With a timber glazed front entry door leading into, door bell chime, smoke alarm, central heating radiator, consumer unit and internal doors lead to:

#### Kitchen

With a UPVC double glazed window to the front elevation, the kitchen features a range of matching base and eye level storage cupboards and drawers with wood block effect roll top preparation work surfaces and tiling surrounding. Integrated appliances include a stainless steel sink and drainer, four ring gas hob, extractor fan, oven/grill, space for further freestanding white appliances and central heating combination gas boiler.

# Lounge

With a UPVC double glazed window to the rear elevation, staircase access to first floor, central heating radiator and TV aerial point.