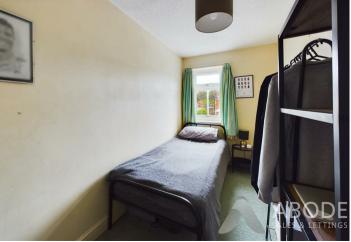

### **Bedroom One**

UPVC double glazed window to the rear elevation, telephone point, TV aerial point and central heating radiator.

#### **Bedroom Two**

With a UPVC double glazed window to the front elevation, central heating radiator and access into loft space by loft hatch.