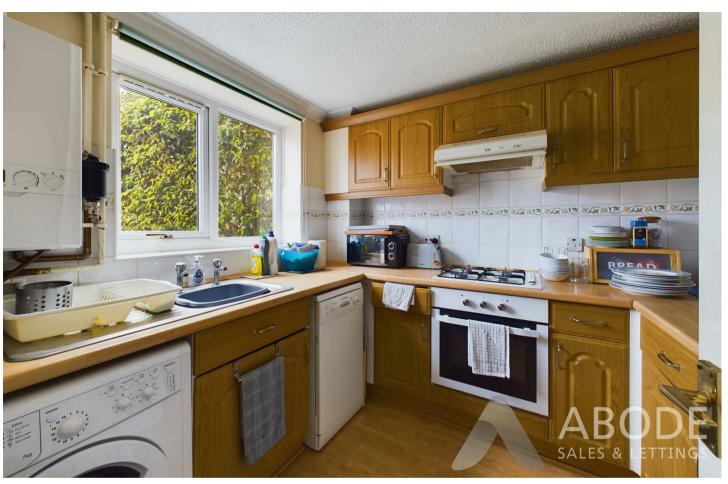

#### Kitchen

With a UPVC double glazed window to the front elevation, the kitchen features a range of matching base and eye level storage cupboards and drawers with wood block effect roll top preparation work surfaces and tiling surrounding. Integrated appliances include a stainless steel sink and drainer, four ring gas hob, extractor fan, oven/grill, space for further freestanding white appliances and central heating combination gas boiler.