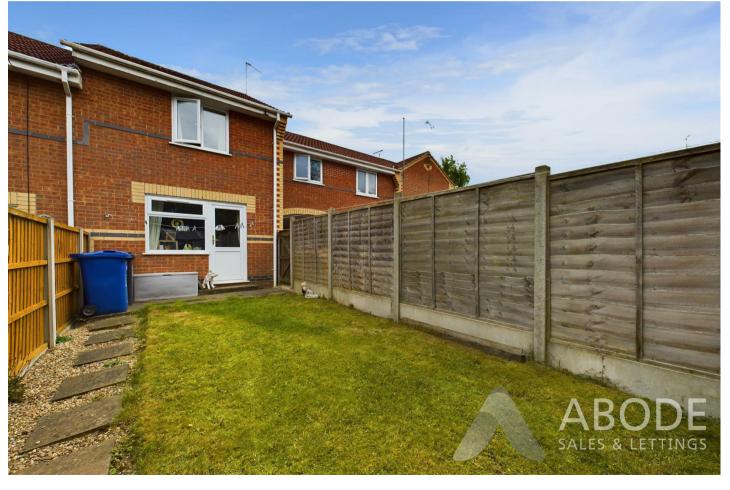

## Outside

Outside, the front of the property features a foregarden. To the rear, there is a lawned garden with a cozy patio area, enjoying the west facing gardens. Additionally, a

gated entry at the side of the property leads to off-road parking bay area. The designated parking area for this property can be seen on the photo reel.