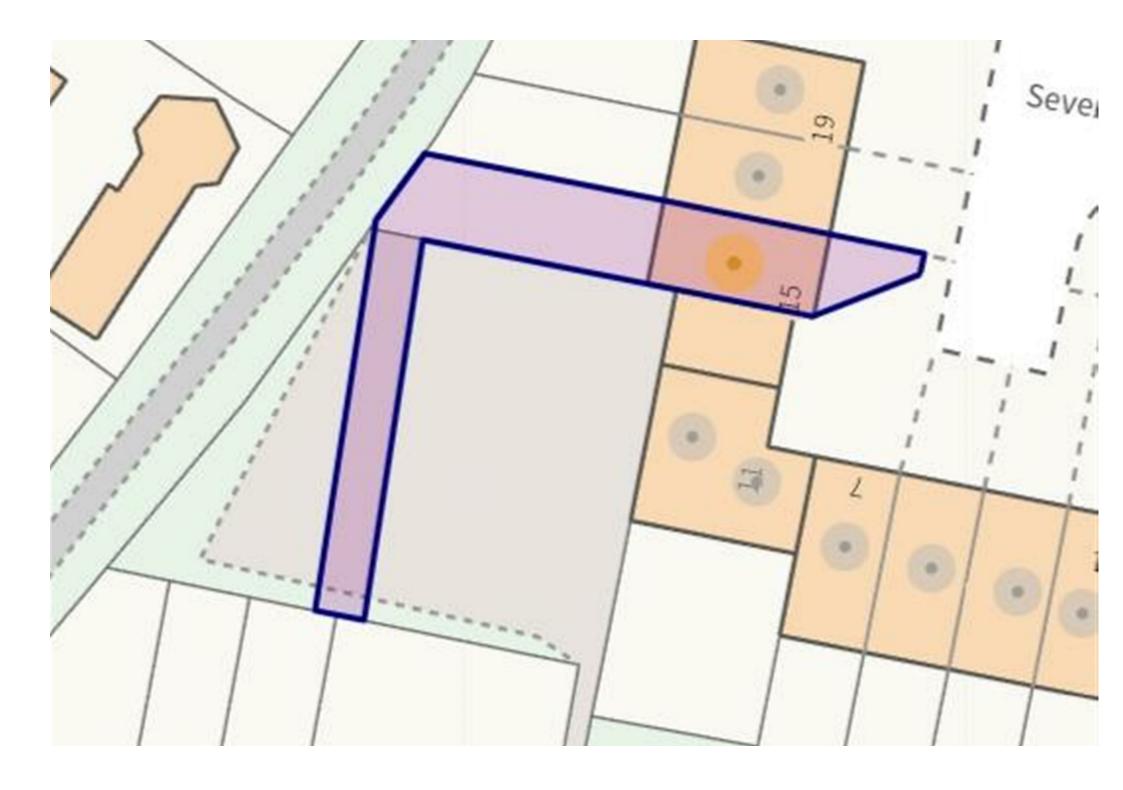

## Outside

Outside, the front of the property features a foregarden. To the rear, there is a lawned garden with a cozy patio area, enjoying the west facing gardens. Additionally, a

gated entry at the side of the property leads to off-road parking bay area. The designated parking area for this property can be seen on the photo reel.