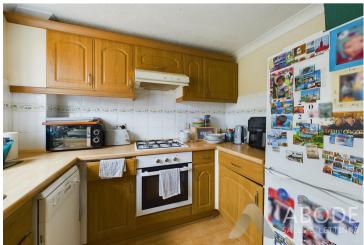

#### Kitchen

With a UPVC double glazed window to the front elevation, the kitchen features a range of matching base and eye level storage cupboards and drawers with wood block effect roll top preparation work surfaces and tiling surrounding. Integrated appliances include a stainless steel sink and drainer, four ring gas hob, extractor fan, oven/grill, space for further freestanding white appliances and central heating combination gas boiler.