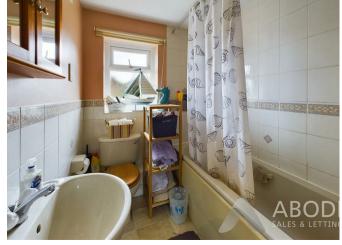

### **Bathroom**

With a UPVC double glazed frosted gloss window to the front elevation, featuring a three piece bathroom suite comprising of low-level WC, pedestal wash hand basin, bath unit with shower over and tiling to wall coverings, central heating radiator and cupboard with shelving