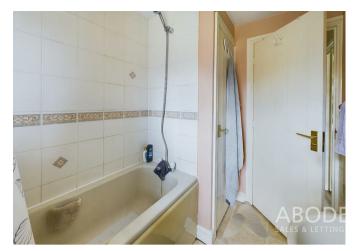

### **Bathroom**

With a UPVC double glazed frosted gloss window to the front elevation, featuring a three piece bathroom suite comprising of low-level WC, pedestal wash hand basin, bath unit with shower over and tiling to wall coverings, central heating radiator and cupboard with shelving