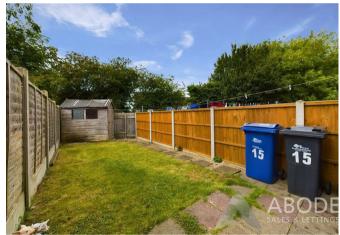

## Outside

Outside, the front of the property features a foregarden. To the rear, there is a lawned garden with a cozy patio area, enjoying the west facing gardens. Additionally, a

gated entry at the side of the property leads to off-road parking bay area. The designated parking area for this property can be seen on the photo reel.