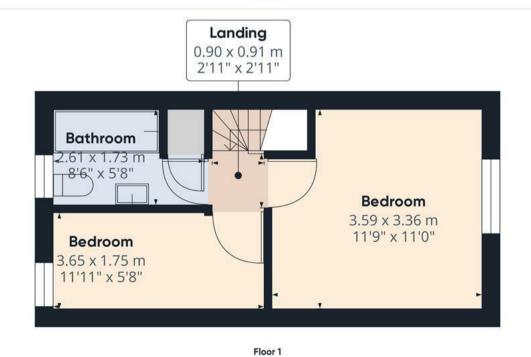

# Landing

With smoke alarm and internal doors leading to:

### **Bedroom One**

UPVC double glazed window to the rear elevation, telephone point, TV aerial point and central heating radiator.

#### **Bedroom Two**

With a UPVC double glazed window to the front elevation, central heating radiator and access into loft space by loft hatch.

### **Bathroom**

With a UPVC double glazed frosted gloss window to the front elevation, featuring a three piece bathroom suite comprising of low-level WC, pedestal wash hand basin, bath unit with shower over and tiling to wall coverings, central heating radiator and cupboard with shelving