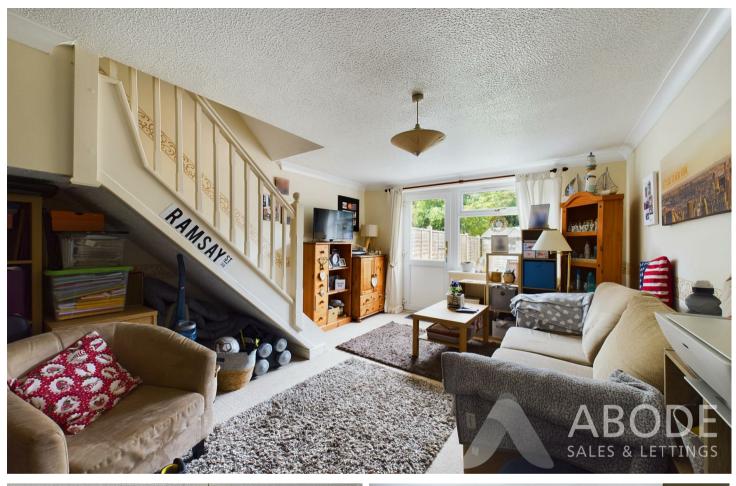

# Lounge

With a UPVC double glazed window to the rear elevation, staircase access to first floor, central heating radiator and TV aerial point.