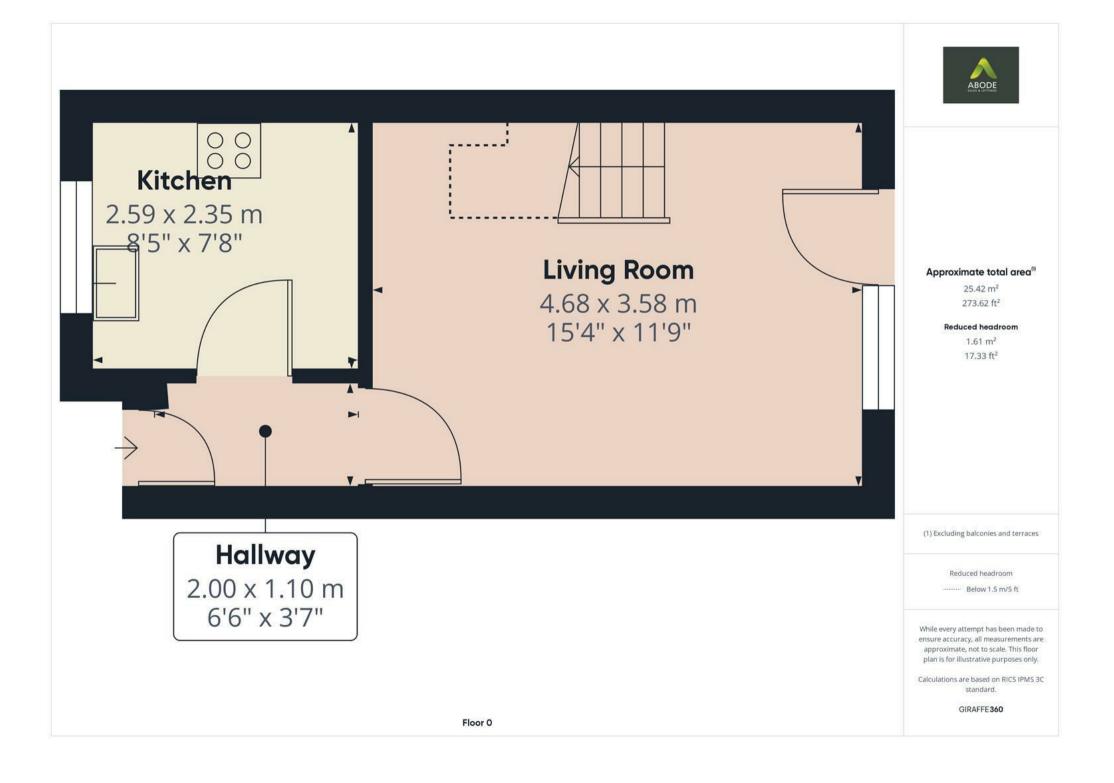

## Hallway

With a timber glazed front entry door leading into, door bell chime, smoke alarm, central heating radiator, consumer unit and internal doors lead to:

#### Kitchen

With a UPVC double glazed window to the front elevation, the kitchen features a range of matching base and eye level storage cupboards and drawers with wood block effect roll top preparation work surfaces and tiling surrounding. Integrated appliances include a stainless steel sink and drainer, four ring gas hob, extractor fan, oven/grill, space for further freestanding white appliances and central heating combination gas boiler.

# Lounge

With a UPVC double glazed window to the rear elevation, staircase access to first floor, central heating radiator and TV aerial point.

#### Floor 0

#### Approximate total area<sup>(1)</sup>

48.86 m<sup>2</sup> 525.92 ft<sup>2</sup>

#### Reduced headroom

1.61 m<sup>2</sup> 17.33 ft<sup>2</sup>

(1) Excluding balconies and terraces

Reduced headroom

...... Below 1.5 m/5 ft

While every attempt has been made to ensure accuracy, all measurements are approximate, not to scale. This floor plan is for illustrative purposes only.

Calculations are based on RICS IPMS 3C standard.

GIRAFFE360

Approximate total area<sup>®</sup>

23,44 m<sup>2</sup> 252,31 ft<sup>2</sup>

(1) Excluding balconies and terraces

While every attempt has been made to ensure accuracy, all measurements are approximate, not to scale. This floor plan is for illustrative purposes only.