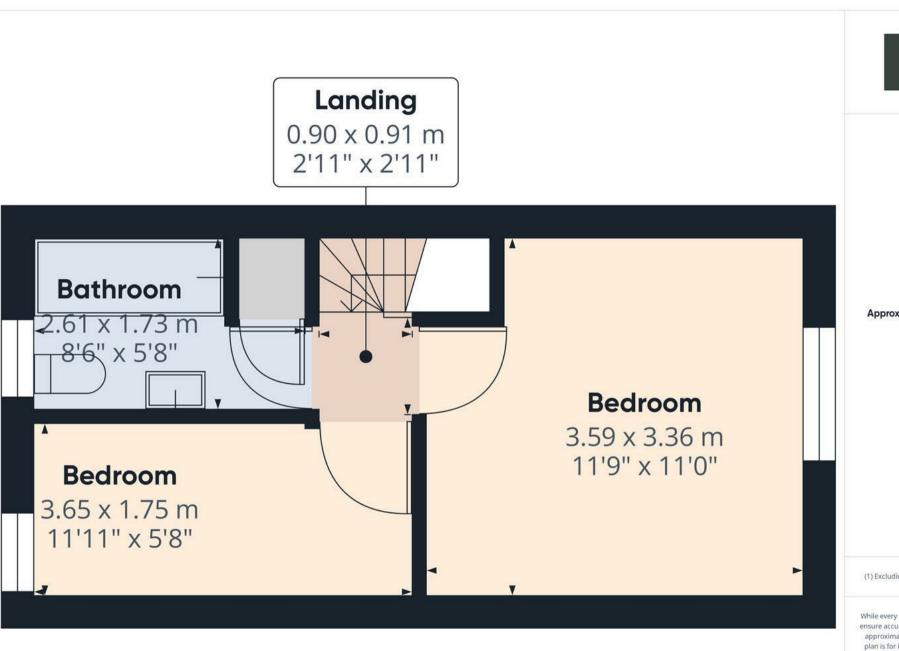

# Landing

With smoke alarm and internal doors leading to:

### **Bedroom One**

UPVC double glazed window to the rear elevation, telephone point, TV aerial point and central heating radiator.

#### **Bedroom Two**

With a UPVC double glazed window to the front elevation, central heating radiator and access into loft space by loft hatch.

### **Bathroom**

With a UPVC double glazed frosted gloss window to the front elevation, featuring a three piece bathroom suite comprising of low-level WC, pedestal wash hand basin, bath unit with shower over and tiling to wall coverings, central heating radiator and cupboard with shelving

Calculations are based on RICS IPMS 3C standard.

GIRAFFE360