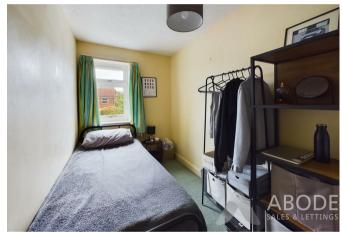

#### **Bedroom Two**

With a UPVC double glazed window to the front elevation, central heating radiator and access into loft space by loft hatch.