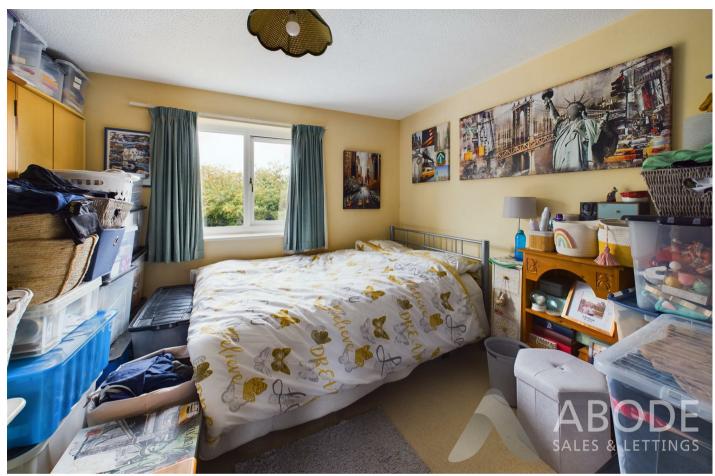

### **Bedroom One**

UPVC double glazed window to the rear elevation, telephone point, TV aerial point and central heating radiator.

#### **Bedroom Two**

With a UPVC double glazed window to the front elevation, central heating radiator and access into loft space by loft hatch.