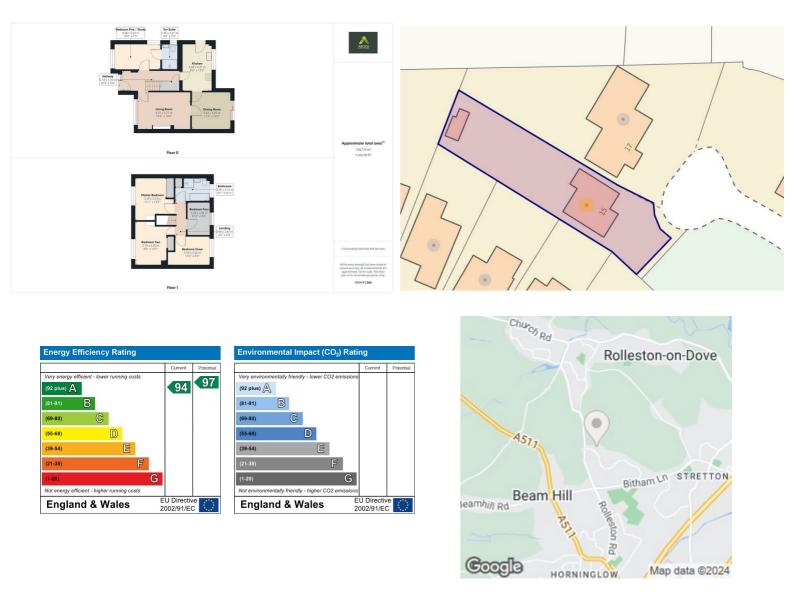

I I I

-

ABODE-

I5 Nene Close Stretton DEI3 0YA £375,000

This four-bedroom detached family home presents an excellent opportunity for prospective buyers, located in a sought-after area and sitting on a spacious plot. With its modern kitchen, two reception rooms, sizable garden, ample parking, solar panels, and well-proportioned bedrooms, this property offers a comfortable and convenient living space. Additionally, there is the option of a fifth bedroom with an en-suite shower room on the ground floor. To truly appreciate all that this home has to offer, we highly recommend scheduling a viewing appointment.