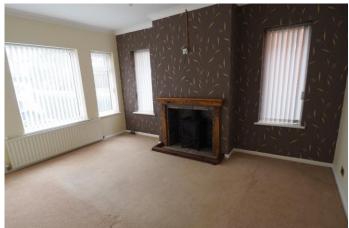

## **LOUNGE**

14' 5" x 10' 7" (4.39m x 3.23m)
Upvc double glazed windows,
radiator and feature fireplace with
wood burning stove.