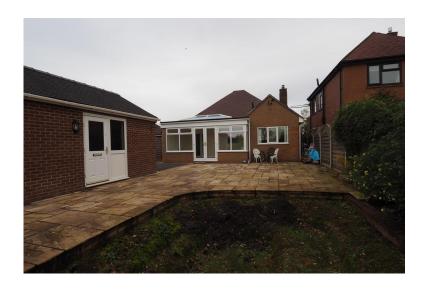

## **CONSERVATORY**

16' 6" x 10' 1" (5.03m x 3.07m)
Upvc double glazed windows and doors and a radiator.

# OUTSIDE

Ample parking to the front with side access to the single detached garage and rear garden. The rear garden is a good size, offering a large paved patio, vegetable plot, lawn, green house and beautiful views. There is also an outside wc.