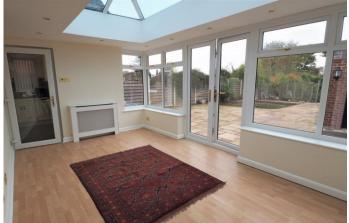

## **CONSERVATORY**

16' 6" x 10' 1" (5.03m x 3.07m)
Upvc double glazed windows and doors and a radiator.