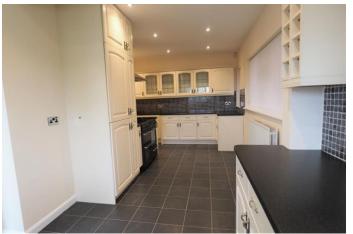

#### FITTED DINING KITCHEN

21' 4" x 8' 9" (6.5m x 2.67m) Fitted wall mounted, base and drawer units with work surfaces and a sink and drainer unit. Plumbing and spaces for a washing machine, range style cooker with extractor hood, integrated dishwasher, radiator, upvc double

glazed windows and a door to the conservatory.