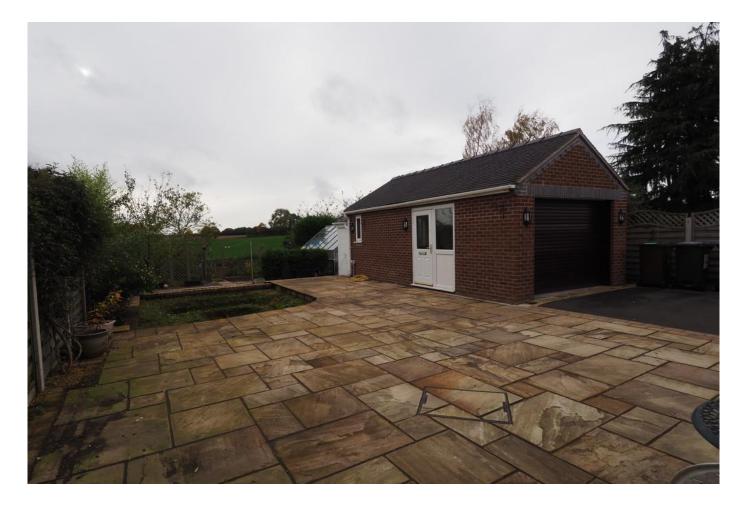

# OUTSIDE

Ample parking to the front with side access to the single detached garage and rear garden. The rear garden is a good size, offering a large paved patio, vegetable plot, lawn, green house and beautiful views. There is also an outside wc.