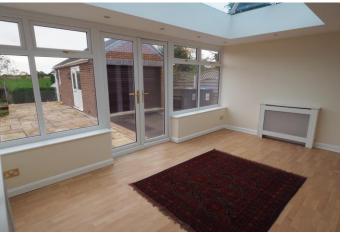

## **CONSERVATORY**

16' 6" x 10' 1" (5.03m x 3.07m)
Upvc double glazed windows and doors and a radiator.