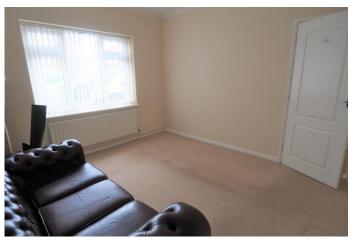

# **BEDROOM 1**

12' 1" x 10' 9" (3.68m x 3.28m)
Upvc double glazed window and radiator.

# **BEDROOM 2**

12' 3" x 10' 9" (3.73m x 3.28m)
Upvc double glazed French doors into the conservatory and a radiator.