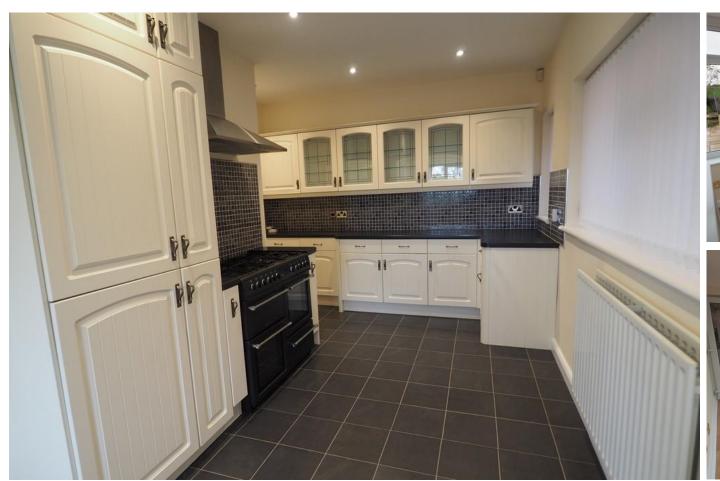

#### FITTED DINING KITCHEN

21' 4" x 8' 9" (6.5m x 2.67m) Fitted wall mounted, base and drawer units with work surfaces and a sink and drainer unit. Plumbing and spaces for a washing machine, range style cooker with extractor hood, integrated dishwasher, radiator, upvc double

glazed windows and a door to the conservatory.