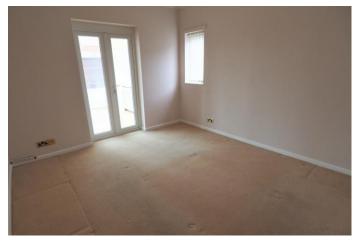

## **LOUNGE**

14' 5" x 10' 7" (4.39m x 3.23m)
Upvc double glazed windows,
radiator and feature fireplace with
wood burning stove.

## **CONSERVATORY**

16' 6" x 10' 1" (5.03m x 3.07m)
Upvc double glazed windows and doors and a radiator.

# **BEDROOM 2**

12' 3" x 10' 9" (3.73m x 3.28m)
Upvc double glazed French doors into the conservatory and a radiator.