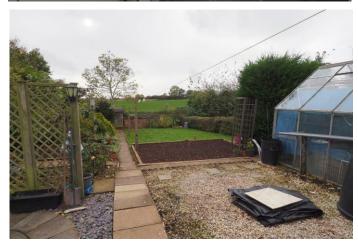

# OUTSIDE

Ample parking to the front with side access to the single detached garage and rear garden. The rear garden is a good size, offering a large paved patio, vegetable plot, lawn, green house and beautiful views. There is also an outside wc.