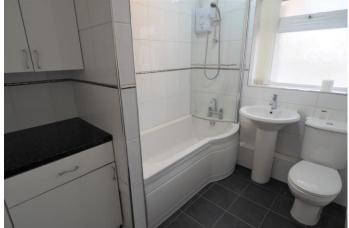

#### **BATHROOM**

Panel enclosed bath with a shower over and shower screen, low flush wc, wash hand basin and fitted storage cupboards.
Radiator and upvc double glazed window.