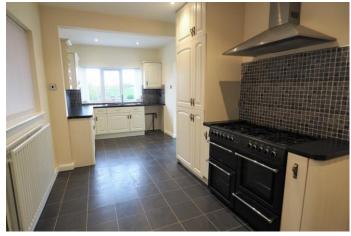

#### FITTED DINING KITCHEN

21' 4" x 8' 9" (6.5m x 2.67m) Fitted wall mounted, base and drawer units with work surfaces and a sink and drainer unit. Plumbing and spaces for a washing machine, range style cooker with extractor hood, integrated dishwasher, radiator, upvc double

glazed windows and a door to the conservatory.