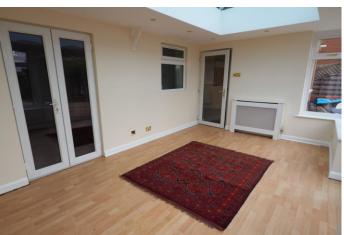

## **CONSERVATORY**

16' 6" x 10' 1" (5.03m x 3.07m)
Upvc double glazed windows and doors and a radiator.