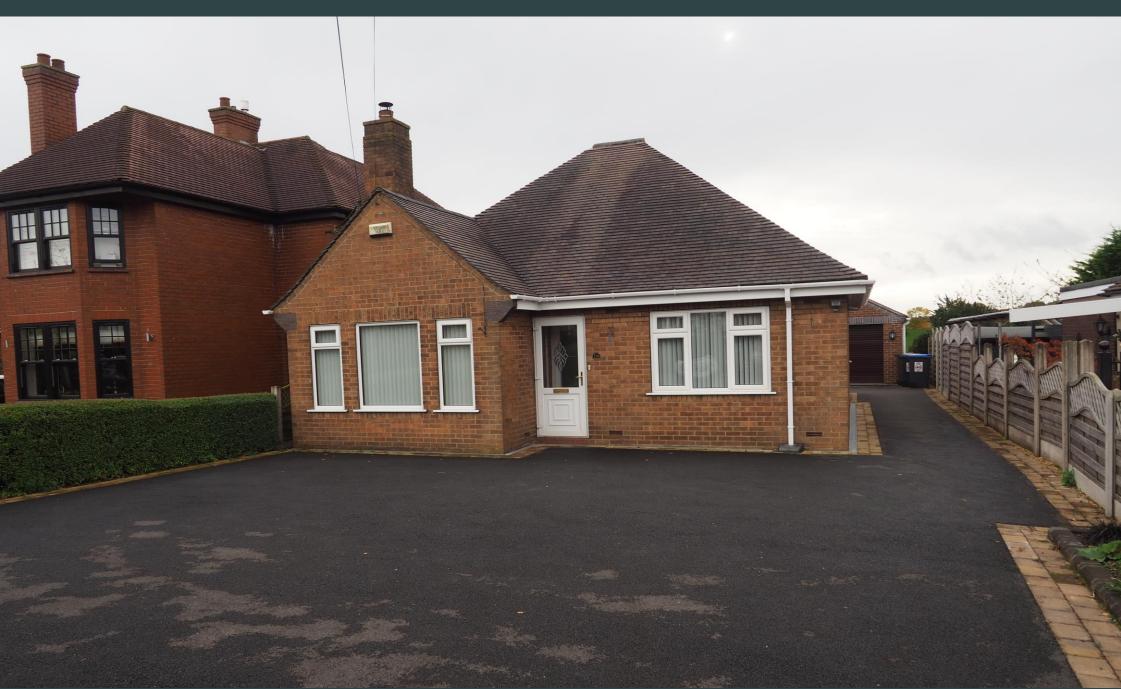

114 UTTOXETER ROAD, DRAYCOTT IN THE MOORS, STOKE-ON-TRENT, ST11 9AB £320,000

## **INTRODUCTION**

\*\*\*\* BEAUTIFUL POSTION SET BACK FROM THE ROAD WITH **OPEN VIEWS TO THE REAR \*\*\*\*** NO CHAIN \*\*\*\* Abode are delighted to bring to the market this well presented detached bungalow in a highly regarded location. The property benefits from upvc double glazing and a gas central heating system and in brief offers a porch and hallway, lounge and conservatory, fitted dining kitchen, two double bedrooms and a bathroom. Ample parking to the front, detached single garage and outside wc, good size garden with patio, lawn, vegetable plot and delightful views.

# OUTSIDE

Ample parking to the front with side access to the single detached garage and rear garden. The rear garden is a good size, offering a large paved patio, vegetable plot, lawn, green house and beautiful views. There is also an outside wc.