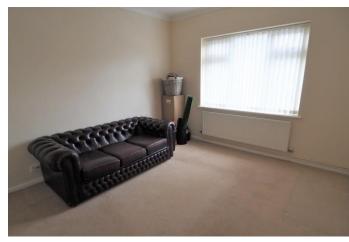

## **LOUNGE**

14' 5" x 10' 7" (4.39m x 3.23m)
Upvc double glazed windows,
radiator and feature fireplace with
wood burning stove.