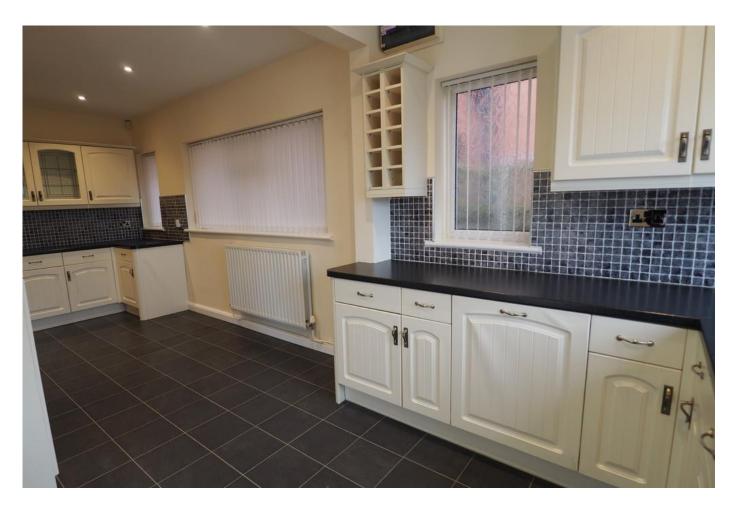

#### FITTED DINING KITCHEN

21' 4" x 8' 9" (6.5m x 2.67m) Fitted wall mounted, base and drawer units with work surfaces and a sink and drainer unit. Plumbing and spaces for a washing machine, range style cooker with extractor hood, integrated dishwasher, radiator, upvc double

glazed windows and a door to the conservatory.