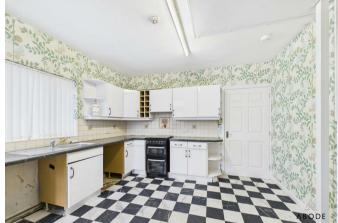

Inside, the accommodation includes a living room, a good-sized kitchen, and both a wet room and a separate bathroom. The property also benefits from double glazing and gas central heating. While it is in need of some modernisation, it provides a solid foundation for a comfortable home.