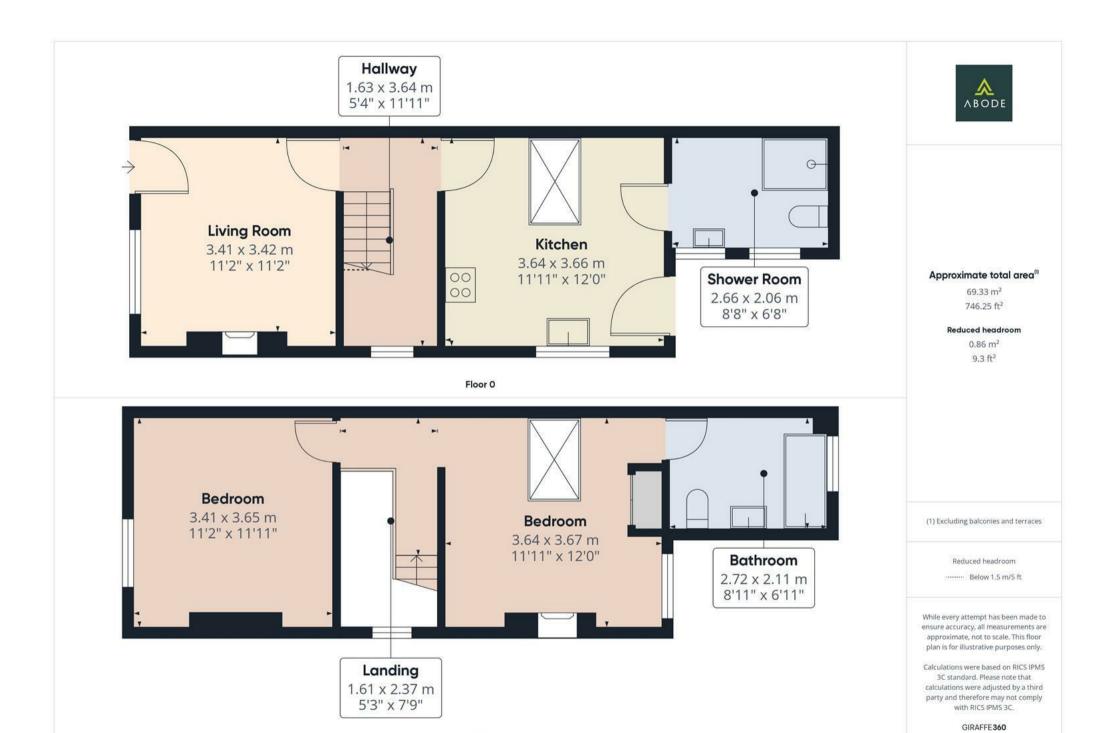

Inside, the accommodation includes a living room, a good-sized kitchen, and both a wet room and a separate bathroom. The property also benefits from double glazing and gas central heating. While it is in need of some modernisation, it provides a solid foundation for a comfortable home.

Situated in a convenient location, this property offers easy access to local amenities and transport links.

Viewings are recommended to appreciate the potential on offer.

Floor 1