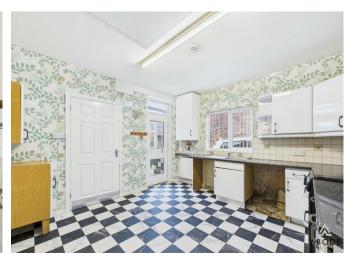

Inside, the accommodation includes a living room, a good-sized kitchen, and both a wet room and a separate bathroom. The property also benefits from double glazing and gas central heating. While it is in need of some modernisation, it provides a solid foundation for a comfortable home.