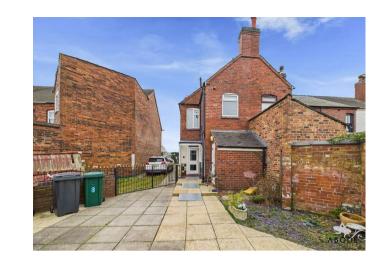

## \*\*\*\* SEMI DETACHED PROPERTY \*\*\*\* FITTED LIFT INCLUDED IN THE SALE \*\*\*\* PLENTY OF POTENTIAL \*\*\*\*

Two-Bedroom Semi-Detached Home with Driveway & Enclosed Garden

This two-bedroom semi-detached home offers a great opportunity for those looking to put their own stamp on a property. Benefiting from a driveway providing off-street parking, the home also features an enclosed garden to the rear.

Inside, the accommodation includes a living room, a good-sized kitchen, and both a wet room and a separate bathroom. The property also benefits from double glazing and gas central heating. While it is in need of some modernisation, it provides a solid foundation for a comfortable home.