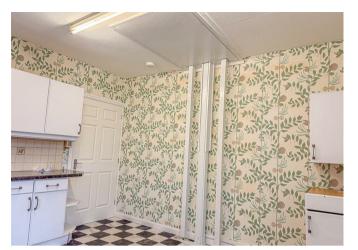

Inside, the accommodation includes a living room, a good-sized kitchen, and both a wet room and a separate bathroom. The property also benefits from double glazing and gas central heating. While it is in need of some modernisation, it provides a solid foundation for a comfortable home.