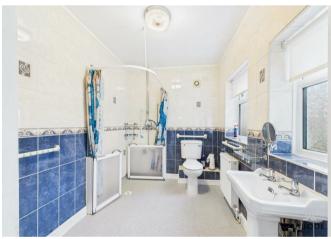

Inside, the accommodation includes a living room, a good-sized kitchen, and both a wet room and a separate bathroom. The property also benefits from double glazing and gas central heating. While it is in need of some modernisation, it provides a solid foundation for a comfortable home.