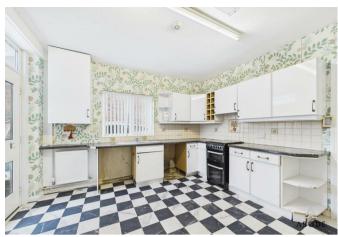

Inside, the accommodation includes a living room, a good-sized kitchen, and both a wet room and a separate bathroom. The property also benefits from double glazing and gas central heating. While it is in need of some modernisation, it provides a solid foundation for a comfortable home.