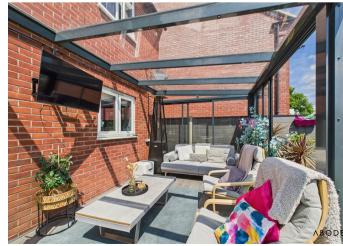

To the rear, the bright and spacious kitchen diner is fitted with a range of matching wall and base units, integrated appliances, and tiled flooring throughout. French doors open into the garden room, which benefits from a glazed canopy and sliding doors, creating a seamless connection to the garden while providing a sheltered seating area. A utility room with additional storage and worktop space, as well as a ground floor WC with tiled walls and a modern suite, complete the ground floor accommodation.

#### Outside

To the rear, the property features a landscaped garden with artificial lawn for easy maintenance, established planting, and a patio seating area ideal for outdoor dining and entertaining. The garden room with its glazed canopy extends the usable living space outdoors, providing an area to enjoy the garden throughout the year. To the front, the property benefits from off-street parking with a driveway providing access to the entrance.