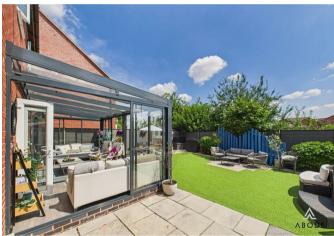

To the rear, the bright and spacious kitchen diner is fitted with a range of matching wall and base units, integrated appliances, and tiled flooring throughout. French doors open into the garden room, which benefits from a glazed canopy and sliding doors, creating a seamless connection to the garden while providing a sheltered seating area. A utility room with additional storage and worktop space, as well as a ground floor WC with tiled walls and a modern suite, complete the ground floor accommodation.

#### Outside

To the rear, the property features a landscaped garden with artificial lawn for easy maintenance, established planting, and a patio seating area ideal for outdoor dining and entertaining. The garden room with its glazed canopy extends the usable living space outdoors, providing an area to enjoy the garden throughout the year. To the front, the property benefits from off-street parking with a driveway providing access to the entrance.