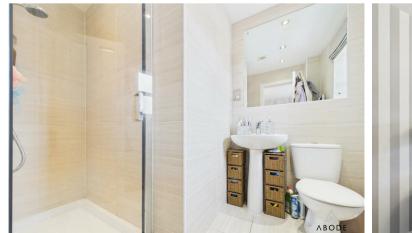

#### First Floor

The first-floor landing leads to four wellproportioned bedrooms, each with space for bedroom furniture and storage. The master bedroom benefits from built-in wardrobes and an en-suite shower room featuring a shower cubicle, wash hand basin, WC, heated towel rail, and tiled walls. The three further bedrooms are well-sized and share a family bathroom with a modern suite, including a bath, wash hand basin, WC, and tiling.