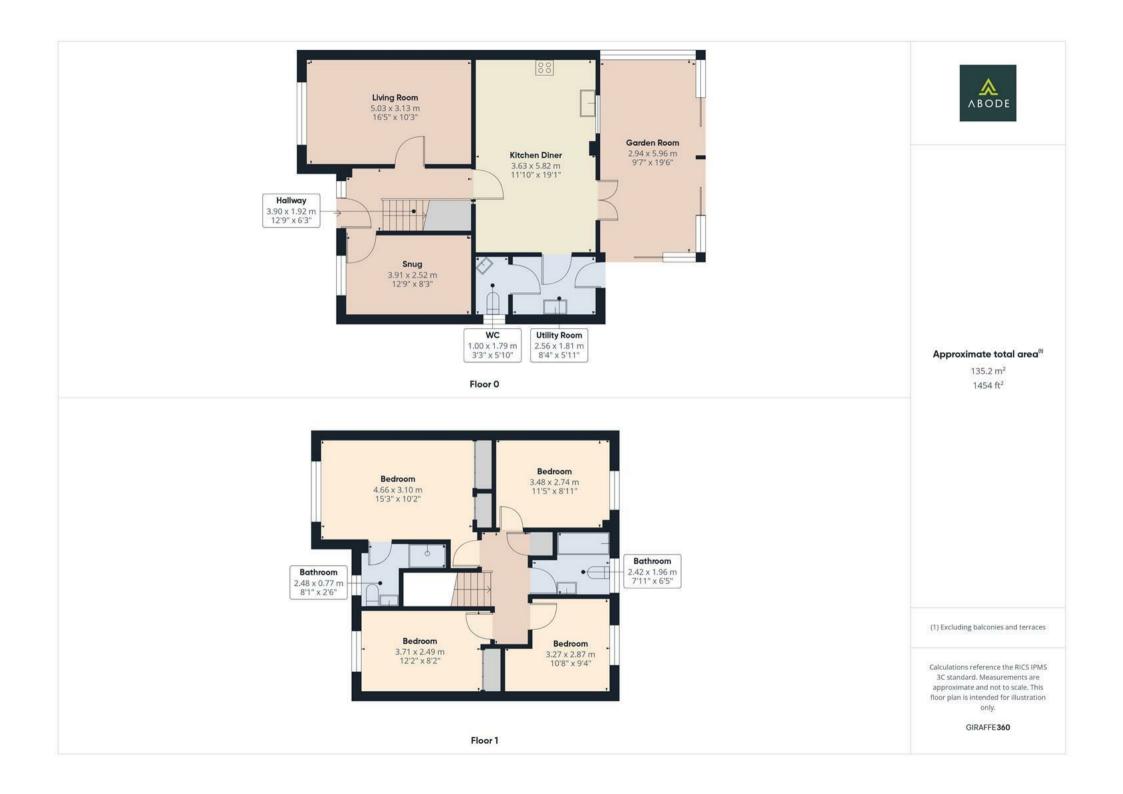

### Accommodation Ground Floor

The property is entered via a welcoming hallway with tiled flooring and stairs rising to the first floor, providing access to the ground floor living spaces. To the front, there is a snug offering a versatile space for a home office, playroom, or additional sitting area, complemented by a front-facing window providing natural light. The living room is a comfortable space with a front aspect window and a feature wall, ideal for relaxation and family time.

To the rear, the bright and spacious kitchen diner is fitted with a range of matching wall and base units, integrated appliances, and tiled flooring throughout. French doors open into the garden room, which benefits from a glazed canopy and sliding doors, creating a seamless connection to the garden while providing a sheltered seating area. A utility room with additional storage and worktop space, as well as a ground floor WC with tiled walls and a modern suite, complete the ground floor accommodation.

#### First Floor

The first-floor landing leads to four wellproportioned bedrooms, each with space for bedroom furniture and storage. The master bedroom benefits from built-in wardrobes and an en-suite shower room featuring a shower cubicle, wash hand basin, WC, heated towel rail, and tiled walls. The three further bedrooms are well-sized and share a family bathroom with a modern suite, including a bath, wash hand basin, WC, and tiling.

#### Outside

To the rear, the property features a landscaped garden with artificial lawn for easy maintenance, established planting, and a patio seating area ideal for outdoor dining and entertaining. The garden room with its glazed canopy extends the usable living space outdoors, providing an area to enjoy the garden throughout the year. To the front, the property benefits from off-street parking with a driveway providing access to the entrance.