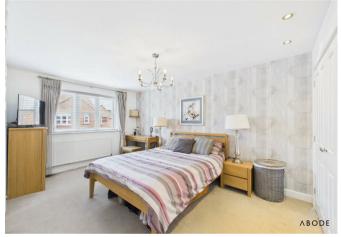

#### First Floor

The first-floor landing leads to four wellproportioned bedrooms, each with space for bedroom furniture and storage. The master bedroom benefits from built-in wardrobes and an en-suite shower room featuring a shower cubicle, wash hand basin, WC, heated towel rail, and tiled walls. The three further bedrooms are well-sized and share a family bathroom with a modern suite, including a bath, wash hand basin, WC, and tiling.