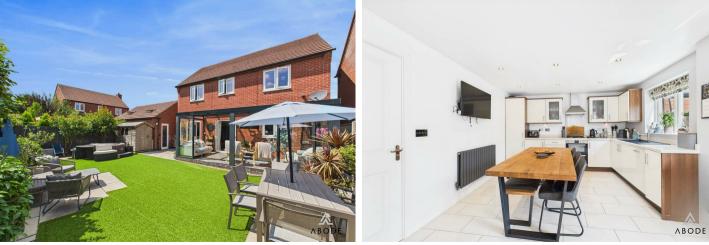

To the rear, the bright and spacious kitchen diner is fitted with a range of matching wall and base units, integrated appliances, and tiled flooring throughout. French doors open into the garden room, which benefits from a glazed canopy and sliding doors, creating a seamless connection to the garden while providing a sheltered seating area. A utility room with additional storage and worktop space, as well as a ground floor WC with tiled walls and a modern suite, complete the ground floor accommodation.

#### Outside

To the rear, the property features a landscaped garden with artificial lawn for easy maintenance, established planting, and a patio seating area ideal for outdoor dining and entertaining. The garden room with its glazed canopy extends the usable living space outdoors, providing an area to enjoy the garden throughout the year. To the front, the property benefits from off-street parking with a driveway providing access to the entrance.