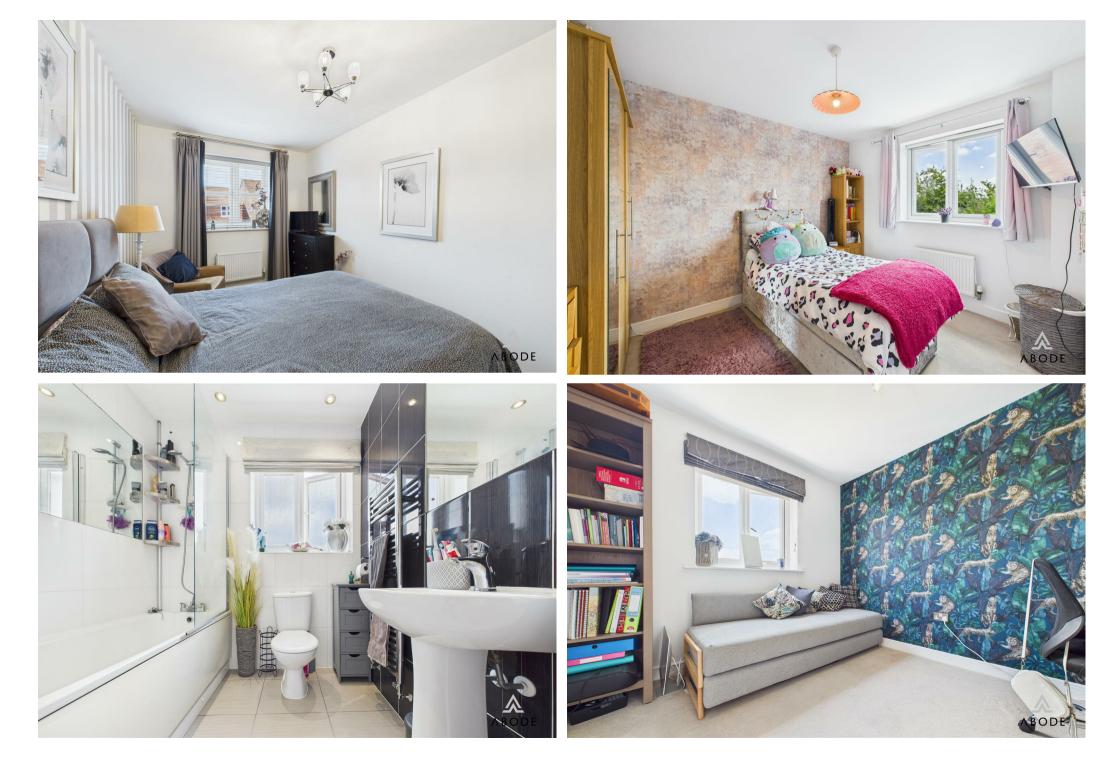

### Accommodation Ground Floor

The property is entered via a welcoming hallway with tiled flooring and stairs rising to the first floor, providing access to the ground floor living spaces. To the front, there is a snug offering a versatile space for a home office, playroom, or additional sitting area, complemented by a front-facing window providing natural light. The living room is a comfortable space with a front aspect window and a feature wall, ideal for relaxation and family time.

To the rear, the bright and spacious kitchen diner is fitted with a range of matching wall and base units, integrated appliances, and tiled flooring throughout. French doors open into the garden room, which benefits from a glazed canopy and sliding doors, creating a seamless connection to the garden while providing a sheltered seating area. A utility room with additional storage and worktop space, as well as a ground floor WC with tiled walls and a modern suite, complete the ground floor accommodation.

#### First Floor

The first-floor landing leads to four wellproportioned bedrooms, each with space for bedroom furniture and storage. The master bedroom benefits from built-in wardrobes and an en-suite shower room featuring a shower cubicle, wash hand basin, WC, heated towel rail, and tiled walls. The three further bedrooms are well-sized and share a family bathroom with a modern suite, including a bath, wash hand basin, WC, and tiling.