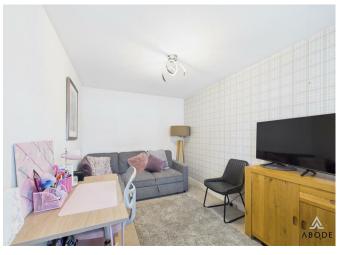

### Accommodation Ground Floor

The property is entered via a welcoming hallway with tiled flooring and stairs rising to the first floor, providing access to the ground floor living spaces. To the front, there is a snug offering a versatile space for a home office, playroom, or additional sitting area, complemented by a front-facing window providing natural light. The living room is a comfortable space with a front aspect window and a feature wall, ideal for relaxation and family time.

#### First Floor

The first-floor landing leads to four wellproportioned bedrooms, each with space for bedroom furniture and storage. The master bedroom benefits from built-in wardrobes and an en-suite shower room featuring a shower cubicle, wash hand basin, WC, heated towel rail, and tiled walls. The three further bedrooms are well-sized and share a family bathroom with a modern suite, including a bath, wash hand basin, WC, and tiling.