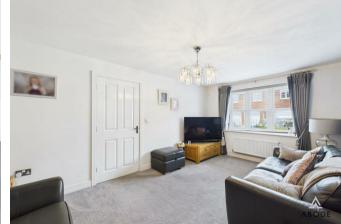

### Accommodation Ground Floor

The property is entered via a welcoming hallway with tiled flooring and stairs rising to the first floor, providing access to the ground floor living spaces. To the front, there is a snug offering a versatile space for a home office, playroom, or additional sitting area, complemented by a front-facing window providing natural light. The living room is a comfortable space with a front aspect window and a feature wall, ideal for relaxation and family time.