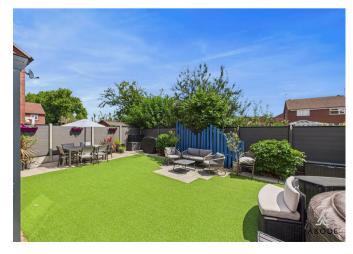

#### Outside

To the rear, the property features a landscaped garden with artificial lawn for easy maintenance, established planting, and a patio seating area ideal for outdoor dining and entertaining. The garden room with its glazed canopy extends the usable living space outdoors, providing an area to enjoy the garden throughout the year. To the front, the property benefits from off-street parking with a driveway providing access to the entrance.