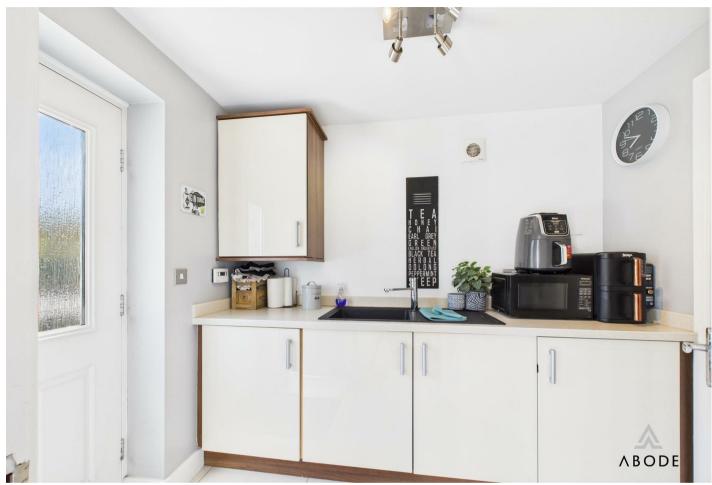

To the rear, the bright and spacious kitchen diner is fitted with a range of matching wall and base units, integrated appliances, and tiled flooring throughout. French doors open into the garden room, which benefits from a glazed canopy and sliding doors, creating a seamless connection to the garden while providing a sheltered seating area. A utility room with additional storage and worktop space, as well as a ground floor WC with tiled walls and a modern suite, complete the ground floor accommodation.