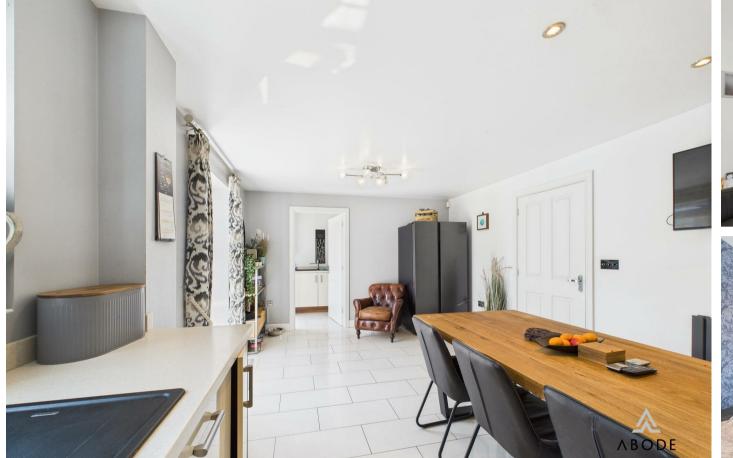

To the rear, the bright and spacious kitchen diner is fitted with a range of matching wall and base units, integrated appliances, and tiled flooring throughout. French doors open into the garden room, which benefits from a glazed canopy and sliding doors, creating a seamless connection to the garden while providing a sheltered seating area. A utility room with additional storage and worktop space, as well as a ground floor WC with tiled walls and a modern suite, complete the ground floor accommodation.