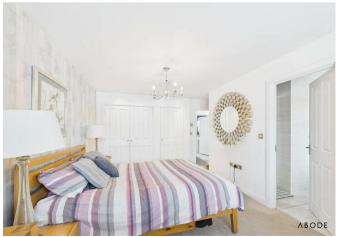

#### First Floor

The first-floor landing leads to four wellproportioned bedrooms, each with space for bedroom furniture and storage. The master bedroom benefits from built-in wardrobes and an en-suite shower room featuring a shower cubicle, wash hand basin, WC, heated towel rail, and tiled walls. The three further bedrooms are well-sized and share a family bathroom with a modern suite, including a bath, wash hand basin, WC, and tiling.