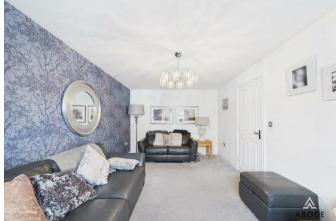

### Accommodation Ground Floor

The property is entered via a welcoming hallway with tiled flooring and stairs rising to the first floor, providing access to the ground floor living spaces. To the front, there is a snug offering a versatile space for a home office, playroom, or additional sitting area, complemented by a front-facing window providing natural light. The living room is a comfortable space with a front aspect window and a feature wall, ideal for relaxation and family time.