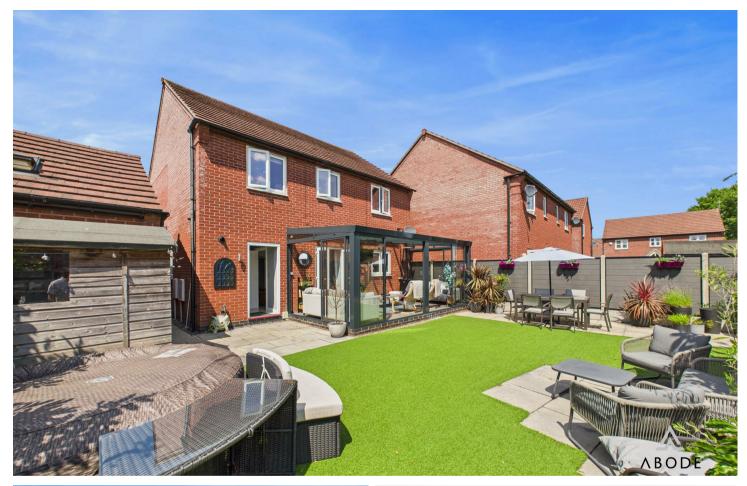

#### Outside

To the rear, the property features a landscaped garden with artificial lawn for easy maintenance, established planting, and a patio seating area ideal for outdoor dining and entertaining. The garden room with its glazed canopy extends the usable living space outdoors, providing an area to enjoy the garden throughout the year. To the front, the property benefits from off-street parking with a driveway providing access to the entrance.