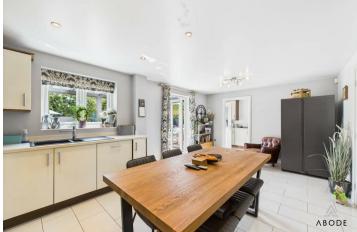

To the rear, the bright and spacious kitchen diner is fitted with a range of matching wall and base units, integrated appliances, and tiled flooring throughout. French doors open into the garden room, which benefits from a glazed canopy and sliding doors, creating a seamless connection to the garden while providing a sheltered seating area. A utility room with additional storage and worktop space, as well as a ground floor WC with tiled walls and a modern suite, complete the ground floor accommodation.