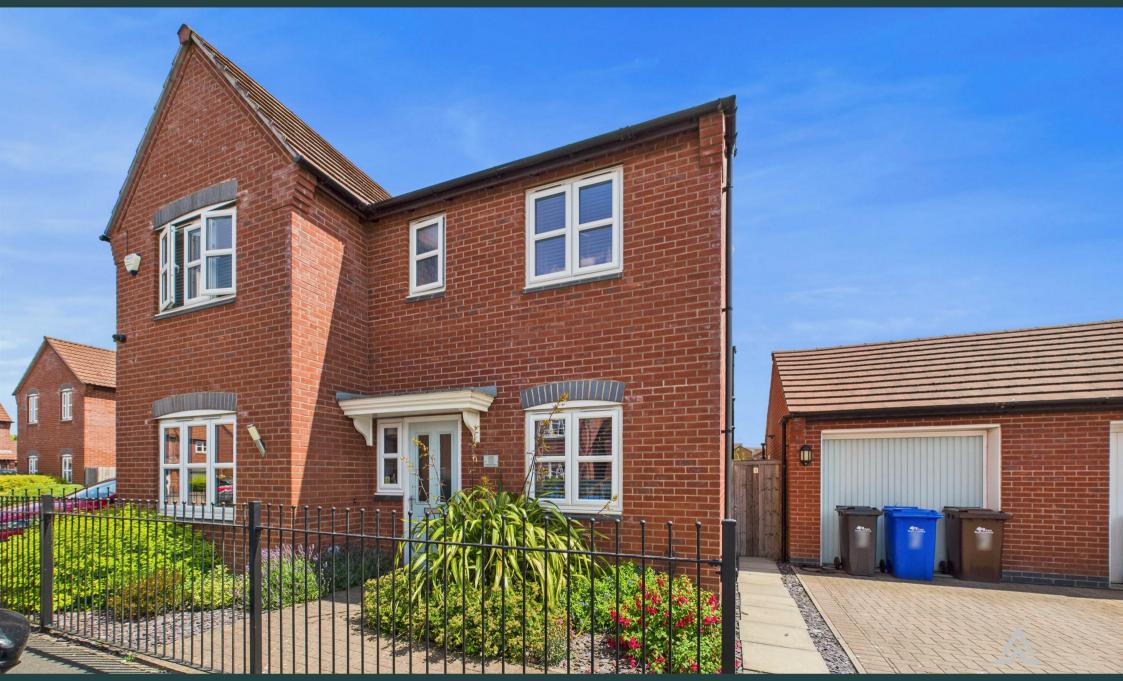

Bridgewater Road, DEI4 2GD Asking Price £350,000

https://www.abodemidlands.co.uk

This well-presented four-bedroom detached family home offers spacious and versatile accommodation with a bright kitchen diner, garden room, two reception rooms, utility room, two bathrooms, and an enclosed landscaped rear garden ideal for entertaining. The property also benefits from off-street parking and is located within easy reach of local amenities, schools, and transport links.

#### Outside

To the rear, the property features a landscaped garden with artificial lawn for easy maintenance, established planting, and a patio seating area ideal for outdoor dining and entertaining. The garden room with its glazed canopy extends the usable living space outdoors, providing an area to enjoy the garden throughout the year. To the front, the property benefits from off-street parking with a driveway providing access to the entrance.