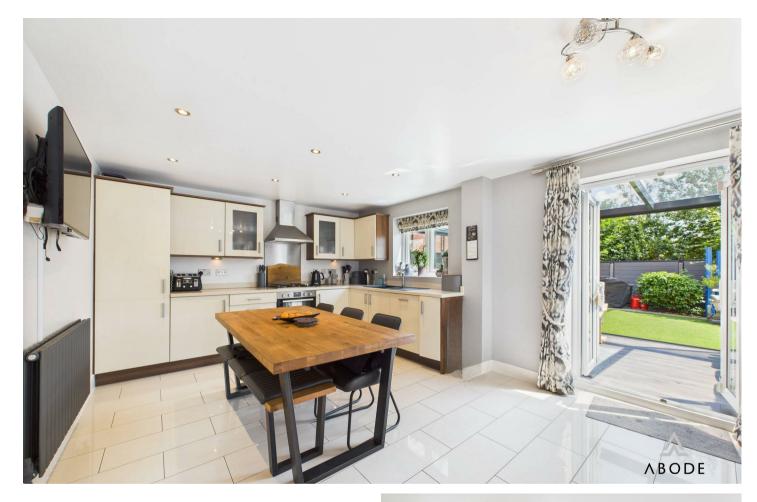

To the rear, the bright and spacious kitchen diner is fitted with a range of matching wall and base units, integrated appliances, and tiled flooring throughout. French doors open into the garden room, which benefits from a glazed canopy and sliding doors, creating a seamless connection to the garden while providing a sheltered seating area. A utility room with additional storage and worktop space, as well as a ground floor WC with tiled walls and a modern suite, complete the ground floor accommodation.