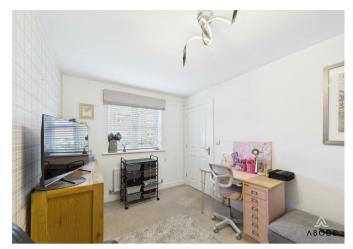

#### First Floor

The first-floor landing leads to four wellproportioned bedrooms, each with space for bedroom furniture and storage. The master bedroom benefits from built-in wardrobes and an en-suite shower room featuring a shower cubicle, wash hand basin, WC, heated towel rail, and tiled walls. The three further bedrooms are well-sized and share a family bathroom with a modern suite, including a bath, wash hand basin, WC, and tiling.