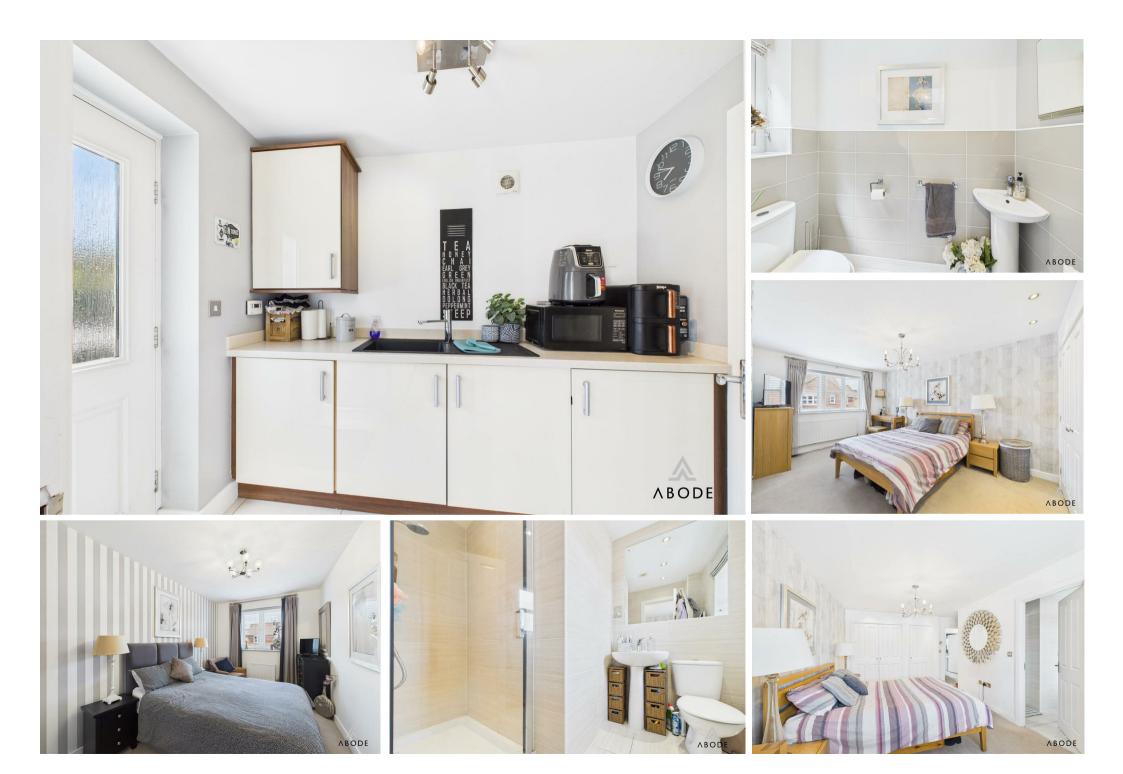

To the rear, the bright and spacious kitchen diner is fitted with a range of matching wall and base units, integrated appliances, and tiled flooring throughout. French doors open into the garden room, which benefits from a glazed canopy and sliding doors, creating a seamless connection to the garden while providing a sheltered seating area. A utility room with additional storage and worktop space, as well as a ground floor WC with tiled walls and a modern suite, complete the ground floor accommodation.

#### First Floor

The first-floor landing leads to four wellproportioned bedrooms, each with space for bedroom furniture and storage. The master bedroom benefits from built-in wardrobes and an en-suite shower room featuring a shower cubicle, wash hand basin, WC, heated towel rail, and tiled walls. The three further bedrooms are well-sized and share a family bathroom with a modern suite, including a bath, wash hand basin, WC, and tiling.