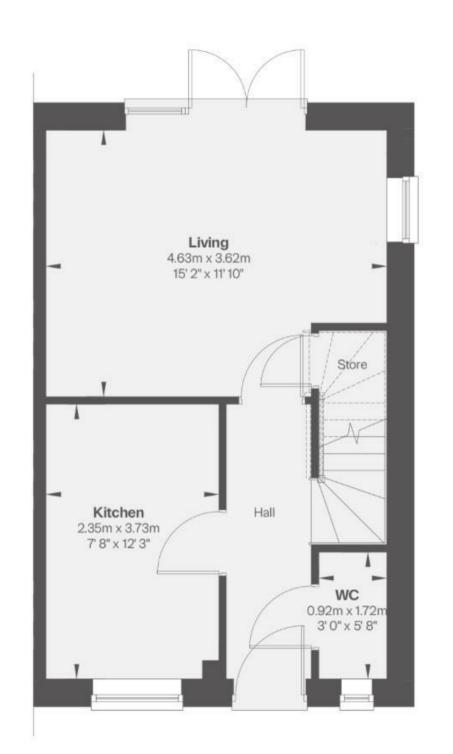

\*\*\*\* DEPOST CONTRIBUTION \*\*\*\* HIGHWOODS VALE IS AN EXCLUSIVE **DEVELOPMENT OF JUST 6 PLOTS \*\*\*\*** Abode are delighted to be able to offer for sale THE ALLFORD. Perfect two bedroom semi detached home offering a hall with guest cloakroom, high specification fitted kitchen and a lounge with doors onto the garden. Two bedrooms and a bathroom on the first floor. Enclosed garden, and a drive, solar PV panels, Air source heat pump, Underfloor heating. CONTACT ABODE 01332 331010 for more information.

#### **PLEASE NOTE**

\* Photographs and virtual tours maybe a version of a Heritage from another site.

\* Incentives are subject to T&C's

Plots 56, 57

Living room with French doors onto

Downstairs WC