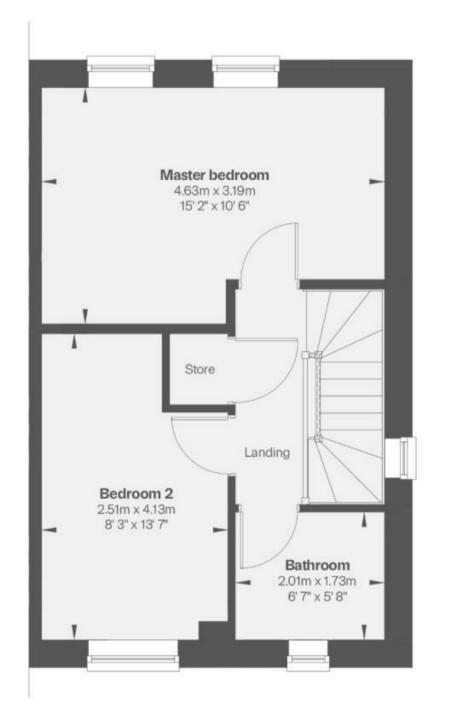

\*\*\*\* DEPOST CONTRIBUTION \*\*\*\* HIGHWOODS VALE IS AN EXCLUSIVE **DEVELOPMENT OF JUST 6 PLOTS \*\*\*\*** Abode are delighted to be able to offer for sale THE ALLFORD. Perfect two bedroom semi detached home offering a hall with guest cloakroom, high specification fitted kitchen and a lounge with doors onto the garden. Two bedrooms and a bathroom on the first floor. Enclosed garden, and a drive, solar PV panels, Air source heat pump, Underfloor heating. CONTACT ABODE 01332 331010 for more information.

#### **PLEASE NOTE**

\* Photographs and virtual tours maybe a version of a Heritage from another site.

\* Incentives are subject to T&C's

Plots 56, 57

Living room with French doors onto

Downstairs WC