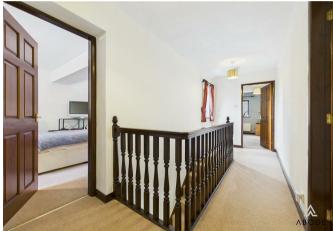

# Landing

Featuring a uPVC double glazed window to the front elevation, airing cupboard with immersion tank, and loft access.