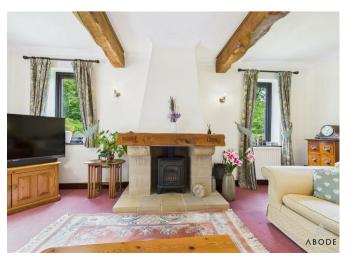

# Lounge

A characterful space featuring two uPVC double glazed side windows and a bespoke oversized rear window with garden and countryside views. Includes a cast iron LPG-fired fireplace with oak mantel and sandstone surround, exposed beams, stone feature wall, and two radiators.