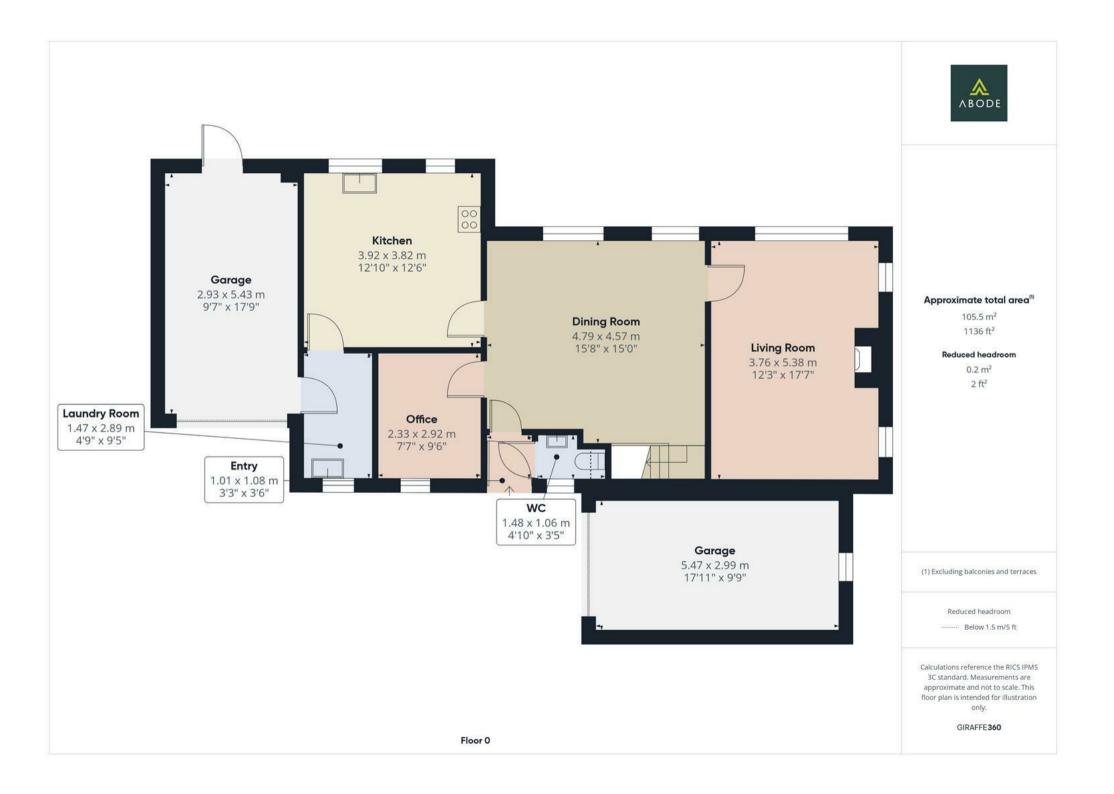

#### Porch

Welcoming entrance with complementary tiled flooring, spotlighting, coat hooks, and internal doors leading to the main living areas.

### W.C.

Fitted with a low-level WC, floating wash basin with tiled splashback, central heating radiator, towel rail, alarm control panel, and a uPVC double glazed frosted window.

# **Dining Room**

Bright and airy, with tiled flooring, balustrade staircase rising to the first floor, two central heating radiators, exposed timber ceiling detail, thermostat, and uPVC double glazed window to the rear elevation.

# Lounge

A characterful space featuring two uPVC double glazed side windows and a bespoke oversized rear window with garden and countryside views. Includes a cast iron LPG-fired fireplace with oak mantel and sandstone surround, exposed beams, stone feature wall, and two radiators.

# Study

Ideal for home working, with a front-facing uPVC double glazed window, radiator, and telephone point.

### Kitchen

Fully fitted oak kitchen with a range of matching base and wall units, roll-top work surfaces, integrated appliances including electric hob, oven, grill, extractor, dishwasher, fridge, and freezer. Stainless steel I.5 bowl sink with mixer tap, tiled splashbacks, TV aerial point, and dual rear-aspect windows.

### **Utility Room**

Practical space with base and eye-level cupboards, stainless steel sink and drainer, plumbing for white goods, front-facing window, and access to the garage.

## Garage

Electric up-and-over door, rear timber double-glazed access door, space for freestanding appliances, storage units, electric meter, and consumer unit.