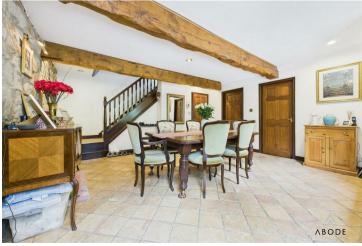

# **Dining Room**

Bright and airy, with tiled flooring, balustrade staircase rising to the first floor, two central heating radiators, exposed timber ceiling detail, thermostat, and uPVC double glazed window to the rear elevation.