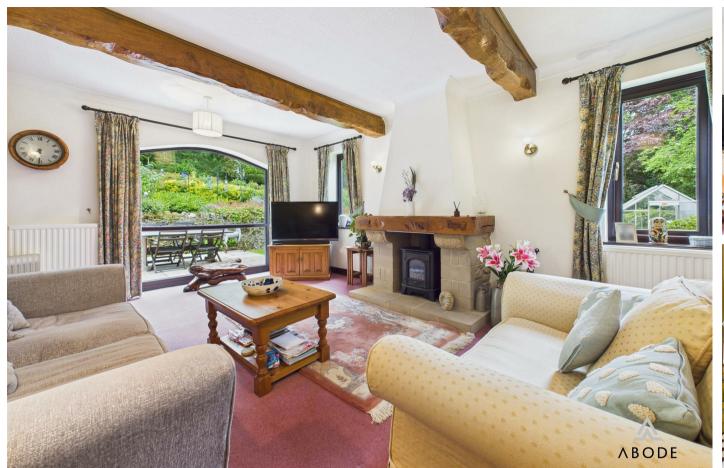

# Lounge

A characterful space featuring two uPVC double glazed side windows and a bespoke oversized rear window with garden and countryside views. Includes a cast iron LPG-fired fireplace with oak mantel and sandstone surround, exposed beams, stone feature wall, and two radiators.