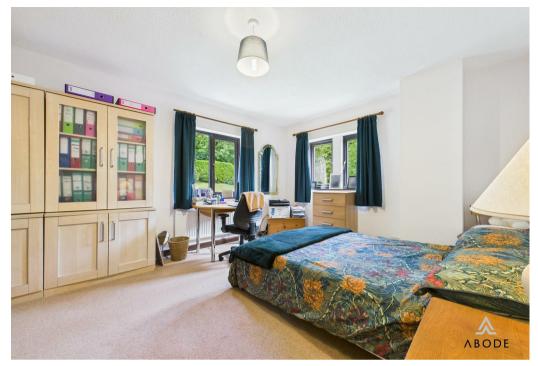

### Bedroom Three

Triple-aspect with three uPVC windows, offering fantastic light and views, and a central heating radiator.

# Study

Ideal for home working, with a front-facing uPVC double glazed window, radiator, and telephone point.