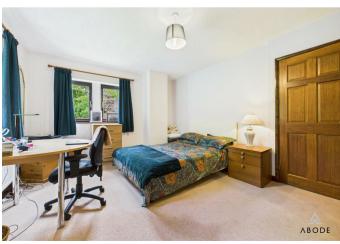

#### **Bedroom Two**

Rear-facing with fitted mirrored wardrobes, loft access, and central heating radiator.

### Bedroom Three

Triple-aspect with three uPVC windows, offering fantastic light and views, and a central heating radiator.