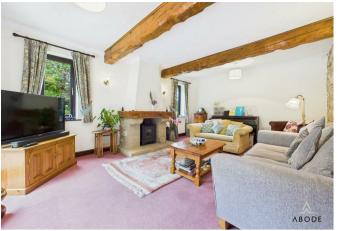

# Lounge

A characterful space featuring two uPVC double glazed side windows and a bespoke oversized rear window with garden and countryside views. Includes a cast iron LPG-fired fireplace with oak mantel and sandstone surround, exposed beams, stone feature wall, and two radiators.