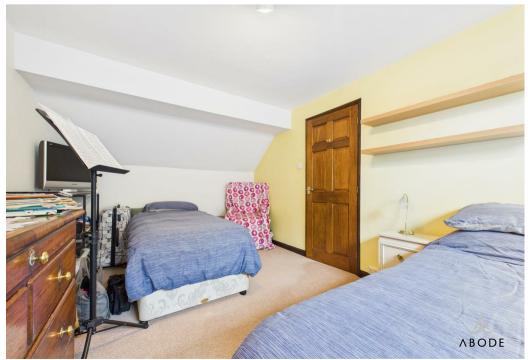

#### **Bedroom Two**

Rear-facing with fitted mirrored wardrobes, loft access, and central heating radiator.

### Bedroom Three

Triple-aspect with three uPVC windows, offering fantastic light and views, and a central heating radiator.

### **Bedroom Four**

Velux roof window with blind and a central heating radiator—perfect as a guest room or nursery.