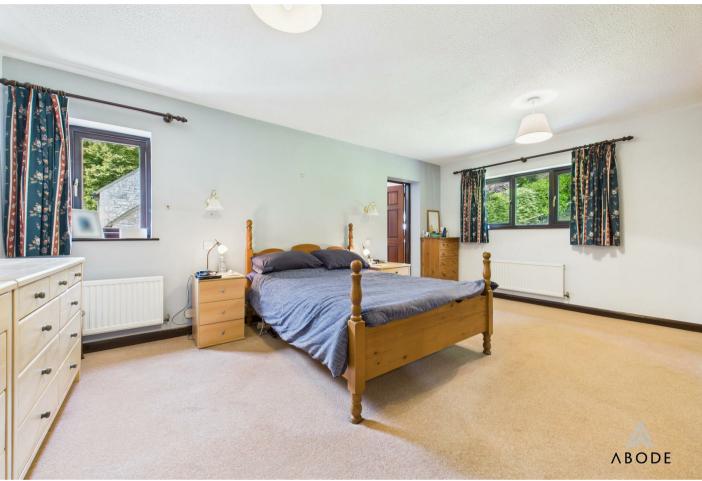

### Bedroom Three

Triple-aspect with three uPVC windows, offering fantastic light and views, and a central heating radiator.