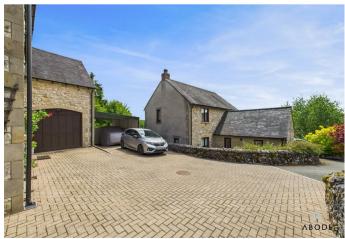

## Garage

Electric up-and-over door, rear timber double-glazed access door, space for freestanding appliances, storage units, electric meter, and consumer unit.