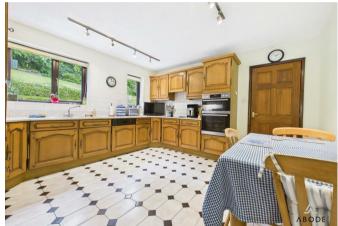

### Kitchen

Fully fitted oak kitchen with a range of matching base and wall units, roll-top work surfaces, integrated appliances including electric hob, oven, grill, extractor, dishwasher, fridge, and freezer. Stainless steel I.5 bowl sink with mixer tap, tiled splashbacks, TV aerial point, and dual rear-aspect windows.