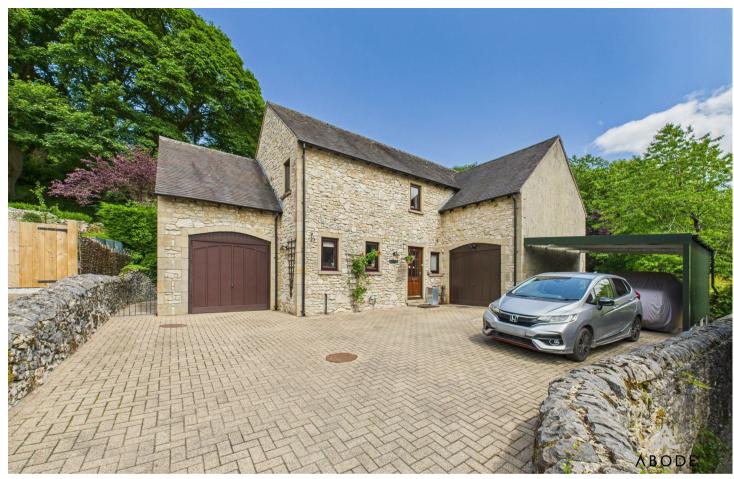

Kings Close, Carsington, Derbyshire, DE4 4BY £700,000

https://www.abodemidlands.co.uk

A Rare Opportunity in a Sought-After Village Setting

Set within a secluded private development and backing onto stunning views over open green pasture land, this well-proportioned four-bedroom detached home presents a rare opportunity for a family or discerning buyer seeking both space and tranquillity. Tucked away at the head of a quiet cul-de-sac in the highly desirable village of Carsington, the property occupies an impressive garden plot of approximately 0.5 acres, offering an exceptional outdoor setting that is perfect for family life and entertaining. Work from home employees will be reassured to know a fibre connection runs directly to the property.

## Garage

Electric up-and-over door, rear timber double-glazed access door, space for freestanding appliances, storage units, electric meter, and consumer unit.