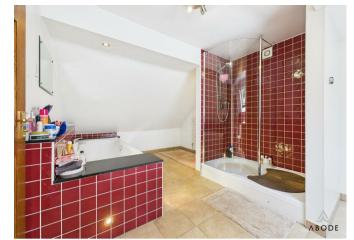

### **En-suite**

A luxury four-piece suite with oversized bath, separate shower cubicle, vanity unit with basin, low-level WC, heated towel rail, Under floor heating, tiled flooring, extractor fan, Velux window with fitted blind, and spotlighting.

## Family Bathroom

Comprising a panelled bath with shower over and glass screen, pedestal wash hand basin, low-level WC, complementary tiling, towel rail, shaving point, extractor fan, and frosted window.