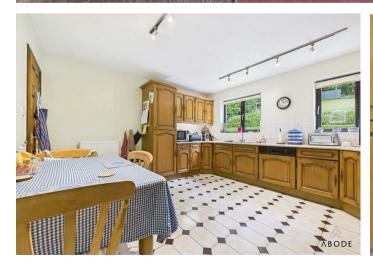

### Kitchen

Fully fitted oak kitchen with a range of matching base and wall units, roll-top work surfaces, integrated appliances including electric hob, oven, grill, extractor, dishwasher, fridge, and freezer. Stainless steel I.5 bowl sink with mixer tap, tiled splashbacks, TV aerial point, and dual rear-aspect windows.