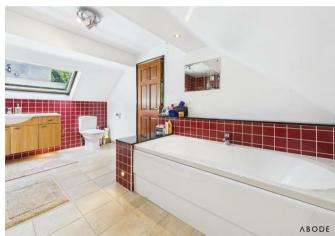

## Family Bathroom

Comprising a panelled bath with shower over and glass screen, pedestal wash hand basin, low-level WC, complementary tiling, towel rail, shaving point, extractor fan, and frosted window.