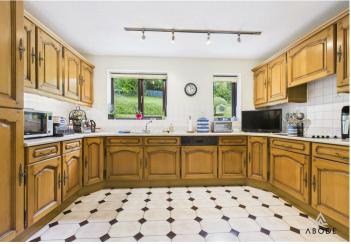

### Kitchen

Fully fitted oak kitchen with a range of matching base and wall units, roll-top work surfaces, integrated appliances including electric hob, oven, grill, extractor, dishwasher, fridge, and freezer. Stainless steel I.5 bowl sink with mixer tap, tiled splashbacks, TV aerial point, and dual rear-aspect windows.