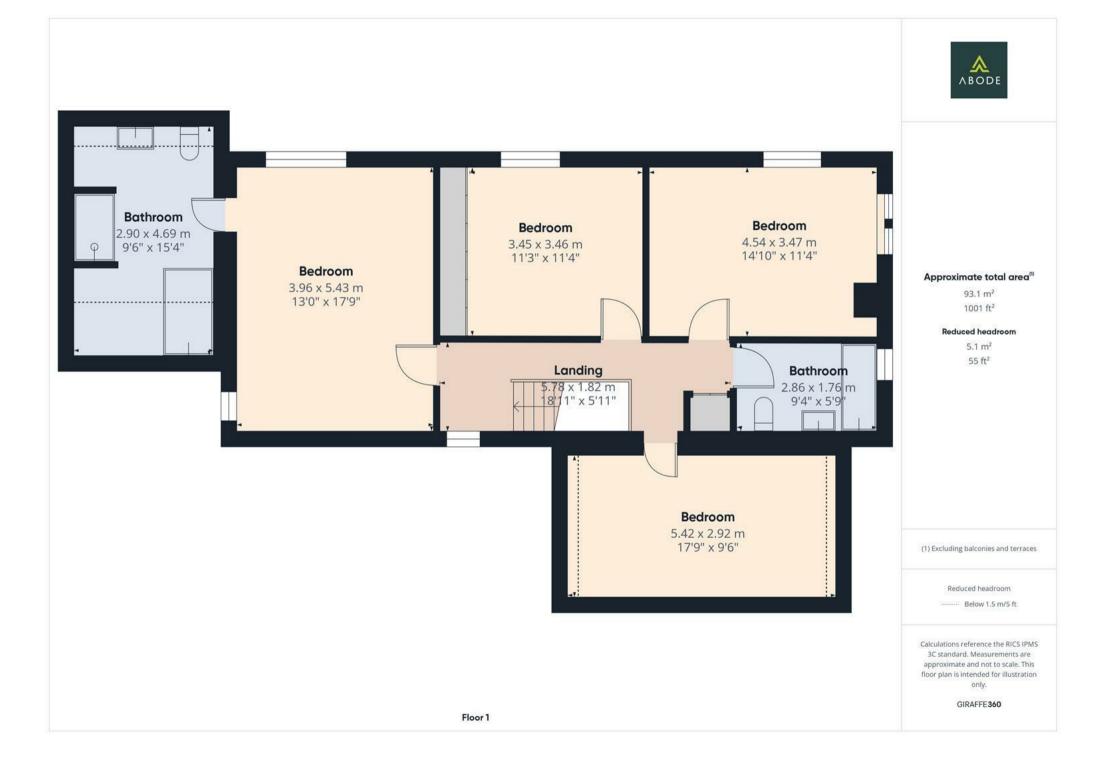

# Landing

Featuring a uPVC double glazed window to the front elevation, airing cupboard with immersion tank, and loft access.

#### **Bedroom One**

Dual aspect with two uPVC windows, fitted wardrobes with mirrored doors, telephone point, and access to:

### **En-suite**

A luxury four-piece suite with oversized bath, separate shower cubicle, vanity unit with basin, low-level WC, heated towel rail, Under floor heating, tiled flooring, extractor fan, Velux window with fitted blind, and spotlighting.

#### **Bedroom Two**

Rear-facing with fitted mirrored wardrobes, loft access, and central heating radiator.

### Bedroom Three

Triple-aspect with three uPVC windows, offering fantastic light and views, and a central heating radiator.

### **Bedroom Four**

Velux roof window with blind and a central heating radiator—perfect as a guest room or nursery.

## Family Bathroom

Comprising a panelled bath with shower over and glass screen, pedestal wash hand basin, low-level WC, complementary tiling, towel rail, shaving point, extractor fan, and frosted window.