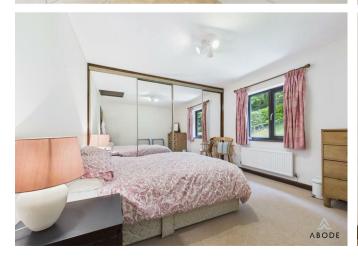

#### **Bedroom Two**

Rear-facing with fitted mirrored wardrobes, loft access, and central heating radiator.