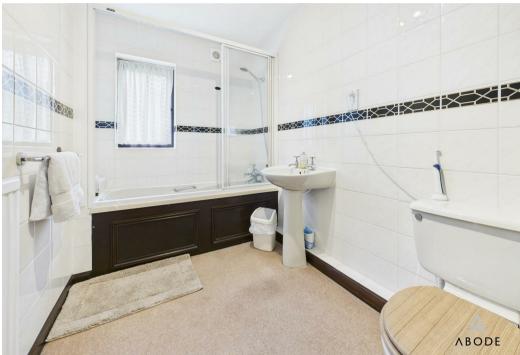

## Family Bathroom

Comprising a panelled bath with shower over and glass screen, pedestal wash hand basin, low-level WC, complementary tiling, towel rail, shaving point, extractor fan, and frosted window.