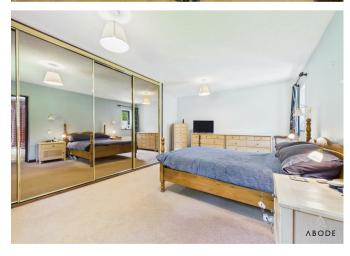

#### **Bedroom One**

Dual aspect with two uPVC windows, fitted wardrobes with mirrored doors, telephone point, and access to:

#### **Bedroom Two**

Rear-facing with fitted mirrored wardrobes, loft access, and central heating radiator.