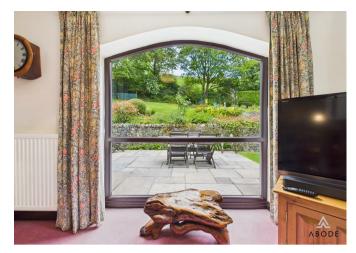

# Lounge

A characterful space featuring two uPVC double glazed side windows and a bespoke oversized rear window with garden and countryside views. Includes a cast iron LPG-fired fireplace with oak mantel and sandstone surround, exposed beams, stone feature wall, and two radiators.