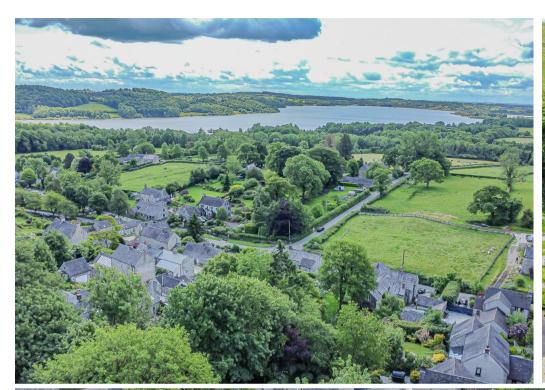

The village of Carsington is set on the edge of the Peak
District National Park and is surrounded by the scenic
Derbyshire Dales. It enjoys close proximity to Carsington
Water, known for its excellent water sports, fishing, walking
trails, and wildlife. The village itself benefits from a wellregarded primary school and a welcoming village inn, while
also offering convenient access to Ashbourne, Wirksworth,
Matlock, and the city of Derby.