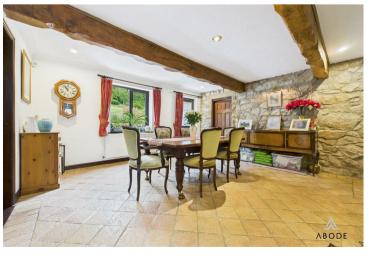

# **Dining Room**

Bright and airy, with tiled flooring, balustrade staircase rising to the first floor, two central heating radiators, exposed timber ceiling detail, thermostat, and uPVC double glazed window to the rear elevation.