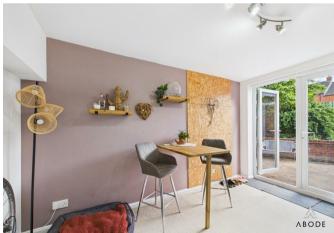

Upstairs, the heart of the home is a bright and spacious lounge diner with a window to the front and twin skylights to the rear, flooding the space with natural light. The modern fitted kitchen is wellequipped with sleek wall and base units, an integrated fridge freezer, dishwasher, double electric oven, induction hob, extractor hood, and a composite sink with mixer tap—offering both style and practicality.