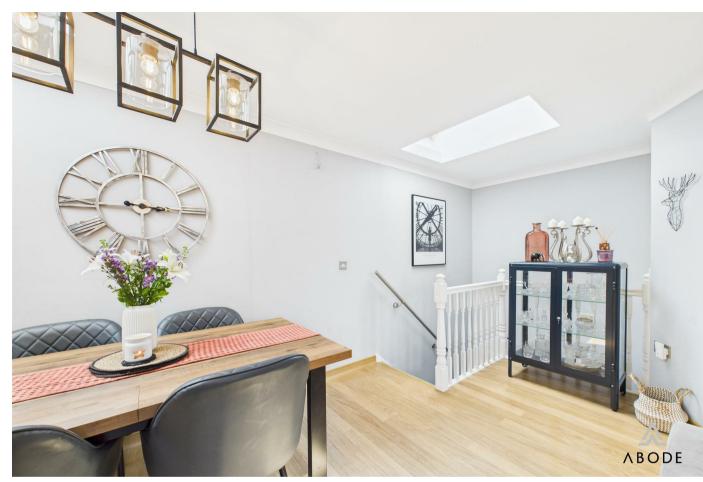

Upstairs, the heart of the home is a bright and spacious lounge diner with a window to the front and twin skylights to the rear, flooding the space with natural light. The modern fitted kitchen is wellequipped with sleek wall and base units, an integrated fridge freezer, dishwasher, double electric oven, induction hob, extractor hood, and a composite sink with mixer tap—offering both style and practicality.