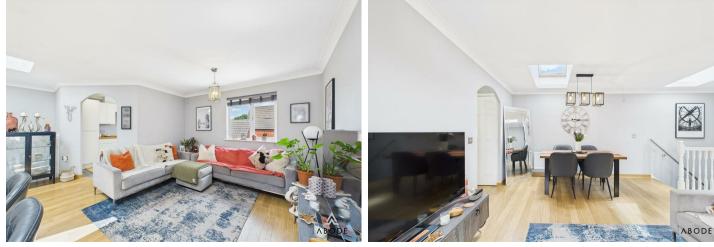

Upstairs, the heart of the home is a bright and spacious lounge diner with a window to the front and twin skylights to the rear, flooding the space with natural light. The modern fitted kitchen is wellequipped with sleek wall and base units, an integrated fridge freezer, dishwasher, double electric oven, induction hob, extractor hood, and a composite sink with mixer tap—offering both style and practicality.