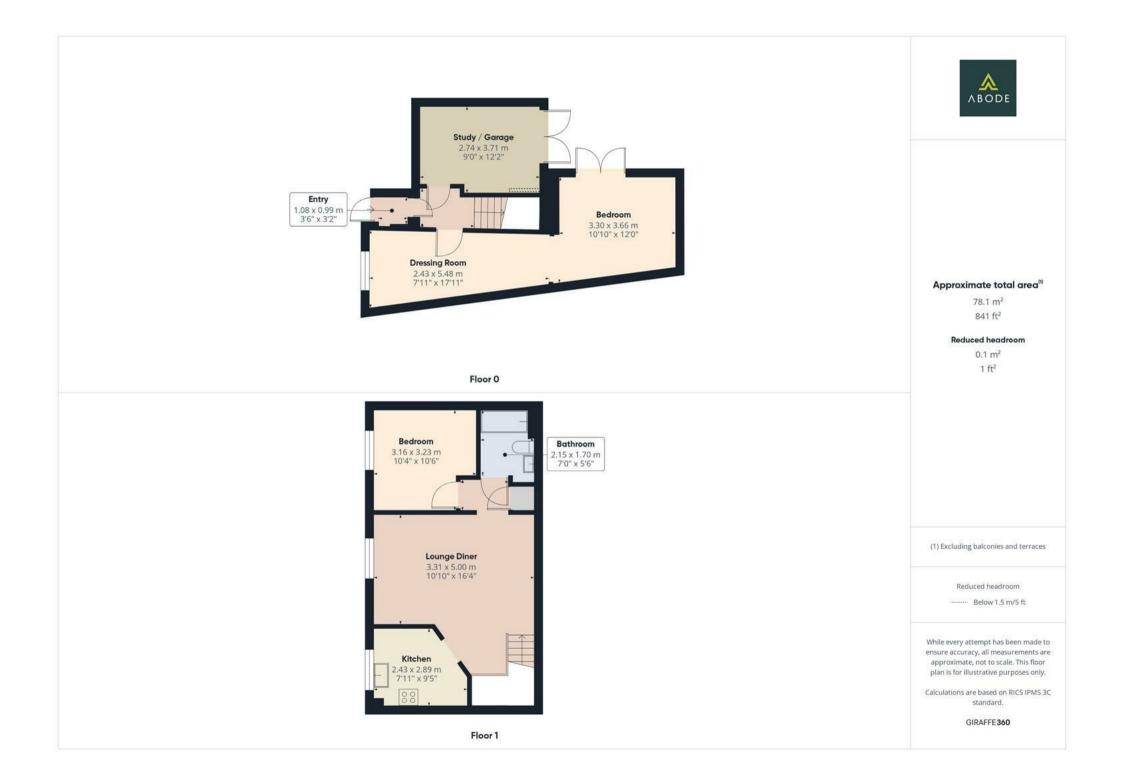

## Accommodation

The layout is thoughtfully arranged, with the ground floor comprising a generous master bedroom complete with an adjoining dressing room—perfect as a walk-in wardrobe, nursery, or even a home office. French doors open directly onto the rear garden, creating a seamless indoor-outdoor connection. Also on the ground floor is a welcoming hallway providing access to the converted garage—ideal for a home gym, studio, or further storage—with uPVC French doors opening out to the garden.

Upstairs, the heart of the home is a bright and spacious lounge diner with a window to the front and twin skylights to the rear, flooding the space with natural light. The modern fitted kitchen is wellequipped with sleek wall and base units, an integrated fridge freezer, dishwasher, double electric oven, induction hob, extractor hood, and a composite sink with mixer tap—offering both style and practicality.

The second bedroom is a comfortable double, positioned to the front, while the bathroom is stylishly finished with a white three-piece suite including a bath with shower over, WC, wash basin, and tasteful tiling throughout, along with a rear skylight window.

Outside, the property features a private driveway with space for three vehicles, gated access to a fully enclosed rear garden ideal for entertaining or relaxing, and a single garage with up-and-over door access providing additional storage options.