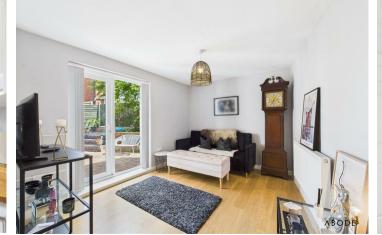

Upstairs, the heart of the home is a bright and spacious lounge diner with a window to the front and twin skylights to the rear, flooding the space with natural light. The modern fitted kitchen is wellequipped with sleek wall and base units, an integrated fridge freezer, dishwasher, double electric oven, induction hob, extractor hood, and a composite sink with mixer tap—offering both style and practicality.