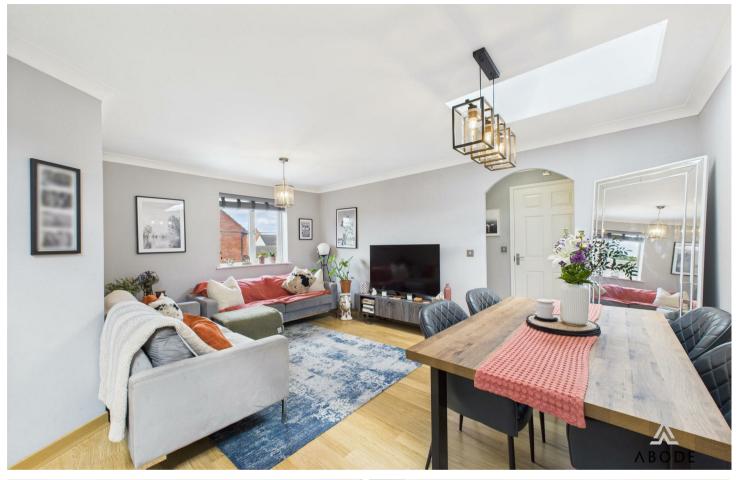

Upstairs, the heart of the home is a bright and spacious lounge diner with a window to the front and twin skylights to the rear, flooding the space with natural light. The modern fitted kitchen is wellequipped with sleek wall and base units, an integrated fridge freezer, dishwasher, double electric oven, induction hob, extractor hood, and a composite sink with mixer tap—offering both style and practicality.