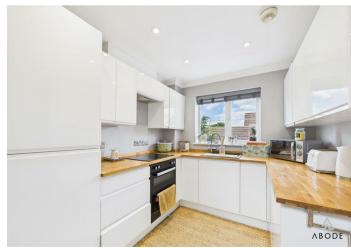

Upstairs, the heart of the home is a bright and spacious lounge diner with a window to the front and twin skylights to the rear, flooding the space with natural light. The modern fitted kitchen is wellequipped with sleek wall and base units, an integrated fridge freezer, dishwasher, double electric oven, induction hob, extractor hood, and a composite sink with mixer tap—offering both style and practicality.