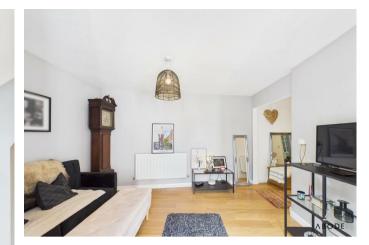

Upstairs, the heart of the home is a bright and spacious lounge diner with a window to the front and twin skylights to the rear, flooding the space with natural light. The modern fitted kitchen is wellequipped with sleek wall and base units, an integrated fridge freezer, dishwasher, double electric oven, induction hob, extractor hood, and a composite sink with mixer tap—offering both style and practicality.