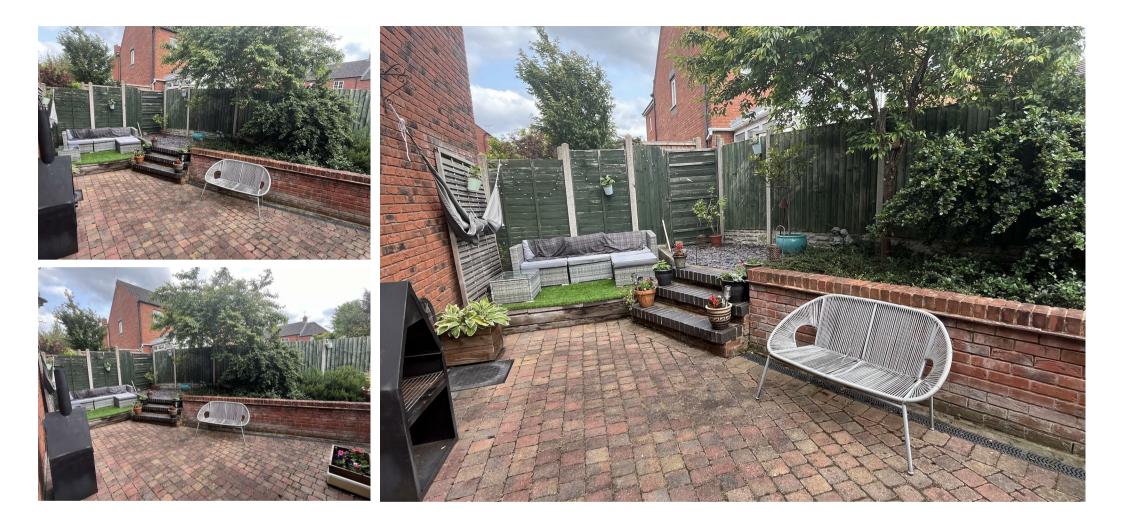

Outside, the property features a private driveway with space for three vehicles, gated access to a fully enclosed rear garden ideal for entertaining or relaxing, and a single garage with up-and-over door access providing additional storage options.