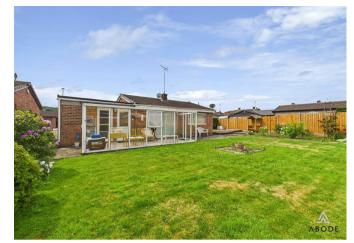

The rear garden is enclosed and offers a fantastic space comprising patio areas and large lawned areas. There are mature borders and potential to landscape further if desired.