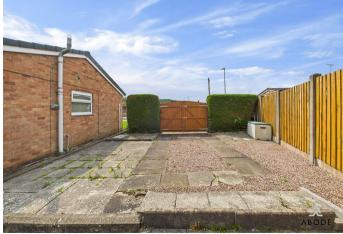

## Outside

To the front the driveway offers off road parking and leads to

the garage. There is a front lawned garden and large double gates leading to the rear garden which could host further off road parking if desired.