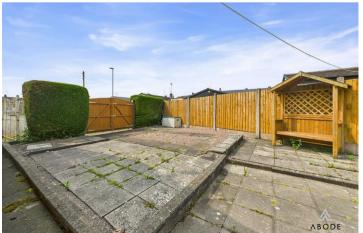

## Outside

To the front the driveway offers off road parking and leads to

the garage. There is a front lawned garden and large double gates leading to the rear garden which could host further off road parking if desired.

The rear garden is enclosed and offers a fantastic space comprising patio areas and large lawned areas. There are mature borders and potential to landscape further if desired.