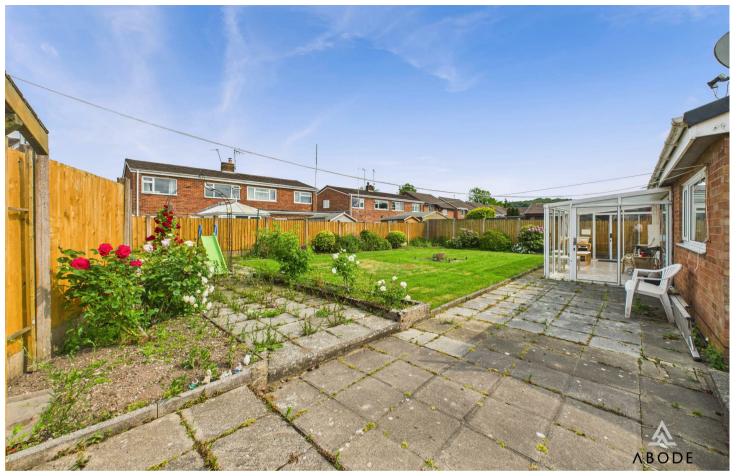

## Outside

To the front the driveway offers off road parking and leads to

the garage. There is a front lawned garden and large double gates leading to the rear garden which could host further off road parking if desired.

The rear garden is enclosed and offers a fantastic space comprising patio areas and large lawned areas. There are mature borders and potential to landscape further if desired.