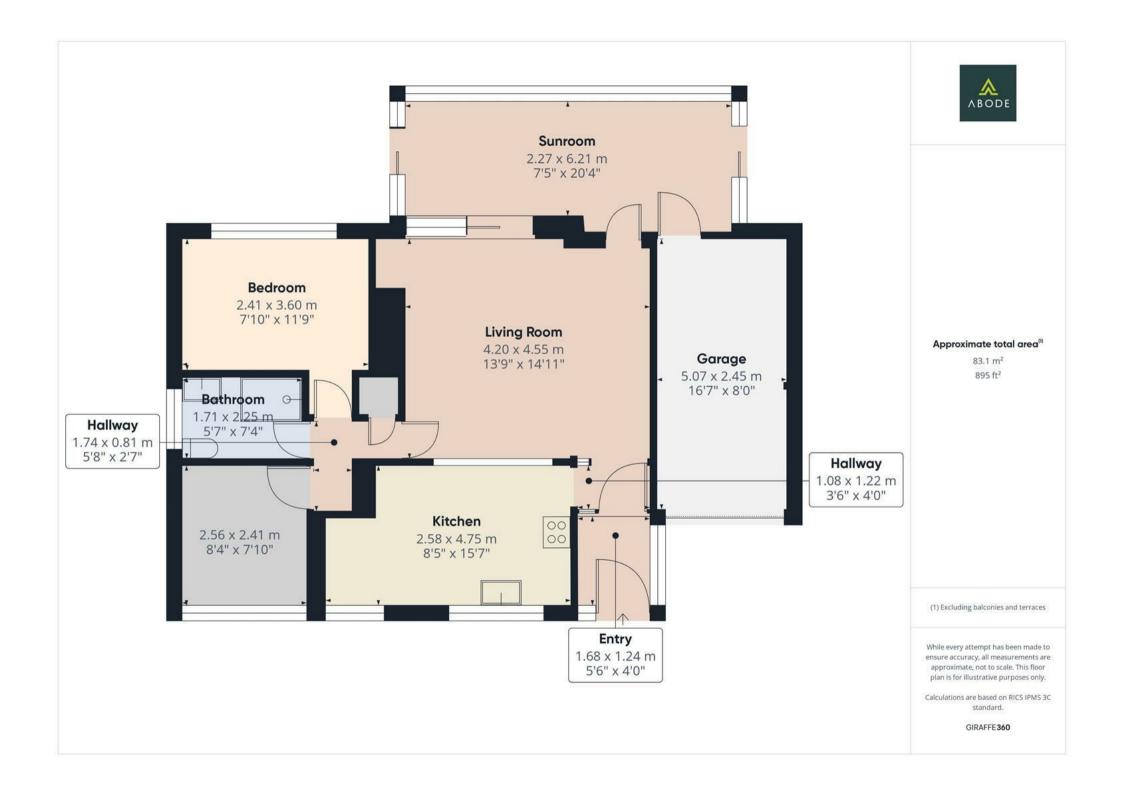

The layout includes a welcoming entrance hallway, a spacious kitchen diner, a bright and comfortable living room, a conservatory overlooking the garden, two well-proportioned bedrooms, and a family bathroom. The property presents an excellent opportunity for those looking to downsize or for families seeking a home with scope to grow.

#### **Entrance Porch**

UPVC double glazed windows to the side elevation, door leading in from the front, tiled flooring.

## **Entrance Hallway**

Leading to the kitchen and living room.

## Kitchen Diner

Base level units with complimentary worktops, one and a half bowl sink with draining board, space and plumbing for a fridge, freezer and cooker. UPVC double glazed window to the front elevation, partially tiled walls, central heating radiator, space for a dining table and chairs.

## Living Room

Three central heating radiators, feature gas fireplace, UPVC double glazed patio door into the conservatory and door leading into the;-

# Conservatory

Glazed windows surrounding with two doors leading out into the garden.

## Hallway

Loft access, airing cupboard.

#### Master Bedroom

UPVC double glazed window to the rear elevation, central heating radiator.

#### **Bedroom**

UPVC double glazed window to the front elevation, central heating radiator.

## Bathroom

White suite comprising;- WC, wash hand basin with storage cupboard below, double shower cubicle with glass screen. Partially tiled walls, UPVC double glazed window to the rear elevation, central heating radiator, eye level storage unit.

# Garage

Up and over door, space and plumbing for a washing machine and tumble dryer, shelving, power and lighting.