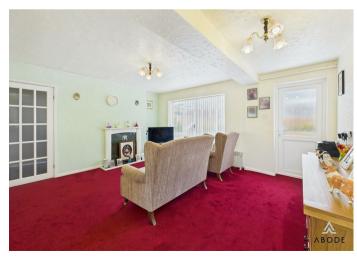

## Living Room

Three central heating radiators, feature gas fireplace, UPVC double glazed patio door into the conservatory and door leading into the;-