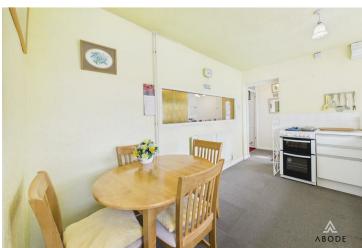

## Kitchen Diner

Base level units with complimentary worktops, one and a half bowl sink with draining board, space and plumbing for a fridge, freezer and cooker. UPVC double glazed window to the front elevation, partially tiled walls, central heating radiator, space for a dining table and chairs.