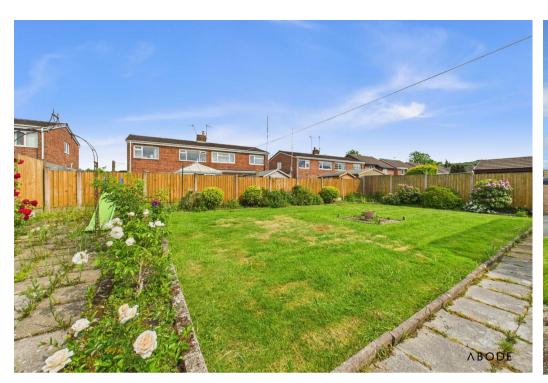

The rear garden is enclosed and offers a fantastic space comprising patio areas and large lawned areas. There are mature borders and potential to landscape further if desired.