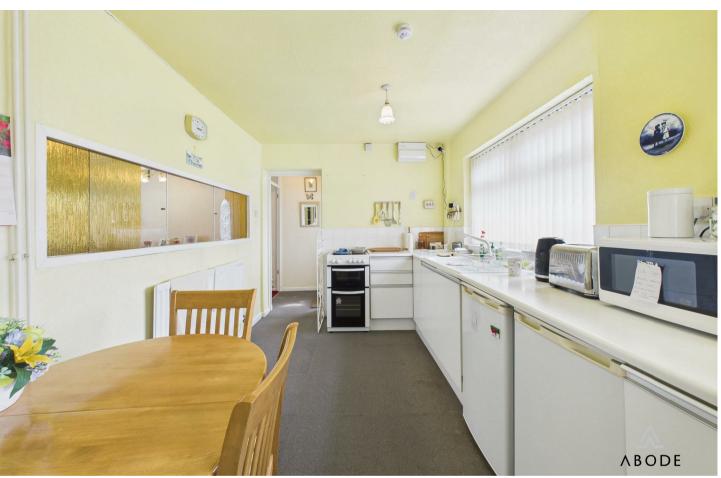

## Kitchen Diner

Base level units with complimentary worktops, one and a half bowl sink with draining board, space and plumbing for a fridge, freezer and cooker. UPVC double glazed window to the front elevation, partially tiled walls, central heating radiator, space for a dining table and chairs.