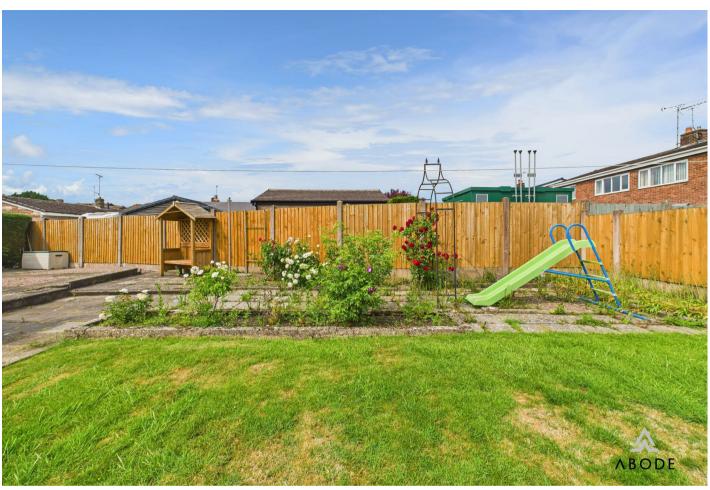

The rear garden is enclosed and offers a fantastic space comprising patio areas and large lawned areas. There are mature borders and potential to landscape further if desired.