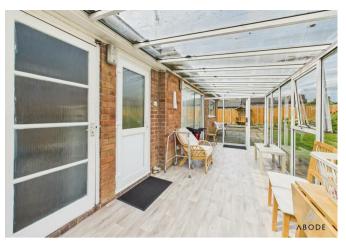

# Conservatory

Glazed windows surrounding with two doors leading out into the garden.