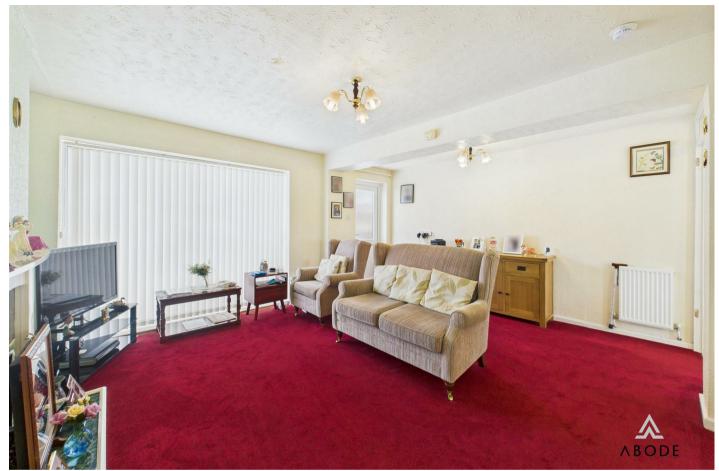

## Living Room

Three central heating radiators, feature gas fireplace, UPVC double glazed patio door into the conservatory and door leading into the;-