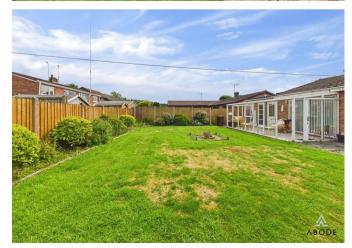

The rear garden is enclosed and offers a fantastic space comprising patio areas and large lawned areas. There are mature borders and potential to landscape further if desired.