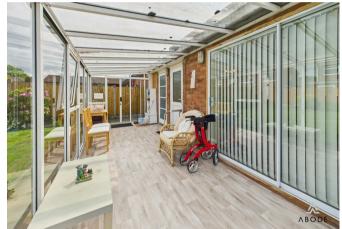

# Conservatory

Glazed windows surrounding with two doors leading out into the garden.