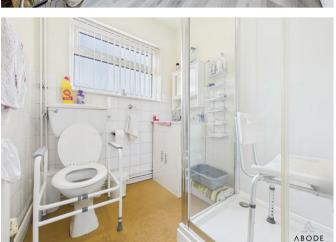

## Bathroom

White suite comprising;- WC, wash hand basin with storage cupboard below, double shower cubicle with glass screen. Partially tiled walls, UPVC double glazed window to the rear elevation, central heating radiator, eye level storage unit.