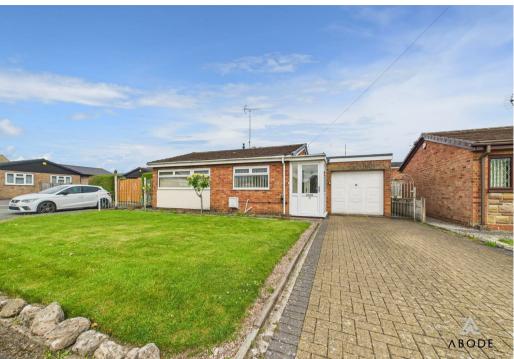

## Outside

To the front the driveway offers off road parking and leads to

the garage. There is a front lawned garden and large double gates leading to the rear garden which could host further off road parking if desired.