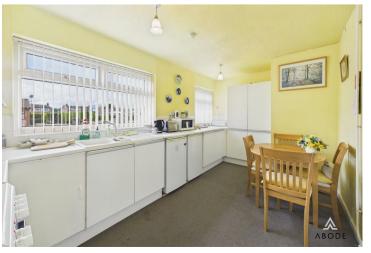

## Kitchen Diner

Base level units with complimentary worktops, one and a half bowl sink with draining board, space and plumbing for a fridge, freezer and cooker. UPVC double glazed window to the front elevation, partially tiled walls, central heating radiator, space for a dining table and chairs.