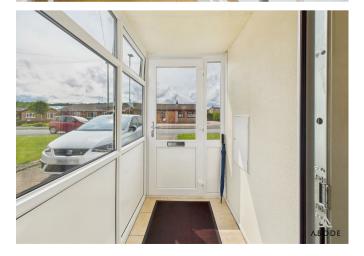

#### **Entrance Porch**

UPVC double glazed windows to the side elevation, door leading in from the front, tiled flooring.