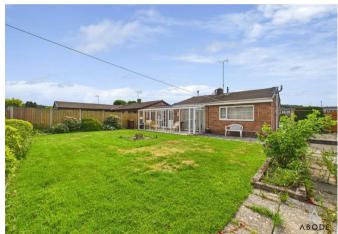

The rear garden is enclosed and offers a fantastic space comprising patio areas and large lawned areas. There are mature borders and potential to landscape further if desired.