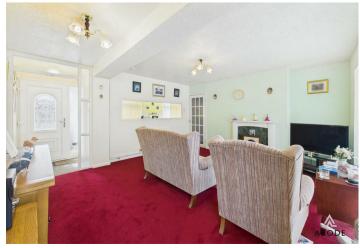

## Living Room

Three central heating radiators, feature gas fireplace, UPVC double glazed patio door into the conservatory and door leading into the;-