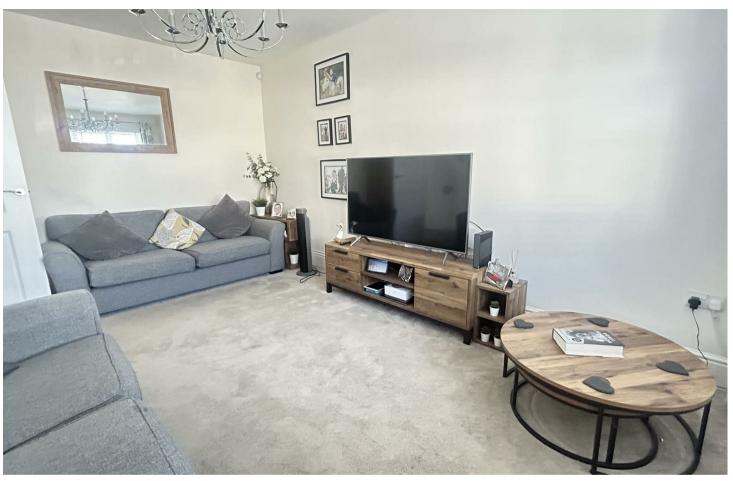

# The Accommodation

**Ground Floor** 

The accommodation begins with a welcoming entrance hallway, with access to a modern separate WC. To the front of the property, the living room offers a comfortable space. To the rear, the open-plan kitchen diner is fitted with contemporary units and offers ample space for dining, with patio doors leading directly out to the rear garden.