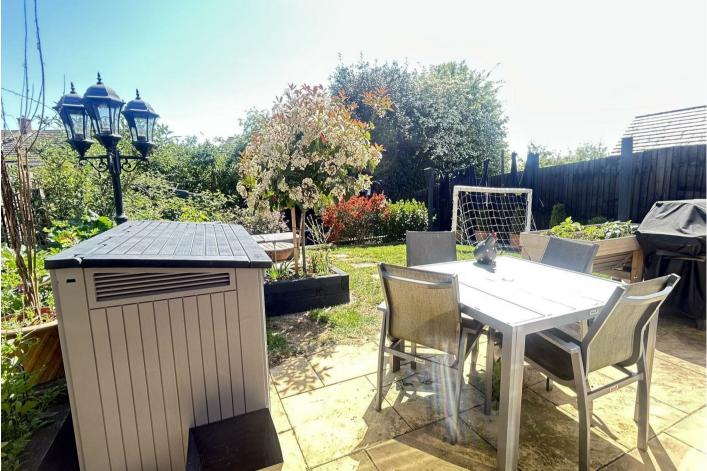

## Outside

The rear garden has been thoughtfully landscaped with a tiered layout incorporating a paved patio area, ideal for outdoor dining, and a dedicated man cave/bar offering a superb space for entertaining. Timber fencing provides privacy, and side access leads to the front of the home. To the front, a driveway provides off-road parking.

# **Enclosed Garden**