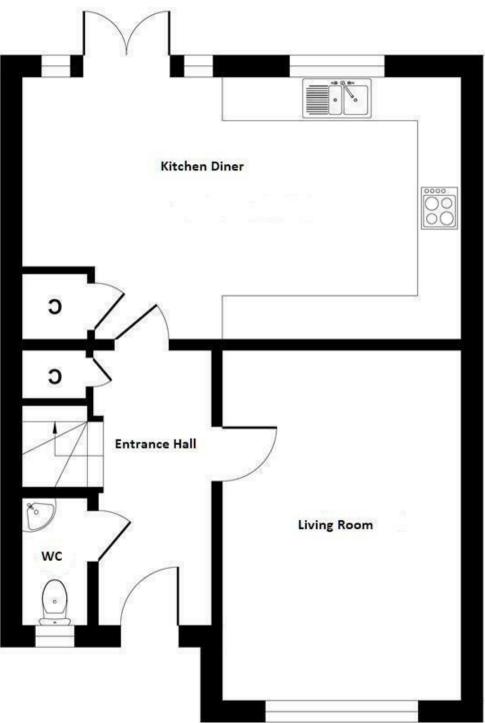

# The Accommodation

**Ground Floor** 

The accommodation begins with a welcoming entrance hallway, with access to a modern separate WC. To the front of the property, the living room offers a comfortable space. To the rear, the open-plan kitchen diner is fitted with contemporary units and offers ample space for dining, with patio doors leading directly out to the rear garden.

**Entrance Hall** 

Cloakroom 5'9" x 2'11"

Living Room 15'10" x 10'9"

Kitchen Diner 17'9" x 11'5"

Landing

Master Bedroom II'4" x 10'10"

Ensuite Shower Room 7'0" x 4'1"

Bedroom Two