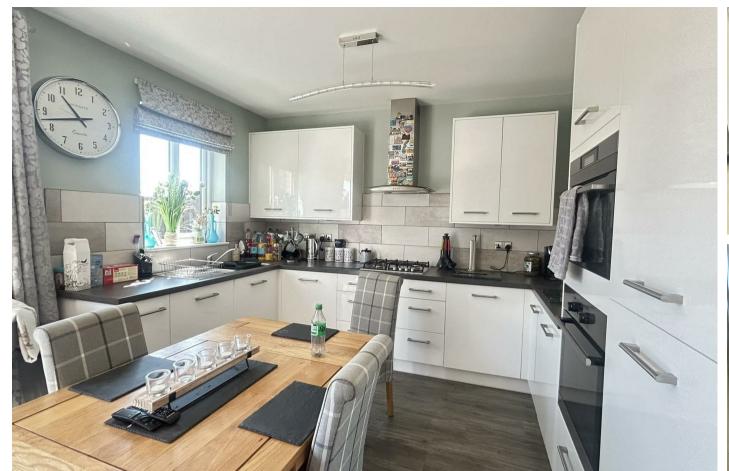

# The Accommodation

**Ground Floor** 

The accommodation begins with a welcoming entrance hallway, with access to a modern separate WC. To the front of the property, the living room offers a comfortable space. To the rear, the open-plan kitchen diner is fitted with contemporary units and offers ample space for dining, with patio doors leading directly out to the rear garden.