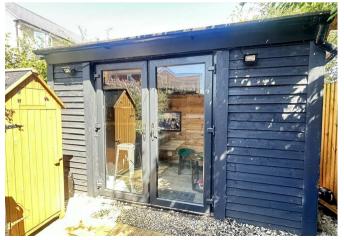

The property offers a well-balanced layout ideal for modern living, featuring a stylish kitchen diner, a generous living room, three bedrooms including a master with en-suite, and a beautifully landscaped rear garden complete with a man cave/bar. Off-road parking is available to the front, making this an ideal choice for growing families or professional couples alike.

## Outside

The rear garden has been thoughtfully landscaped with a tiered layout incorporating a paved patio area, ideal for outdoor dining, and a dedicated man cave/bar offering a superb space for entertaining. Timber fencing provides privacy, and side access leads to the front of the home. To the front, a driveway provides off-road parking.