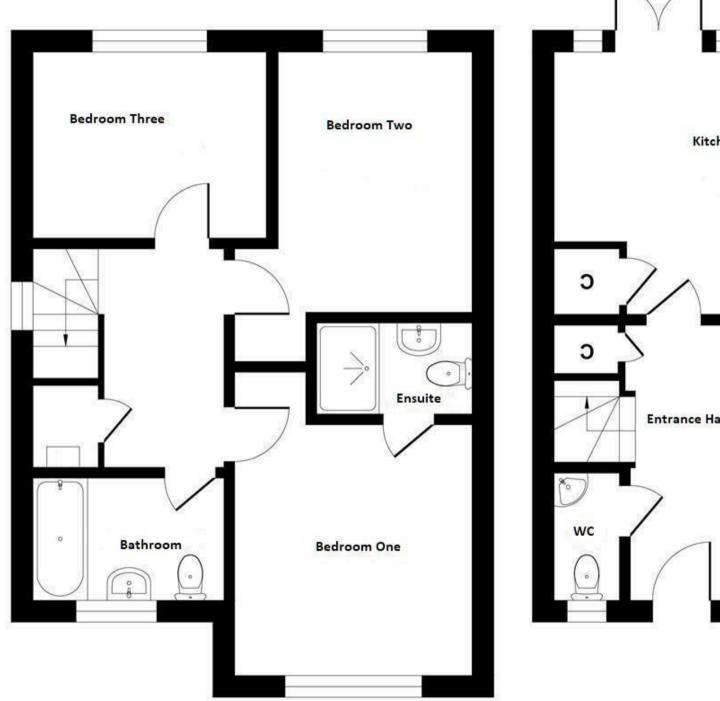

#### First Floor

Upstairs, the master bedroom is a well-sized double room benefitting from an en-suite shower room. Bedroom two is also a double room, while bedroom three provides a useful single bedroom or home office. The family bathroom is finished to a modern standard and serves the remaining bedrooms.

**Entrance Hall** 

Cloakroom 5'9" x 2'11"

Living Room 15'10" x 10'9"

Kitchen Diner 17'9" x 11'5"

Landing

Master Bedroom II'4" x 10'10"

Ensuite Shower Room 7'0" x 4'1"

Bedroom Two

Bedroom Three 8'7" x 8'7"

Bathroom 6'7" x 5'7"