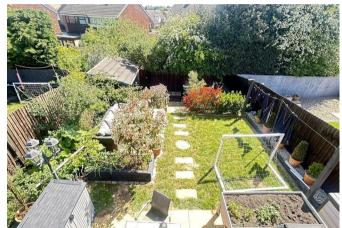

## Outside

The rear garden has been thoughtfully landscaped with a tiered layout incorporating a paved patio area, ideal for outdoor dining, and a dedicated man cave/bar offering a superb space for entertaining. Timber fencing provides privacy, and side access leads to the front of the home. To the front, a driveway provides off-road parking.

# **Enclosed Garden**