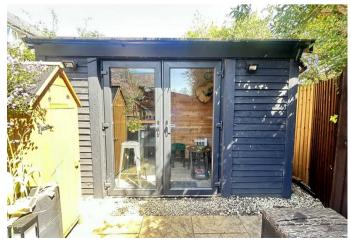

## Outside

The rear garden has been thoughtfully landscaped with a tiered layout incorporating a paved patio area, ideal for outdoor dining, and a dedicated man cave/bar offering a superb space for entertaining. Timber fencing provides privacy, and side access leads to the front of the home. To the front, a driveway provides off-road parking.