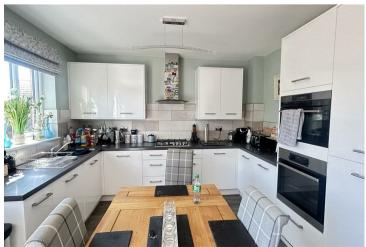

# The Accommodation

**Ground Floor** 

The accommodation begins with a welcoming entrance hallway, with access to a modern separate WC. To the front of the property, the living room offers a comfortable space. To the rear, the open-plan kitchen diner is fitted with contemporary units and offers ample space for dining, with patio doors leading directly out to the rear garden.