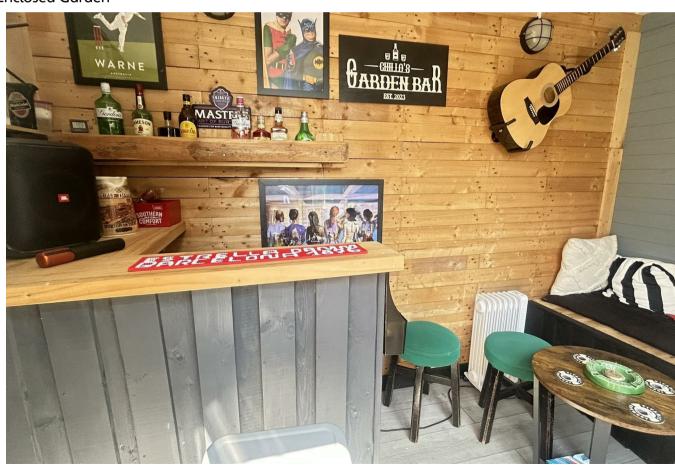

## Outside

The rear garden has been thoughtfully landscaped with a tiered layout incorporating a paved patio area, ideal for outdoor dining, and a dedicated man cave/bar offering a superb space for entertaining. Timber fencing provides privacy, and side access leads to the front of the home. To the front, a driveway provides off-road parking.

# **Enclosed Garden**