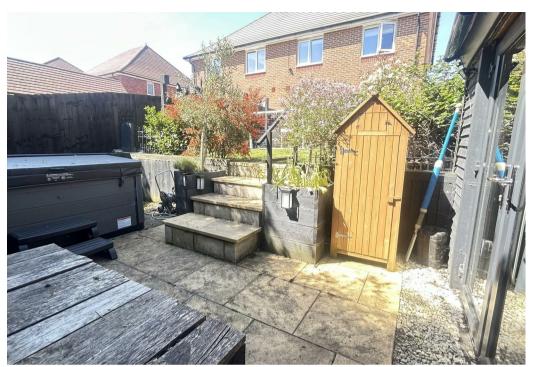

## Outside

The rear garden has been thoughtfully landscaped with a tiered layout incorporating a paved patio area, ideal for outdoor dining, and a dedicated man cave/bar offering a superb space for entertaining. Timber fencing provides privacy, and side access leads to the front of the home. To the front, a driveway provides off-road parking.