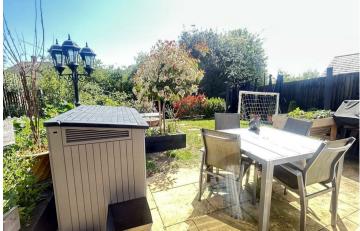

## Outside

The rear garden has been thoughtfully landscaped with a tiered layout incorporating a paved patio area, ideal for outdoor dining, and a dedicated man cave/bar offering a superb space for entertaining. Timber fencing provides privacy, and side access leads to the front of the home. To the front, a driveway provides off-road parking.

# **Enclosed Garden**