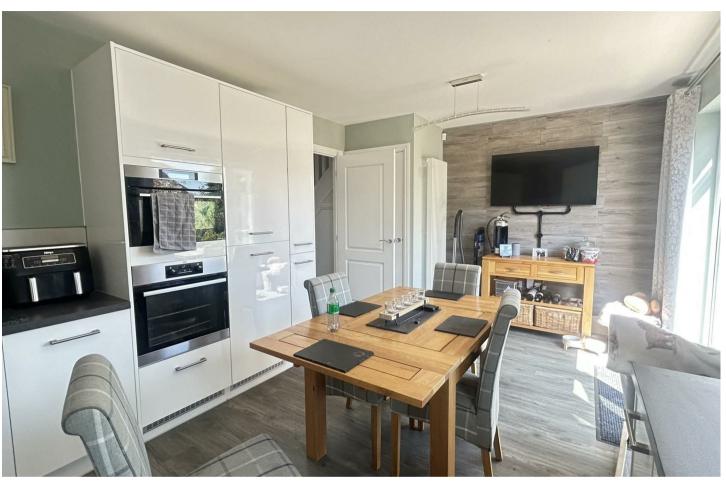

# The Accommodation

**Ground Floor** 

The accommodation begins with a welcoming entrance hallway, with access to a modern separate WC. To the front of the property, the living room offers a comfortable space. To the rear, the open-plan kitchen diner is fitted with contemporary units and offers ample space for dining, with patio doors leading directly out to the rear garden.