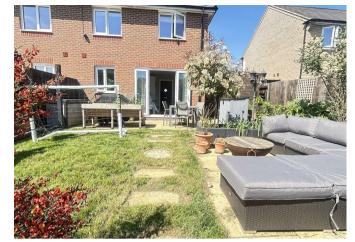

## Outside

The rear garden has been thoughtfully landscaped with a tiered layout incorporating a paved patio area, ideal for outdoor dining, and a dedicated man cave/bar offering a superb space for entertaining. Timber fencing provides privacy, and side access leads to the front of the home. To the front, a driveway provides off-road parking.

# **Enclosed Garden**