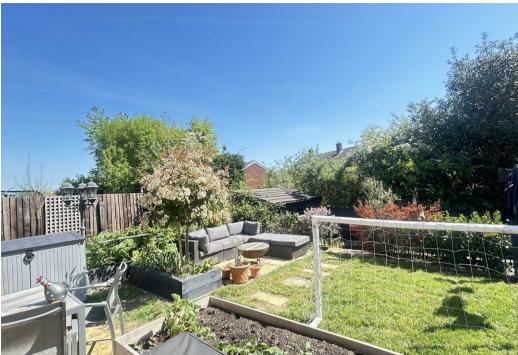

## Outside

The rear garden has been thoughtfully landscaped with a tiered layout incorporating a paved patio area, ideal for outdoor dining, and a dedicated man cave/bar offering a superb space for entertaining. Timber fencing provides privacy, and side access leads to the front of the home. To the front, a driveway provides off-road parking.