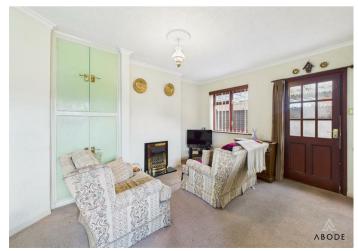

The accommodation begins with a front porch that opens into a spacious and welcoming hallway. At the front of the home, the generous living room benefits from large windows providing scenic views across the garden and surrounding landscape. The gas fire is set within a feature surround, with a back boiler supplying the central heating system. Stretching across the rear, the open-plan kitchen and dining area offers ample space for everyday living and entertaining, with a range of fitted units, a built-in oven and hob, space for additional appliances, and views over the rear garden. The dining area includes built-in storage, access to a pantry, and a side door leading to the driveway.