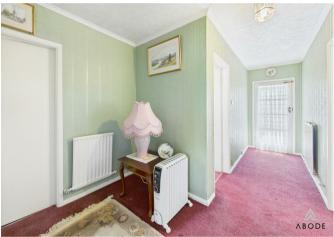

The accommodation begins with a front porch that opens into a spacious and welcoming hallway. At the front of the home, the generous living room benefits from large windows providing scenic views across the garden and surrounding landscape. The gas fire is set within a feature surround, with a back boiler supplying the central heating system. Stretching across the rear, the open-plan kitchen and dining area offers ample space for everyday living and entertaining, with a range of fitted units, a built-in oven and hob, space for additional appliances, and views over the rear garden. The dining area includes built-in storage, access to a pantry, and a side door leading to the driveway.