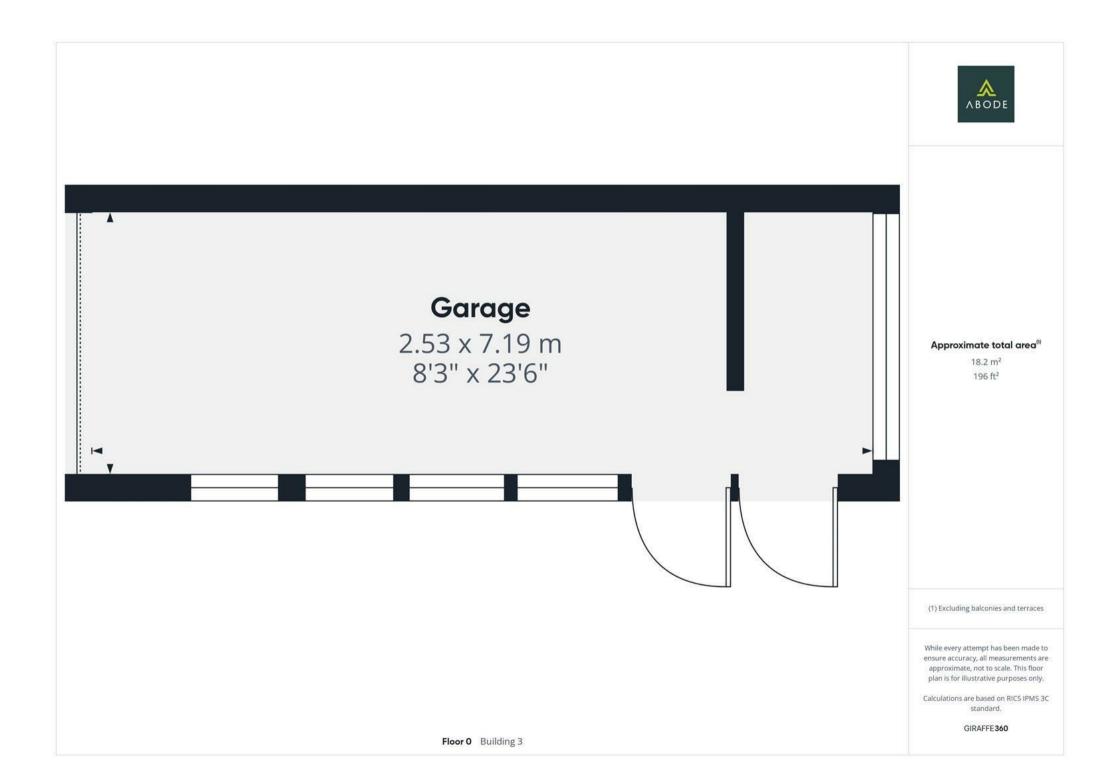

Externally, the home is set well back from the road behind a generous front garden and block-paved driveway, which continues along the side of the property through gated access to a carport. A single garage sits at the rear alongside a mature, extensive garden featuring a central lawn, well-established borders, screen fencing, and a bespoke garden room/home office—ideal for those working remotely or seeking additional space. The garden enjoys uninterrupted views over the adjacent fields, enhancing the tranquil setting.