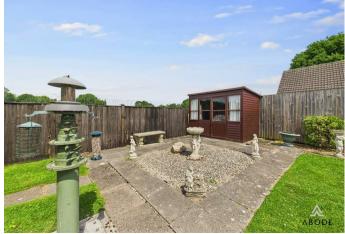

Externally, the home is set well back from the road behind a generous front garden and block-paved driveway, which continues along the side of the property through gated access to a carport. A single garage sits at the rear alongside a mature, extensive garden featuring a central lawn, well-established borders, screen fencing, and a bespoke garden room/home office—ideal for those working remotely or seeking additional space. The garden enjoys uninterrupted views over the adjacent fields, enhancing the tranquil setting.