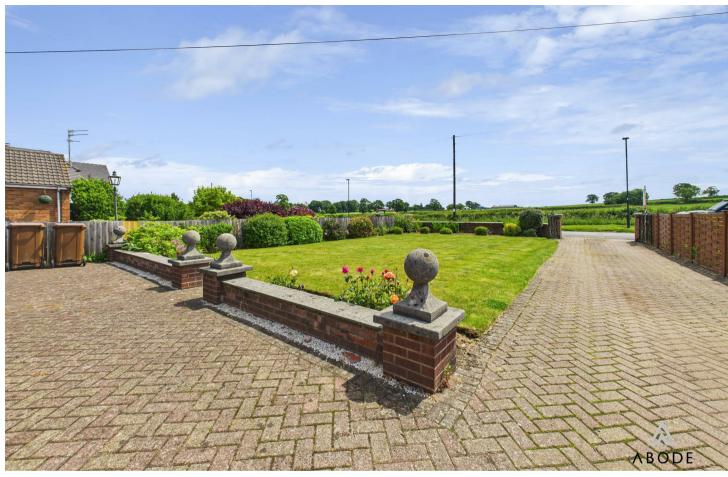

Externally, the home is set well back from the road behind a generous front garden and block-paved driveway, which continues along the side of the property through gated access to a carport. A single garage sits at the rear alongside a mature, extensive garden featuring a central lawn, well-established borders, screen fencing, and a bespoke garden room/home office—ideal for those working remotely or seeking additional space. The garden enjoys uninterrupted views over the adjacent fields, enhancing the tranquil setting.