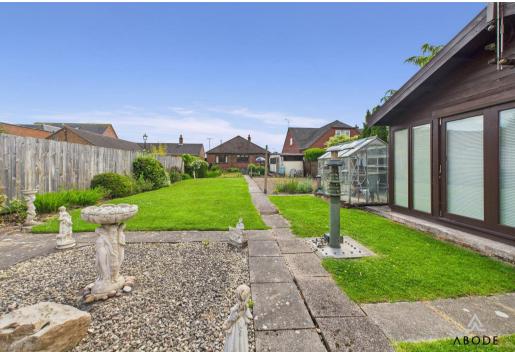

Externally, the home is set well back from the road behind a generous front garden and block-paved driveway, which continues along the side of the property through gated access to a carport. A single garage sits at the rear alongside a mature, extensive garden featuring a central lawn, well-established borders, screen fencing, and a bespoke garden room/home office—ideal for those working remotely or seeking additional space. The garden enjoys uninterrupted views over the adjacent fields, enhancing the tranquil setting.