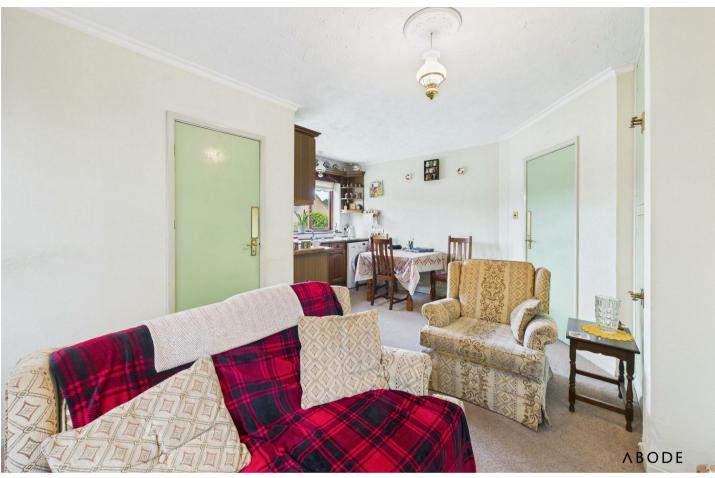

The accommodation begins with a front porch that opens into a spacious and welcoming hallway. At the front of the home, the generous living room benefits from large windows providing scenic views across the garden and surrounding landscape. The gas fire is set within a feature surround, with a back boiler supplying the central heating system. Stretching across the rear, the open-plan kitchen and dining area offers ample space for everyday living and entertaining, with a range of fitted units, a built-in oven and hob, space for additional appliances, and views over the rear garden. The dining area includes built-in storage, access to a pantry, and a side door leading to the driveway.