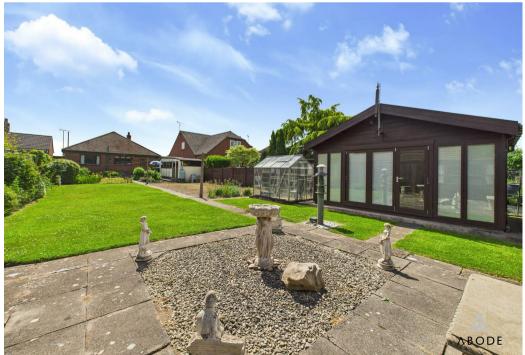

Externally, the home is set well back from the road behind a generous front garden and block-paved driveway, which continues along the side of the property through gated access to a carport. A single garage sits at the rear alongside a mature, extensive garden featuring a central lawn, well-established borders, screen fencing, and a bespoke garden room/home office—ideal for those working remotely or seeking additional space. The garden enjoys uninterrupted views over the adjacent fields, enhancing the tranquil setting.