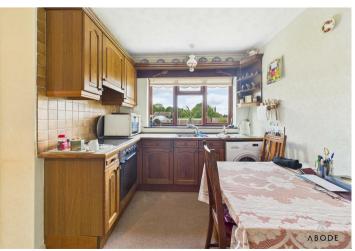

The accommodation begins with a front porch that opens into a spacious and welcoming hallway. At the front of the home, the generous living room benefits from large windows providing scenic views across the garden and surrounding landscape. The gas fire is set within a feature surround, with a back boiler supplying the central heating system. Stretching across the rear, the open-plan kitchen and dining area offers ample space for everyday living and entertaining, with a range of fitted units, a built-in oven and hob, space for additional appliances, and views over the rear garden. The dining area includes built-in storage, access to a pantry, and a side door leading to the driveway.