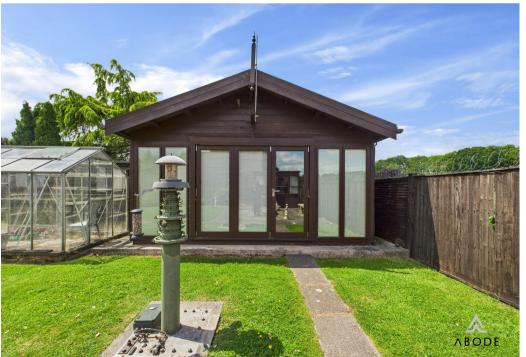

Externally, the home is set well back from the road behind a generous front garden and block-paved driveway, which continues along the side of the property through gated access to a carport. A single garage sits at the rear alongside a mature, extensive garden featuring a central lawn, well-established borders, screen fencing, and a bespoke garden room/home office—ideal for those working remotely or seeking additional space. The garden enjoys uninterrupted views over the adjacent fields, enhancing the tranquil setting.