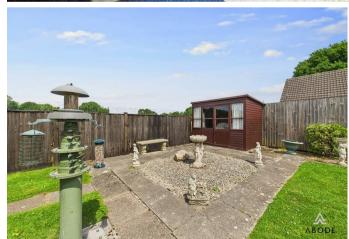

Externally, the home is set well back from the road behind a generous front garden and block-paved driveway, which continues along the side of the property through gated access to a carport. A single garage sits at the rear alongside a mature, extensive garden featuring a central lawn, well-established borders, screen fencing, and a bespoke garden room/home office—ideal for those working remotely or seeking additional space. The garden enjoys uninterrupted views over the adjacent fields, enhancing the tranquil setting.