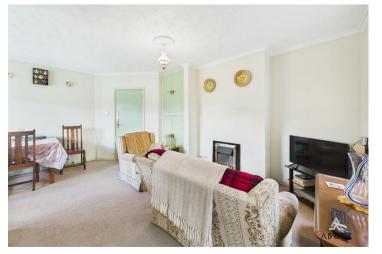

The accommodation begins with a front porch that opens into a spacious and welcoming hallway. At the front of the home, the generous living room benefits from large windows providing scenic views across the garden and surrounding landscape. The gas fire is set within a feature surround, with a back boiler supplying the central heating system. Stretching across the rear, the open-plan kitchen and dining area offers ample space for everyday living and entertaining, with a range of fitted units, a built-in oven and hob, space for additional appliances, and views over the rear garden. The dining area includes built-in storage, access to a pantry, and a side door leading to the driveway.