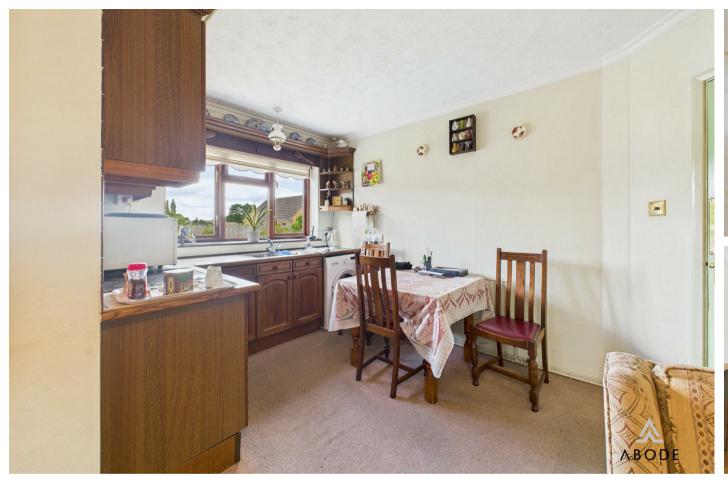

The accommodation begins with a front porch that opens into a spacious and welcoming hallway. At the front of the home, the generous living room benefits from large windows providing scenic views across the garden and surrounding landscape. The gas fire is set within a feature surround, with a back boiler supplying the central heating system. Stretching across the rear, the open-plan kitchen and dining area offers ample space for everyday living and entertaining, with a range of fitted units, a built-in oven and hob, space for additional appliances, and views over the rear garden. The dining area includes built-in storage, access to a pantry, and a side door leading to the driveway.