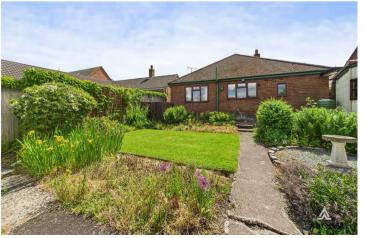

Externally, the home is set well back from the road behind a generous front garden and block-paved driveway, which continues along the side of the property through gated access to a carport. A single garage sits at the rear alongside a mature, extensive garden featuring a central lawn, well-established borders, screen fencing, and a bespoke garden room/home office—ideal for those working remotely or seeking additional space. The garden enjoys uninterrupted views over the adjacent fields, enhancing the tranquil setting.