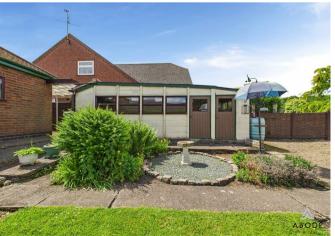

Externally, the home is set well back from the road behind a generous front garden and block-paved driveway, which continues along the side of the property through gated access to a carport. A single garage sits at the rear alongside a mature, extensive garden featuring a central lawn, well-established borders, screen fencing, and a bespoke garden room/home office—ideal for those working remotely or seeking additional space. The garden enjoys uninterrupted views over the adjacent fields, enhancing the tranquil setting.