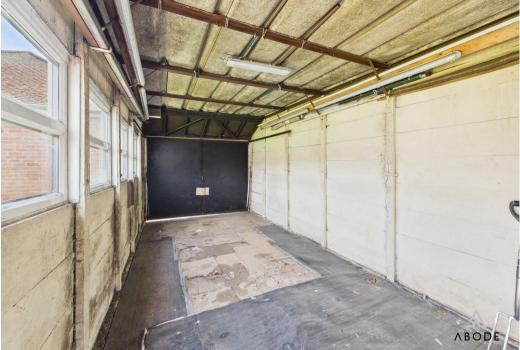

Externally, the home is set well back from the road behind a generous front garden and block-paved driveway, which continues along the side of the property through gated access to a carport. A single garage sits at the rear alongside a mature, extensive garden featuring a central lawn, well-established borders, screen fencing, and a bespoke garden room/home office—ideal for those working remotely or seeking additional space. The garden enjoys uninterrupted views over the adjacent fields, enhancing the tranquil setting.