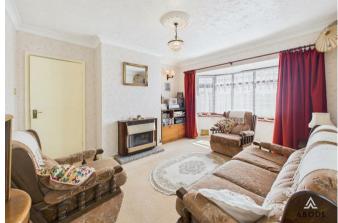

The accommodation begins with a front porch that opens into a spacious and welcoming hallway. At the front of the home, the generous living room benefits from large windows providing scenic views across the garden and surrounding landscape. The gas fire is set within a feature surround, with a back boiler supplying the central heating system. Stretching across the rear, the open-plan kitchen and dining area offers ample space for everyday living and entertaining, with a range of fitted units, a built-in oven and hob, space for additional appliances, and views over the rear garden. The dining area includes built-in storage, access to a pantry, and a side door leading to the driveway.