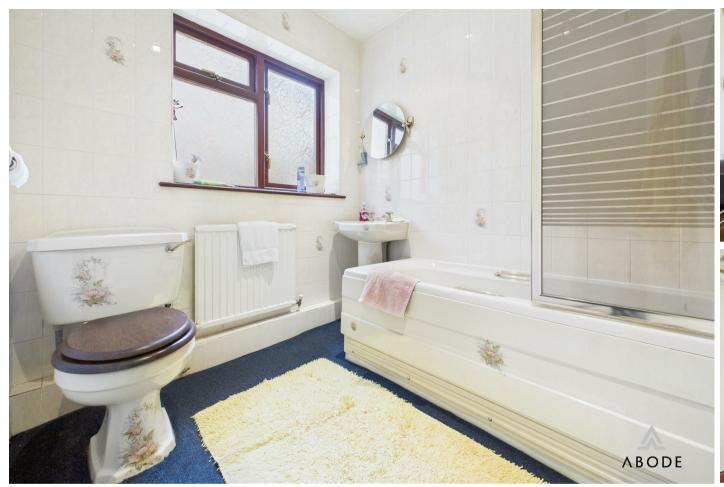

There are two well-proportioned double bedrooms, with the principal bedroom enjoying views to the front and the second bedroom overlooking the rear garden. A centrally located bathroom is fitted with a bath, WC, and pedestal wash basin, along with a window to the side elevation.