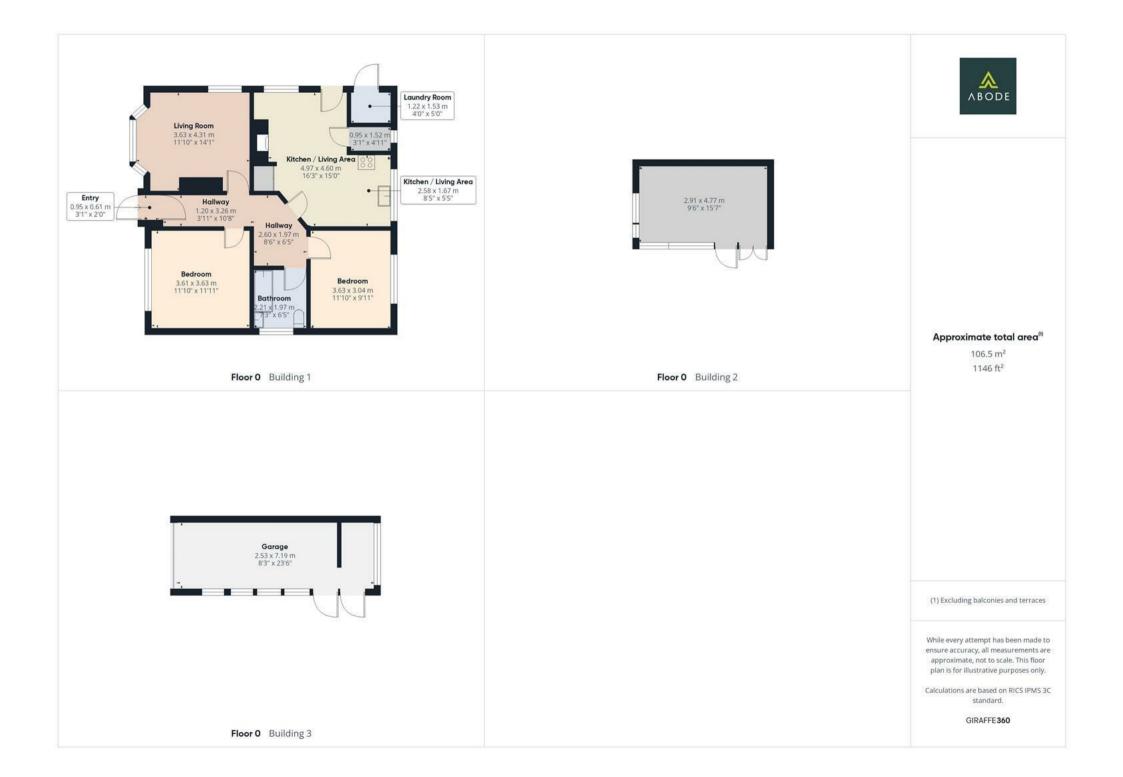

The accommodation begins with a front porch that opens into a spacious and welcoming hallway. At the front of the home, the generous living room benefits from large windows providing scenic views across the garden and surrounding landscape. The gas fire is set within a feature surround, with a back boiler supplying the central heating system. Stretching across the rear, the open-plan kitchen and dining area offers ample space for everyday living and entertaining, with a range of fitted units, a built-in oven and hob, space for additional appliances, and views over the rear garden. The dining area includes built-in storage, access to a pantry, and a side door leading to the driveway.

There are two well-proportioned double bedrooms, with the principal bedroom enjoying views to the front and the second bedroom overlooking the rear garden. A centrally located bathroom is fitted with a bath, WC, and pedestal wash basin, along with a window to the side elevation.

Externally, the home is set well back from the road behind a generous front garden and block-paved driveway, which continues along the side of the property through gated access to a carport. A single garage sits at the rear alongside a mature, extensive garden featuring a central lawn, well-established borders, screen fencing, and a bespoke garden room/home office—ideal for those working remotely or seeking additional space. The garden enjoys uninterrupted views over the adjacent fields, enhancing the tranquil setting.

Kitchen/ Dining/ Living Area Master Bedroom Bedroom Bathroom

Outside