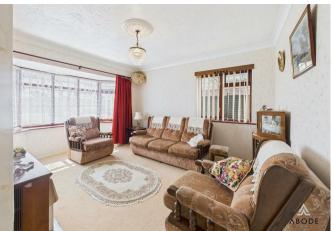

The accommodation begins with a front porch that opens into a spacious and welcoming hallway. At the front of the home, the generous living room benefits from large windows providing scenic views across the garden and surrounding landscape. The gas fire is set within a feature surround, with a back boiler supplying the central heating system. Stretching across the rear, the open-plan kitchen and dining area offers ample space for everyday living and entertaining, with a range of fitted units, a built-in oven and hob, space for additional appliances, and views over the rear garden. The dining area includes built-in storage, access to a pantry, and a side door leading to the driveway.