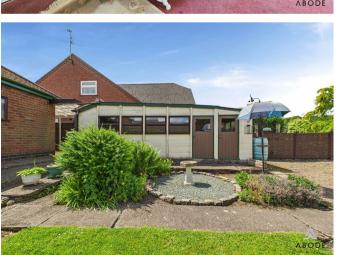

Externally, the home is set well back from the road behind a generous front garden and block-paved driveway, which continues along the side of the property through gated access to a carport. A single garage sits at the rear alongside a mature, extensive garden featuring a central lawn, well-established borders, screen fencing, and a bespoke garden room/home office—ideal for those working remotely or seeking additional space. The garden enjoys uninterrupted views over the adjacent fields, enhancing the tranquil setting.