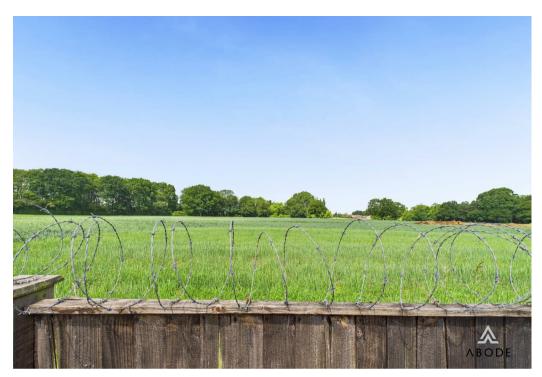

Externally, the home is set well back from the road behind a generous front garden and block-paved driveway, which continues along the side of the property through gated access to a carport. A single garage sits at the rear alongside a mature, extensive garden featuring a central lawn, well-established borders, screen fencing, and a bespoke garden room/home office—ideal for those working remotely or seeking additional space. The garden enjoys uninterrupted views over the adjacent fields, enhancing the tranquil setting.