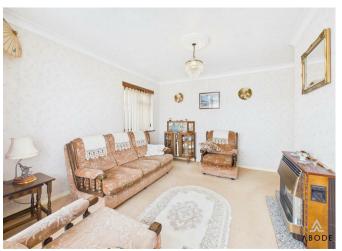

The accommodation begins with a front porch that opens into a spacious and welcoming hallway. At the front of the home, the generous living room benefits from large windows providing scenic views across the garden and surrounding landscape. The gas fire is set within a feature surround, with a back boiler supplying the central heating system. Stretching across the rear, the open-plan kitchen and dining area offers ample space for everyday living and entertaining, with a range of fitted units, a built-in oven and hob, space for additional appliances, and views over the rear garden. The dining area includes built-in storage, access to a pantry, and a side door leading to the driveway.