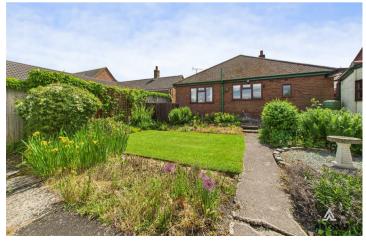

Externally, the home is set well back from the road behind a generous front garden and block-paved driveway, which continues along the side of the property through gated access to a carport. A single garage sits at the rear alongside a mature, extensive garden featuring a central lawn, well-established borders, screen fencing, and a bespoke garden room/home office—ideal for those working remotely or seeking additional space. The garden enjoys uninterrupted views over the adjacent fields, enhancing the tranquil setting.