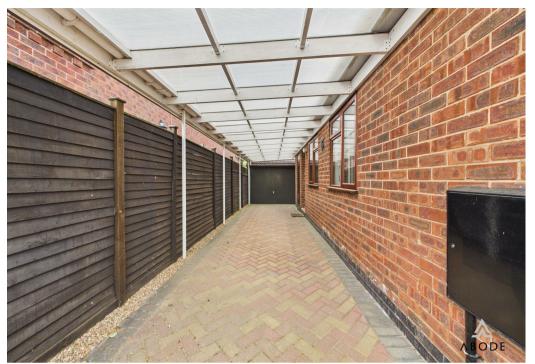

Externally, the home is set well back from the road behind a generous front garden and block-paved driveway, which continues along the side of the property through gated access to a carport. A single garage sits at the rear alongside a mature, extensive garden featuring a central lawn, well-established borders, screen fencing, and a bespoke garden room/home office—ideal for those working remotely or seeking additional space. The garden enjoys uninterrupted views over the adjacent fields, enhancing the tranquil setting.