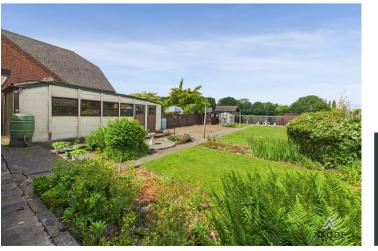

Externally, the home is set well back from the road behind a generous front garden and block-paved driveway, which continues along the side of the property through gated access to a carport. A single garage sits at the rear alongside a mature, extensive garden featuring a central lawn, well-established borders, screen fencing, and a bespoke garden room/home office—ideal for those working remotely or seeking additional space. The garden enjoys uninterrupted views over the adjacent fields, enhancing the tranquil setting.