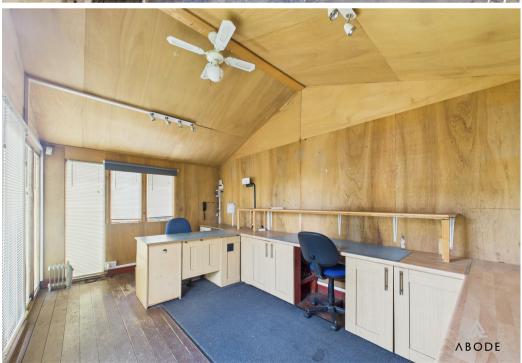

Externally, the home is set well back from the road behind a generous front garden and block-paved driveway, which continues along the side of the property through gated access to a carport. A single garage sits at the rear alongside a mature, extensive garden featuring a central lawn, well-established borders, screen fencing, and a bespoke garden room/home office—ideal for those working remotely or seeking additional space. The garden enjoys uninterrupted views over the adjacent fields, enhancing the tranquil setting.