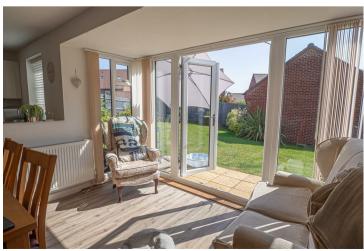

#### **FAMILY ROOM**

Upvc double glazed window and radiator.

## **OUTSIDE**

Front lawn, side drive and single garage. Enclosed lawn with paved seating area.

Total floor area 143.2 sq.m. (1,541 sq.ft.) approx