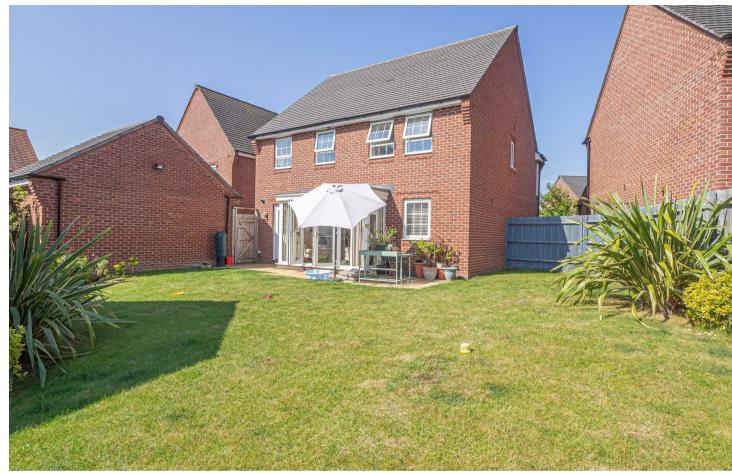

## **OUTSIDE**

Front lawn, side drive and single garage. Enclosed lawn with paved seating area.

Total floor area 143.2 sq.m. (1,541 sq.ft.) approx