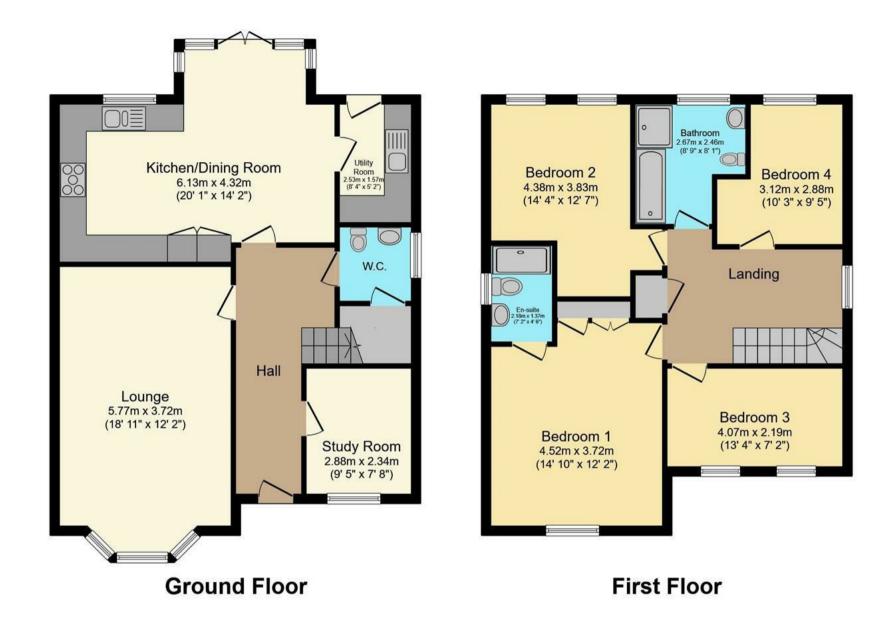

\*\*\*\* GOOD SIZE PLOT \*\*\*\* This is an immaculate four bedroom detached family home in a popular location. In brief the property offers a hall, guest cloakroom, lounge, family room, fitted dining kitchen with utility room. Four bedrooms, en suite shower room and a family bathroom. Drive & garage, enclosed good size rear garden.

### HALL

Entrance door into the hall with stairs to the first floor, radiator and doors to -

### **CLOAKROOM**

Low flush wc, wash hand basin, radiator and upvc double glazed window.

## LOUNGE

Upvc double glazed bay window to the front, radiator.

#### **FAMILY ROOM**

Upvc double glazed window and radiator.

#### KITCHEN DINER

Fitted wall mounted, base and drawer units with work surfaces and a sink and drainer unit. Fitted double oven, hob and extractor, integrated dishwasher and fridge freezer. Upvc double glazed windows and doors into the garden, radiator.

### UTILITY

Fitted units, sink unit, plumbing and space for a washing machine and further appliance space, radiator and door to the garden.

#### FIRST FLOOR LANDING

Upvc double glazed window, airing cupboard and loft access.

#### **BEDROOM I**

Upvc double glazed window and radiator.

## **EN SUITE**

Double shower, low flush wc, wash hand basin, radiator and upvc double glazed window.

## **BEDROOM 2**

Upvc double glazed window and radiator.

## BEDROOM 3

Upvc double glazed window and radiator.

## **BEDROOM 4**

Upvc double glazed window and radiator.

# **BATHROOM**

Bath and shower, wash hand basin, low flush wc, radiator and upvc double glazed window.

## **OUTSIDE**

Front lawn, side drive and single garage. Enclosed lawn with paved seating area.

Total floor area 143.2 sq.m. (1,541 sq.ft.) approx