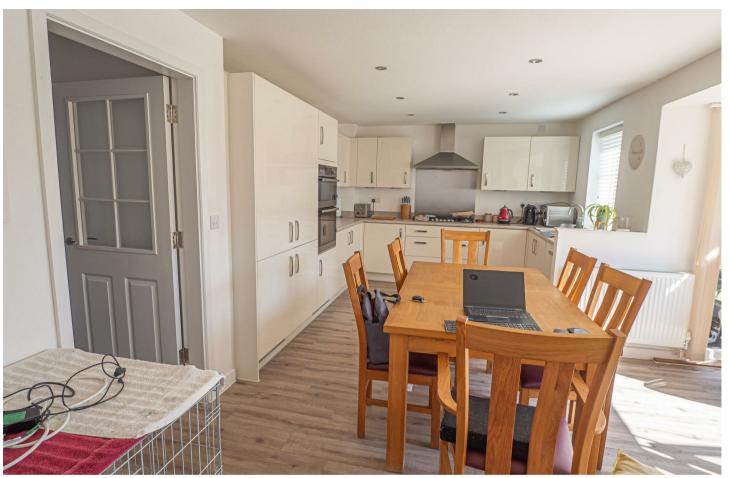

#### KITCHEN DINER

Fitted wall mounted, base and drawer units with work surfaces and a sink and drainer unit. Fitted double oven, hob and extractor, integrated dishwasher and fridge freezer. Upvc double glazed windows and doors into the garden, radiator.