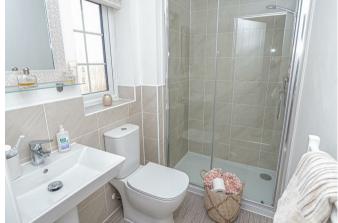

## **EN SUITE**

Double shower, low flush wc, wash hand basin, radiator and upvc double glazed window.