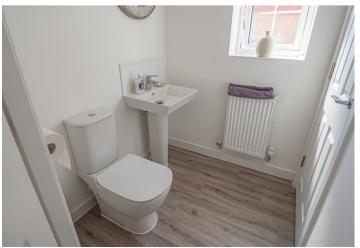

### **CLOAKROOM**

Low flush wc, wash hand basin, radiator and upvc double glazed window.