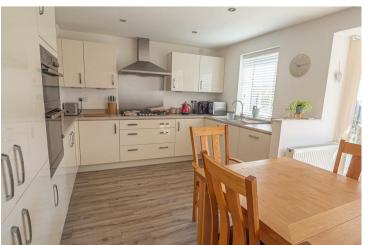

#### KITCHEN DINER

Fitted wall mounted, base and drawer units with work surfaces and a sink and drainer unit. Fitted double oven, hob and extractor, integrated dishwasher and fridge freezer. Upvc double glazed windows and doors into the garden, radiator.