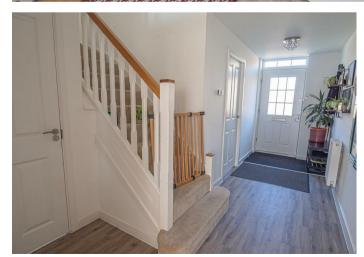

### HALL

Entrance door into the hall with stairs to the first floor, radiator and doors to -