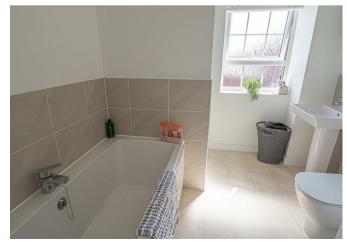

# **BATHROOM**

Bath and shower, wash hand basin, low flush wc, radiator and upvc double glazed window.