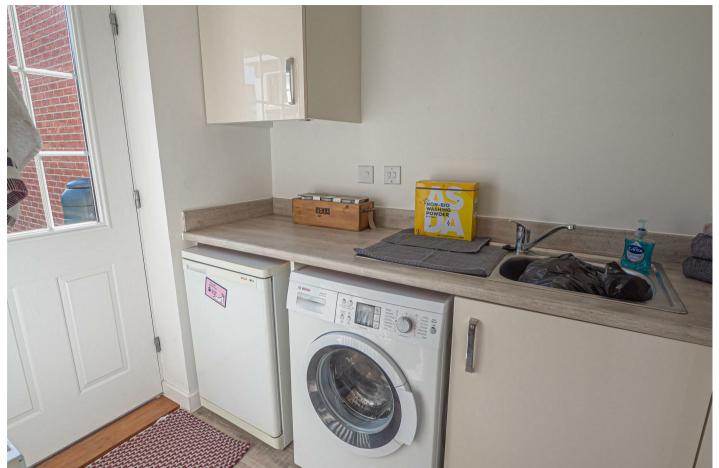

### UTILITY

Fitted units, sink unit, plumbing and space for a washing machine and further appliance space, radiator and door to the garden.