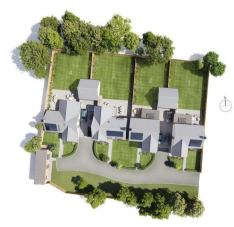

\*\*\*\* EXCLUSIVE DEVELOPMENT OF 4 LUXURY HOMES \*\*\*\* HIGH SPECIFICATION \*\*\*\* Abode are delighted to be working with Chevin homes on this bespoke development in Castle Donington.

- Attractive four bedroom detached property
  High specification throughout as standard
- Stunning open plan living dining kitchen with dual aspect sliding / bi-fold doors
- Separate living room with sliding / bi-fold doors
  - Utility and useful boot room with storage • Granite work surfaces with integrated