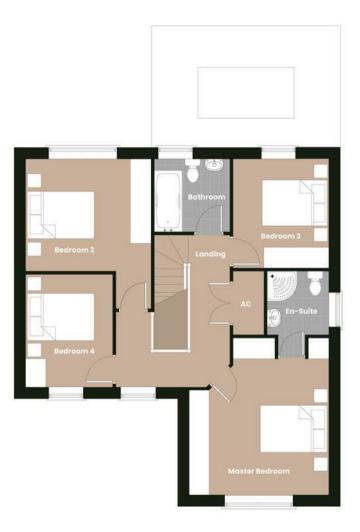

skirting with architraves finished in satin white Walls & ceilings finished in emulsion from the Chevin range

Combination boiler to all homes

Electric fire with feature surround to Living Room, available from

the Chevin range to all homes.

Kitchens

Kitchen units, quartz worktops and splashbacks, available from

the Chevin range with under cupboard lighting Integrated oven and microwave

Induction hob with extractor hood and splashback

Integrated dishwasher & fridge freezer

Integrated water boiling & filtered tap

Utility with plumbing and power supply for appliances Wine cooler

HALL



## CLOAKROOM

LOUNGE

OPEN PLAN DINING KITCHEN

FAMILY ROOM

UTILITY ROOM

FIRST FLOOR LANDING

**BEDROOM I** 

EN SUITE BEDROOM 2 BEDROOM 3 BEDROOM 4 BATHROOM GARAGE



Ground Floor Plan - Plot 2



First Floor Plan - Plot 2



## Energy Efficiency Rating

|                                             | Current | Potential |
|---------------------------------------------|---------|-----------|
| Very energy efficient - lower running costs |         |           |
| (92 plus) A                                 |         |           |
| (81-91) B                                   |         |           |
| (69-80)                                     |         |           |
| (55-68)                                     |         |           |
| (39-54)                                     |         |           |
| (21-38)                                     |         |           |
| (1-20) G                                    |         |           |
| Not energy efficient - higher running