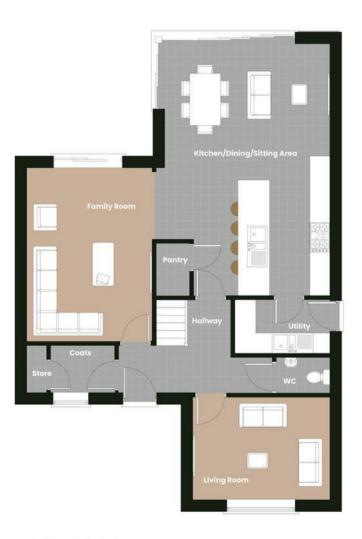

with feature glass infills

7" skirting with architraves finished in satin white Walls & ceilings finished in emulsion from the Chevin range

Combination boiler to all homes

Electric fire with feature surround to Living Room, available from

the Chevin range to all homes.

Kitchens

Kitchen units, quartz worktops and splashbacks, available from

the Chevin range with under cupboard lighting Integrated oven and microwave

Induction hob with extractor hood and splashback

Integrated dishwasher & fridge freezer

Integrated water boiling & filtered tap

Utility with plumbing and power supply for appliances Wine cooler

HALL



## CLOAKROOM

LOUNGE

OPEN PLAN DINING KITCHEN

FAMILY ROOM

UTILITY ROOM

FIRST FLOOR LANDING

**BEDROOM I** 

EN SUITE BEDROOM 2 BEDROOM 3 BEDROOM 4 BATHROOM GARAGE



Ground Floor Plan - Plot 2



First Floor Plan - Plot 2



## Energy Efficiency Rating

|                                             | Current | Potential |
|---------------------------------------------|---------|-----------|
| Very energy efficient - lower running costs |         |           |
| (92 plus) A                                 |         |           |
| (81-91) B                                   |         |           |
| (69-80)                                     |         |           |
| (55-68)                                     |         |           |
| (39-54)                                     |         |           |
| (21-38)                                     |         |           |
| (1-20) G                                    |         |           |
| Not ener