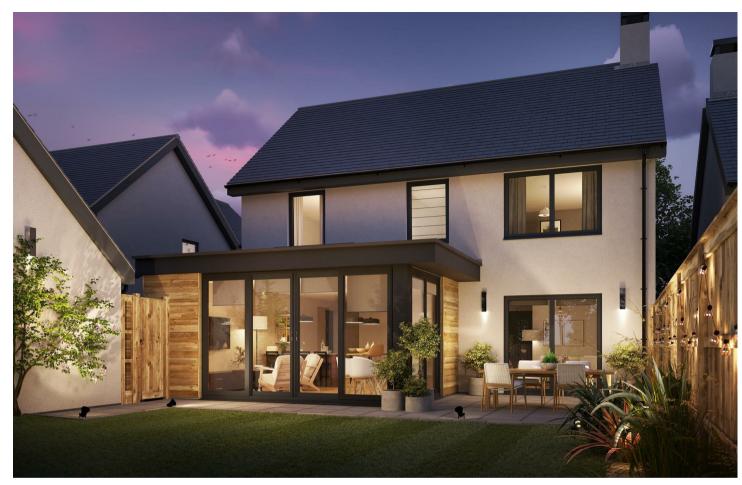

\*\*\*\* EXCLUSIVE DEVELOPMENT OF 4 LUXURY HOMES \*\*\*\* HIGH SPECIFICATION \*\*\*\* Abode are delighted to be working with Chevin homes on this bespoke development in Castle Donington.

- Attractive four bedroom detached property
  High specification throughout as standard
- Stunning open plan living dining kitchen with dual aspect sliding / bi-fold doors
- Separate living room with sliding / bi-fold doors
  - Utility and useful boot room with storage • Granite work surfaces with integrated

branded appliances

- Four generous bedrooms with master en-suite
  - Small exclusive development of just four stylish properties
  - High specification throughout as standard
     Garage and off-road parking
    - Structural warranty

Combination boiler to all homes

Electric fire with feature surround to Living Room, available from

the Chevin range to all homes.

Kitchens

Kitchen units, quartz worktops and splashbacks, available from

the Chevin range with under cupboard lighting Integrated oven and microwave

Induction hob with extractor hood and splashback

Integrated dishwasher & fridge freezer

Integrated water boiling & filtered tap

Utility with plumbing and power supply for appliances Wine cooler

HALL