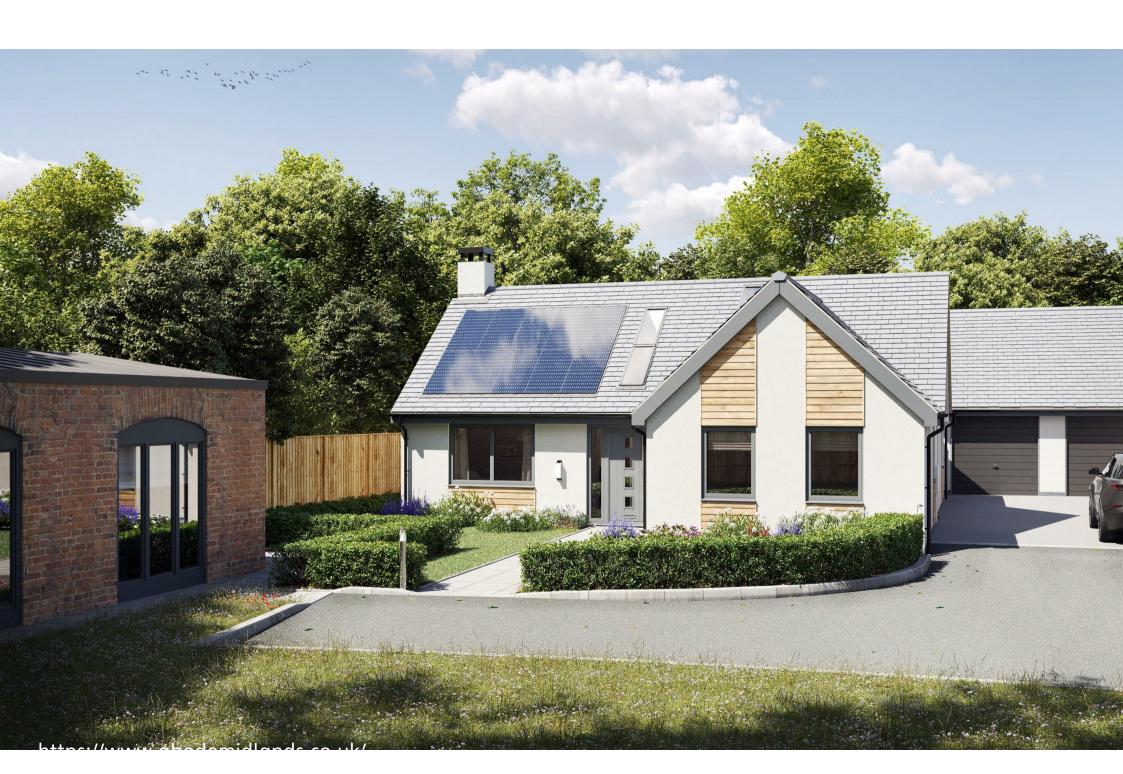

\*\*\*\* EXCLUSIVE DEVELOPMENT OF 4 LUXURY HOMES \*\*\*\* HIGH SPECIFICATION \*\*\*\* Abode are delighted to be working with Chevin homes on this bespoke development in Castle Donington.

- Highly individual three bedroom detached property
- High specification throughout as standard
- Stunning open plan living dining kitchen with dual

aspect sliding / bi-fold doors

- Utility and useful store
- Granite work surfaces with integrated branded appliances
- Three generous bedrooms with master en-suite
  - Small exclusive development of just four stylish properties
  - Detached outbuilding / store included
  - High specification throughout as standard
    - Garage and off-road parking
      - Structural warranty

## Externals

Composite front entrance door with multipoint locking system

Aluminium windows
Block paved driveway with low level lighting
Slabbed pathways and patio area
Turfed rear gardens
Outside tap & power supply