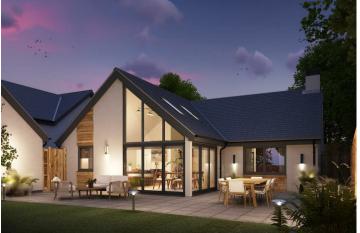

\*\*\*\* EXCLUSIVE DEVELOPMENT OF 4 LUXURY HOMES \*\*\*\* HIGH SPECIFICATION \*\*\*\* Abode are delighted to be working with Chevin homes on this bespoke development in Castle Donington.

- Highly individual three bedroom detached property
- High specification throughout as standard
- Stunning open plan living dining kitchen with dual

aspect sliding / bi-fold doors

- Utility and useful store
- Granite work surfaces with integrated branded appliances
- Three generous bedrooms with master en-suite
  - Small exclusive development of just four stylish properties
  - Detached outbuilding / store included
  - High specification throughout as standard
    - Garage and off-road parking
      - Structural warranty

## Internal Finish

Underfloor heating to ground floor Modern internal doors with brushed chrome furniture Staircase where applicable with oak newel post and handrails

with feature glass infills

7" skirting with architraves finished in satin white Walls & ceilings finished in emulsion from the Chevin range