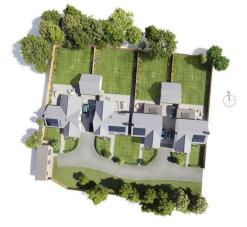

\*\*\*\* EXCLUSIVE DEVELOPMENT OF 4 LUXURY HOMES \*\*\*\* HIGH SPECIFICATION \*\*\*\* Abode are delighted to be working with Chevin homes on this bespoke development in Castle Donington.

- Highly individual three bedroom detached property
- High specification throughout as standard
- Stunning open plan living dining kitchen with dual

aspect sliding / bi-fold doors

- Utility and useful store
- Granite work surfaces with integrated branded appliances
- Three generous bedrooms with master en-suite
  - Small exclusive development of just four stylish properties
  - Detached outbuilding / store included
  - High specification throughout as standard
    - Garage and off-road parking
      - Structural warranty