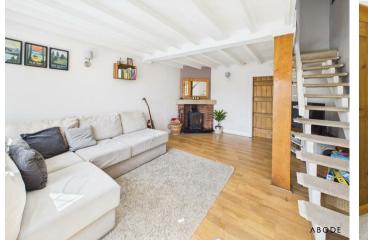

## LOUNGE

Feature log burner with exposed brick surround and stone mantle, radiator, upvc double glazed window to the front, stairs to the first floor and door to -