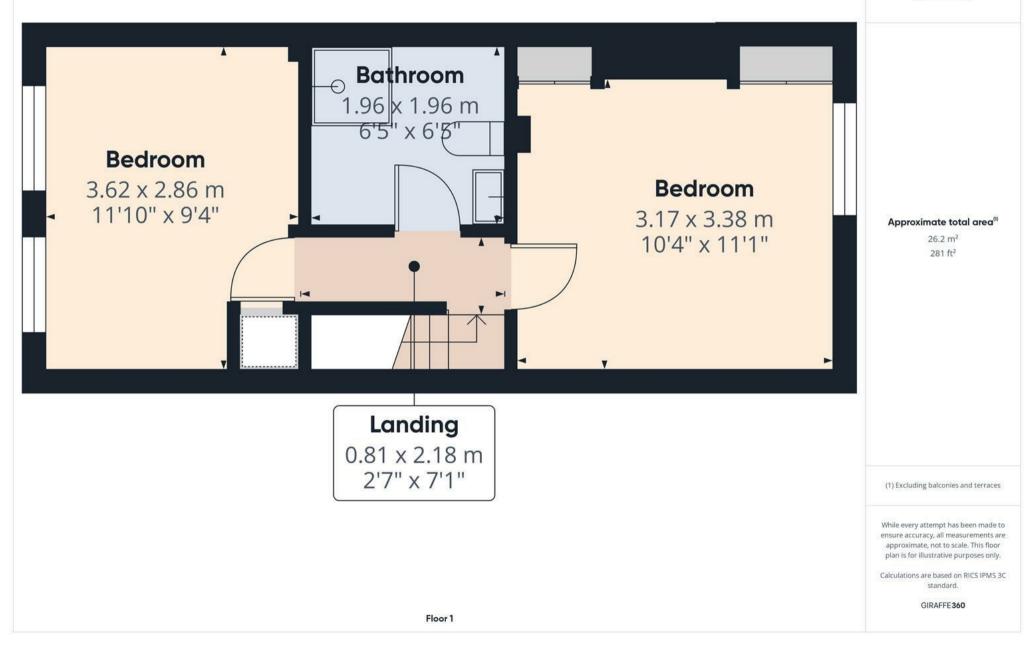

#### FIRST FLOOR LANDING

Doors to -

### **BEDROOM I**

Built in wardrobes, radiator and upvc double glazed window to the rear.

#### **BEDROOM 2**

Two upvc double glazed windows to the front, radiator and built in storage.

#### SHOWER ROOM

Corner shower cubicle, low flush wc, wash hand basin, chrome heated towel radiator. Sky light window.