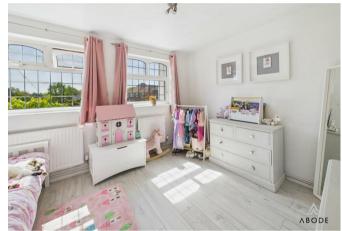

#### **BEDROOM 2**

Two upvc double glazed windows to the front, radiator and built in storage.