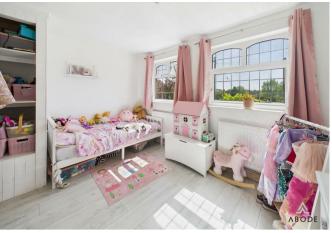

#### **BEDROOM 2**

Two upvc double glazed windows to the front, radiator and built in storage.