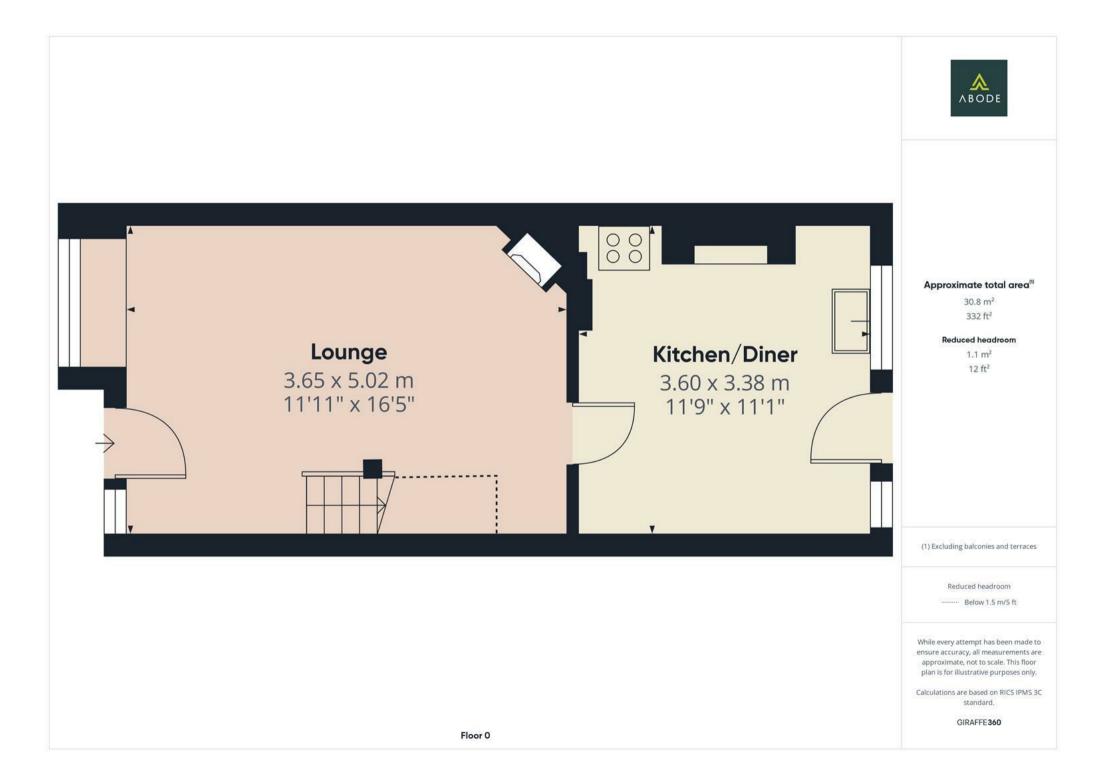

## LOUNGE

Feature log burner with exposed brick surround and stone mantle, radiator, upvc double glazed window to the front, stairs to the first floor and door to -

## KITCHEN DINER

Fitted wall mounted, base and drawer units with work surfaces and a ceramic sink and drainer unit. Integrated fridge and freezer, space for a cooker, plumbing and space for a washing machine, upvc double glazed window and door to the garden. Beamed ceiling and a radaitor.