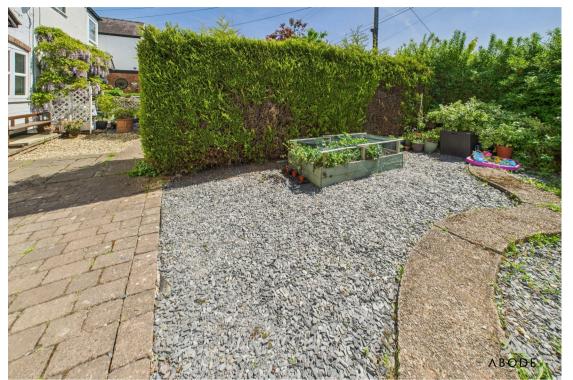

## OUTSIDE

Front slated garden. Rear decked seating area with fitted storage, perfect for Alfresco dining or entertaining. Brick outbuilding.