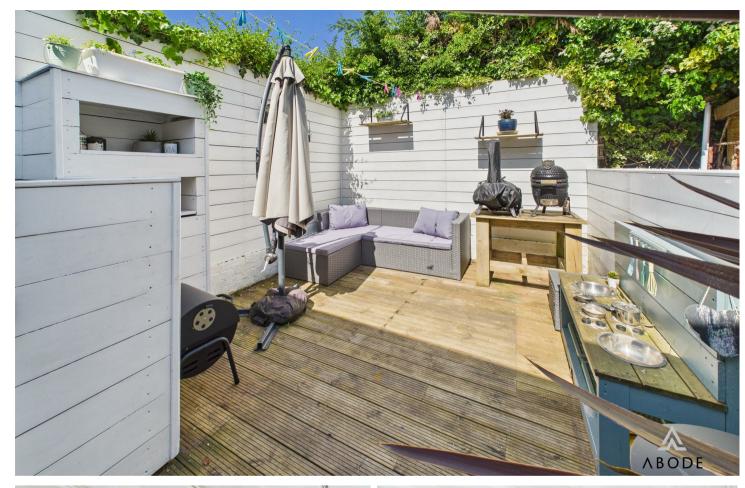

## OUTSIDE

Front slated garden. Rear decked seating area with fitted storage, perfect for Alfresco dining or entertaining. Brick outbuilding.