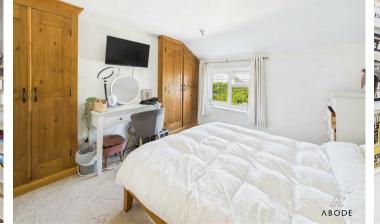

### **BEDROOM I**

Built in wardrobes, radiator and upvc double glazed window to the rear.

#### **BEDROOM 2**

Two upvc double glazed windows to the front, radiator and built in storage.