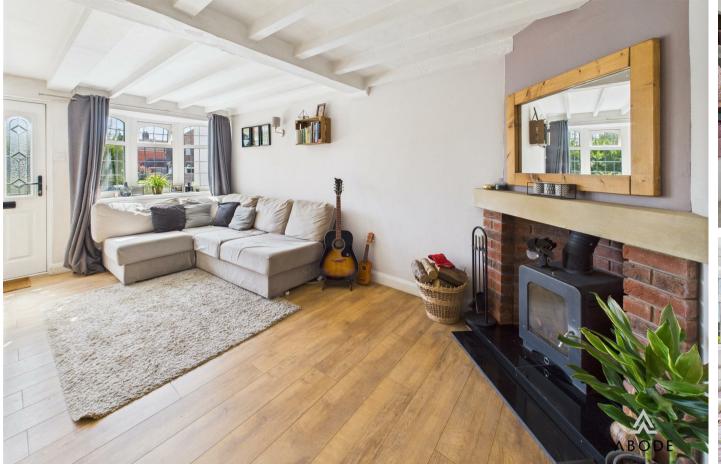

## LOUNGE

Feature log burner with exposed brick surround and stone mantle, radiator, upvc double glazed window to the front, stairs to the first floor and door to -