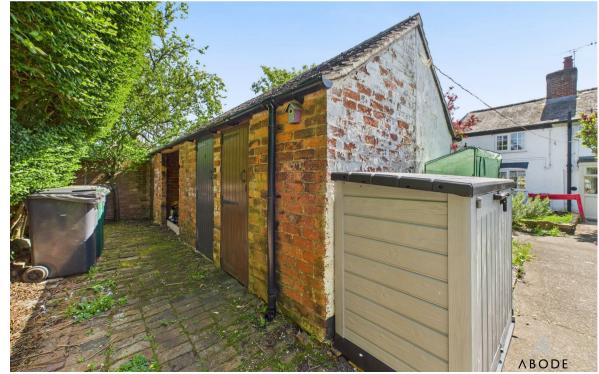

## OUTSIDE

Front slated garden. Rear decked seating area with fitted storage, perfect for Alfresco dining or entertaining. Brick outbuilding.