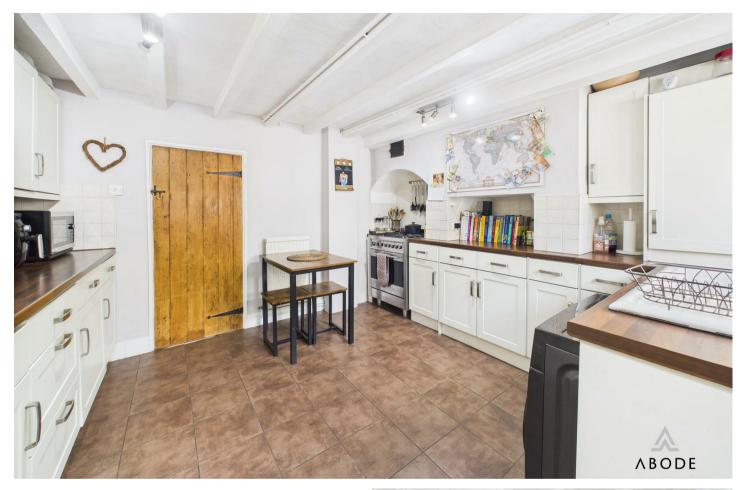

## KITCHEN DINER

Fitted wall mounted, base and drawer units with work surfaces and a ceramic sink and drainer unit. Integrated fridge and freezer, space for a cooker, plumbing and space for a washing machine, upvc double glazed window and door to the garden. Beamed ceiling and a radaitor.