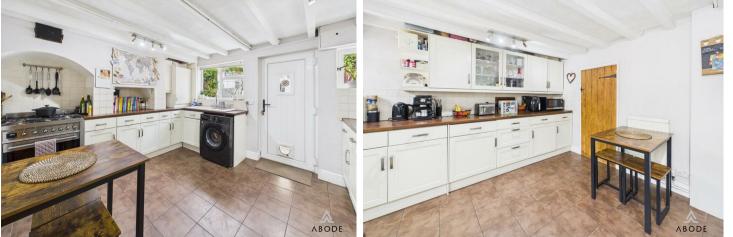

## KITCHEN DINER

Fitted wall mounted, base and drawer units with work surfaces and a ceramic sink and drainer unit. Integrated fridge and freezer, space for a cooker, plumbing and space for a washing machine, upvc double glazed window and door to the garden. Beamed ceiling and a radaitor.