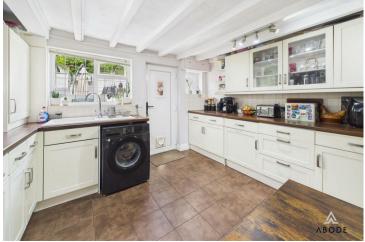

## KITCHEN DINER

Fitted wall mounted, base and drawer units with work surfaces and a ceramic sink and drainer unit. Integrated fridge and freezer, space for a cooker, plumbing and space for a washing machine, upvc double glazed window and door to the garden. Beamed ceiling and a radaitor.