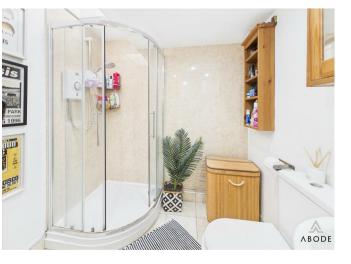

#### SHOWER ROOM

Corner shower cubicle, low flush wc, wash hand basin, chrome heated towel radiator. Sky light window.