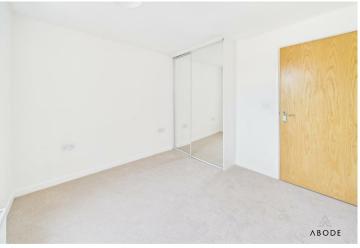

### **COMMUNAL ENTRANCE**

Secure entrance door into the communal hall, stairs to the first floor.

### HALL

Entrance door into the hall with intercom phone, double storage cupboard and doors to -

### **OPEN PLAN LIVING**

Fitted kitchen with work surfaces and sink and drainer unit, fitted oven and hob and an integrated fridge freezer, dishwasher and the washing machine is include in the sale. Upvc double glazed window. Sitting area with Juliet balcony, upvc double glazed window and radiator.

## **BEDROOM**

Upvc double glazed window, wardrobes and radiator.

# **BEDROOM**

Upvc double glazed window, radiator.

## **BATHROOM**

Panel enclosed bath with a shower and shower screen, low flush wc, wash hand basin, towel radiator.

### **OUTSIDE**

Allocated parking space to the rear.