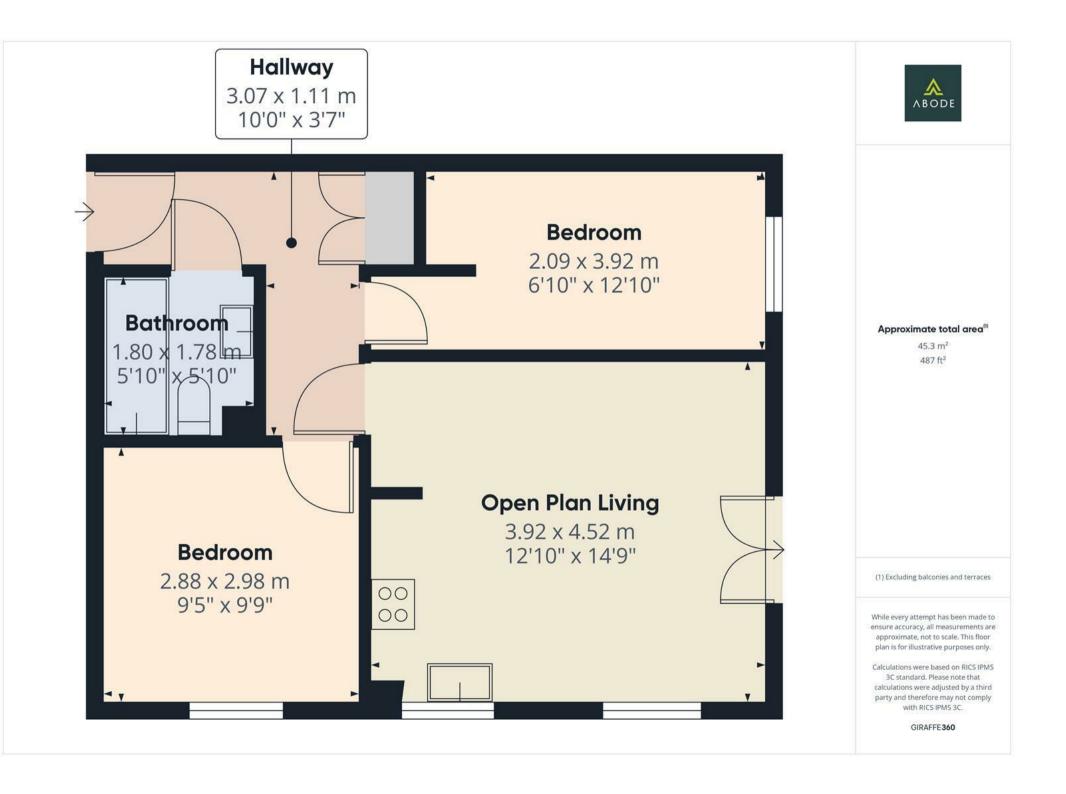

### HALL

Entrance door into the hall with intercom phone, double storage cupboard and doors to -

### **OPEN PLAN LIVING**

Fitted kitchen with work surfaces and sink and drainer unit, fitted oven and hob and an integrated fridge freezer, dishwasher and the washing machine is include in the sale. Upvc double glazed window. Sitting area with Juliet balcony, upvc double glazed window and radiator.

## **BEDROOM**

Upvc double glazed window, wardrobes and radiator.

# **BEDROOM**

Upvc double glazed window, radiator.

## **BATHROOM**

Panel enclosed bath with a shower and shower screen, low flush wc, wash hand basin, towel radiator.

### **OUTSIDE**

Allocated parking space to the rear.