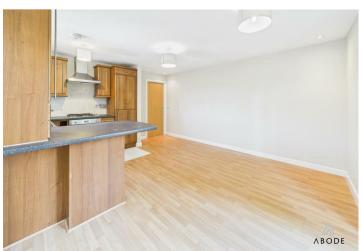

### **OPEN PLAN LIVING**

Fitted kitchen with work surfaces and sink and drainer unit, fitted oven and hob and an integrated fridge freezer, dishwasher and the washing machine is include in the sale. Upvc double glazed window. Sitting area with Juliet balcony, upvc double glazed window and radiator.