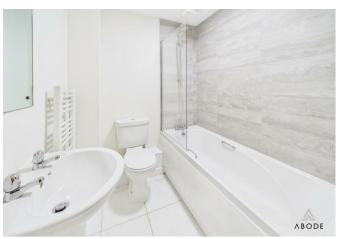

## **BATHROOM**

Panel enclosed bath with a shower and shower screen, low flush wc, wash hand basin, towel radiator.