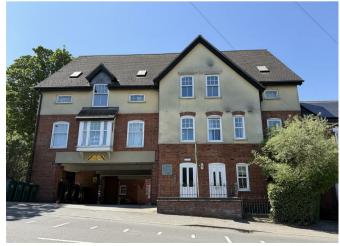

### **COMMUNAL ENTRANCE**

Secure entrance door into the communal hall, stairs to the first floor.