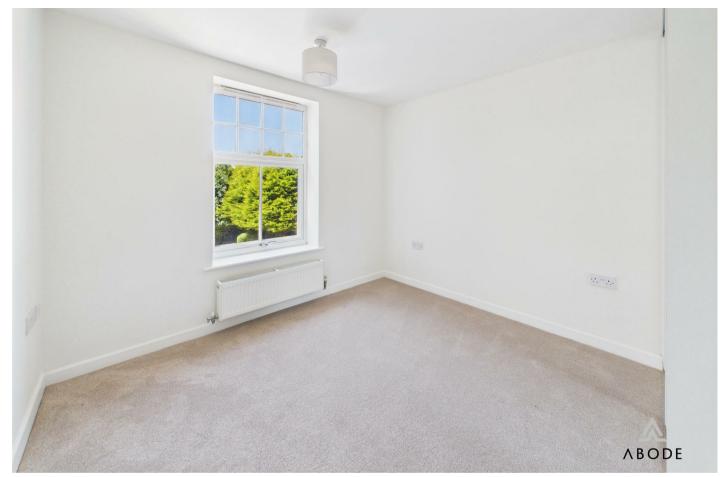

### **COMMUNAL ENTRANCE**

Secure entrance door into the communal hall, stairs to the first floor.

### HALL

Entrance door into the hall with intercom phone, double storage cupboard and doors to -

### **OPEN PLAN LIVING**

Fitted kitchen with work surfaces and sink and drainer unit, fitted oven and hob and an integrated fridge freezer, dishwasher and the washing machine is include in the sale. Upvc double glazed window. Sitting area with Juliet balcony, upvc double glazed window and radiator.

## **BEDROOM**

Upvc double glazed window, wardrobes and radiator.

# **BEDROOM**

Upvc double glazed window, radiator.

## **BATHROOM**

Panel enclosed bath with a shower and shower screen, low flush wc, wash hand basin, towel radiator.

### **OUTSIDE**

Allocated parking space to the rear.