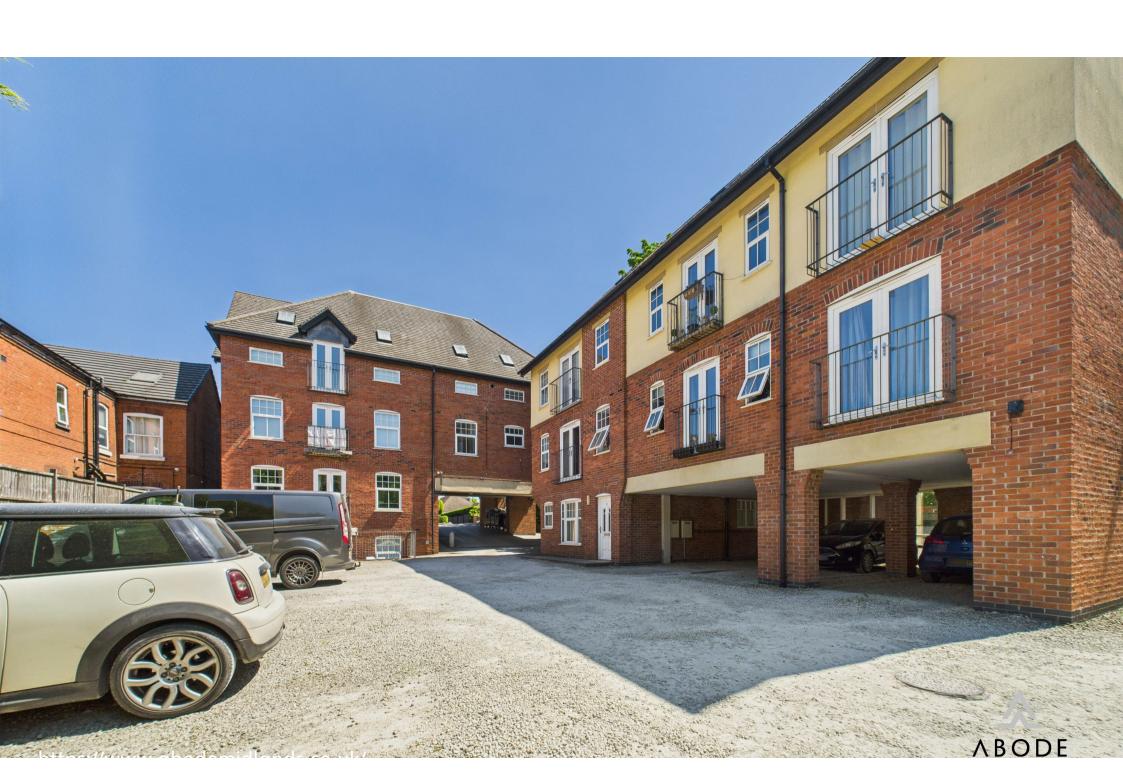

\*\*\*\* WELL PRESENTED FIRST FLOOR APARTMENT \*\*\*\* TWO GOOD SIZE BEDROOMS \*\*\*\* Modern apartment block with secure communal areas and allocated rear parking. This apartment is located on the first floor and offers a hall, open plan living and dining kitchen with Juliet balcony, two bedrooms and bathroom, REAR PARKING AND SOLD WITH NO UPWARD CHAIN.

### **OUTSIDE**

Allocated parking space to the rear.