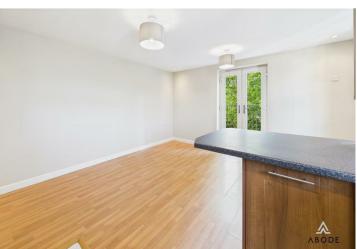

### **OPEN PLAN LIVING**

Fitted kitchen with work surfaces and sink and drainer unit, fitted oven and hob and an integrated fridge freezer, dishwasher and the washing machine is include in the sale. Upvc double glazed window. Sitting area with Juliet balcony, upvc double glazed window and radiator.