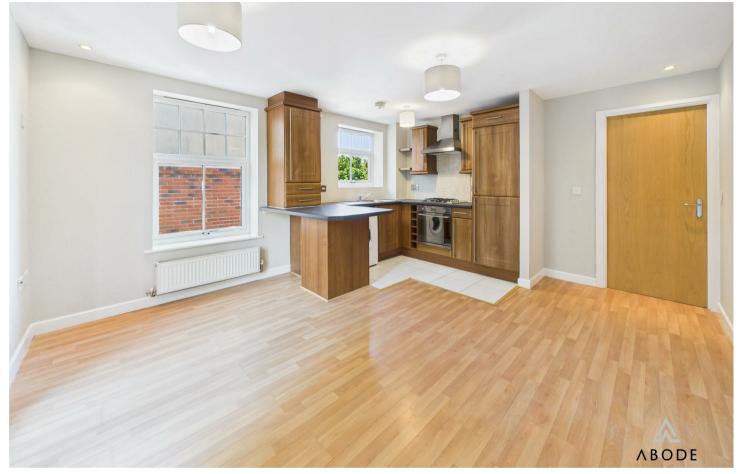

### **OPEN PLAN LIVING**

Fitted kitchen with work surfaces and sink and drainer unit, fitted oven and hob and an integrated fridge freezer, dishwasher and the washing machine is include in the sale. Upvc double glazed window. Sitting area with Juliet balcony, upvc double glazed window and radiator.