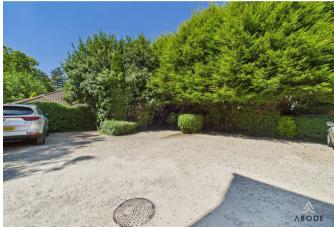

**COMMUNAL ENTRANCE**

Secure entrance door into the communal hall, stairs to the first floor.

### HALL

Entrance door into the hall with intercom phone, double storage cupboard and doors to -

### **OPEN PLAN LIVING**

Fitted kitchen with work surfaces and sink and drainer unit, fitted oven and hob and an integrated fridge freezer, dishwasher and the washing machine is include in the sale. Upvc double glazed window. Sitting area with Juliet balcony, upvc double glazed window and radiator.

## **BEDROOM**

Upvc double glazed window, wardrobes and radiator.

# **BEDROOM**

Upvc double glazed window, radiator.

## **BATHROOM**

Panel enclosed bath with a shower and shower screen, low flush wc, wash hand basin, towel radiator.

### **OUTSIDE**

Allocated parking space to the rear.