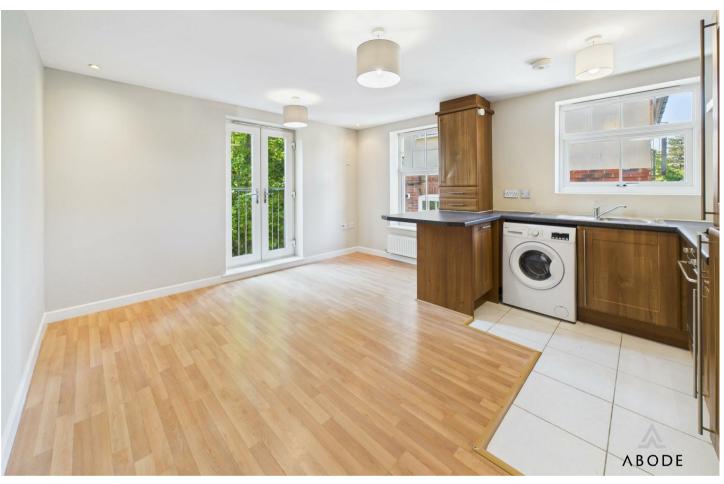

### **OPEN PLAN LIVING**

Fitted kitchen with work surfaces and sink and drainer unit, fitted oven and hob and an integrated fridge freezer, dishwasher and the washing machine is include in the sale. Upvc double glazed window. Sitting area with Juliet balcony, upvc double glazed window and radiator.