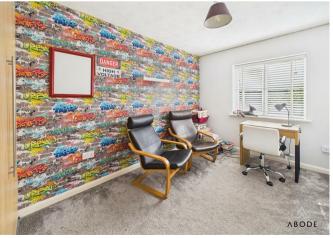

double glazed window, radiator, loft access and doors to -

## **BEDROOM I**

Wardrobes, upvc double glazed windows, radiator and door to -

## **EN SUITE**

Enclosed shower, low flush wc wash hand basin, radiator and upvc double glazed window.

## **BEDROOM 2**

Upvc double glazed window, wardrobes and radiator.

## **BEDROOM 3**

Upvc double glazed window, wardrobes and radiator.

## **BEDROOM 4**

Upvc double glazed window and radiator.

#### **BATHROOM**

Panel enclosed bath, low flush wc,, shower cubicle, wash hand basin, radiator and upvc double glazed window.

#### **OUTSIDE**

Side drive with double gates leading to further parking and a single garage with up and over door. The rear garden offers a lawn with mature borders, paved patio area and views over the woodland.