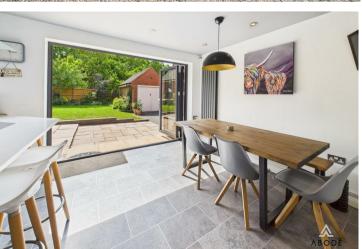

# ? Highlights & Features

- \* Generous reception hall Welcoming entrance with ample storage, setting the tone for the home's sense of space .
- \* Guest cloakroom Convenient and modern
- \* Inviting lounge Warm and comfortable, perfect for relaxation and family time .
- \* Modern fitted dining kitchen Sleek units, double oven, and hob, enhanced by bifold doors that seamlessly connect indoor dining to the private garden .
- \* Four well-proportioned bedrooms Tthree bedrooms with fitted wardrobes; master bedroom includes its own en-suite.
- \* Family bathroom and en-suite Both include full bathing and shower facilities for daily comfort .
- \* Private, south facing woodland-view garden Enclosed and beautifully landscaped, with a paved patio ideal for summer entertaining .
- \* Driveway and single garage Additional gated side access for extra parking and storage .

### FITTED DINING KITCHEN

Modern fitted wall mounted, base and drawer units with work surfaces and a sink and drainer unit. Fitted double oven and hob,