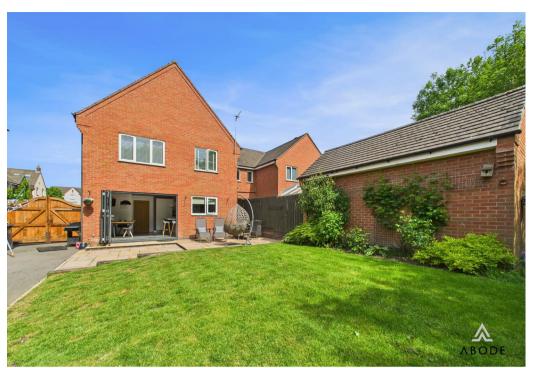

#### **OUTSIDE**

Side drive with double gates leading to further parking and a single garage with up and over door. The rear garden offers a lawn with mature borders, paved patio area and views over the woodland.