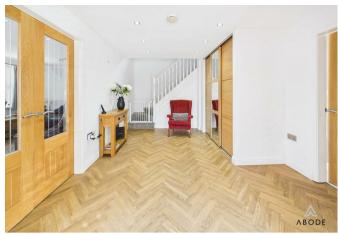

### RECEPTION HALL

Large space offering flexible use with a radiator double storage cupboard, stairs to the first floor and doors to -