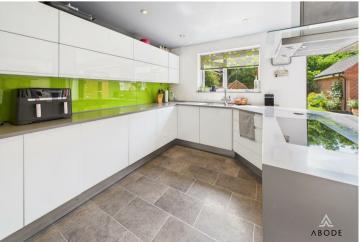

### FITTED DINING KITCHEN

Modern fitted wall mounted, base and drawer units with work surfaces and a sink and drainer unit. Fitted double oven and hob,