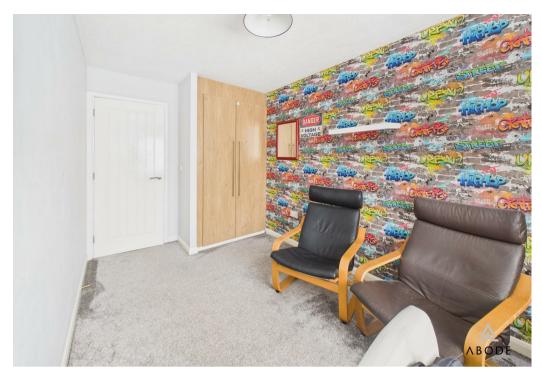

ouble glazed window, radiator, loft access and doors to -

## **BEDROOM I**

Wardrobes, upvc double glazed windows, radiator and door to -

## **EN SUITE**

Enclosed shower, low flush wc wash hand basin, radiator and upvc double glazed window.

## **BEDROOM 2**

Upvc double glazed window, wardrobes and radiator.

## **BEDROOM 3**

Upvc double glazed window, wardrobes and radiator.

## **BEDROOM 4**

Upvc double glazed window and radiator.

#### **BATHROOM**

Panel enclosed bath, low flush wc,, shower cubicle, wash hand basin, radiator and upvc double glazed window.

#### **OUTSIDE**

Side drive with double gates leading to further parking and a single garage with up and over door. The rear garden offers a lawn with mature borders, paved patio area and views over the woodland.