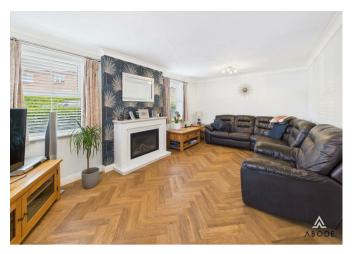

#### LOUNGE

Double half glazed doors from the hall, feature fireplace, upvc double glazed windows and a radiator.