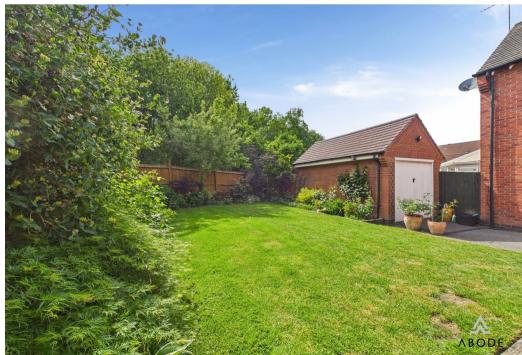

#### **OUTSIDE**

Side drive with double gates leading to further parking and a single garage with up and over door. The rear garden offers a lawn with mature borders, paved patio area and views over the woodland.