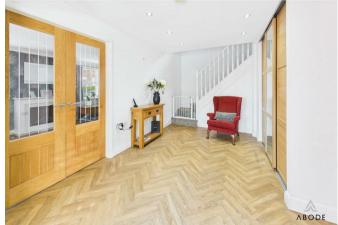

### RECEPTION HALL

Large space offering flexible use with a radiator double storage cupboard, stairs to the first floor and doors to -