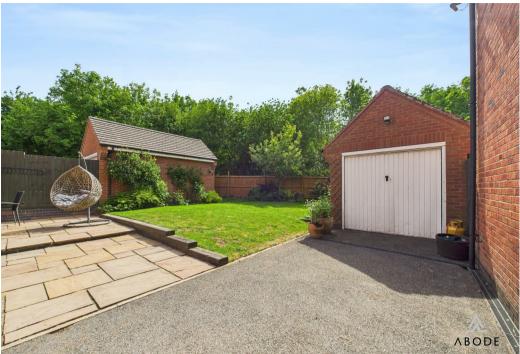

#### **OUTSIDE**

Side drive with double gates leading to further parking and a single garage with up and over door. The rear garden offers a lawn with mature borders, paved patio area and views over the woodland.