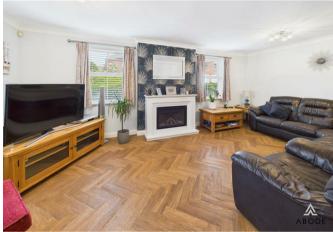

#### LOUNGE

Double half glazed doors from the hall, feature fireplace, upvc double glazed windows and a radiator.