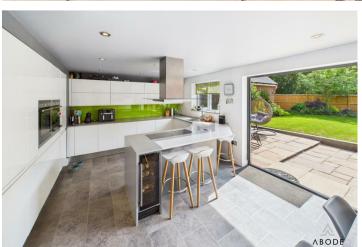

# ? Highlights & Features

- \* Generous reception hall Welcoming entrance with ample storage, setting the tone for the home's sense of space .
- \* Guest cloakroom Convenient and modern
- \* Inviting lounge Warm and comfortable, perfect for relaxation and family time .
- \* Modern fitted dining kitchen Sleek units, double oven, and hob, enhanced by bifold doors that seamlessly connect indoor dining to the private garden .
- \* Four well-proportioned bedrooms Tthree bedrooms with fitted wardrobes; master bedroom includes its own en-suite.
- \* Family bathroom and en-suite Both include full bathing and shower facilities for daily comfort .
- \* Private, south facing woodland-view garden Enclosed and beautifully landscaped, with a paved patio ideal for summer entertaining .
- \* Driveway and single garage Additional gated side access for extra parking and storage .

### FITTED DINING KITCHEN

Modern fitted wall mounted, base and drawer units with work surfaces and a sink and drainer unit. Fitted double oven and hob,