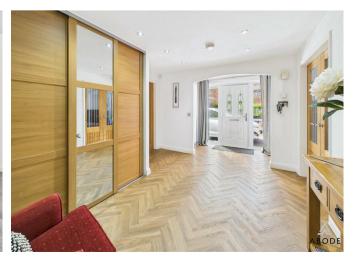

### RECEPTION HALL

Large space offering flexible use with a radiator double storage cupboard, stairs to the first floor and doors to -