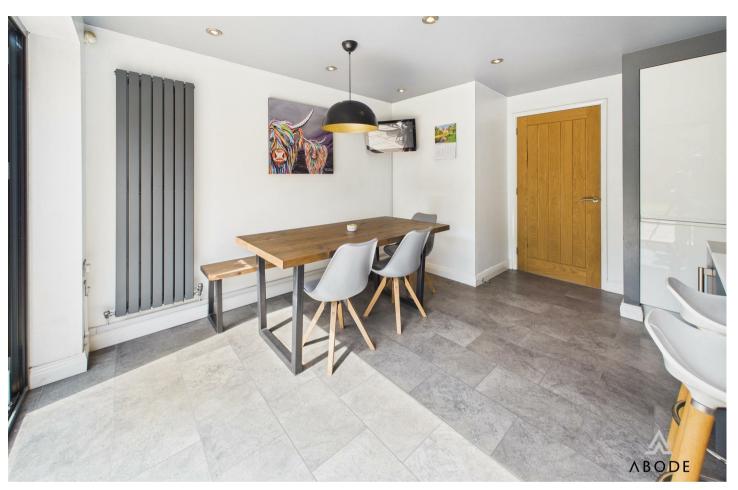

### FITTED DINING KITCHEN

Modern fitted wall mounted, base and drawer units with work surfaces and a sink and drainer unit. Fitted double oven and hob,