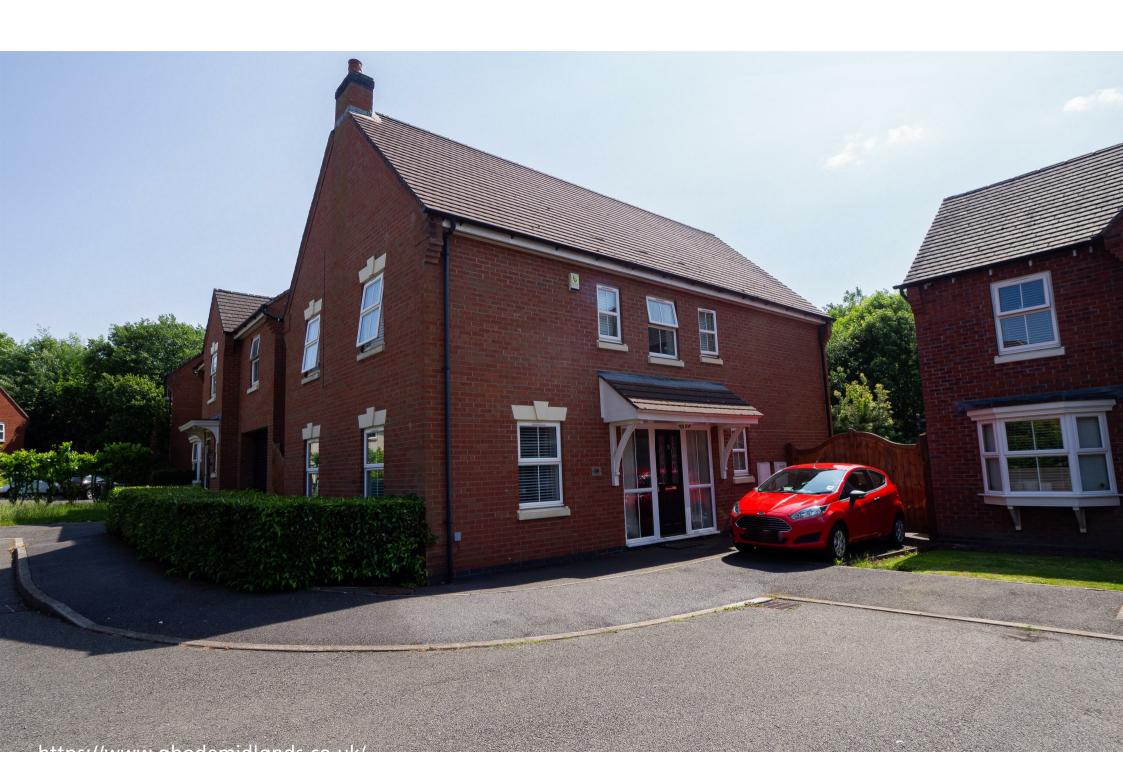

Discover this deceptive and delightful four-bedroom detached home on Essex Drive,
Church Gresley – where spacious modern living meets serene woodland views. With an asking price of £365,000, this property offers a perfect blend of elegance, comfort, and practicality.

# ? Highlights & Features

- \* Generous reception hall Welcoming entrance with ample storage, setting the tone for the home's sense of space .
- \* Guest cloakroom Convenient and modern
- \* Inviting lounge Warm and comfortable, perfect for relaxation and family time .
- \* Modern fitted dining kitchen Sleek units, double oven, and hob, enhanced by bifold doors that seamlessly connect indoor dining to the private garden .
- \* Four well-proportioned bedrooms Tthree bedrooms with fitted wardrobes; master bedroom includes its own en-suite.
- \* Family bathroom and en-suite Both include full bathing and shower facilities for daily comfort .
- \* Private, south facing woodland-view garden Enclosed and beautifully landscaped, with a paved patio ideal for summer entertaining .
- \* Driveway and single garage Additional gated side access for extra parking and storage .