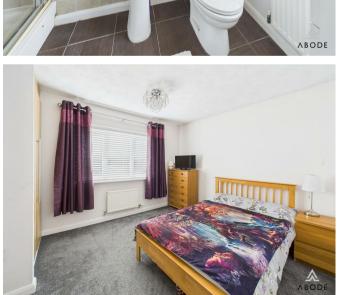

## **BEDROOM I**

Wardrobes, upvc double glazed windows, radiator and door to -

## **BEDROOM 2**

Upvc double glazed window, wardrobes and radiator.

## **BEDROOM 3**

Upvc double glazed window, wardrobes and radiator.

## **BEDROOM 4**

Upvc double glazed window and radiator.