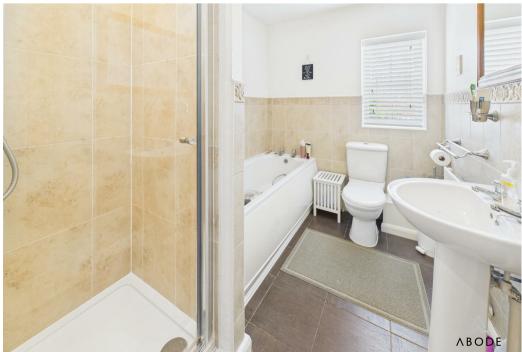

#### **BATHROOM**

Panel enclosed bath, low flush wc,, shower cubicle, wash hand basin, radiator and upvc double glazed window.