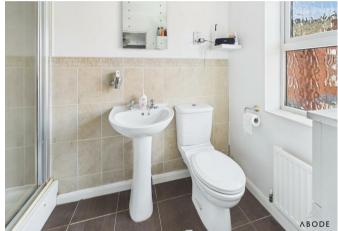

#### CLOAKROOM

Wash hand basin, low flush wc, chrome ladder style, radiator and upvc double glazed window.

#### **BATHROOM**

Panel enclosed bath, low flush wc,, shower cubicle, wash hand basin, radiator and upvc double glazed window.