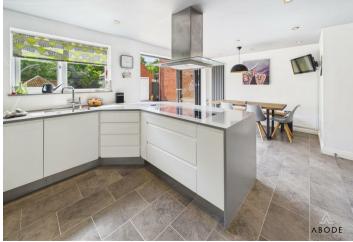

### FITTED DINING KITCHEN

Modern fitted wall mounted, base and drawer units with work surfaces and a sink and drainer unit. Fitted double oven and hob,