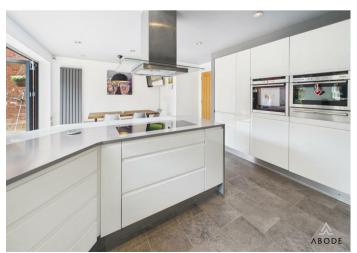

### FITTED DINING KITCHEN

Modern fitted wall mounted, base and drawer units with work surfaces and a sink and drainer unit. Fitted double oven and hob,