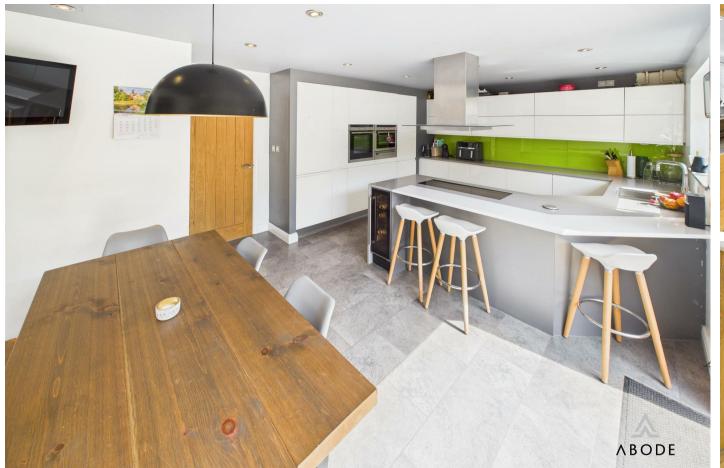

### FITTED DINING KITCHEN

Modern fitted wall mounted, base and drawer units with work surfaces and a sink and drainer unit. Fitted double oven and hob,