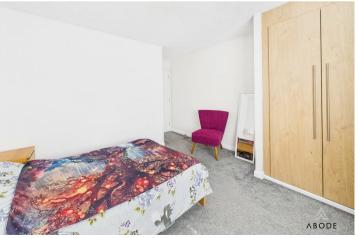

## **BEDROOM I**

Wardrobes, upvc double glazed windows, radiator and door to -

## **BEDROOM 2**

Upvc double glazed window, wardrobes and radiator.

## **BEDROOM 3**

Upvc double glazed window, wardrobes and radiator.

## **BEDROOM 4**

Upvc double glazed window and radiator.