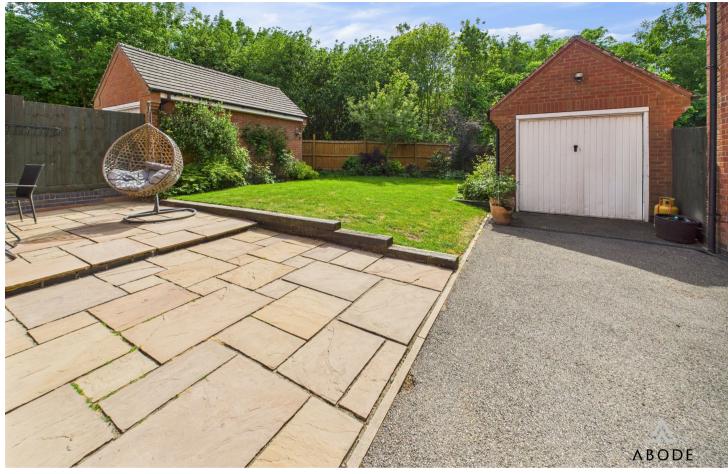

# ? Highlights & Features

- \* Generous reception hall Welcoming entrance with ample storage, setting the tone for the home's sense of space .
- \* Guest cloakroom Convenient and modern
- \* Inviting lounge Warm and comfortable, perfect for relaxation and family time .
- \* Modern fitted dining kitchen Sleek units, double oven, and hob, enhanced by bifold doors that seamlessly connect indoor dining to the private garden .
- \* Four well-proportioned bedrooms Tthree bedrooms with fitted wardrobes; master bedroom includes its own en-suite.
- \* Family bathroom and en-suite Both include full bathing and shower facilities for daily comfort .
- \* Private, south facing woodland-view garden Enclosed and beautifully landscaped, with a paved patio ideal for summer entertaining .
- \* Driveway and single garage Additional gated side access for extra parking and storage .

#### **OUTSIDE**

Side drive with double gates leading to further parking and a single garage with up and over door. The rear garden offers a lawn with mature borders, paved patio area and views over the woodland.