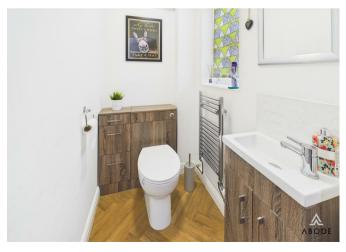

#### CLOAKROOM

Wash hand basin, low flush wc, chrome ladder style, radiator and upvc double glazed window.