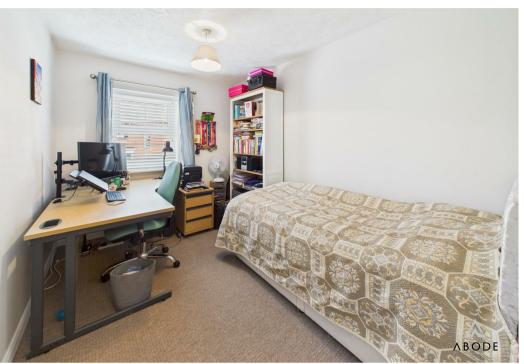

## **BEDROOM 2**

Upvc double glazed window, wardrobes and radiator.

## **BEDROOM 3**

Upvc double glazed window, wardrobes and radiator.