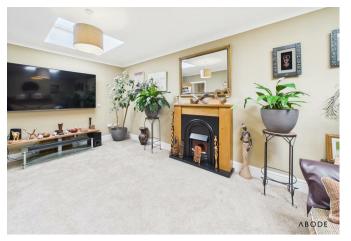

### LOUNGE

Feature fireplace with electric fire, two sky light windows and radiator.