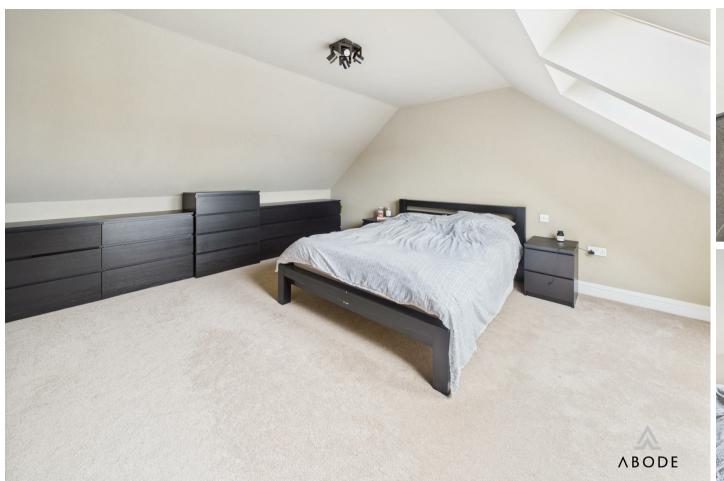

# **BEDROOM**

Two sky light windows, radiator and door to -

# **BEDROOM**

Two sky light windows, radiator.

# **DRESSING ROOM**

Radiator.