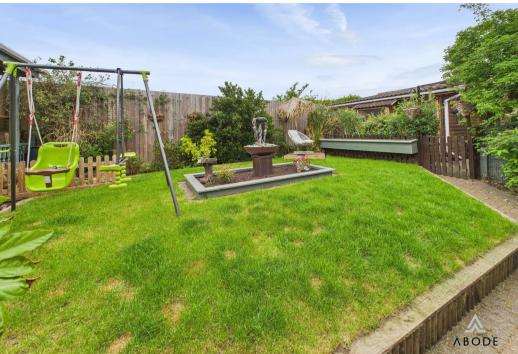

# **OUTSIDE**

Front block paved drive providing ample parking. Enclosed rear garden with lawn, block paved seating area, covered seating area and timber sheds/storage.