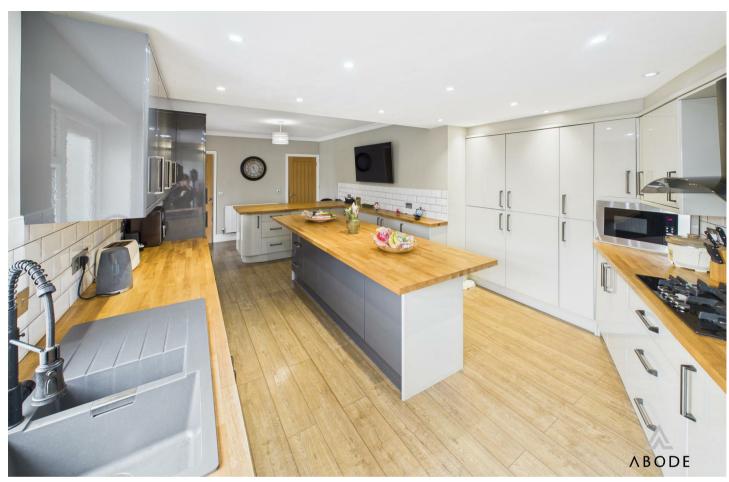

### **KITCHEN**

Fitted wall mounted, base and drawer units with solid wood work surfaces and a sink and drainer unit. Fitted double oven and gas hob, integrated fridge freezer, integrated dishwasher and washer dryer. Matching breakfast bar and island, upvc double glazed window and door into the garden radiator, door to the garden room and lobby.