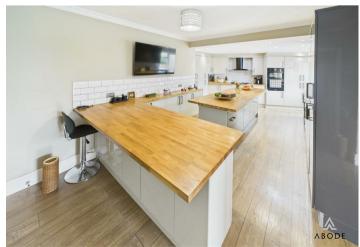

### **KITCHEN**

Fitted wall mounted, base and drawer units with solid wood work surfaces and a sink and drainer unit. Fitted double oven and gas hob, integrated fridge freezer, integrated dishwasher and washer dryer. Matching breakfast bar and island, upvc double glazed window and door into the garden radiator, door to the garden room and lobby.