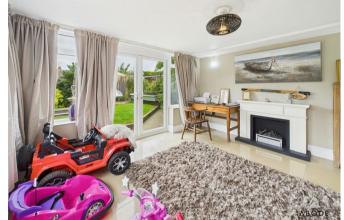

#### **GARDEN ROOM**

Electric fire, upvc double glazed window and doors onto the garden and a radiator.

### LOUNGE

Feature fireplace with electric fire, two sky light windows and radiator.