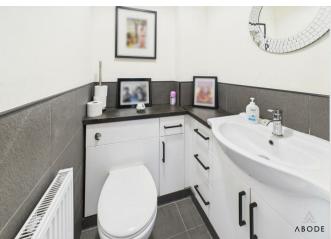

E**

Shower, low flush wc, wash hand basin, fitted storage, radiator.

# **BEDROOM**

Upvc double glazed bay window and radiator, door to en suite.

### **EN SUITE**

Shower, low flush wc, wash hand basin, fitted storage, radiator.





















# FIRST FLOOR LANDING

Sky light window and doors to -

# **BEDROOM**

Two sky light windows, radiator and door to -

# **EN SUITE**

Panel enclosed bath with a shower and shower screen, low flush wc, wash hand basin, fitted storage, radiator and sky light window.

# **BEDROOM**

Two sky light windows, radiator.

# **DRESSING ROOM**

Radiator.

# **OUTSIDE**

Front block paved drive providing ample parking. Enclosed rear garden with lawn, block paved seating area, covered seating area and timber sheds/storage.















































#### Approximate total area<sup>(1)</sup>

47.6 m<sup>2</sup> 513 ft<sup>2</sup>

#### Reduced headroom

13.5 m<sup>2</sup> 145 ft<sup>2</sup>

(1) Excluding balconies and terraces

Reduced headroom

------ Below 1.5 m/5 ft

While every attempt has been made to ensure accuracy, all measurements are approximate, not to scale. This floor plan is for illustrative purposes only.

Calculations were based on RICS IPMS 3C standard. Please note that calculations were adjusted by a third party and therefore may not comply with RICS IPMS 3C.

GIRAFFE360