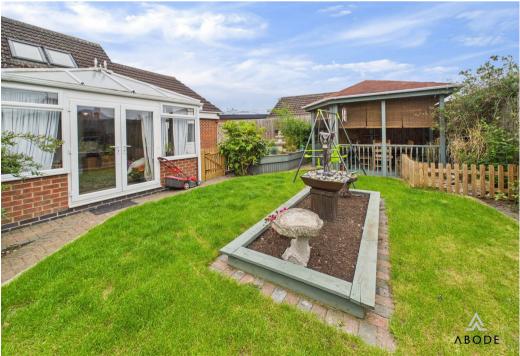

# **OUTSIDE**

Front block paved drive providing ample parking. Enclosed rear garden with lawn, block paved seating area, covered seating area and timber sheds/storage.