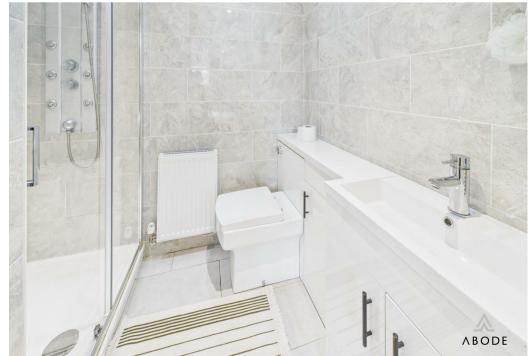

## **EN SUITE**

Shower, low flush wc, wash hand basin, fitted storage, radiator.

### **EN SUITE**

Shower, low flush wc, wash hand basin, fitted storage, radiator.