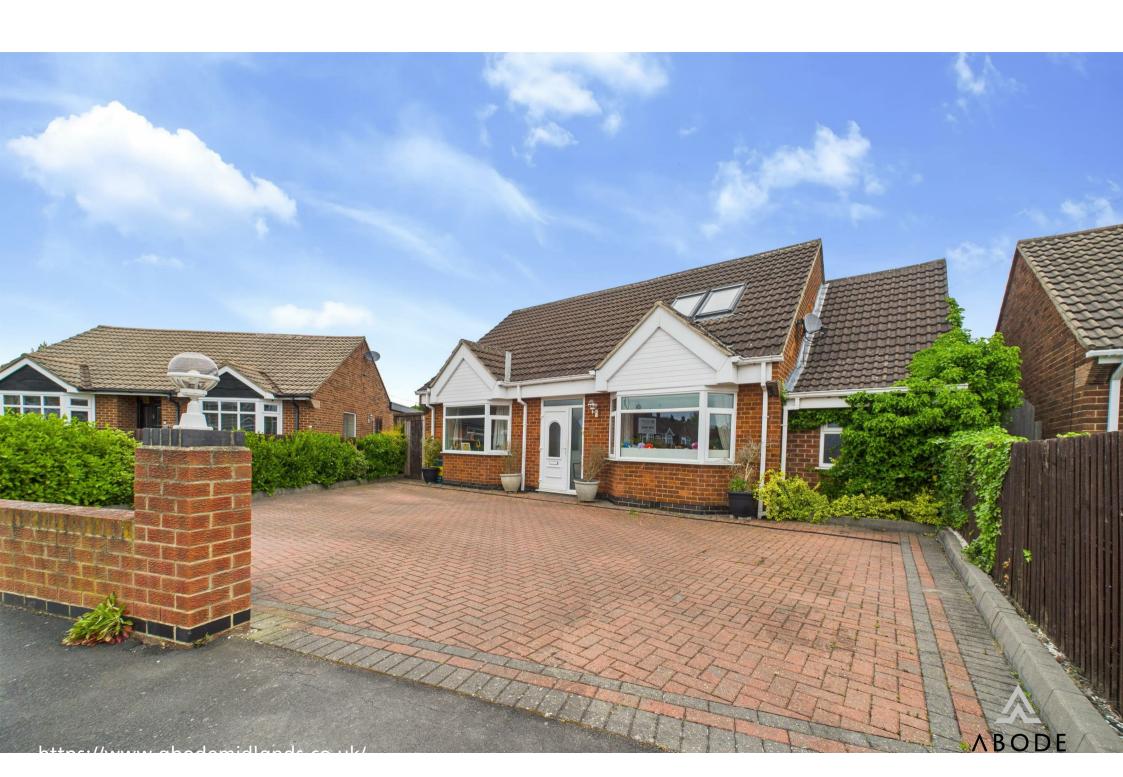

\*\*\*\* DECEPTIVE FOUR BEDROOM
DETACHED PROPERTY \*\*\*\* THREE
RECEPTION ROOMS AND A LARGE
MODERN DINING KITCHEN \*\*\*\* This is
an impressive home located in a
popular area offering a porch and
hallway, sitting room, family room and
garden room. High specification kitchen
diner, guest cloakroom, four bedrooms,
two on each floor, a dresssing room and
three en suites. Garden with lawn,
seating areas and pergola. Apple
parking to the front.

# **OUTSIDE**

Front block paved drive providing ample parking. Enclosed rear garden with lawn, block paved seating area, covered seating area and timber sheds/storage.