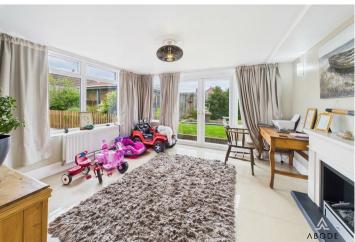

#### FAMILY ROOM/SITTING ROOM

Upvc double glazed bay window to the front and radiator.