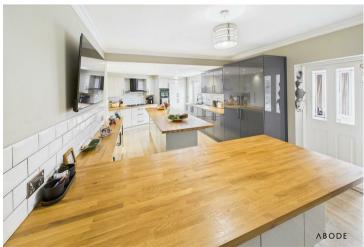

### **KITCHEN**

Fitted wall mounted, base and drawer units with solid wood work surfaces and a sink and drainer unit. Fitted double oven and gas hob, integrated fridge freezer, integrated dishwasher and washer dryer. Matching breakfast bar and island, upvc double glazed window and door into the garden radiator, door to the garden room and lobby.