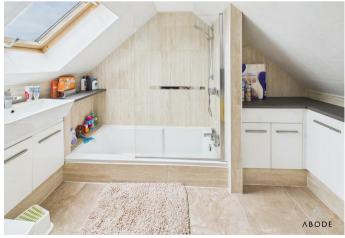

# **EN SUITE**

Panel enclosed bath with a shower and shower screen, low flush wc, wash hand basin, fitted storage, radiator and sky light window.