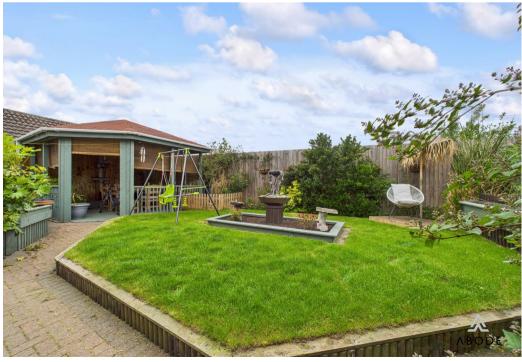

# **OUTSIDE**

Front block paved drive providing ample parking. Enclosed rear garden with lawn, block paved seating area, covered seating area and timber sheds/storage.