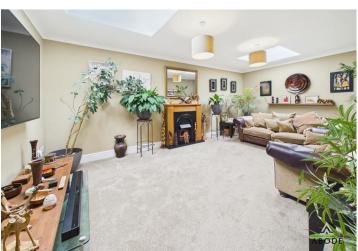

### LOUNGE

Feature fireplace with electric fire, two sky light windows and radiator.