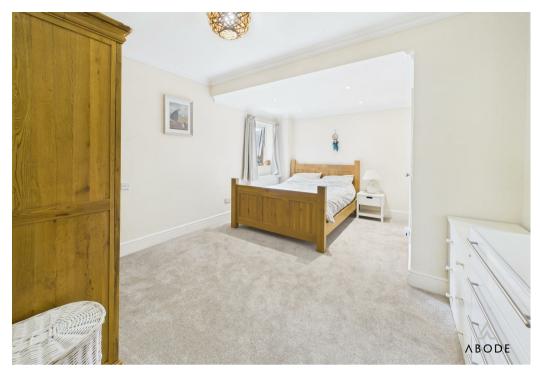

#### **BEDROOM**

Upvc double glazed window and radiator, door to en suite.

# **BEDROOM**

Upvc double glazed bay window and radiator, door to en suite.

# **BEDROOM**

Two sky light windows, radiator and door to -

# **BEDROOM**

Two sky light windows, radiator.