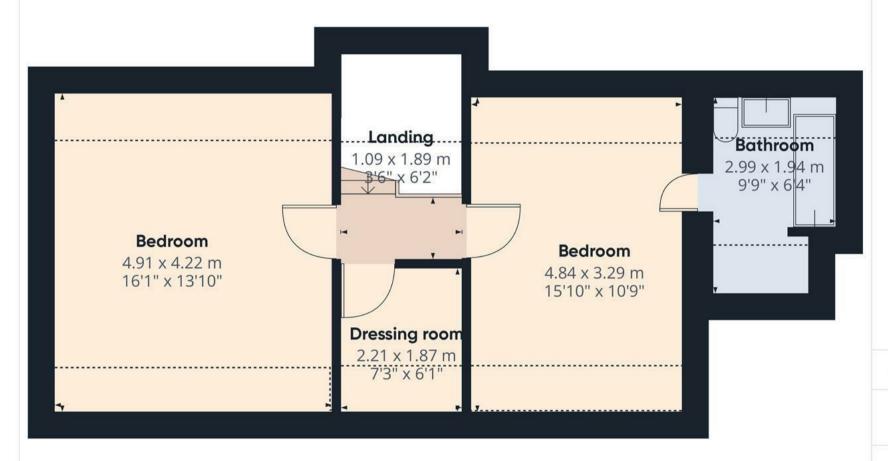

# FIRST FLOOR LANDING

Sky light window and doors to -

# **BEDROOM**

Two sky light windows, radiator and door to -

# **EN SUITE**

Panel enclosed bath with a shower and shower screen, low flush wc, wash hand basin, fitted storage, radiator and sky light window.

# **BEDROOM**

Two sky light windows, radiator.

# **DRESSING ROOM**

Radiator.