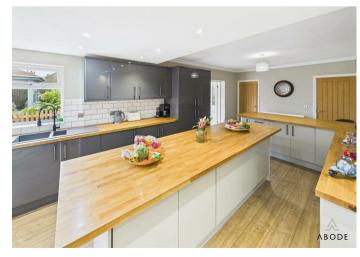

### **KITCHEN**

Fitted wall mounted, base and drawer units with solid wood work surfaces and a sink and drainer unit. Fitted double oven and gas hob, integrated fridge freezer, integrated dishwasher and washer dryer. Matching breakfast bar and island, upvc double glazed window and door into the garden radiator, door to the garden room and lobby.