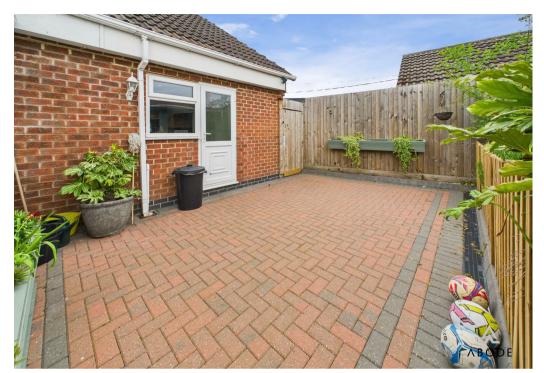

# **OUTSIDE**

Front block paved drive providing ample parking. Enclosed rear garden with lawn, block paved seating area, covered seating area and timber sheds/storage.