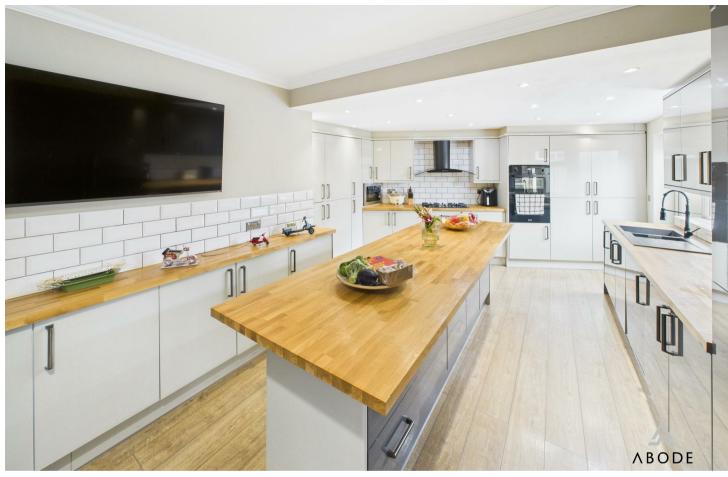

### **KITCHEN**

Fitted wall mounted, base and drawer units with solid wood work surfaces and a sink and drainer unit. Fitted double oven and gas hob, integrated fridge freezer, integrated dishwasher and washer dryer. Matching breakfast bar and island, upvc double glazed window and door into the garden radiator, door to the garden room and lobby.