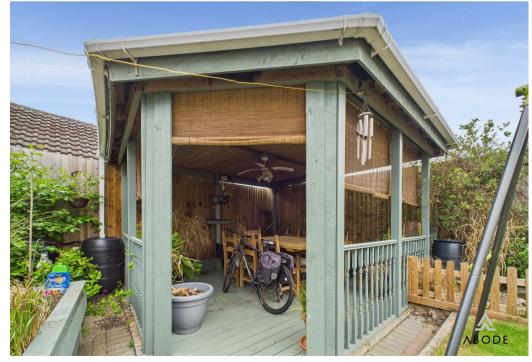

# **OUTSIDE**

Front block paved drive providing ample parking. Enclosed rear garden with lawn, block paved seating area, covered seating area and timber sheds/storage.