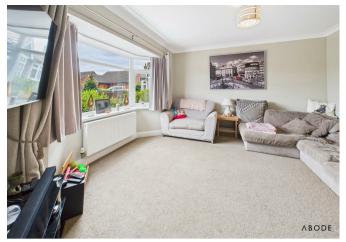

#### FAMILY ROOM/SITTING ROOM

Upvc double glazed bay window to the front and radiator.

### LOUNGE

Feature fireplace with electric fire, two sky light windows and radiator.