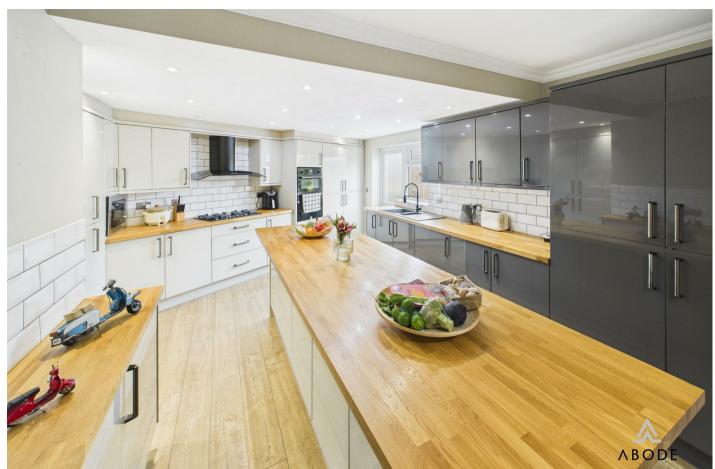

### **KITCHEN**

Fitted wall mounted, base and drawer units with solid wood work surfaces and a sink and drainer unit. Fitted double oven and gas hob, integrated fridge freezer, integrated dishwasher and washer dryer. Matching breakfast bar and island, upvc double glazed window and door into the garden radiator, door to the garden room and lobby.