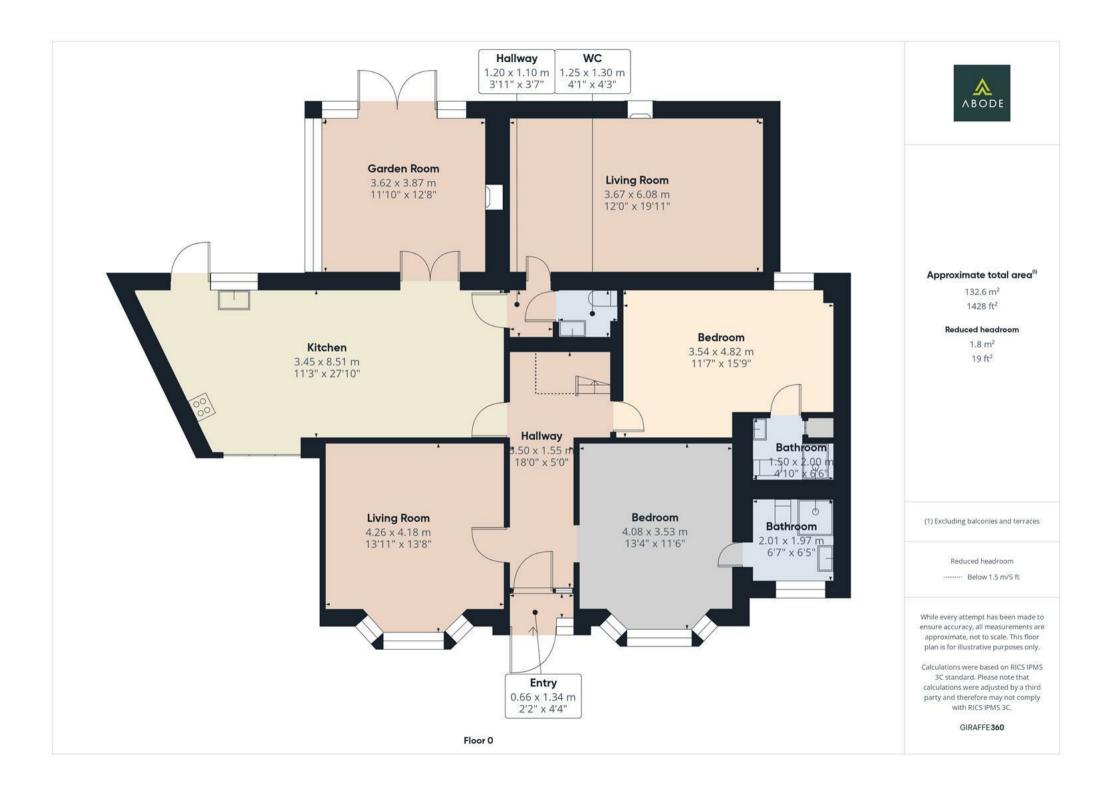

#### **PORCH**

Entrance door into the porch with door into the hall.

#### HALL

Stairs to the first floor, radiator and doors to -

#### FAMILY ROOM/SITTING ROOM

Upvc double glazed bay window to the front and radiator.

### **KITCHEN**

Fitted wall mounted, base and drawer units with solid wood work surfaces and a sink and drainer unit. Fitted double oven and gas hob, integrated fridge freezer, integrated dishwasher and washer dryer. Matching breakfast bar and island, upvc double glazed window and door into the garden radiator, door to the garden room and lobby.

#### **GARDEN ROOM**

Electric fire, upvc double glazed window and doors onto the garden and a radiator.

#### **LOBBY**

Door to the lounge and guest cloakroom.

### **CLOAKROOM**

Low flush wc, wash and basin.

### LOUNGE

Feature fireplace with electric fire, two sky light windows and radiator.

#### **BEDROOM**

Upvc double glazed window and radiator, door to en suite.

## **EN SUITE**

Shower, low flush wc, wash hand basin, fitted storage, radiator.

# **BEDROOM**

Upvc double glazed bay window and radiator, door to en suite.

### **EN SUITE**

Shower, low flush wc, wash hand basin, fitted storage, radiator.

# **OUTSIDE**

Front block paved drive providing ample parking. Enclosed rear garden with lawn, block paved seating area, covered seating area and timber sheds/storage.