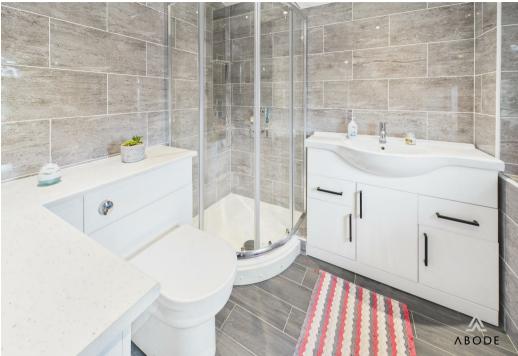

## **EN SUITE**

Shower, low flush wc, wash hand basin, fitted storage, radiator.

### **EN SUITE**

Shower, low flush wc, wash hand basin, fitted storage, radiator.