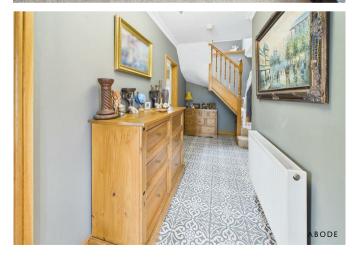

hwasher and washer dryer. Matching breakfast bar and island, upvc double glazed window and door into the garden radiator, door to the garden room and lobby.

#### **GARDEN ROOM**

Electric fire, upvc double glazed window and doors onto the garden and a radiator.

#### **LOBBY**

Door to the lounge and guest cloakroom.

### **CLOAKROOM**

Low flush wc, wash and basin.

### LOUNGE

Feature fireplace with electric fire, two sky light windows and radiator.

#### **BEDROOM**

Upvc double glazed window and radiator, door to en suite.



## **EN SUITE**

Shower, low flush wc, wash hand basin, fitted storage, radiator.

# **BEDROOM**

Upvc double glazed bay window and radiator, door to en suite.

### **EN SUITE**

Shower, low flush wc, wash hand basin, fitted storage, radiator.





















# FIRST FLOOR LANDING

Sky light window and doors to -

# **BEDROOM**

Two sky light windows, radiator and door to -

# **EN SUITE**

Panel enclosed bath with a shower and shower screen, low flush wc, wash hand basin, fitted storage, radiator and sky light window.

# **BEDROOM**

Two sky light windows, radiator.

# **DRESSING ROOM**

Radiator.

# **OUTSIDE**

Front block paved drive providing ample parking. Enclosed rear garden with lawn, block paved seating area, covered seating area and timber sheds/storage.















































#### Approximate total area<sup>(1)</sup>

47.6 m<sup>2</sup> 513 ft<sup>2</sup>

#### Reduced headroom

13.5 m<sup>2</sup> 145 ft<sup>2</sup>

(1) Excluding balconies and terraces

Reduced headroom

------ Below 1.5 m/5 ft

While ever