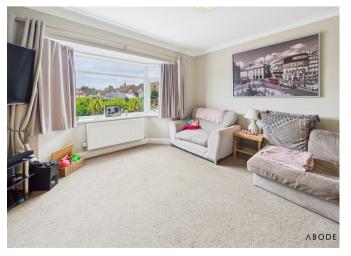

#### FAMILY ROOM/SITTING ROOM

Upvc double glazed bay window to the front and radiator.