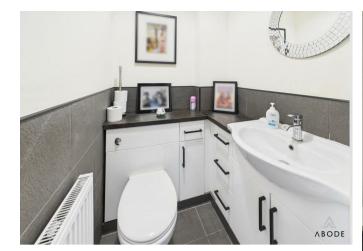

r to en suite.



## **EN SUITE**

Shower, low flush wc, wash hand basin, fitted storage, radiator.

# **BEDROOM**

Upvc double glazed bay window and radiator, door to en suite.

### **EN SUITE**

Shower, low flush wc, wash hand basin, fitted storage, radiator.





















# FIRST FLOOR LANDING

Sky light window and doors to -

# **BEDROOM**

Two sky light windows, radiator and door to -

# **EN SUITE**

Panel enclosed bath with a shower and shower screen, low flush wc, wash hand basin, fitted storage, radiator and sky light window.

# **BEDROOM**

Two sky light windows, radiator.

# **DRESSING ROOM**

Radiator.

# **OUTSIDE**

Front block paved drive providing ample parking. Enclosed rear garden with lawn, block paved seating area, covered seating area and timber sheds/storage.















































#### Approximate total area<sup>(1)</sup>

47.6 m<sup>2</sup> 513 ft<sup>2</sup>

#### Reduced headroom

13.5 m<sup>2</sup> 145 ft<sup>2</sup>

(1) Excluding balconies and terraces

Reduced headroom

------ Below 1.5 m/5 ft

While every attempt has been made to ensure accuracy, all measurements are approximate, not to scale. This floor plan is for illustrative purposes only.

Calculations were based on RICS IPMS 3C standard. Please note that calculations were adjusted by a third party and therefore may not comply with RICS IPMS 3C.

GIRAFFE360