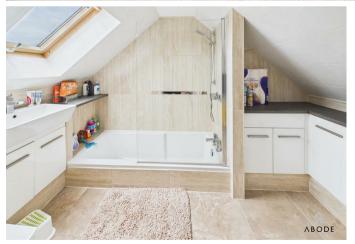

# **EN SUITE**

Panel enclosed bath with a shower and shower screen, low flush wc, wash hand basin, fitted storage, radiator and sky light window.