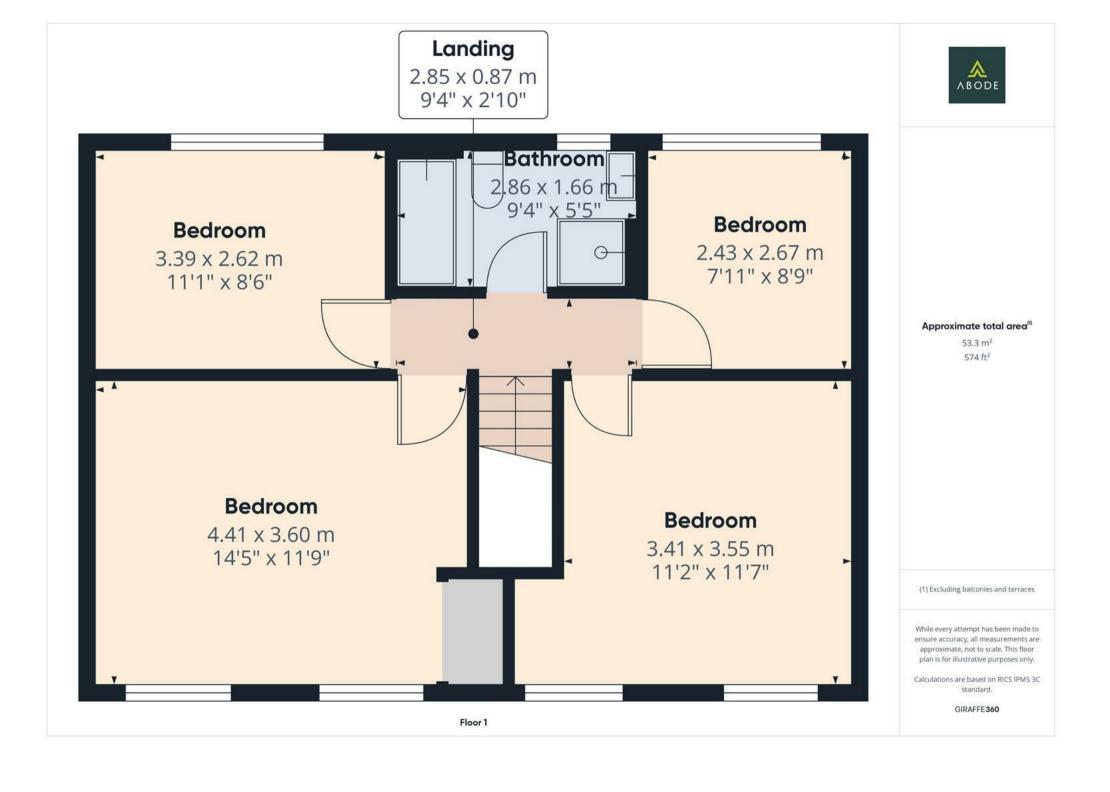

## FIRST FLOOR LANDING

Loft access and doors to -

## **BEDROOM I**

Two upvc double glazed windows to the front, radiator.

### **BEDROOM 2**

Upvc double glazed window to the rear, radiator.

## **BEDROOM 3**

Two upvc double glazed windows to the front, radiator.

### BEDROOM 4

Upvc double glazed window to the rear, radiator.

# **BATHROOM**

Modern refitted suite comprising a panel enclosed bath with shower and shower screen, vanity sink unit with wash hand basin and storage under, low flush wc, chrome heated towel radiator and upvc double glazed window.