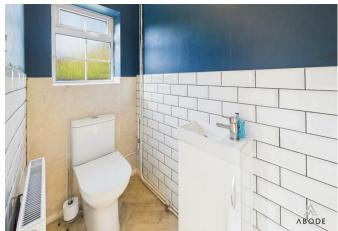

#### **CLOAKROOM**

Vanity sink unit with wash hand basin and storage under, low flush wc, radiator and upvc double glazed window.