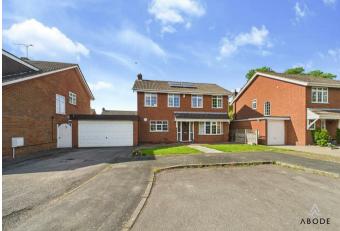

\*\*\*\* MODERN PROPERTY WITH CONSERVATORY \*\*\*\* **DOUBLE GARGE \*\*\*\* Well** presented family home in a popular location offering a hall, lounge diner, new fitted kitchen, conservatory, rear lobby and guest cloakroom. Four first floor bedrooms and a family bathroom, enclosed garden, drive and double garage. INTERNAL VIEWING HIGHLY

## OUTSIDE

Front lawn either side of a central path. Drive leading to a double garage with up and over door, power and light. The central heating boiler is located in the garage. The rear garden is enclosed offering a lawn with mature shrubs and block paved patio.