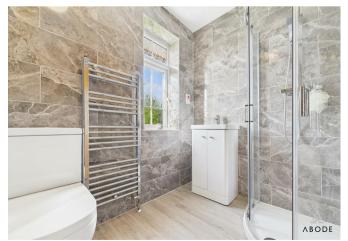

# **BATHROOM**

Modern refitted suite comprising a panel enclosed bath with shower and shower screen, vanity sink unit with wash hand basin and storage under, low flush wc, chrome heated towel radiator and upvc double glazed window.