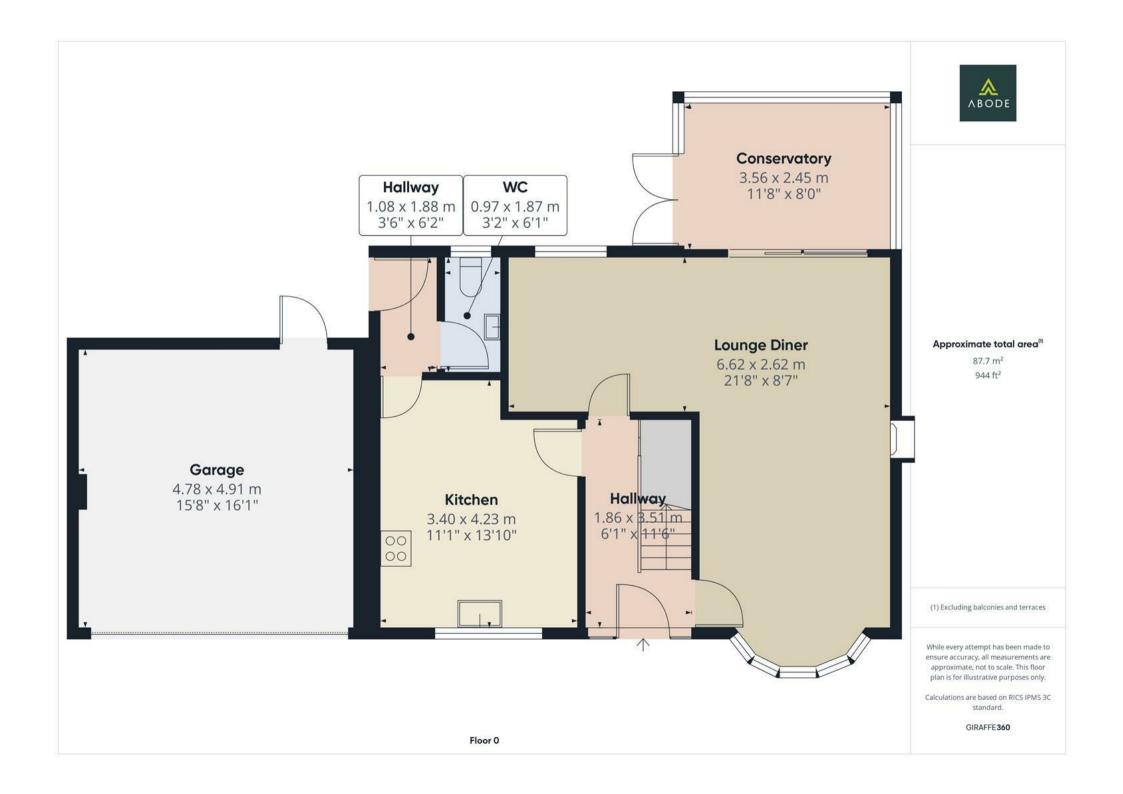

#### HALL

Entrance door into the hall with stairs to the first floor, radiator, under stair storage cupboard and doors to -

#### LOUNGE DINFR

Feature Adams style fireplace with electric fire, upvc double glazed bay window to the front and radiator. The dining area offers a upvc double glazed window to the rear, radiator and patio doors to the conservatory.

#### **CONSERVATORY**

Upvc double glazed windows and doors onto the garden.

### **KITCHEN**

Modern Wren fitted kitchen with a full range of wall mounted, base and drawer units with work surfaces and a sink and drainer unit. Fitted electric oven, induction hob and extractor hood, integrated dishwasher, space for an American style fridge freezer and pluming and space for a washing machine. Down light, upvc double glazed window and a modern radiator.

# **REAR LOBBY**

Doors to the garden and cloakroom.

#### **CLOAKROOM**

Vanity sink unit with wash hand basin and storage under, low flush wc, radiator and upvc double glazed window.