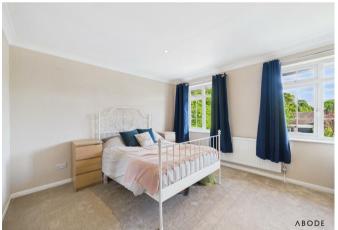

### **BEDROOM 2**

Upvc double glazed window to the rear, radiator.

### BEDROOM 4

Upvc double glazed window to the rear, radiator.