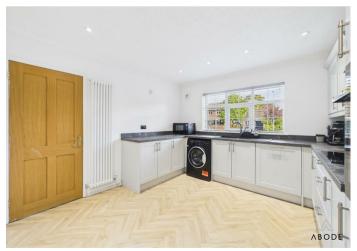

### **KITCHEN**

Modern Wren fitted kitchen with a full range of wall mounted, base and drawer units with work surfaces and a sink and drainer unit. Fitted electric oven, induction hob and extractor hood, integrated dishwasher, space for an American style fridge freezer and pluming and space for a washing machine. Down light, upvc double glazed window and a modern radiator.