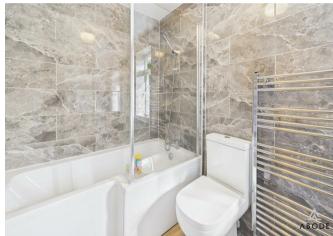

# **BATHROOM**

Modern refitted suite comprising a panel enclosed bath with shower and shower screen, vanity sink unit with wash hand basin and storage under, low flush wc, chrome heated towel radiator and upvc double glazed window.