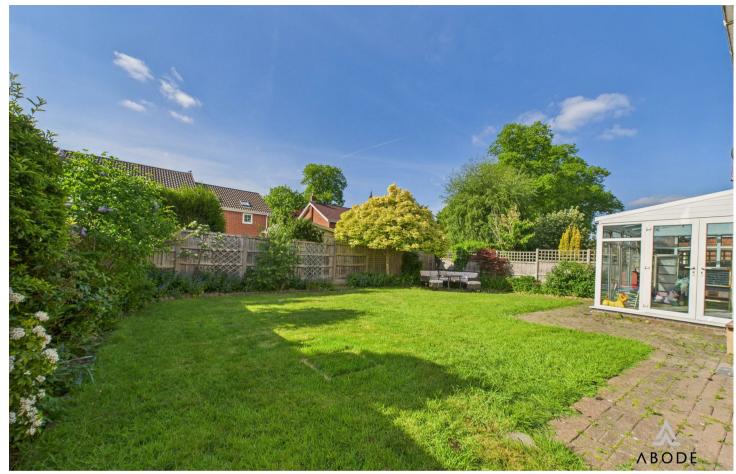

## OUTSIDE

Front lawn either side of a central path. Drive leading to a double garage with up and over door, power and light. The central heating boiler is located in the garage. The rear garden is enclosed offering a lawn with mature shrubs and block paved patio.