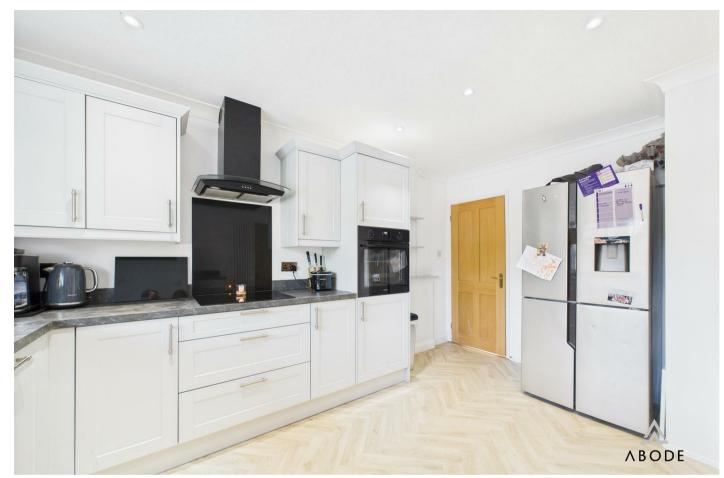

### **KITCHEN**

Modern Wren fitted kitchen with a full range of wall mounted, base and drawer units with work surfaces and a sink and drainer unit. Fitted electric oven, induction hob and extractor hood, integrated dishwasher, space for an American style fridge freezer and pluming and space for a washing machine. Down light, upvc double glazed window and a modern radiator.