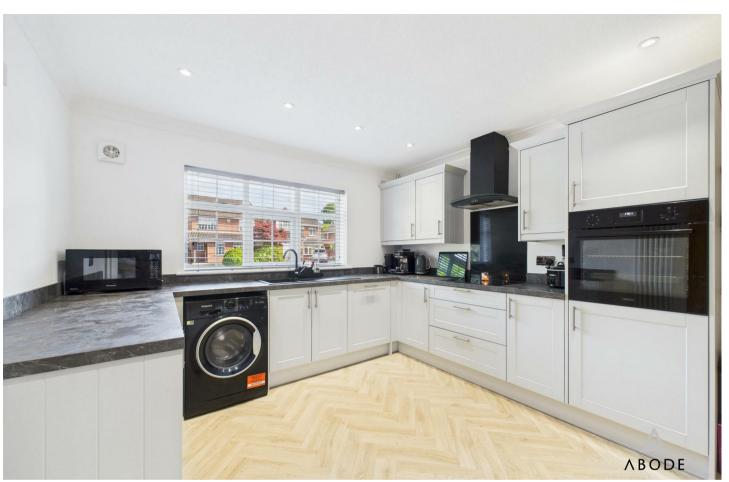

### **KITCHEN**

Modern Wren fitted kitchen with a full range of wall mounted, base and drawer units with work surfaces and a sink and drainer unit. Fitted electric oven, induction hob and extractor hood, integrated dishwasher, space for an American style fridge freezer and pluming and space for a washing machine. Down light, upvc double glazed window and a modern radiator.