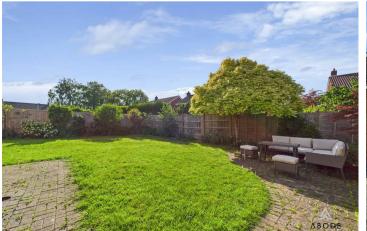

## OUTSIDE

Front lawn either side of a central path. Drive leading to a double garage with up and over door, power and light. The central heating boiler is located in the garage. The rear garden is enclosed offering a lawn with mature shrubs and block paved patio.