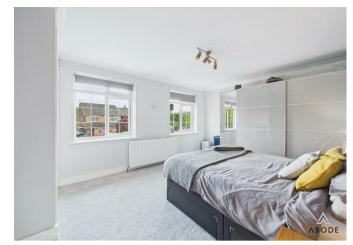

## **BEDROOM I**

Two upvc double glazed windows to the front, radiator.

## **BEDROOM 3**

Two upvc double glazed windows to the front, radiator.