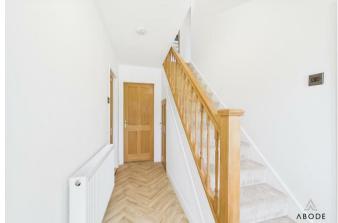

#### HALL

Entrance door into the hall with stairs to the first floor, radiator, under stair storage cupboard and doors to -