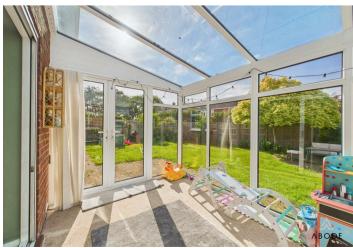

surfaces and a sink and drainer unit. Fitted electric oven, induction hob and extractor hood, integrated dishwasher, space for an American style fridge freezer and pluming and space for a washing machine. Down light, upvc double glazed window and a modern radiator.

# **REAR LOBBY**

Doors to the garden and cloakroom.

#### **CLOAKROOM**

Vanity sink unit with wash hand basin and storage under, low flush wc, radiator and upvc double glazed window.

## FIRST FLOOR LANDING

Loft access and doors to -



## **BEDROOM I**

Two upvc double glazed windows to the front, radiator.

### **BEDROOM 2**

Upvc double glazed window to the rear, radiator.

## **BEDROOM 3**

Two upvc double glazed windows to the front, radiator.

### BEDROOM 4

Upvc double glazed window to the rear, radiator.





















# **BATHROOM**

Modern refitted suite comprising a panel enclosed bath with shower and shower screen, vanity sink unit with wash hand basin and storage under, low flush wc, chrome heated towel radiator and upvc double glazed window.

## OUTSIDE

Front lawn either side of a central path. Drive leading to a double garage with up and over door, power and light. The central heating boiler is located in the garage. The rear garden is enclosed offering a lawn with mature shrubs and block paved patio.