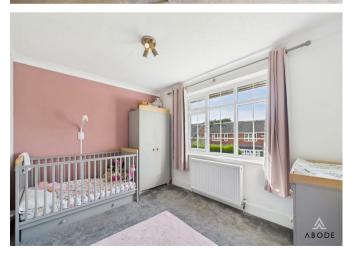

### **BEDROOM 2**

Upvc double glazed window to the rear, radiator.

### BEDROOM 4

Upvc double glazed window to the rear, radiator.