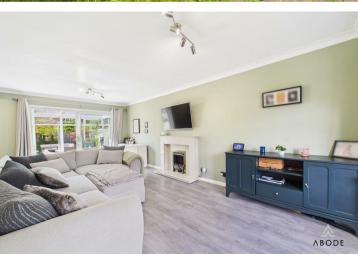

#### LOUNGE DINFR

Feature Adams style fireplace with electric fire, upvc double glazed bay window to the front and radiator. The dining area offers a upvc double glazed window to the rear, radiator and patio doors to the conservatory.