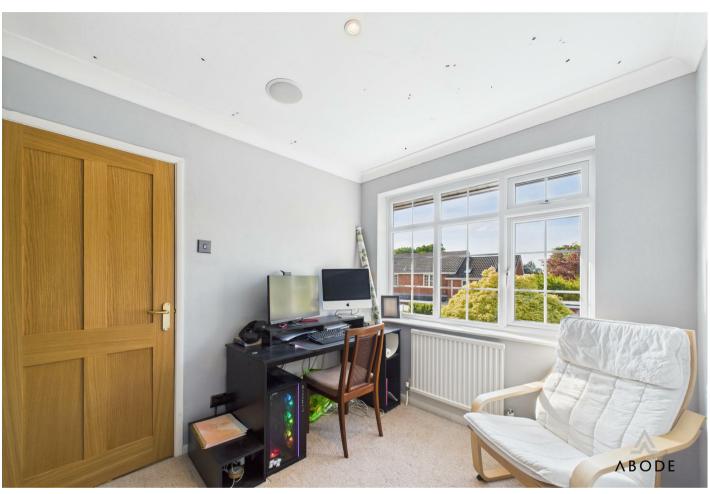

## **BEDROOM I**

Two upvc double glazed windows to the front, radiator.

### **BEDROOM 2**

Upvc double glazed window to the rear, radiator.

## **BEDROOM 3**

Two upvc double glazed windows to the front, radiator.

### BEDROOM 4

Upvc double glazed window to the rear, radiator.