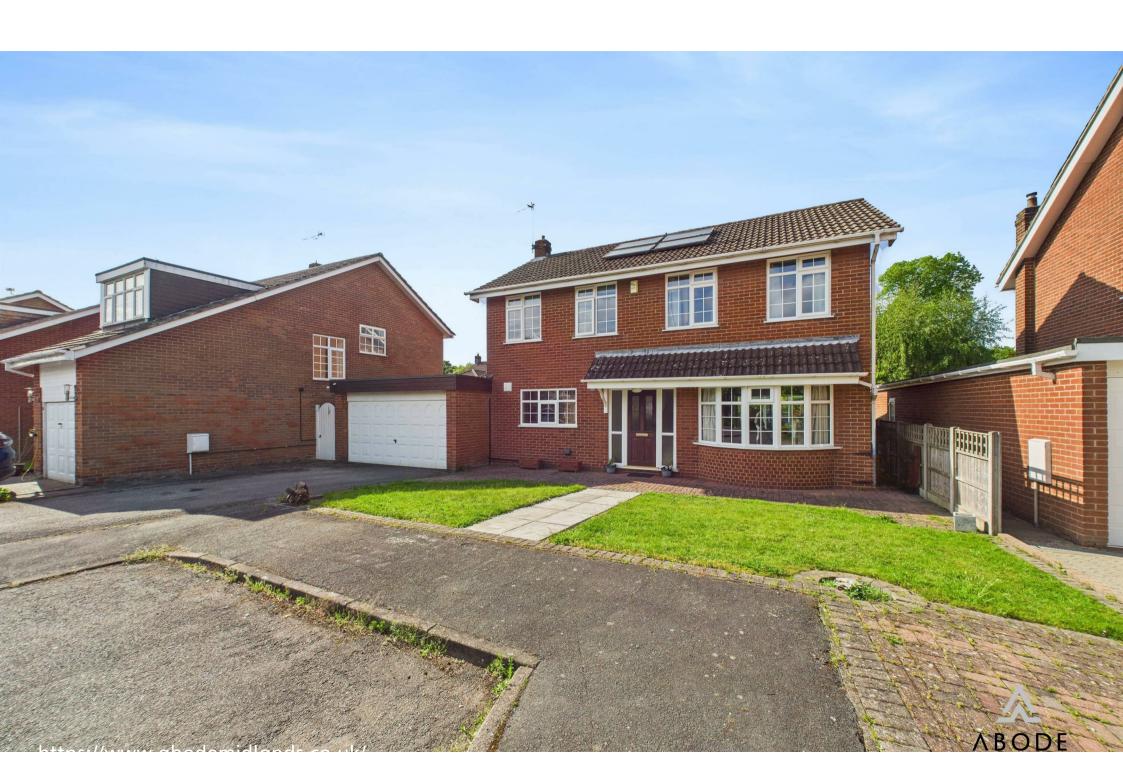

\*\*\*\* MODERN PROPERTY WITH CONSERVATORY \*\*\*\* **DOUBLE GARGE \*\*\*\* Well** presented family home in a popular location offering a hall, lounge diner, new fitted kitchen, conservatory, rear lobby and guest cloakroom. Four first floor bedrooms and a family bathroom, enclosed garden, drive and double garage. INTERNAL VIEWING HIGHLY

## OUTSIDE

Front lawn either side of a central path. Drive leading to a double garage with up and over door, power and light. The central heating boiler is located in the garage. The rear garden is enclosed offering a lawn with mature shrubs and block paved patio.