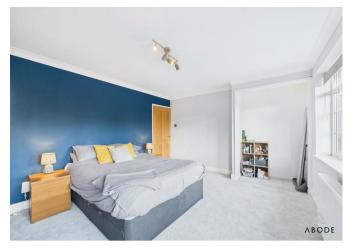

## **BEDROOM I**

Two upvc double glazed windows to the front, radiator.

## **BEDROOM 3**

Two upvc double glazed windows to the front, radiator.