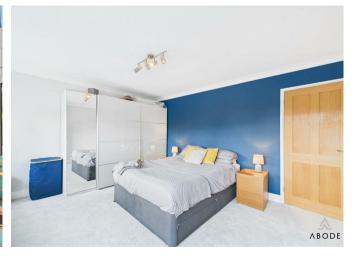

## **BEDROOM I**

Two upvc double glazed windows to the front, radiator.

## **BEDROOM 3**

Two upvc double glazed windows to the front, radiator.