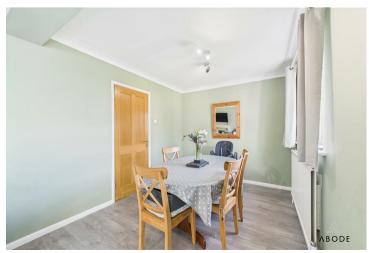

#### LOUNGE DINFR

Feature Adams style fireplace with electric fire, upvc double glazed bay window to the front and radiator. The dining area offers a upvc double glazed window to the rear, radiator and patio doors to the conservatory.