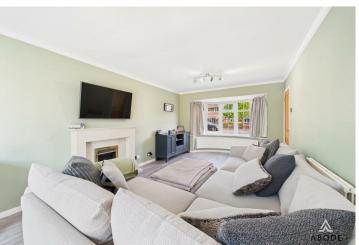

#### LOUNGE DINFR

Feature Adams style fireplace with electric fire, upvc double glazed bay window to the front and radiator. The dining area offers a upvc double glazed window to the rear, radiator and patio doors to the conservatory.