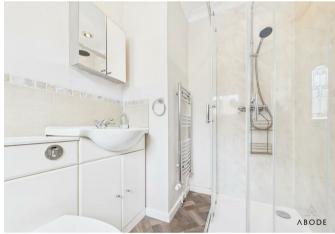

The master bedroom is positioned at the front of the property and benefits from built-in wardrobes, overhead storage, and a dressing area, while the second bedroom, also a generous size, overlooks the front elevation. The bathroom is well-appointed with a four-piece suite including a panelled bath with shower attachment, a separate shower cubicle with glass screen, a wash hand basin set into a vanity unit, and a low-level WC, all complemented by neutral tiling and modern fittings.