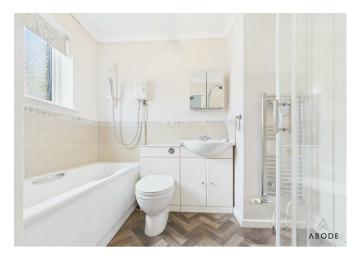

The master bedroom is positioned at the front of the property and benefits from built-in wardrobes, overhead storage, and a dressing area, while the second bedroom, also a generous size, overlooks the front elevation. The bathroom is well-appointed with a four-piece suite including a panelled bath with shower attachment, a separate shower cubicle with glass screen, a wash hand basin set into a vanity unit, and a low-level WC, all complemented by neutral tiling and modern fittings.