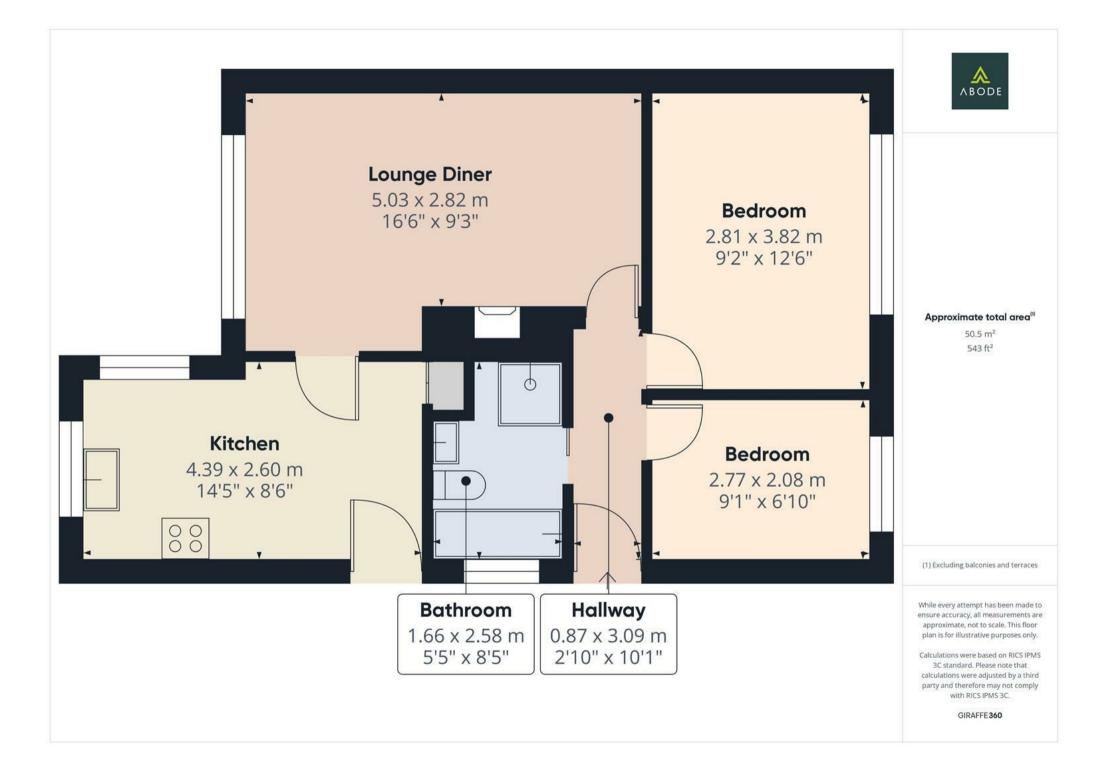

West Avenue, Hilton, DE65 5FY Asking Price £250,000

https://www.abodemidlands.co.uk

A well-presented two-bedroom semidetached bungalow situated in a popular and established residential location. This attractive home benefits from a spacious lounge diner, a modern fitted kitchen, two good-sized bedrooms, and a stylish four-piece bathroom. The property sits on a generous plot with a large driveway, garage, and a mature rear garden, making it ideal for a range of buyers seeking single-storey living in a convenient and peaceful setting.

## Accommodation

The front entrance door opens into a welcoming hallway, providing access to all principal rooms. The light-filled lounge diner overlooks the rear garden through a large picture window and features a modern gas fire with a decorative surround. The kitchen is fitted with a range of white shaker-style units, wood-effect worktops, a four-ring gas hob with extractor, integrated oven, stainless steel sink, and under-counter space, with windows to both the side and rear aspects plus access to the garden.

The master bedroom is positioned at the front of the property and benefits from built-in wardrobes, overhead storage, and a dressing area, while the second bedroom, also a generous size, overlooks the front elevation. The bathroom is well-appointed with a four-piece suite including a panelled bath with shower attachment, a separate shower cubicle with glass screen, a wash hand basin set into a vanity unit, and a low-level WC, all complemented by neutral tiling and modern fittings.