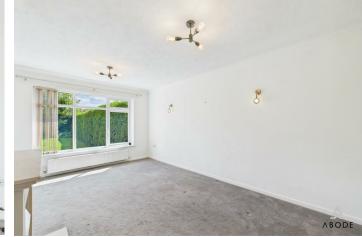

## Accommodation

The front entrance door opens into a welcoming hallway, providing access to all principal rooms. The light-filled lounge diner overlooks the rear garden through a large picture window and features a modern gas fire with a decorative surround. The kitchen is fitted with a range of white shaker-style units, wood-effect worktops, a four-ring gas hob with extractor, integrated oven, stainless steel sink, and under-counter space, with windows to both the side and rear aspects plus access to the garden.