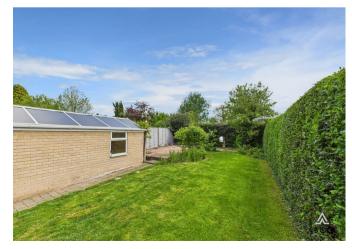

## Outside

To the front, the property is set back from the road behind a hedge row with a well-maintained lawn and a variety of shrubs and planting to the borders. A block-paved driveway provides ample off-street parking and leads through wrought-iron gates to a detached single garage. The enclosed rear garden offers a generous lawn bordered by established hedging, creating a private outdoor space ideal for relaxing or entertaining. A spacious patio area is also positioned to one side, perfect for outdoor dining or garden furniture.