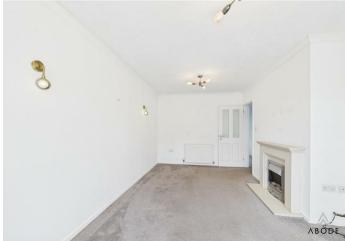

## Accommodation

The front entrance door opens into a welcoming hallway, providing access to all principal rooms. The light-filled lounge diner overlooks the rear garden through a large picture window and features a modern gas fire with a decorative surround. The kitchen is fitted with a range of white shaker-style units, wood-effect worktops, a four-ring gas hob with extractor, integrated oven, stainless steel sink, and under-counter space, with windows to both the side and rear aspects plus access to the garden.