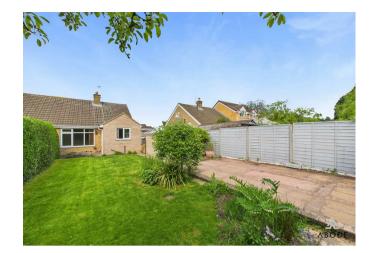

## Outside

To the front, the property is set back from the road behind a hedge row with a well-maintained lawn and a variety of shrubs and planting to the borders. A block-paved driveway provides ample off-street parking and leads through wrought-iron gates to a detached single garage. The enclosed rear garden offers a generous lawn bordered by established hedging, creating a private outdoor space ideal for relaxing or entertaining. A spacious patio area is also positioned to one side, perfect for outdoor dining or garden furniture.