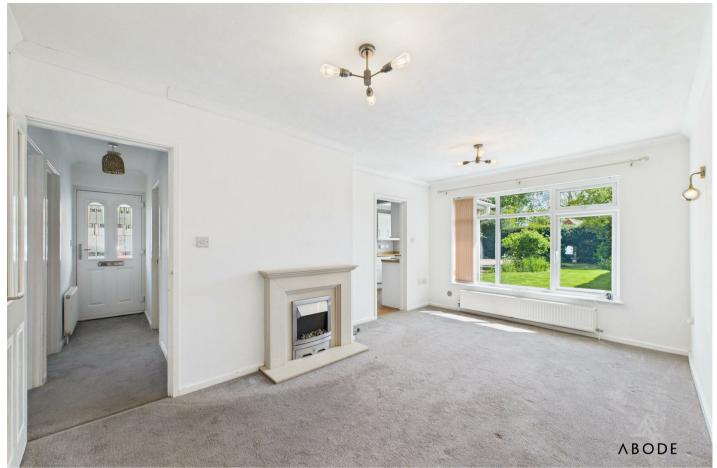

## Accommodation

The front entrance door opens into a welcoming hallway, providing access to all principal rooms. The light-filled lounge diner overlooks the rear garden through a large picture window and features a modern gas fire with a decorative surround. The kitchen is fitted with a range of white shaker-style units, wood-effect worktops, a four-ring gas hob with extractor, integrated oven, stainless steel sink, and under-counter space, with windows to both the side and rear aspects plus access to the garden.