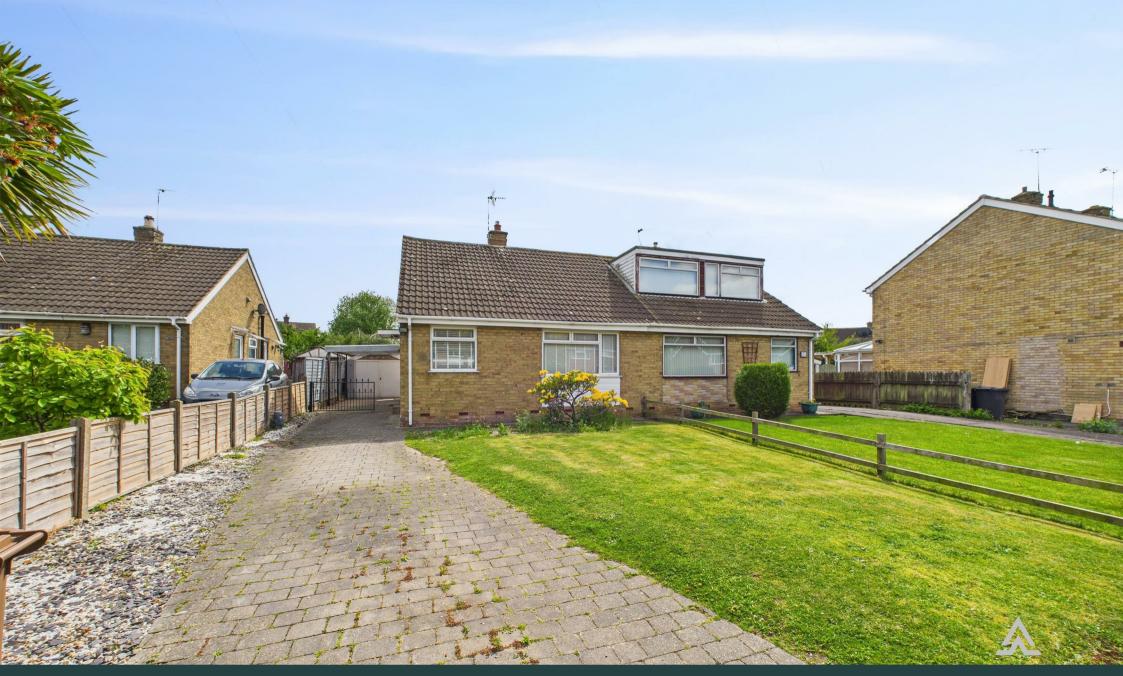

West Avenue, Hilton, DE65 5FY Asking Price £250,000

https://www.abodemidlands.co.uk

A well-presented two-bedroom semidetached bungalow situated in a popular and established residential location. This attractive home benefits from a spacious lounge diner, a modern fitted kitchen, two good-sized bedrooms, and a stylish four-piece bathroom. The property sits on a generous plot with a large driveway, garage, and a mature rear garden, making it ideal for a range of buyers seeking single-storey living in a convenient and peaceful setting.

## Outside

To the front, the property is set back from the road behind a hedge row with a well-maintained lawn and a variety of shrubs and planting to the borders. A block-paved driveway provides ample off-street parking and leads through wrought-iron gates to a detached single garage. The enclosed rear garden offers a generous lawn bordered by established hedging, creating a private outdoor space ideal for relaxing or entertaining. A spacious patio area is also positioned to one side, perfect for outdoor dining or garden furniture.