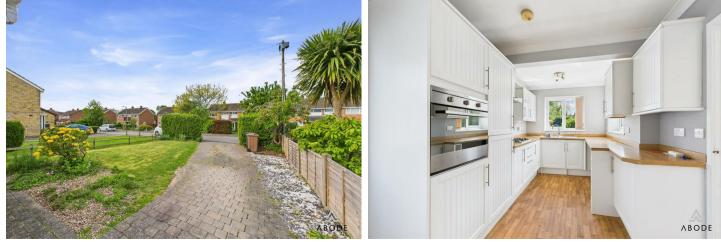

## Accommodation

The front entrance door opens into a welcoming hallway, providing access to all principal rooms. The light-filled lounge diner overlooks the rear garden through a large picture window and features a modern gas fire with a decorative surround. The kitchen is fitted with a range of white shaker-style units, wood-effect worktops, a four-ring gas hob with extractor, integrated oven, stainless steel sink, and under-counter space, with windows to both the side and rear aspects plus access to the garden.

## Outside

To the front, the property is set back from the road behind a hedge row with a well-maintained lawn and a variety of shrubs and planting to the borders. A block-paved driveway provides ample off-street parking and leads through wrought-iron gates to a detached single garage. The enclosed rear garden offers a generous lawn bordered by established hedging, creating a private outdoor space ideal for relaxing or entertaining. A spacious patio area is also positioned to one side, perfect for outdoor dining or garden furniture.