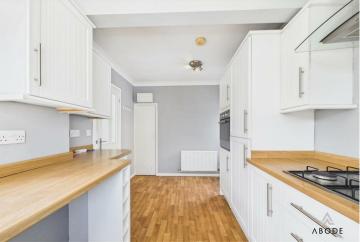

## Accommodation

The front entrance door opens into a welcoming hallway, providing access to all principal rooms. The light-filled lounge diner overlooks the rear garden through a large picture window and features a modern gas fire with a decorative surround. The kitchen is fitted with a range of white shaker-style units, wood-effect worktops, a four-ring gas hob with extractor, integrated oven, stainless steel sink, and under-counter space, with windows to both the side and rear aspects plus access to the garden.