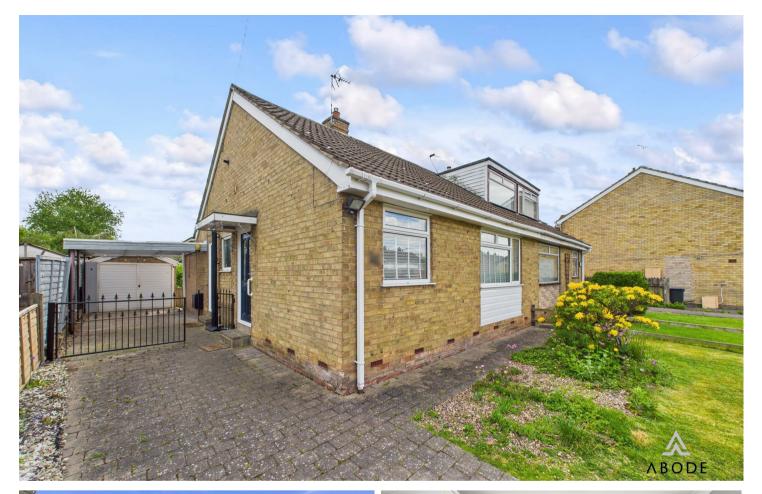

## Outside

To the front, the property is set back from the road behind a hedge row with a well-maintained lawn and a variety of shrubs and planting to the borders. A block-paved driveway provides ample off-street parking and leads through wrought-iron gates to a detached single garage. The enclosed rear garden offers a generous lawn bordered by established hedging, creating a private outdoor space ideal for relaxing or entertaining. A spacious patio area is also positioned to one side, perfect for outdoor dining or garden furniture.