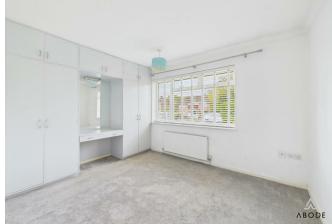

The master bedroom is positioned at the front of the property and benefits from built-in wardrobes, overhead storage, and a dressing area, while the second bedroom, also a generous size, overlooks the front elevation. The bathroom is well-appointed with a four-piece suite including a panelled bath with shower attachment, a separate shower cubicle with glass screen, a wash hand basin set into a vanity unit, and a low-level WC, all complemented by neutral tiling and modern fittings.