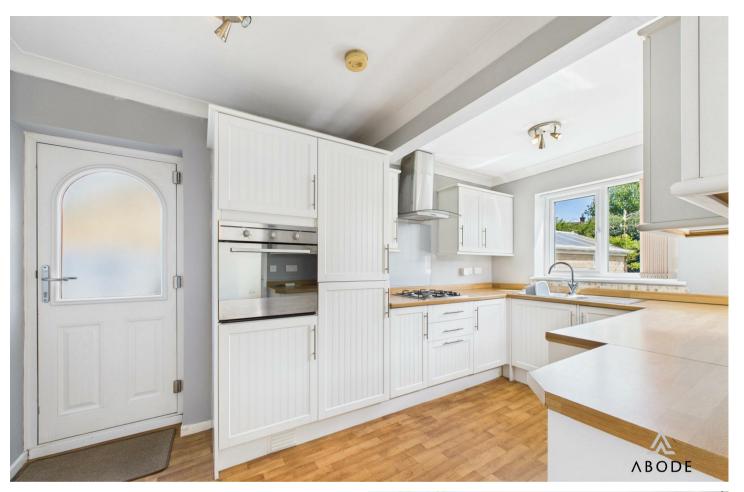

## Accommodation

The front entrance door opens into a welcoming hallway, providing access to all principal rooms. The light-filled lounge diner overlooks the rear garden through a large picture window and features a modern gas fire with a decorative surround. The kitchen is fitted with a range of white shaker-style units, wood-effect worktops, a four-ring gas hob with extractor, integrated oven, stainless steel sink, and under-counter space, with windows to both the side and rear aspects plus access to the garden.