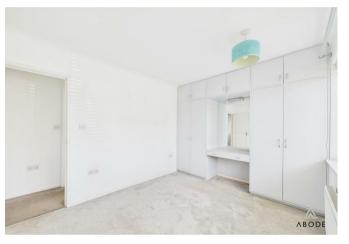

The master bedroom is positioned at the front of the property and benefits from built-in wardrobes, overhead storage, and a dressing area, while the second bedroom, also a generous size, overlooks the front elevation. The bathroom is well-appointed with a four-piece suite including a panelled bath with shower attachment, a separate shower cubicle with glass screen, a wash hand basin set into a vanity unit, and a low-level WC, all complemented by neutral tiling and modern fittings.