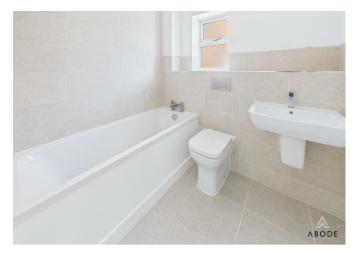

#### BATHROOM

Panel enclosed bath, wash hand basin, low flush wc, radiator and upvc double glazed window.

OUTSIDE

Enclosed garden with patio and lawn. Rear parking.