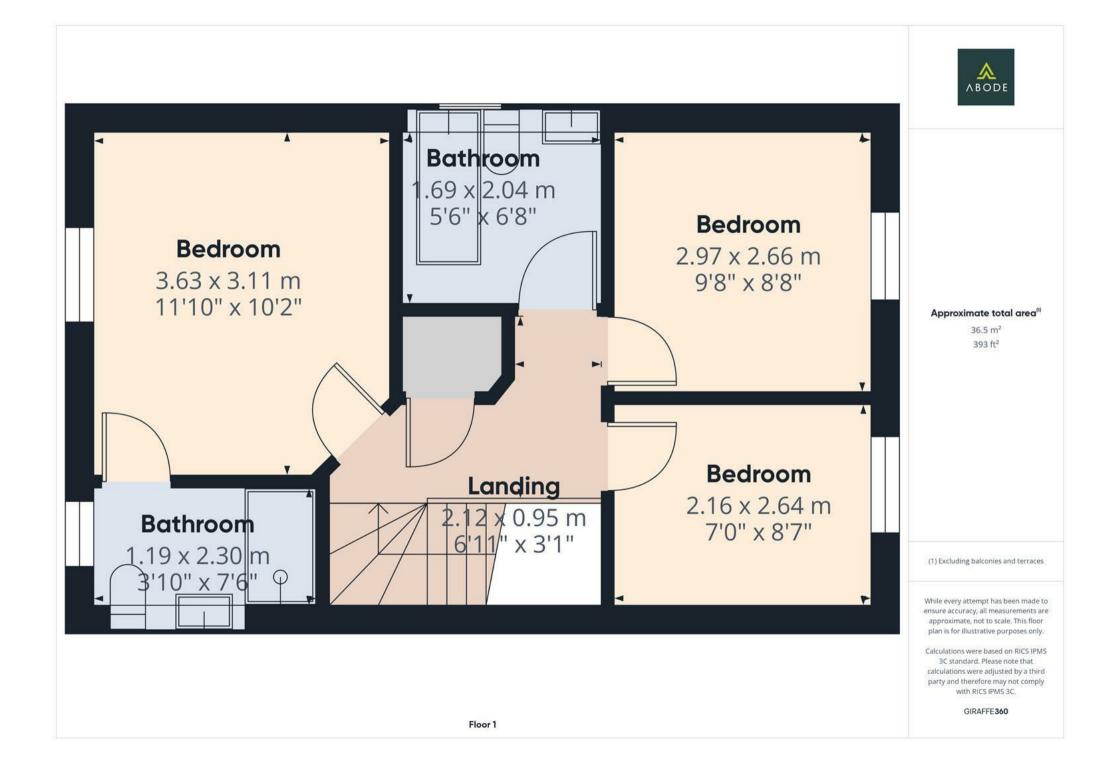

### FIRST FLOOR LANDING

Loft access and doors to -

#### **BEDROOM I**

Upvc double glazed window, radiator and a door to

# EN SUITE

Shower, low flush wc, wash hand basin, radiator and skylight window.

# BEDROOM 2 Upvc double glazed window and radiator.

BEDROOM 3 Upvc double glazed window and radiator.

#### BATHROOM

Panel enclosed bath, wash hand basin, low flush wc, radiator and upvc double glazed window.

OUTSIDE

Enclosed garden with patio and lawn. Rear parking.