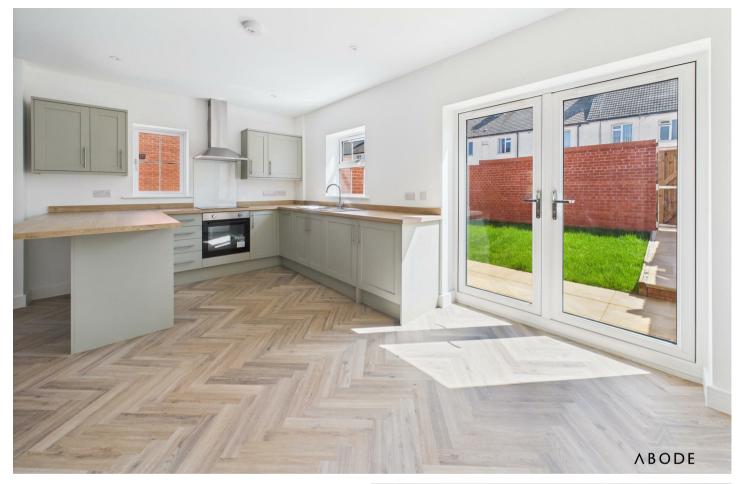

## KITCHEN DINER

High specification fitted kitchen offering wall mounted, base and drawer units with work surfaces and sink and drainer unit. Fitted oven and hob, integrated dishwasher, appliance spaces. Upvc double glazed window and doors onto the garden, radiator and a door to the cloakroom.