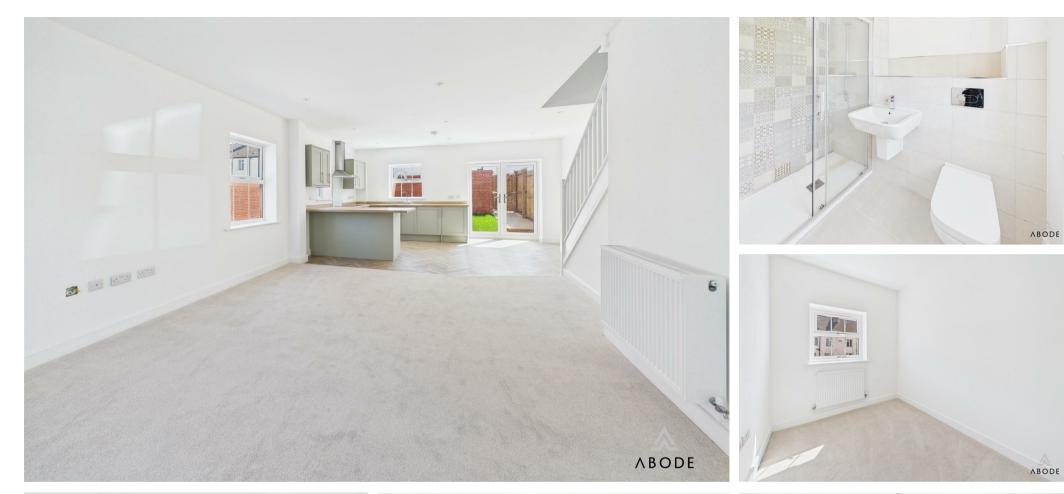

## KITCHEN DINER

High specification fitted kitchen offering wall mounted, base and drawer units with work surfaces and sink and drainer unit. Fitted oven and hob, integrated dishwasher, appliance spaces. Upvc double glazed window and doors onto the garden, radiator and a door to the cloakroom.

# CLOAKROOM

Low flush wc, wash hand basin and radiator.

#### **BEDROOM I**

Upvc double glazed window, radiator and a door to