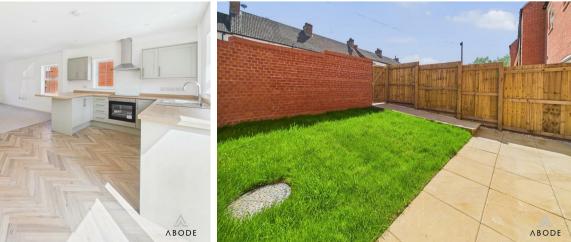

## KITCHEN DINER

High specification fitted kitchen offering wall mounted, base and drawer units with work surfaces and sink and drainer unit. Fitted oven and hob, integrated dishwasher, appliance spaces. Upvc double glazed window and doors onto the garden, radiator and a door to the cloakroom.

#### BATHROOM

Panel enclosed bath, wash hand basin, low flush wc, radiator and upvc double glazed window.

OUTSIDE

Enclosed garden with patio and lawn. Rear parking.