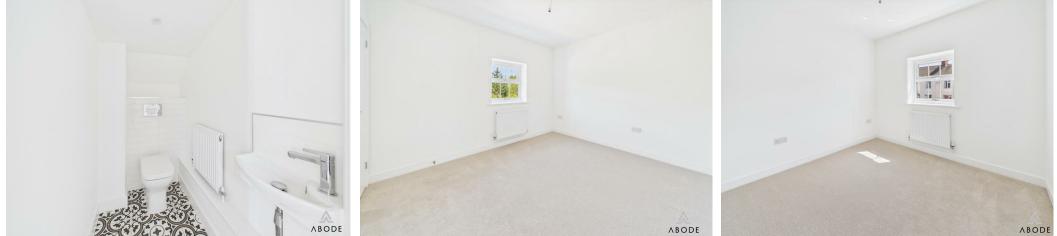

# CLOAKROOM

Low flush wc, wash hand basin and radiator.

#### **BEDROOM I**

Upvc double glazed window, radiator and a door to

# BEDROOM 2 Upvc double glazed window and radiator.

BEDROOM 3 Upvc double glazed window and radiator.