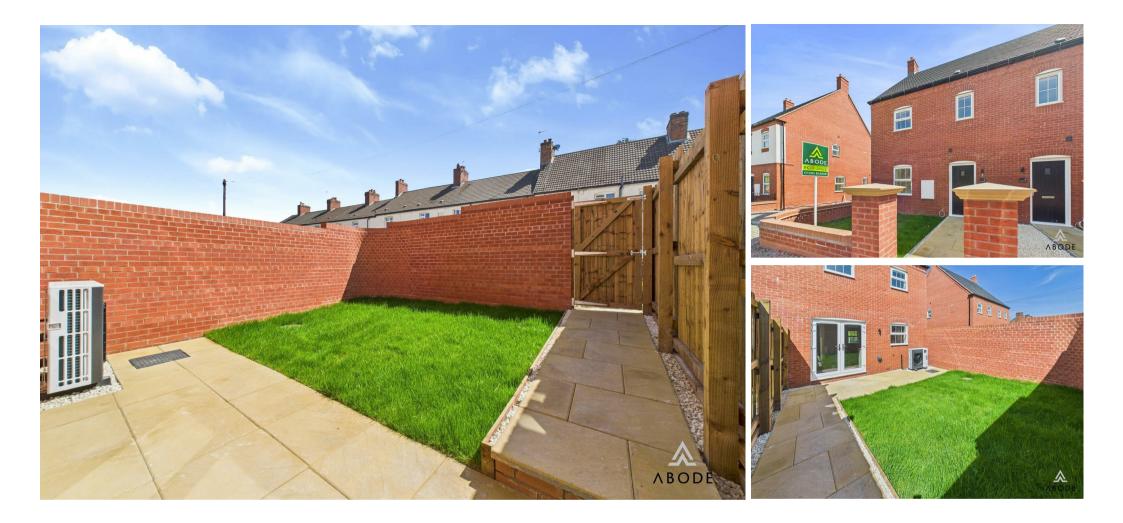

#### BATHROOM

Panel enclosed bath, wash hand basin, low flush wc, radiator and upvc double glazed window.

OUTSIDE

Enclosed garden with patio and lawn. Rear parking.