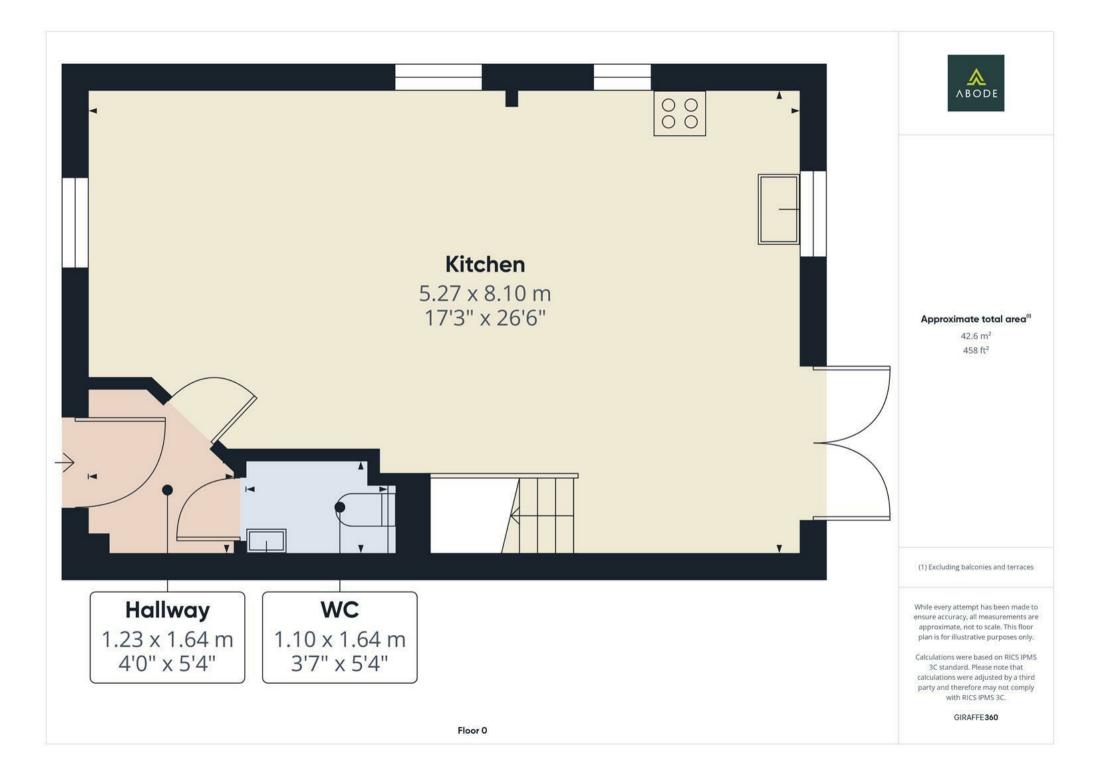

## HALL

Entrance door into the hall and guest cloakroom.

# CLOAKROOM

Low flush wc, wash hand basin and radiator.

## LOUNGE

Upvc double glazed window to the front, radiator and open through to -

## KITCHEN DINER

High specification fitted kitchen offering wall mounted, base and drawer units with work surfaces and sink and drainer unit. Fitted oven and hob, integrated dishwasher, appliance spaces. Upvc double glazed window and doors onto the garden, radiator and a door to the cloakroom.