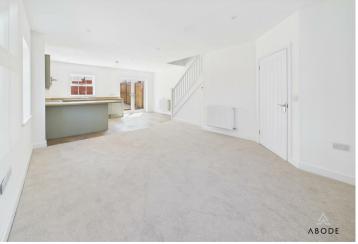

## LOUNGE

Upvc double glazed window to the front, radiator and open through to -

## KITCHEN DINER

High specification fitted kitchen offering wall mounted, base and drawer units with work surfaces and sink and drainer unit. Fitted oven and hob, integrated dishwasher, appliance spaces. Upvc double glazed window and doors onto the garden, radiator and a door to the cloakroom.