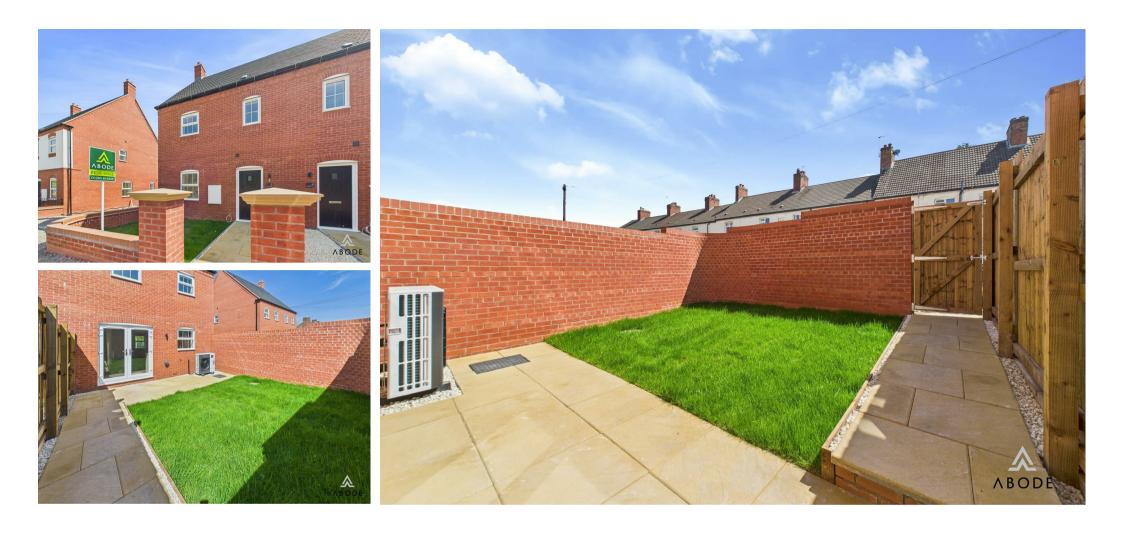

#### BATHROOM

Panel enclosed bath, wash hand basin, low flush wc, radiator and upvc double glazed window.

OUTSIDE

Enclosed garden with patio and lawn. Rear parking.