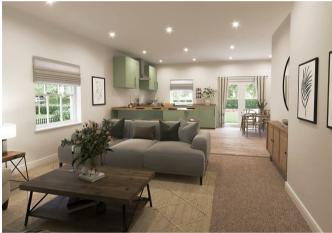

## LOUNGE

Upvc double glazed window to the front, radiator and open through to -

## KITCHEN DINER

High specification fitted kitchen offering wall mounted, base and drawer units with work surfaces and sink and drainer unit. Fitted oven and hob, integrated dishwasher, appliance spaces. Upvc double glazed window and doors onto the garden, radiator and a door to the cloakroom.