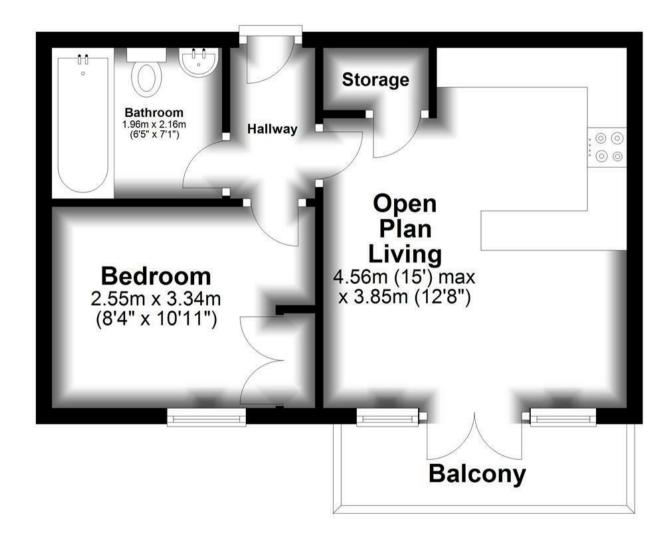

OPEN PLAN LIVING 15 x 12.8

BEDROOM 8.4 x 10.11

BATHROOM 6.5 x 7.1

# **Ground Floor**

Approx. 33.4 sq. metres (359.0 sq. feet)

## Total area: approx. 33.4 sq. metres (359.0 sq. feet)

Please use as a guide to layout only. They are not intended to be to scale. Property of Abode Anderson-Dixon. Burton-Uttoxetter-Ashbourne Plan produced using PlanUp.