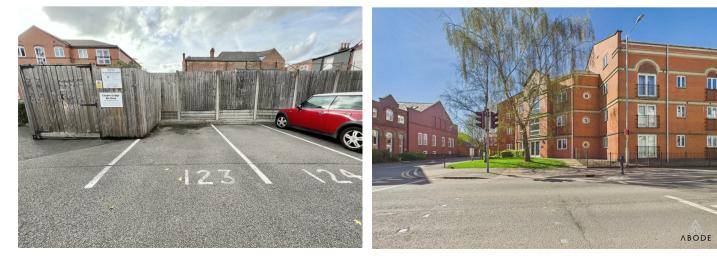

The property comprises: Fully fitted kitchen with fridge, separate freezer, dishwasher, washing machine and integrated cooker. Lounge with patio windows leading to balcony. Bathroom with shower over bath and shower screen. Double bedroom with built in wardrobe. Secure access and allocated parking space. Laminate and carpet flooring.

### DESCRIPTION

ABODE are pleased to offer this one bedroom ground floor apartment in the popular Grants Yard development. The property is close to the town centre and the train station.

The property comprises: Fully fitted kitchen with fridge, separate freezer, dishwasher, washing machine and integrated cooker. Lounge with patio windows leading to balcony. Bathroom with shower over bath and shower screen. Double bedroom with built in wardrobe. Secure access and allocated parking space. Laminate and carpet flooring.