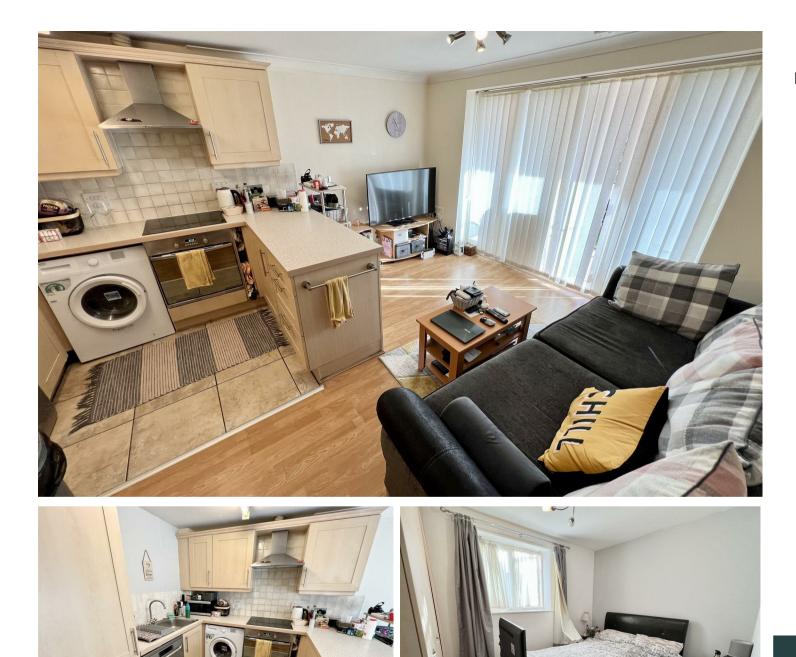

The property comprises: Fully fitted kitchen with fridge, separate freezer, dishwasher, washing machine and integrated cooker. Lounge with patio windows leading to balcony. Bathroom with shower over bath and shower screen. Double bedroom with built in wardrobe. Secure access and allocated parking space. Laminate and carpet flooring.

### DESCRIPTION

ABODE are pleased to offer this one bedroom ground floor apartment in the popular Grants Yard development. The property is close to the town centre and the train station.

The property comprises: Fully fitted kitchen with fridge, separate freezer, dishwasher, washing machine and integrated cooker. Lounge with patio windows leading to balcony. Bathroom with shower over bath and shower screen. Double bedroom with built in wardrobe. Secure access and allocated parking space. Laminate and carpet flooring.

OPEN PLAN LIVING 15 x 12.8

BEDROOM 8.4 x 10.11

BATHROOM 6.5 x 7.1