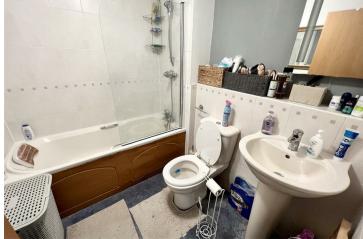

The property comprises: Fully fitted kitchen with fridge, separate freezer, dishwasher, washing machine and integrated cooker. Lounge with patio windows leading to balcony. Bathroom with shower over bath and shower screen. Double bedroom with built in wardrobe. Secure access and allocated parking space. Laminate and carpet flooring.

### DESCRIPTION

ABODE are pleased to offer this one bedroom ground floor apartment in the popular Grants Yard development. The property is close to the town centre and the train station.

The property comprises: Fully fitted kitchen with fridge, separate freezer, dishwasher, washing machine and integrated cooker. Lounge with patio windows leading to balcony. Bathroom with shower over bath and shower screen. Double bedroom with built in wardrobe. Secure access and allocated parking space. Laminate and carpet flooring.

OPEN PLAN LIVING 15 x 12.8

BEDROOM 8.4 x 10.11

BATHROOM 6.5 x 7.1