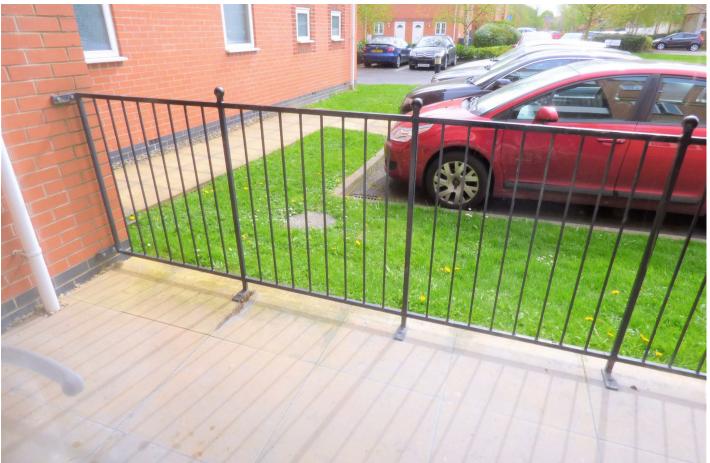

The property comprises: Fully fitted kitchen with fridge, separate freezer, dishwasher, washing machine and integrated cooker. Lounge with patio windows leading to balcony. Bathroom with shower over bath and shower screen. Double bedroom with built in wardrobe. Secure access and allocated parking space. Laminate and carpet flooring.

### DESCRIPTION

ABODE are pleased to offer this one bedroom ground floor apartment in the popular Grants Yard development. The property is close to the town centre and the train station.

The property comprises: Fully fitted kitchen with fridge, separate freezer, dishwasher, washing machine and integrated cooker. Lounge with patio windows leading to balcony. Bathroom with shower over bath and shower screen. Double bedroom with built in wardrobe. Secure access and allocated parking space. Laminate and carpet flooring.