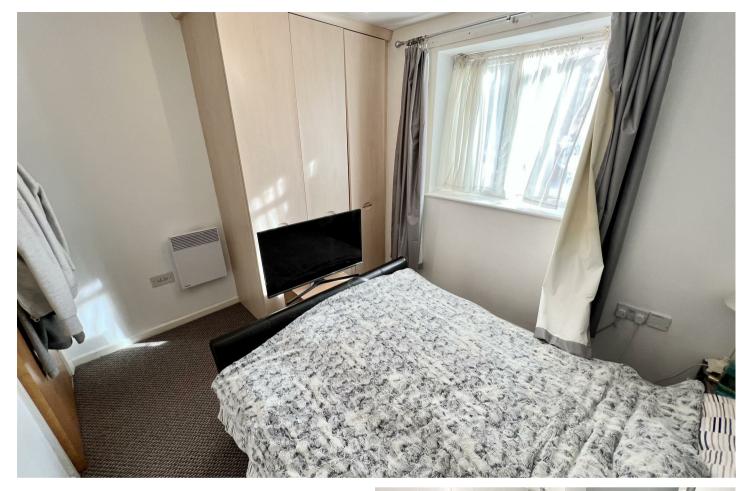

The property comprises: Fully fitted kitchen with fridge, separate freezer, dishwasher, washing machine and integrated cooker. Lounge with patio windows leading to balcony. Bathroom with shower over bath and shower screen. Double bedroom with built in wardrobe. Secure access and allocated parking space. Laminate and carpet flooring.

### DESCRIPTION

ABODE are pleased to offer this one bedroom ground floor apartment in the popular Grants Yard development. The property is close to the town centre and the train station.

The property comprises: Fully fitted kitchen with fridge, separate freezer, dishwasher, washing machine and integrated cooker. Lounge with patio windows leading to balcony. Bathroom with shower over bath and shower screen. Double bedroom with built in wardrobe. Secure access and allocated parking space. Laminate and carpet flooring.

OPEN PLAN LIVING 15 x 12.8

BEDROOM 8.4 x 10.11

BATHROOM 6.5 x 7.1