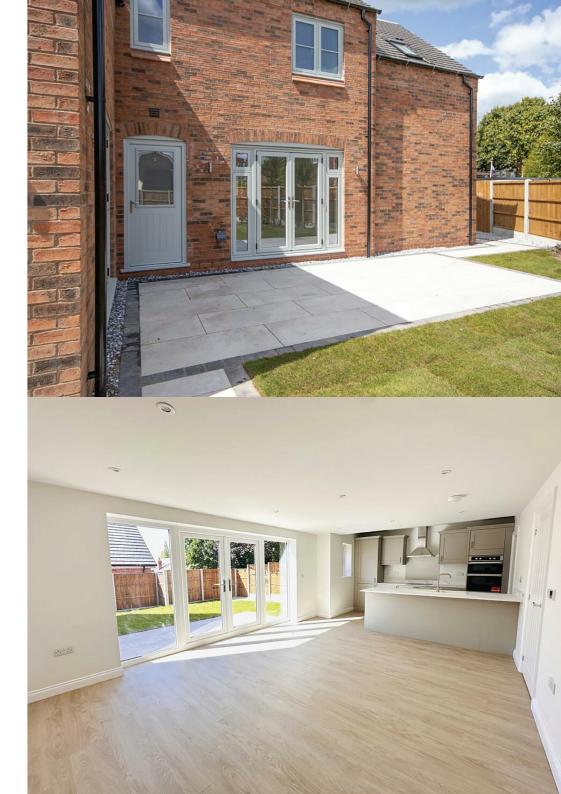

# EATING & DINING

At Levison Rose, we take pride in carefully selecting kitchens to suit our homes, offering a premium finish including:

Designer shaker kitchen including integrated appliances: Hob, Oven & Hood as standard.

Laminate worktops, with the ability to upgrade to quartz and other solid surfaces (build stage dependant).

Splash backs to worktops and rear of the hob – additional wall tiling can be provided as

### OUTDOORS

#### Our homes feature thoughtfully designed outdoor spaces, including:

- Turf and planting to the front

Please note, upgrades and extras are subject to build stage.

- Stainless Steel Dawn to Dusk Lanterns to the front
- Paving slabs to patio areas in rear
- 1.8m close board fencing
- Timber Garden Gate with locking bolt
- Turf to the rear gardens