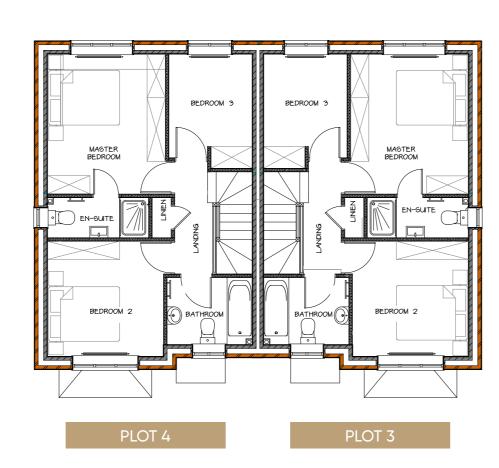

# 4 SEMI-DETACHED HOUSES - PLOTS 3 & 4

an extra.

- Extractor fans in all bathrooms and ensuites
- Pendant lighting to W/C's & downlights to ensuite and bathroom

#### FIRST FLOOR