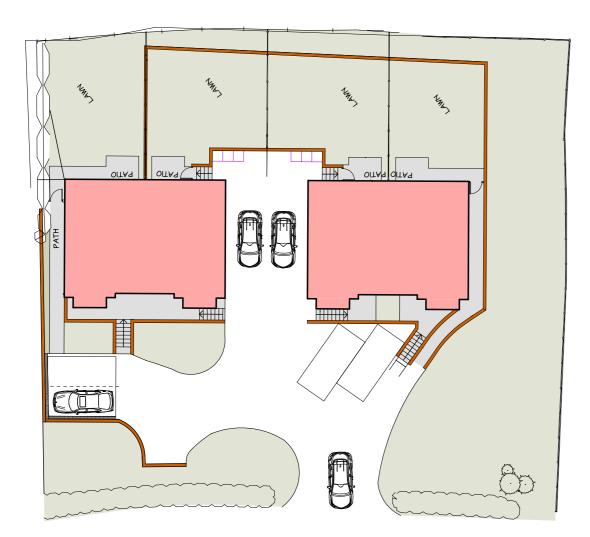

nternally the properties benefit from both a main bathroom and an ensuite located off the master bedroom, whilst the overall internal specification is contemporary. The finishing within these homes will exceed the wider market, with kitchens and bathrooms offering stylish individual touches.

#### OUR HOMES

4 X 3 Bed Semi-detached Houses

#### LOCATION

Located in Winshill on the outskirts of Burton on a well-appointed, quiet road, with little through traffic and also close to the countryside for those Sunday strolls.

The homes are plotted in an elevated position to provide lovely views and the site entrance is distinguished by a wonderful oak tree.

#### TIMELINES

Plots 3 & 4 – shall be build complete end of August 2025 Plots 1 & 2 – shall be build complete September / October 2025





### 4 SEMI-DETACHED HOUSES- PLOTS 1 & 2

#### GROUND FLOOR

FIRST FLOOR







PLOT 2

PLOT 1

# 4 SEMI-DETACHED HOUSES - PLOTS 3 & 4

an extra.

- Extractor fans in all bathrooms and ensuites
- Pendant lighting to W/C's & downlights to ensuite and bathroom

#### FIRST FLOOR







# EATING & DINING

At Levison Rose, we take pride in carefully selecting kitchens to suit our homes, offering a premium finish including:

Designer shaker kitchen including integrated appliances: Hob, Oven & Hood as standard.

Laminate worktops, with the ability to upgrade to quartz and other solid surfaces (build stage dependant).

Splash backs to worktops and rear of the hob – additional wall tiling can be provided as

# BATHING

As we endeavour to build quality homes, we choose to offer a quality finishing