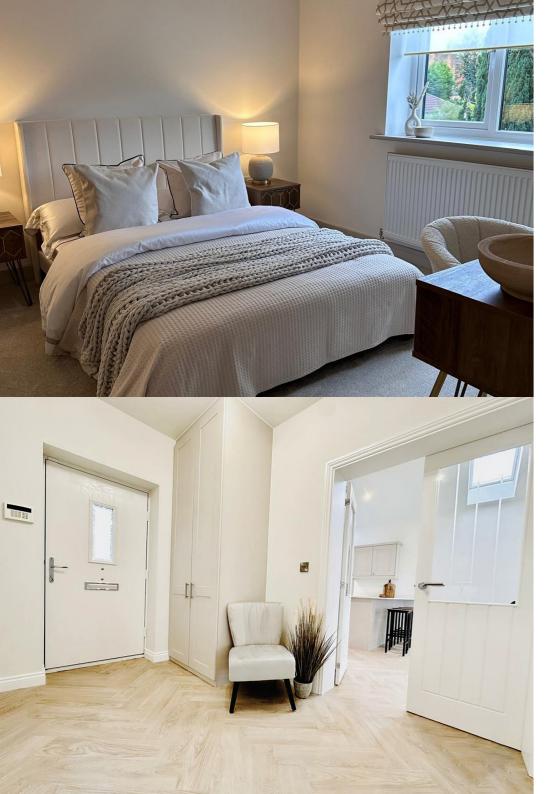

# BATHING

As we endeavour to build quality homes, we choose to offer a quality finishing spec:

- Chrome designer towel radiators in main bathroom and ensuite
- Designer white vanity storage units in ensuite
- Chrome taps and shower fittings
- Thermostatic bar valve shower in ensuite
- Main bathrooms have thermostatic shower mixer fed from bath with bath screen
- Tiling to bathrooms in shower enclosure & splash backs above basin with tiled windowsill
  - (Half and Full Height Tiling available as a client upgrade)
- Karndean tile effect hard flooring in main bathroom and ensuite

#### **SLEEPING**

#### Each bedroom includes thoughtfully positioned electrical features, such as:

- Double power sockets either side of the bed
- Additional power located for dressing table
- Ability to purchase blinds and curtain packages

#### Modern internal doors, painted in Satin Knotted Twine.

- Half glazed door between hallway and kitchen
- Downlights in kitchen area, pendant lighting to all other rooms including dining space within kitchen
- Internal doors painted in knotted twine with matching skirting boards and architraves (Oak upgrade available dependent on build stage)
- Brushed satin door handles
- Walls and ceilings painted in timeless
- White electrical light switches and power sockets