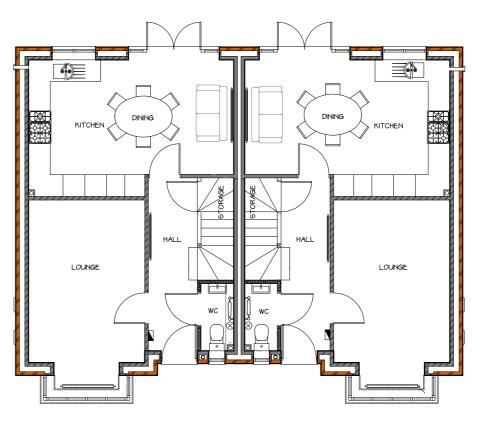

ocated off the master bedroom, whilst the overall internal specification is contemporary. The finishing within these homes will exceed the wider market, with kitchens and bathrooms offering stylish individual touches.

#### OUR HOMES

4 X 3 Bed Semi-detached Houses

#### LOCATION

Located in Winshill on the outskirts of Burton on a well-appointed, quiet road, with little through traffic and also close to the countryside for those Sunday strolls.

The homes are plotted in an elevated position to provide lovely views and the site entrance is distinguished by a wonderful oak tree.

#### TIMELINES

Plots 3 & 4 – shall be build complete end of August 2025 Plots 1 & 2 – shall be build complete September / October 2025





### 4 SEMI-DETACHED HOUSES- PLOTS 1 & 2

#### GROUND FLOOR

FIRST FLOOR







PLOT 2

PLOT 1

# 4 SEMI-DETACHED HOUSES - PLOTS 3 & 4

an extra.

- Extractor fans in all bathrooms and ensuites
- Pendant lighting to W/C's & downlights to ensuite and bathroom

#### FIRST FLOOR







# EATING & DINING

At Levison Rose, we take pride in carefully selecting kitchens to suit our homes, offering a premium finish including:

Designer shaker kitchen including integrated appliances: Hob, Oven & Hood as standard.

Laminate worktops, with the ability to upgrade to quartz and other solid surfaces (build stage dependant).

Splash backs to worktops and rear of the hob – additional wall tiling can be provided as

# BATHING

As we endeavour to build quality homes, we choose to offer a quality finishing spec:

- Chrome designer towel radiators in main bathroom and ensuite
- Des