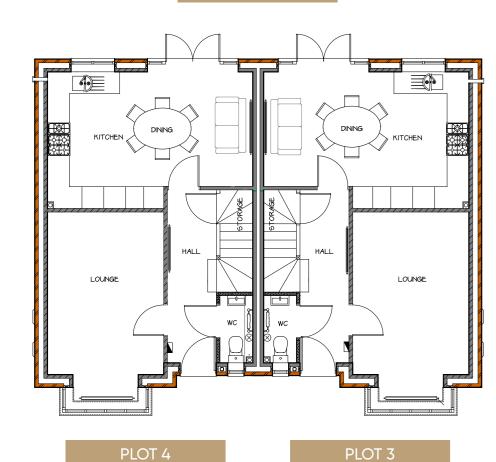

# 4 SEMI-DETACHED HOUSES - PLOTS 3 & 4

an extra.

- Extractor fans in all bathrooms and ensuites
- Pendant lighting to W/C's & downlights to ensuite and bathroom