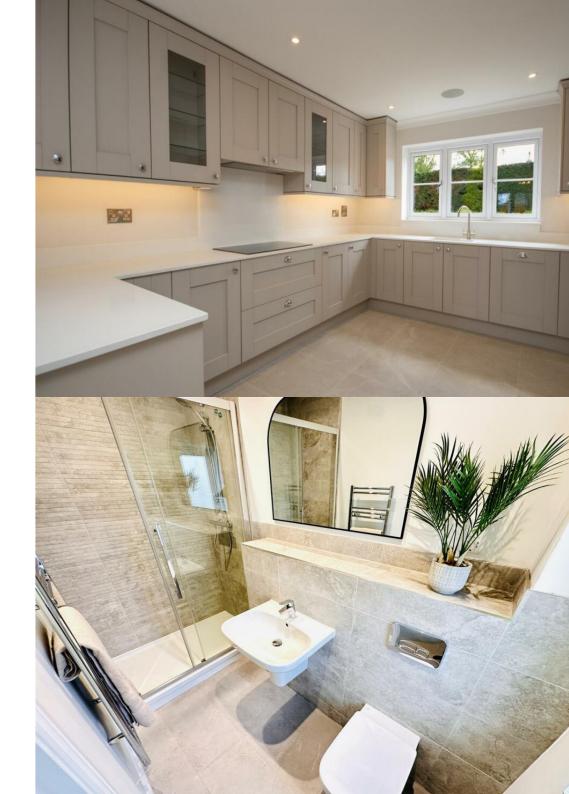

# EATING & DINING

At Levison Rose, we take pride in carefully selecting kitchens to suit our homes, offering a premium finish including:

Designer shaker kitchen including integrated appliances: Hob, Oven & Hood as standard.

Laminate worktops, with the ability to upgrade to quartz and other solid surfaces (build stage dependant).

Splash backs to worktops and rear of the hob – additional wall tiling can be provided as

# BATHING

As we endeavour to build quality homes, we choose to offer a quality finishing spec:

- Chrome designer towel radiators in main bathroom and ensuite
- Designer white vanity storage units in ensuite
- Chrome taps and shower fittings
- Thermostatic bar valve shower in ensuite
- Main bathrooms have thermostatic shower mixer fed from bath with bath screen
- Tiling to bathrooms in shower enclosure & splash backs above basin with tiled windowsill
  - (Half and Full Height Tiling available as a client upgrade)
- Karndean tile effect hard flooring in main bathroom and ensuite