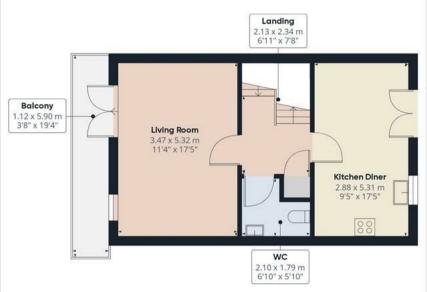

Floor 1

## Approximate total area®

135.53 m<sup>2</sup> 1458.79 ft<sup>2</sup>

Floor 2

Excluding balconies and terraces

While every attempt has been made to ensure accuracy, all measurements are approximate, not to scale. This floor plan is for illustrative purposes only.