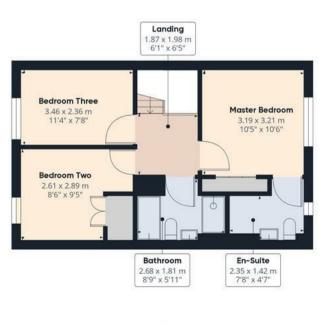

Floor 1

## Approximate total area®

135.53 m<sup>2</sup> 1458.79 ft<sup>2</sup>

Floor 2

Excluding balconies and terraces

While every attempt has been made to ensure accuracy, all measurements are approximate, not to scale. This floor plan is for illustrative purposes only.