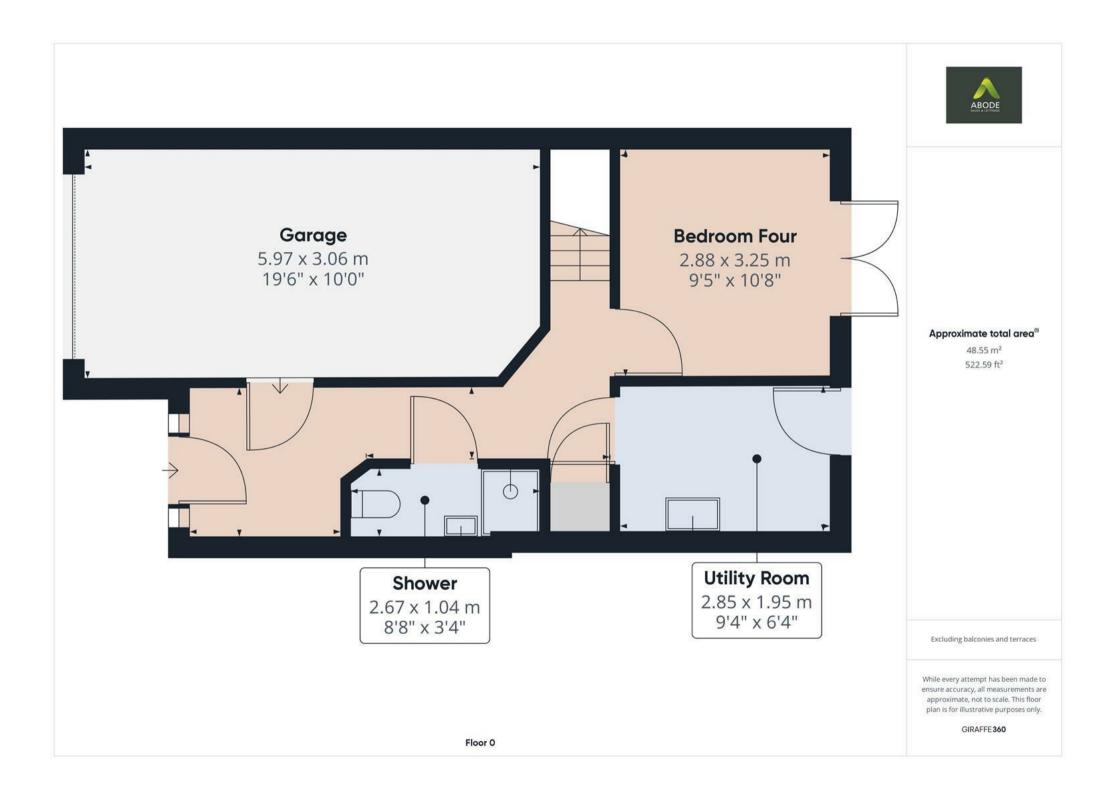

Olive Close, Branston, DEI4 3GQ Offers Over £290,000

https://www.abodemidlands.co.uk

A superb four bedroom semi detached property, having a versatile accommodation, situated within a popular location having access to a range of local amenities and transport links. The property benefits from four well proportioned bedrooms, fully fitted kitchen diner, integral garage and a driveway providing parking facility. Viewing is highly recommended strictly via appointment only.

## Approximate total area®

135.53 m<sup>2</sup> 1458.79 ft<sup>2</sup>

Floor 2

Excluding balconies and terraces

While every attempt has been made to ensure accuracy, all measurements are approximate, not to scale. This floor plan is for illustrative purposes only.