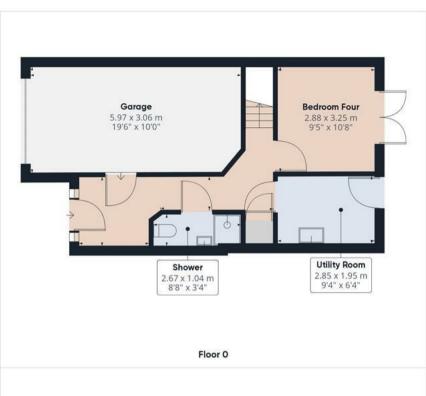

Floor 1

## Approximate total area®

135.53 m<sup>2</sup> 1458.79 ft<sup>2</sup>

Floor 2

Excluding balconies and terraces

While every attempt has been made to ensure accuracy, all measurements are approximate, not to scale. This floor plan is for illustrative purposes only.