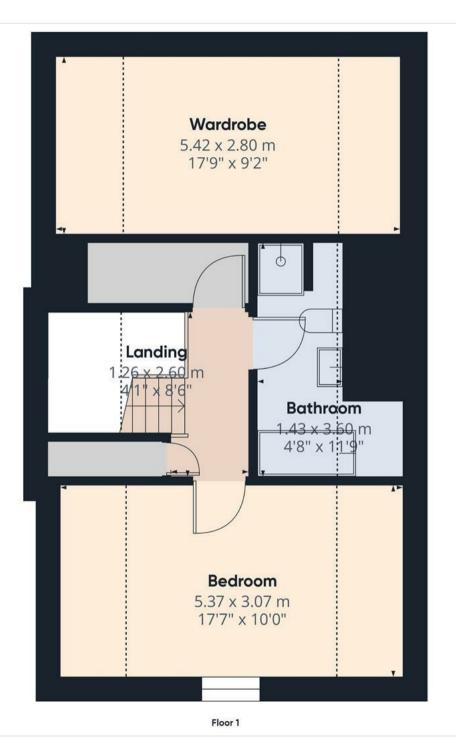

## Approximate total area®

44.09 m<sup>2</sup> 474.58 ft<sup>2</sup>

## Reduced headroom

13.41 m<sup>2</sup> 144.4 ft<sup>2</sup>

(1) Excluding balconies and terraces

Reduced headroom

...... Below 1.5 m/5 ft

While every attempt has been made to ensure accuracy, all measurements are approximate, not to scale. This floor plan is for illustrative purposes only.

Calculations are based on RICS IPMS 3C standard.

GIRAFFE360