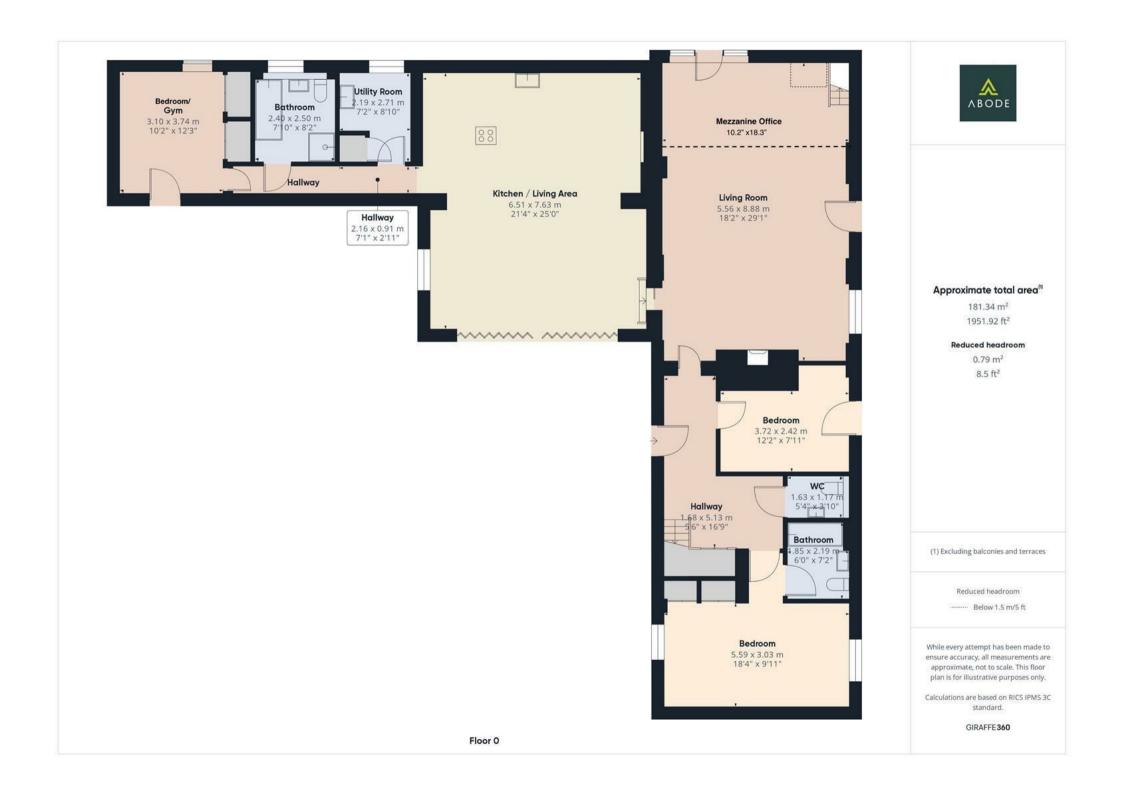

## Approximate total area®

44.09 m<sup>2</sup> 474.58 ft<sup>2</sup>

## Reduced headroom

13.41 m<sup>2</sup> 144.4 ft<sup>2</sup>

(1) Excluding balconies and terraces

Reduced headroom

...... Below 1.5 m/5 ft

While every attempt has been made to ensure accuracy, all measurements are approximate, not to scale. This floor plan is for illustrative purposes only.

Calculations are based on RICS IPMS 3C standard.

GIRAFFE360