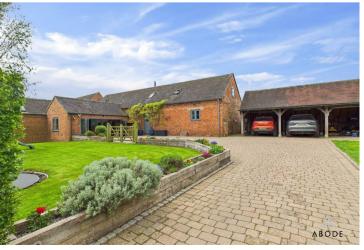

Approached via electric gates, the property enjoys a spacious block-paved driveway leading to a superb detached triple car barn with an integrated workshop. Additionally, planning permission has been granted for the construction of a further garage and store (Planning Ref: P/2022/00026 – available to view via the East Staffordshire Planning Portal).