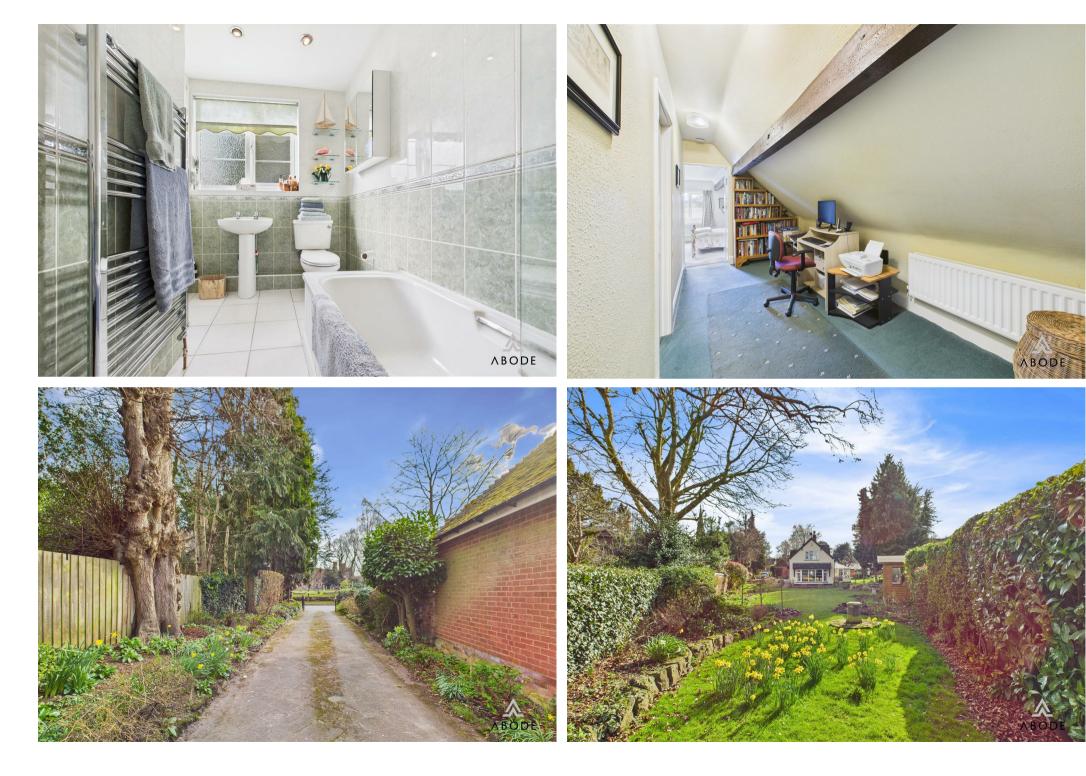

### Accommodation Ground Floor

Step through the striking black and white double doors into a welcoming hallway, which immediately sets the tone for this elegant home. To the right, the formal dining room boasts a bay-fronted window overlooking the garden and a stunning fireplace, perfect for entertaining. To the left, a cosy snug room flows seamlessly into the charming countrystyle kitchen, complete with exposed beams, and a walk-in pantry. Adjoining the kitchen, a sunroom provides additional access to the property, offering a bright and airy retreat.

Beyond the kitchen, two practical utility rooms and a downstairs WC ensure effortless functionality. An inner hallway leads to a conservatory, offering tranquil garden views. The elegant living room, featuring another bay window with breathtaking views over the adjacent fields, is the perfect space to unwind.

#### First Floor

A spacious first-floor landing leads to four wellproportioned bedrooms. The master suite enjoys expansive countryside views, while the remaining bedrooms are beautifully presented. A dedicated study area offers a quiet workspace, and a wellappointed family bathroom completes this level.

#### **Outside & Gardens**

The meticulously maintained landscaped gardens provide a peaceful sanctuary, with lush lawns, mature trees, and colourful flower beds. The rear garden enjoys views of open fields, enhancing the home's sense of privacy and space. A garage and workshop offer exceptional storage and practical space, while the expansive driveway provides ample off-street parking for multiple vehicles.