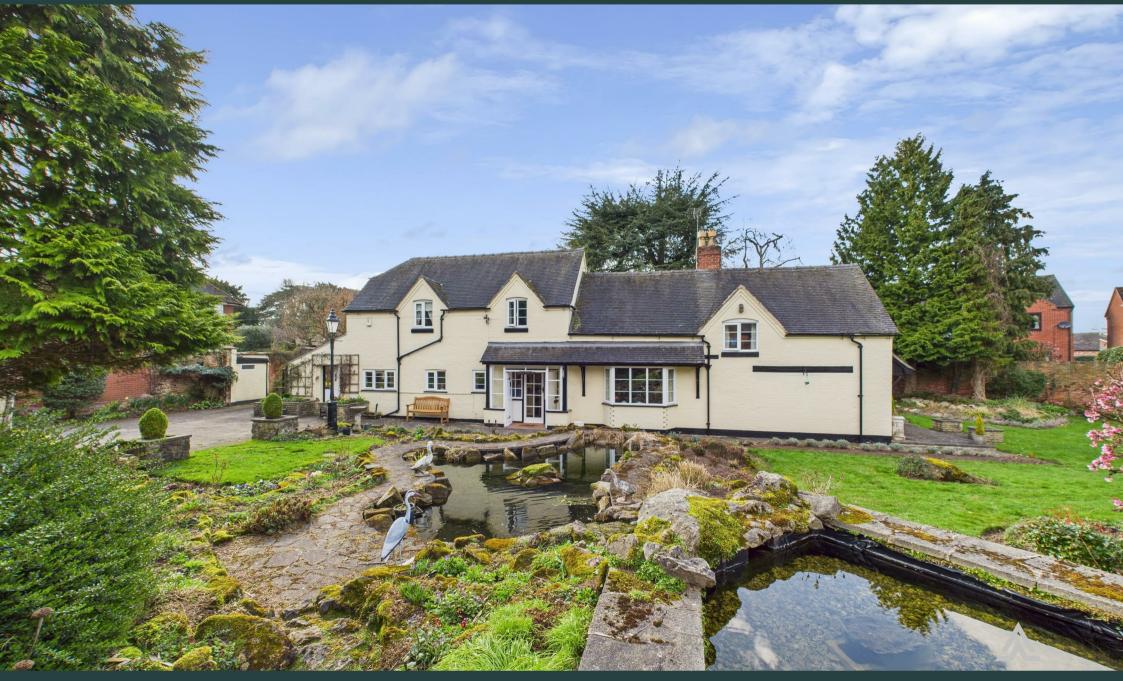

# Church Road, Rolleston-On-Dove, DEI3 9BE **£750,000**

https://www.abodemidlands.co.uk

A Rare Opportunity to Own a Picturesque Village Home. Nestled in the heart of the charming village of Rolleston-on-Dove, this exquisite fourbedroom detached character home offers an unparalleled blend of historic charm and modern convenience. Set back from the road behind a private, gated driveway, this home sits proudly within its beautifully landscaped gardens, which have been previously entered into local competitions, showcasing their exceptional design and maintenance.

#### **Outside & Gardens**

The meticulously maintained landscaped gardens provide a peaceful sanctuary, with lush lawns, mature trees, and colourful flower beds. The rear garden enjoys views of open fields, enhancing the home's sense of privacy and space. A garage and workshop offer exceptional storage and practical space, while the expansive driveway provides ample off-street parking for multiple vehicles.