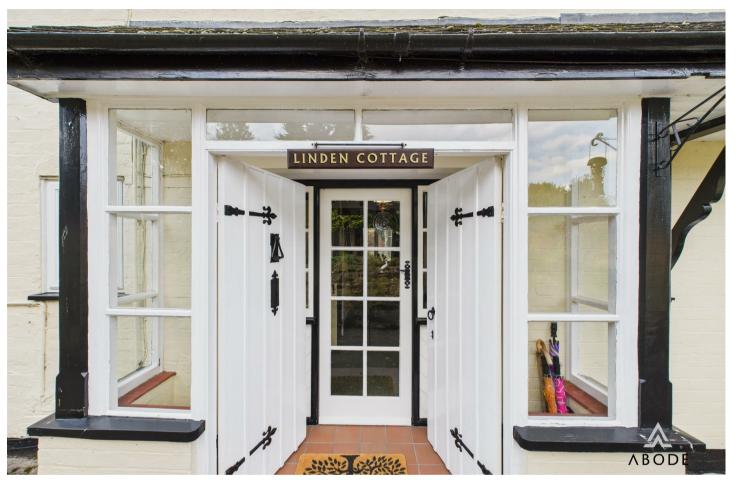

### Accommodation Ground Floor

Step through the striking black and white double doors into a welcoming hallway, which immediately sets the tone for this elegant home. To the right, the formal dining room boasts a bay-fronted window overlooking the garden and a stunning fireplace, perfect for entertaining. To the left, a cosy snug room flows seamlessly into the charming countrystyle kitchen, complete with exposed beams, and a walk-in pantry. Adjoining the kitchen, a sunroom provides additional access to the property, offering a bright and airy retreat.