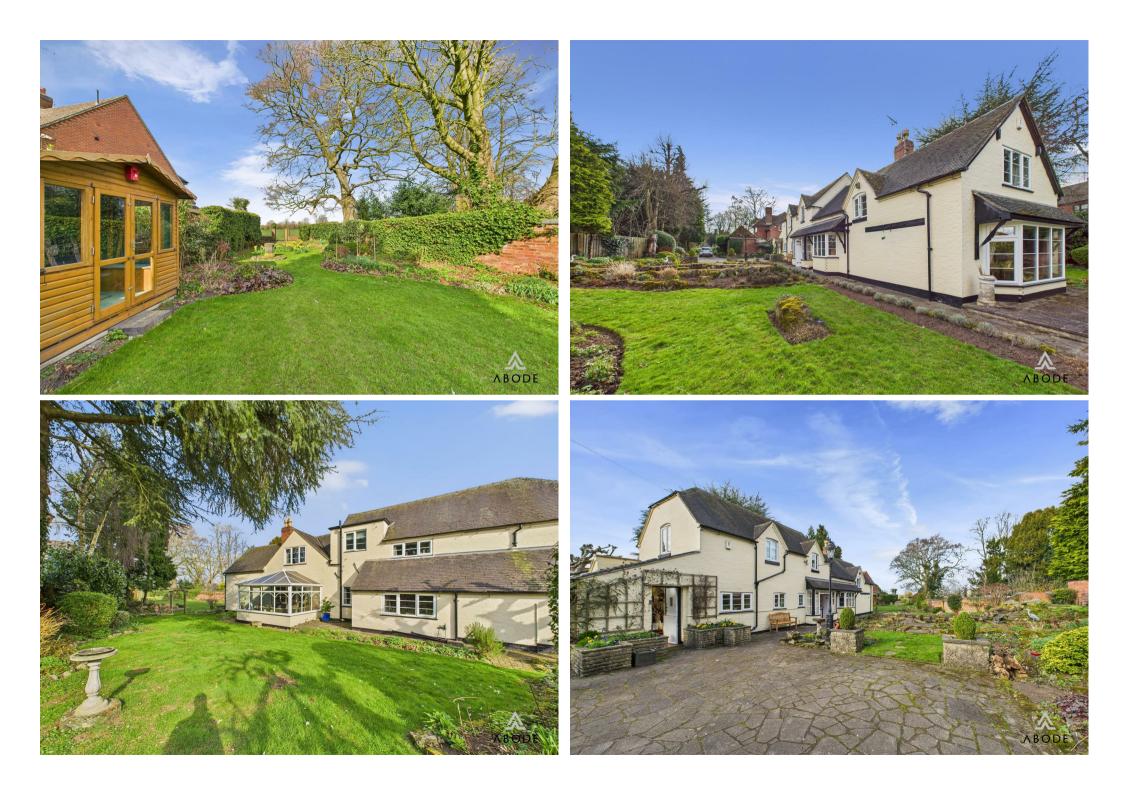

#### **Outside & Gardens**

The meticulously maintained landscaped gardens provide a peaceful sanctuary, with lush lawns, mature trees, and colourful flower beds. The rear garden enjoys views of open fields, enhancing the home's sense of privacy and space. A garage and workshop offer exceptional storage and practical space, while the expansive driveway provides ample off-street parking for multiple vehicles.