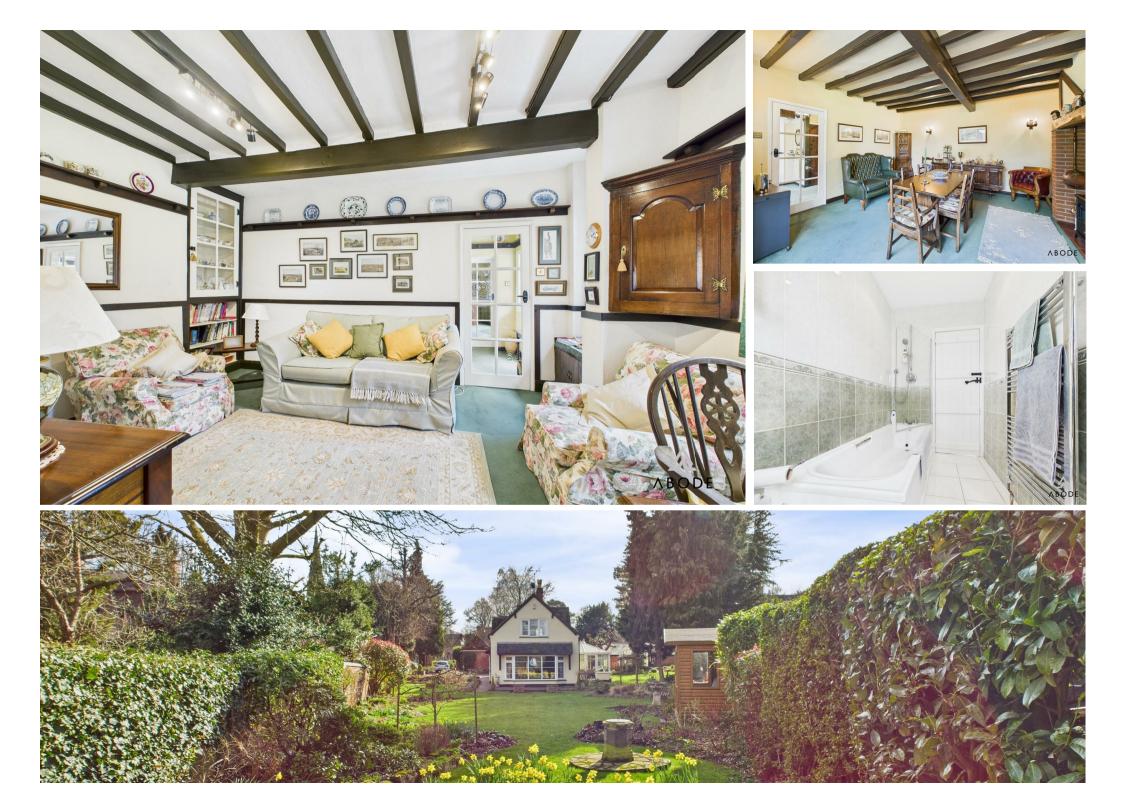

### Accommodation Ground Floor

Step through the striking black and white double doors into a welcoming hallway, which immediately sets the tone for this elegant home. To the right, the formal dining room boasts a bay-fronted window overlooking the garden and a stunning fireplace, perfect for entertaining. To the left, a cosy snug room flows seamlessly into the charming countrystyle kitchen, complete with exposed beams, and a walk-in pantry. Adjoining the kitchen, a sunroom provides additional access to the property, offering a bright and airy retreat.

Beyond the kitchen, two practical utility rooms and a downstairs WC ensure effortless functionality. An inner hallway leads to a conservatory, offering tranquil garden views. The elegant living room, featuring another bay window with breathtaking views over the adjacent fields, is the perfect space to unwind.

#### First Floor

A spacious first-floor landing leads to four wellproportioned bedrooms. The master suite enjoys expansive countryside views, while the remaining bedrooms are beautifully presented. A dedicated study area offers a quiet workspace, and a wellappointed family bathroom completes this level.

#### **Outside & Gardens**

The meticulously maintained landscaped gardens provide a peaceful sanctuary, with lush lawns, mature trees, and colourful flower beds. The rear garden enjoys views of open fields, enhancing the home's sense of privacy and space. A garage and workshop offer exceptional storage and practical space, while the expansive driveway provides ample off-street parking for multiple vehicles.