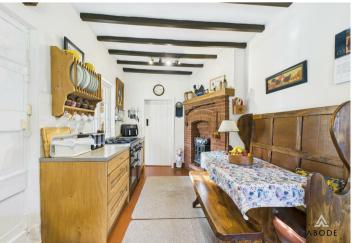

### Accommodation Ground Floor

Step through the striking black and white double doors into a welcoming hallway, which immediately sets the tone for this elegant home. To the right, the formal dining room boasts a bay-fronted window overlooking the garden and a stunning fireplace, perfect for entertaining. To the left, a cosy snug room flows seamlessly into the charming countrystyle kitchen, complete with exposed beams, and a walk-in pantry. Adjoining the kitchen, a sunroom provides additional access to the property, offering a bright and airy retreat.