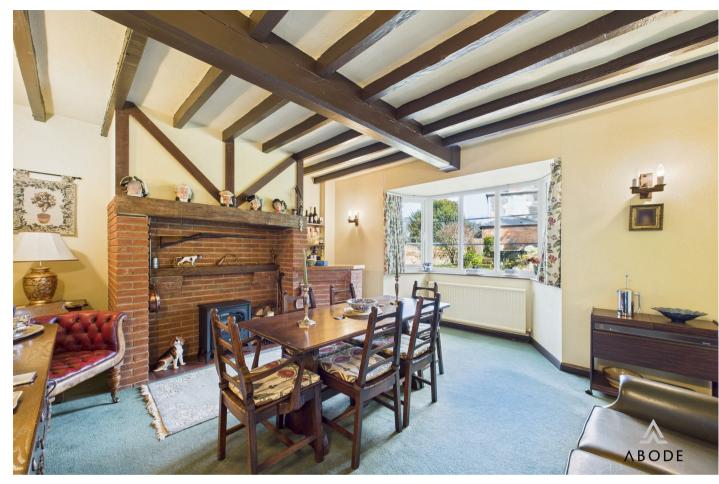

### Accommodation Ground Floor

Step through the striking black and white double doors into a welcoming hallway, which immediately sets the tone for this elegant home. To the right, the formal dining room boasts a bay-fronted window overlooking the garden and a stunning fireplace, perfect for entertaining. To the left, a cosy snug room flows seamlessly into the charming countrystyle kitchen, complete with exposed beams, and a walk-in pantry. Adjoining the kitchen, a sunroom provides additional access to the property, offering a bright and airy retreat.