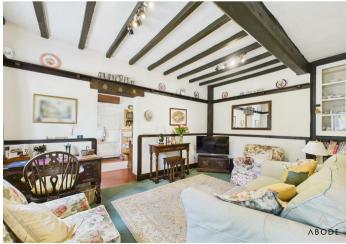

### Accommodation Ground Floor

Step through the striking black and white double doors into a welcoming hallway, which immediately sets the tone for this elegant home. To the right, the formal dining room boasts a bay-fronted window overlooking the garden and a stunning fireplace, perfect for entertaining. To the left, a cosy snug room flows seamlessly into the charming countrystyle kitchen, complete with exposed beams, and a walk-in pantry. Adjoining the kitchen, a sunroom provides additional access to the property, offering a bright and airy retreat.