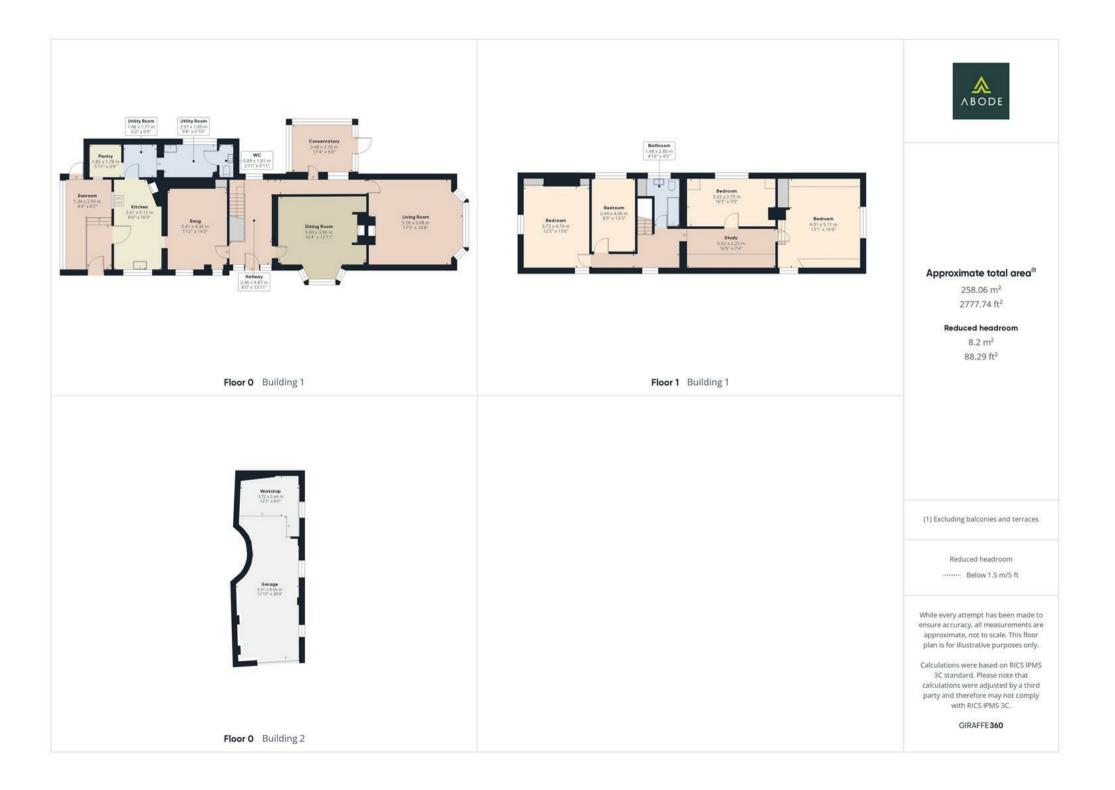

### Accommodation Ground Floor

Step through the striking black and white double doors into a welcoming hallway, which immediately sets the tone for this elegant home. To the right, the formal dining room boasts a bay-fronted window overlooking the garden and a stunning fireplace, perfect for entertaining. To the left, a cosy snug room flows seamlessly into the charming countrystyle kitchen, complete with exposed beams, and a walk-in pantry. Adjoining the kitchen, a sunroom provides additional access to the property, offering a bright and airy retreat.

Beyond the kitchen, two practical utility rooms and a downstairs WC ensure effortless functionality. An inner hallway leads to a conservatory, offering tranquil garden views. The elegant living room, featuring another bay window with breathtaking views over the adjacent fields, is the perfect space to unwind.

#### First Floor

A spacious first-floor landing leads to four wellproportioned bedrooms. The master suite enjoys expansive countryside views, while the remaining bedrooms are beautifully presented. A dedicated study area offers a quiet workspace, and a wellappointed family bathroom completes this level.

#### **Outside & Gardens**

The meticulously maintained landscaped gardens provide a peaceful sanctuary, with lush lawns, mature trees, and colourful flower beds. The rear garden enjoys views of open fields, enhancing the home's sense of privacy and space. A garage and workshop offer exceptional storage and practical space, while the expansive driveway provides ample off-street parking for multiple vehicles.