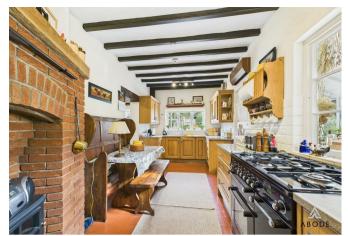

### Accommodation Ground Floor

Step through the striking black and white double doors into a welcoming hallway, which immediately sets the tone for this elegant home. To the right, the formal dining room boasts a bay-fronted window overlooking the garden and a stunning fireplace, perfect for entertaining. To the left, a cosy snug room flows seamlessly into the charming countrystyle kitchen, complete with exposed beams, and a walk-in pantry. Adjoining the kitchen, a sunroom provides additional access to the property, offering a bright and airy retreat.