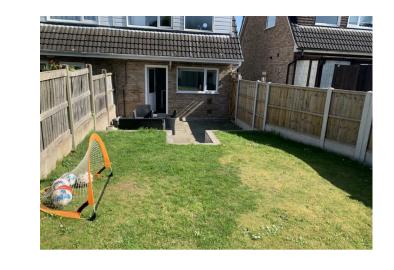

Externally, the property benefits from a driveway providing ample off-road parking, a generous rear garden with a patio, and a lawned area.

## **Outside Description**

To the front, a driveway provides ample off-road parking, while a shared passageway offers access to the rear garden. The enclosed rear garden features a spacious patio seating area, perfect for outdoor dining, and a lawned area for relaxation. A storage unit completes the outdoor space, providing practical storage solutions.