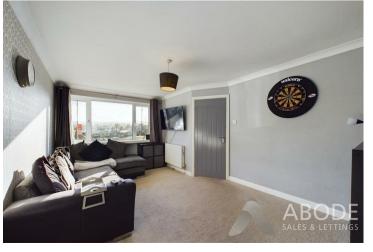

## **Ground Floor Description**

The property opens into a welcoming entrance hall with stairs rising to the first floor. The spacious reception room enjoys a bright aspect with a large window to the front elevation. The modern dining kitchen is located at the rear, offering an array of wall and base units, an integrated electric fan oven with an induction hob and extractor, a stainless-steel sink and drainer, plumbing for both a washing machine and dishwasher, and space for a fridge/freezer. The kitchen also features a useful under-stairs storage cupboard and a rear-facing window overlooking the garden.