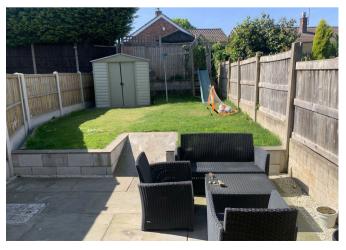

## **Outside Description**

To the front, a driveway provides ample off-road parking, while a shared passageway offers access to the rear garden. The enclosed rear garden features a spacious patio seating area, perfect for outdoor dining, and a lawned area for relaxation. A storage unit completes the outdoor space, providing practical storage solutions.