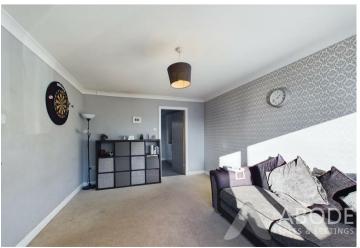

## **Ground Floor Description**

The property opens into a welcoming entrance hall with stairs rising to the first floor. The spacious reception room enjoys a bright aspect with a large window to the front elevation. The modern dining kitchen is located at the rear, offering an array of wall and base units, an integrated electric fan oven with an induction hob and extractor, a stainless-steel sink and drainer, plumbing for both a washing machine and dishwasher, and space for a fridge/freezer. The kitchen also features a useful under-stairs storage cupboard and a rear-facing window overlooking the garden.