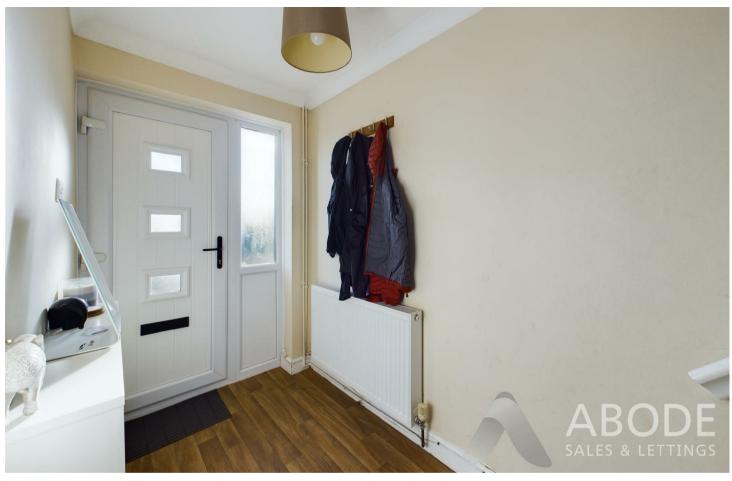

## **Ground Floor Description**

The property opens into a welcoming entrance hall with stairs rising to the first floor. The spacious reception room enjoys a bright aspect with a large window to the front elevation. The modern dining kitchen is located at the rear, offering an array of wall and base units, an integrated electric fan oven with an induction hob and extractor, a stainless-steel sink and drainer, plumbing for both a washing machine and dishwasher, and space for a fridge/freezer. The kitchen also features a useful under-stairs storage cupboard and a rear-facing window overlooking the garden.