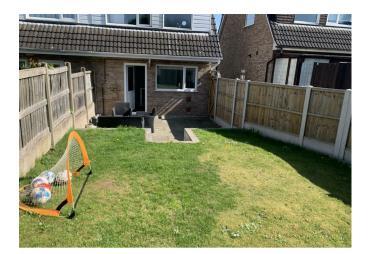

## **Outside Description**

To the front, a driveway provides ample off-road parking, while a shared passageway offers access to the rear garden. The enclosed rear garden features a spacious patio seating area, perfect for outdoor dining, and a lawned area for relaxation. A storage unit completes the outdoor space, providing practical storage solutions.