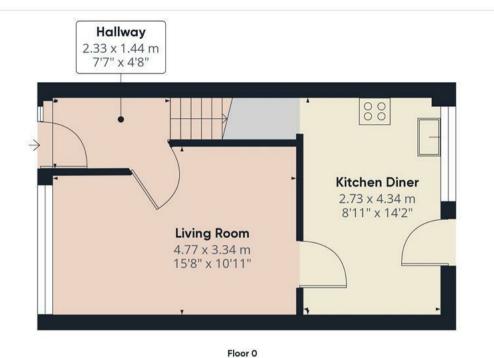

## **Ground Floor Description**

The property opens into a welcoming entrance hall with stairs rising to the first floor. The spacious reception room enjoys a bright aspect with a large window to the front elevation. The modern dining kitchen is located at the rear, offering an array of wall and base units, an integrated electric fan oven with an induction hob and extractor, a stainless-steel sink and drainer, plumbing for both a washing machine and dishwasher, and space for a fridge/freezer. The kitchen also features a useful under-stairs storage cupboard and a rear-facing window overlooking the garden.

# Approximate total area<sup>(1)</sup>

61.95 m<sup>2</sup> 666.82 ft<sup>2</sup>

Floor 1

(1) Excluding balconies and terraces

While every attempt has been made to ensure accuracy, all measurements are approximate, not to scale. This floor plan is for illustrative purposes only.