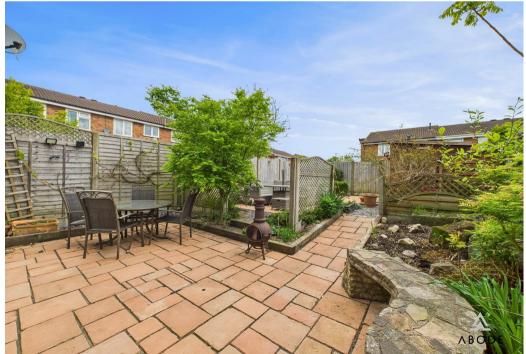

#### Outside

#### Outside

The property is set behind a block-paved driveway offering extensive off-street parking for multiple vehicles, with a well-maintained frontage that includes a mature, flowering shrub and low-maintenance gravel borders. A pedestrian pathway leads to the composite front entrance door. The rear garden has been attractively landscaped for easy maintenance, featuring a combination of paved patio areas ideal for outdoor dining, seating areas bordered by established planting, and a raised flower bed. There is also a timber storage shed, and trellis fencing providing privacy. The garden enjoys a good degree of seclusion, creating a pleasant space for relaxation and entertaining.