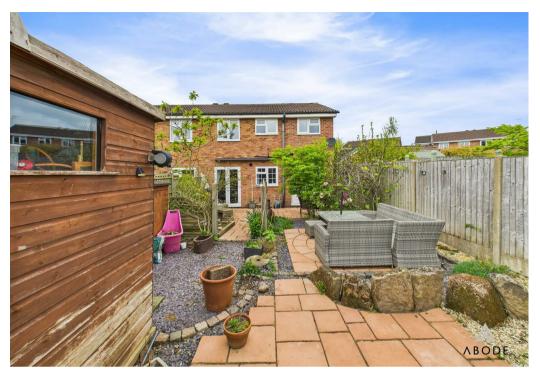

#### Outside

#### Outside

The property is set behind a block-paved driveway offering extensive off-street parking for multiple vehicles, with a well-maintained frontage that includes a mature, flowering shrub and low-maintenance gravel borders. A pedestrian pathway leads to the composite front entrance door. The rear garden has been attractively landscaped for easy maintenance, featuring a combination of paved patio areas ideal for outdoor dining, seating areas bordered by established planting, and a raised flower bed. There is also a timber storage shed, and trellis fencing providing privacy. The garden enjoys a good degree of seclusion, creating a pleasant space for relaxation and entertaining.