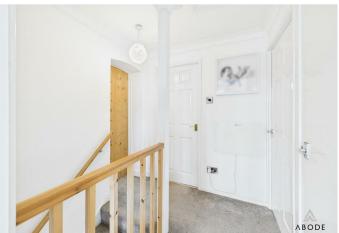

#### **Entrance Hallway**

UPVC double glazed window to the front elevation and composite door leading in from the driveway, central heating radiator.