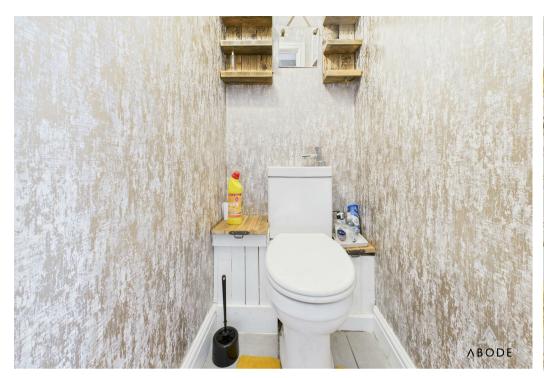

eating radiator, UPVC double glazed window to the rear elevation, towel rail.

#### Outside

#### Outside

The property is set behind a block-paved driveway offering extensive off-street parking for multiple vehicles, with a well-maintained frontage that includes a mature, flowering shrub and low-maintenance gravel borders. A pedestrian pathway leads to the composite front entrance door. The rear garden has been attractively landscaped for easy maintenance, featuring a combination of paved patio areas ideal for outdoor dining, seating areas bordered by established planting, and a raised flower bed. There is also a timber storage shed, and trellis fencing providing privacy. The garden enjoys a good degree of seclusion, creating a pleasant space for relaxation and entertaining.