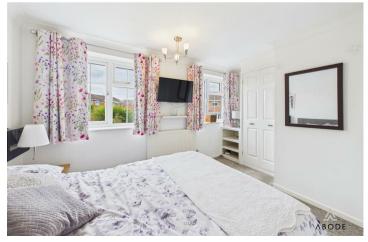

## **Bedroom Two**

UPVC double glazed windows to the front elevation, two sets of built in wardrobes, central heating radiator.