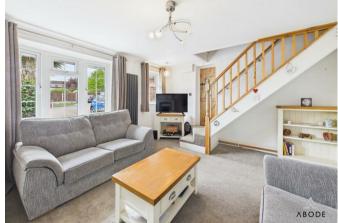

## Living Room

Two UPVC double glazed windows to the front elevation, electric feature fireplace, central heating radiator, stairs leading up to the first floor.