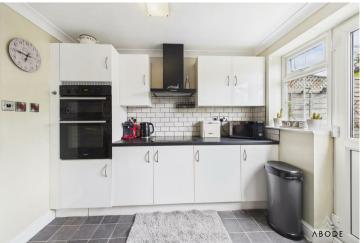

#### Kitchen Diner

Base and eye level units with complimentary worktops, one and a half bowl sink with draining board, integral electric hob with extractor hood over, oven and grill. Space and plumbing for a dishwasher and fridge freezer, two central heating radiators, UPVC double glazed patio doors leading out into the garden, UPVC double glazed windows to the rear elevation, UPVC single door leading out into the garden, boiler, space for a dining table and chairs.