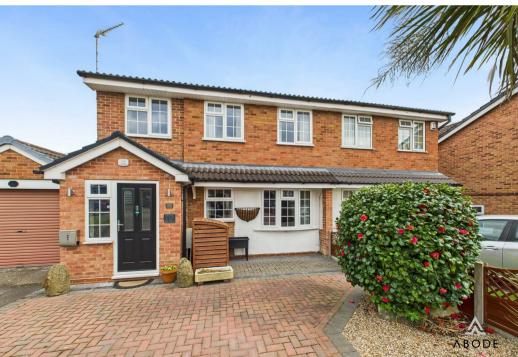

# Broadlands, Stretton, DEI3 0EU Asking Price £230,000

A superb opportunity to obtain an expansive three bedroom semi detached property, having a generous plot with ample parking facility, kitchen diner, three well proportioned bedrooms and a family bathroom as well as an en-suite shower room. Viewing is highly recommended strictly via appointment only.

#### Outside

The property is set behind a block-paved driveway offering extensive off-street parking for multiple vehicles, with a well-maintained frontage that includes a mature, flowering shrub and low-maintenance gravel borders. A pedestrian pathway leads to the composite front entrance door. The rear garden has been attractively landscaped for easy maintenance, featuring a combination of paved patio areas ideal for outdoor dining, seating areas bordered by established planting, and a raised flower bed. There is also a timber storage shed, and trellis fencing providing privacy. The garden enjoys a good degree of seclusion, creating a pleasant space for relaxation and entertaining.