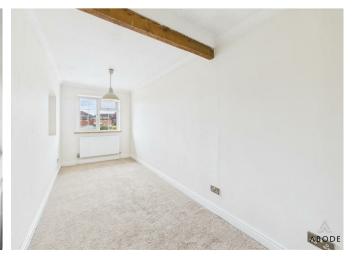

## **Bedroom Three**

UPVC double glazed window to the front elevation, central heating radiator, feature beam and loft access.