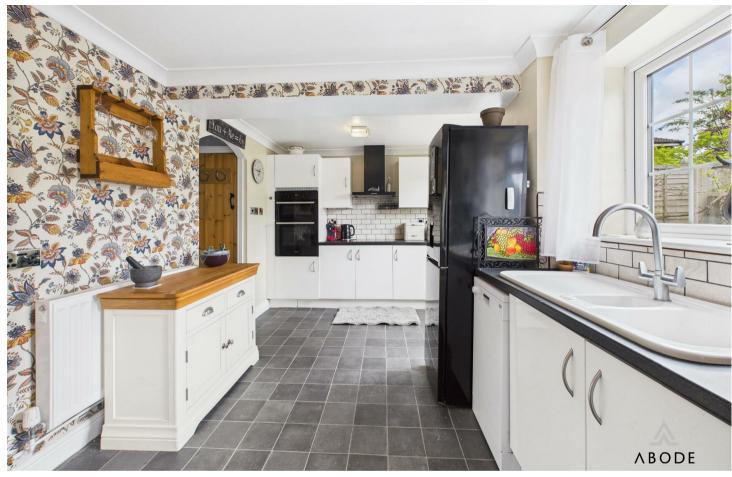

#### Kitchen Diner

Base and eye level units with complimentary worktops, one and a half bowl sink with draining board, integral electric hob with extractor hood over, oven and grill. Space and plumbing for a dishwasher and fridge freezer, two central heating radiators, UPVC double glazed patio doors leading out into the garden, UPVC double glazed windows to the rear elevation, UPVC single door leading out into the garden, boiler, space for a dining table and chairs.