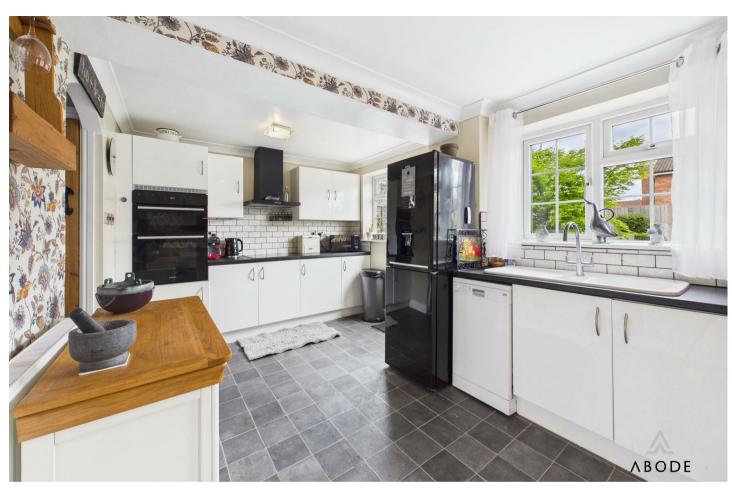

#### Kitchen Diner

Base and eye level units with complimentary worktops, one and a half bowl sink with draining board, integral electric hob with extractor hood over, oven and grill. Space and plumbing for a dishwasher and fridge freezer, two central heating radiators, UPVC double glazed patio doors leading out into the garden, UPVC double glazed windows to the rear elevation, UPVC single door leading out into the garden, boiler, space for a dining table and chairs.