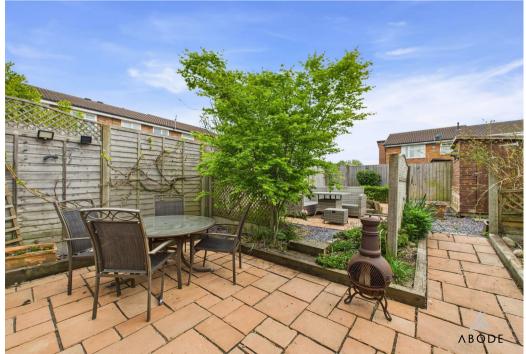

#### Outside

#### Outside

The property is set behind a block-paved driveway offering extensive off-street parking for multiple vehicles, with a well-maintained frontage that includes a mature, flowering shrub and low-maintenance gravel borders. A pedestrian pathway leads to the composite front entrance door. The rear garden has been attractively landscaped for easy maintenance, featuring a combination of paved patio areas ideal for outdoor dining, seating areas bordered by established planting, and a raised flower bed. There is also a timber storage shed, and trellis fencing providing privacy. The garden enjoys a good degree of seclusion, creating a pleasant space for relaxation and entertaining.