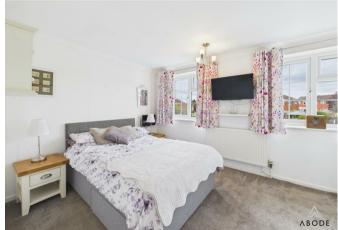

## **Bedroom One**

UPVC double glazed window to the rear elevation, central heating radiator, built in wardrobes.

## **Bedroom Two**

UPVC double glazed windows to the front elevation, two sets of built in wardrobes, central heating radiator.