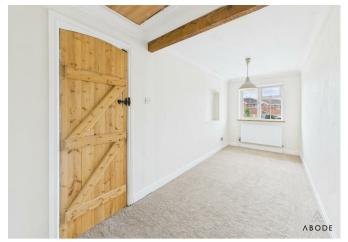

## **Bedroom Three**

UPVC double glazed window to the front elevation, central heating radiator, feature beam and loft access.