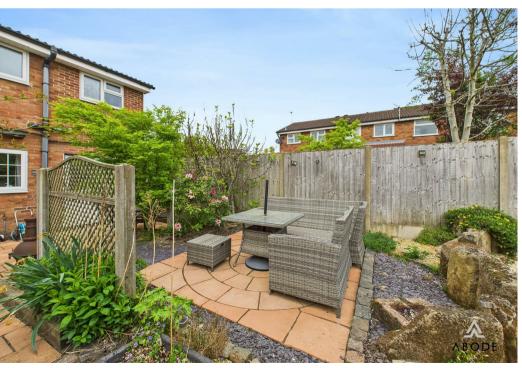

#### Outside

#### Outside

The property is set behind a block-paved driveway offering extensive off-street parking for multiple vehicles, with a well-maintained frontage that includes a mature, flowering shrub and low-maintenance gravel borders. A pedestrian pathway leads to the composite front entrance door. The rear garden has been attractively landscaped for easy maintenance, featuring a combination of paved patio areas ideal for outdoor dining, seating areas bordered by established planting, and a raised flower bed. There is also a timber storage shed, and trellis fencing providing privacy. The garden enjoys a good degree of seclusion, creating a pleasant space for relaxation and entertaining.