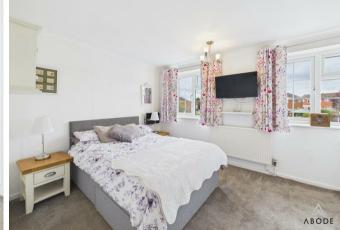

## **Bedroom One**

UPVC double glazed window to the rear elevation, central heating radiator, built in wardrobes.