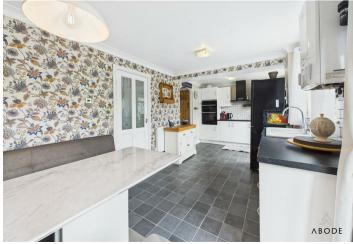

#### Kitchen Diner

Base and eye level units with complimentary worktops, one and a half bowl sink with draining board, integral electric hob with extractor hood over, oven and grill. Space and plumbing for a dishwasher and fridge freezer, two central heating radiators, UPVC double glazed patio doors leading out into the garden, UPVC double glazed windows to the rear elevation, UPVC single door leading out into the garden, boiler, space for a dining table and chairs.