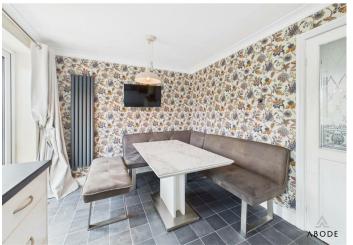

#### Kitchen Diner

Base and eye level units with complimentary worktops, one and a half bowl sink with draining board, integral electric hob with extractor hood over, oven and grill. Space and plumbing for a dishwasher and fridge freezer, two central heating radiators, UPVC double glazed patio doors leading out into the garden, UPVC double glazed windows to the rear elevation, UPVC single door leading out into the garden, boiler, space for a dining table and chairs.