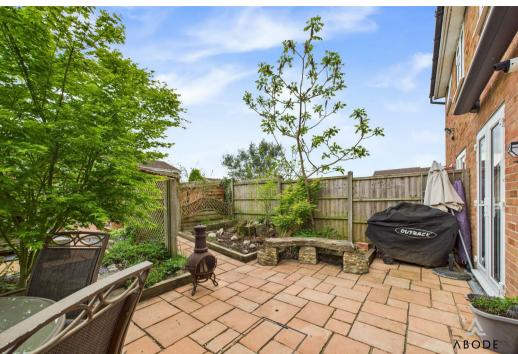

#### Outside

#### Outside

The property is set behind a block-paved driveway offering extensive off-street parking for multiple vehicles, with a well-maintained frontage that includes a mature, flowering shrub and low-maintenance gravel borders. A pedestrian pathway leads to the composite front entrance door. The rear garden has been attractively landscaped for easy maintenance, featuring a combination of paved patio areas ideal for outdoor dining, seating areas bordered by established planting, and a raised flower bed. There is also a timber storage shed, and trellis fencing providing privacy. The garden enjoys a good degree of seclusion, creating a pleasant space for relaxation and entertaining.