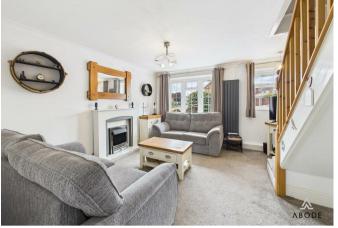

## Living Room

Two UPVC double glazed windows to the front elevation, electric feature fireplace, central heating radiator, stairs leading up to the first floor.