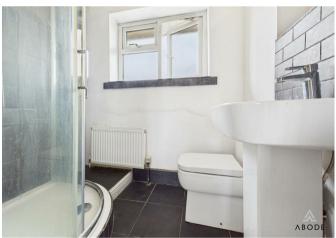

#### **Bathroom**

White suite comprising:- bath, WC and wash hand basin with storage cupboard below. Tiled flooring, central heating radiator, UPVC double glazed window to the rear elevation, towel rail.