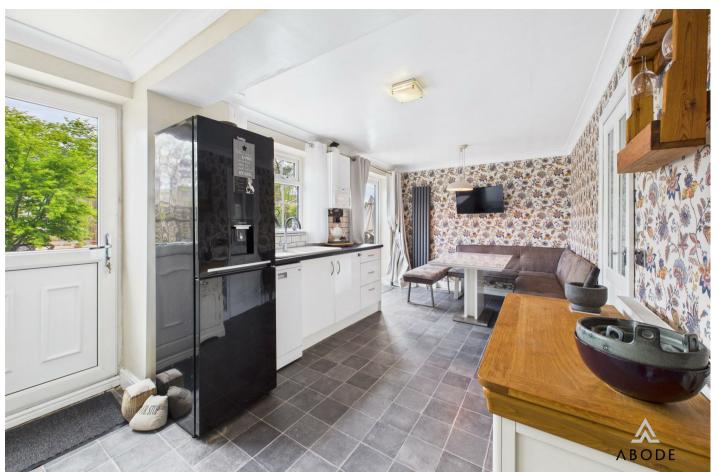

#### Kitchen Diner

Base and eye level units with complimentary worktops, one and a half bowl sink with draining board, integral electric hob with extractor hood over, oven and grill. Space and plumbing for a dishwasher and fridge freezer, two central heating radiators, UPVC double glazed patio doors leading out into the garden, UPVC double glazed windows to the rear elevation, UPVC single door leading out into the garden, boiler, space for a dining table and chairs.