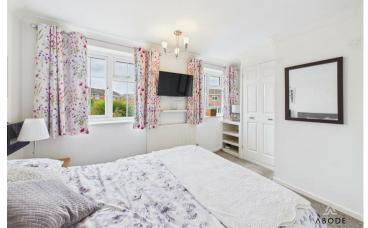

## **Bedroom One**

UPVC double glazed window to the rear elevation, central heating radiator, built in wardrobes.

## **Bedroom Two**

UPVC double glazed windows to the front elevation, two sets of built in wardrobes, central heating radiator.