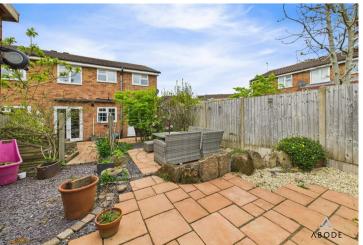

#### Outside

#### Outside

The property is set behind a block-paved driveway offering extensive off-street parking for multiple vehicles, with a well-maintained frontage that includes a mature, flowering shrub and low-maintenance gravel borders. A pedestrian pathway leads to the composite front entrance door. The rear garden has been attractively landscaped for easy maintenance, featuring a combination of paved patio areas ideal for outdoor dining, seating areas bordered by established planting, and a raised flower bed. There is also a timber storage shed, and trellis fencing providing privacy. The garden enjoys a good degree of seclusion, creating a pleasant space for relaxation and entertaining.