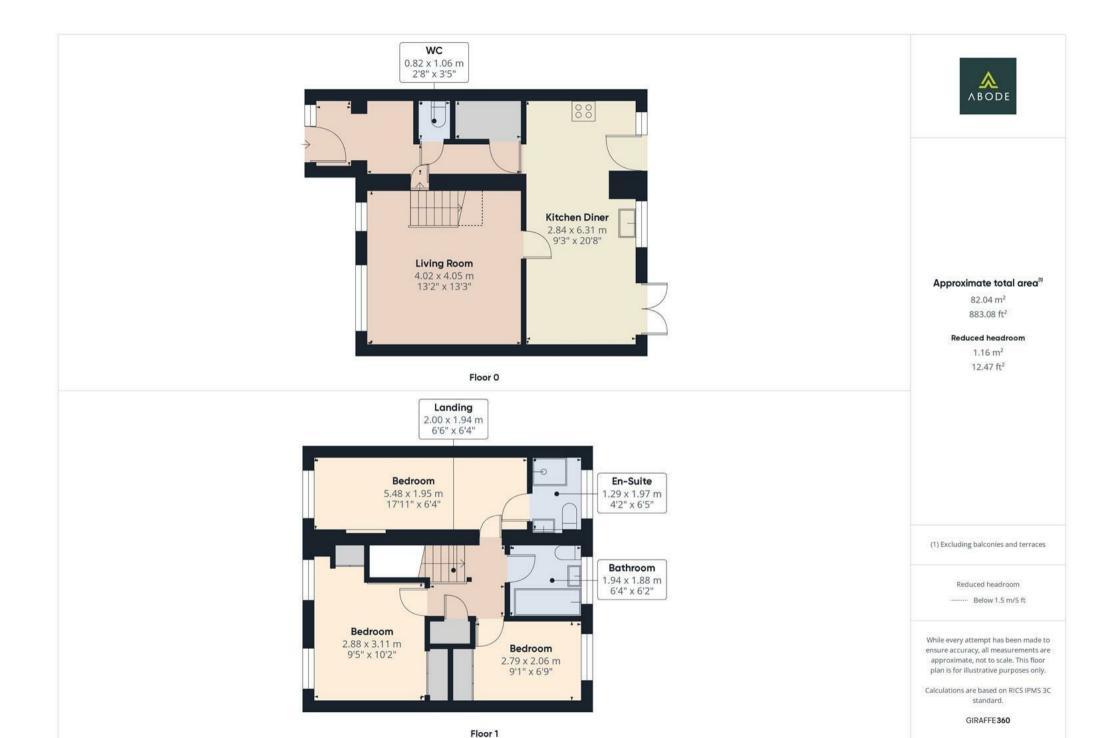

#### **Entrance Hallway**

UPVC double glazed window to the front elevation and composite door leading in from the driveway, central heating radiator.

## **Utility Cupboard**

Space and plumbing for a washing machine and tumble dryer.

#### Cloakroom

WC with wash hand basin above.

#### Kitchen Diner

Base and eye level units with complimentary worktops, one and a half bowl sink with draining board, integral electric hob with extractor hood over, oven and grill. Space and plumbing for a dishwasher and fridge freezer, two central heating radiators, UPVC double glazed patio doors leading out into the garden, UPVC double glazed windows to the rear elevation, UPVC single door leading out into the garden, boiler, space for a dining table and chairs.

## Living Room

Two UPVC double glazed windows to the front elevation, electric feature fireplace, central heating radiator, stairs leading up to the first floor.

## Landing

Loft access, airing cupboard.

## **Bedroom One**

UPVC double glazed window to the rear elevation, central heating radiator, built in wardrobes.

## **Bedroom Two**

UPVC double glazed windows to the front elevation, two sets of built in wardrobes, central heating radiator.

## **Bedroom Three**

UPVC double glazed window to the front elevation, central heating radiator, feature beam and loft access.

#### **Bathroom**

White suite comprising:- bath, WC and wash hand basin with storage cupboard below. Tiled flooring, central heating radiator, UPVC double glazed window to the rear elevation, towel rail.