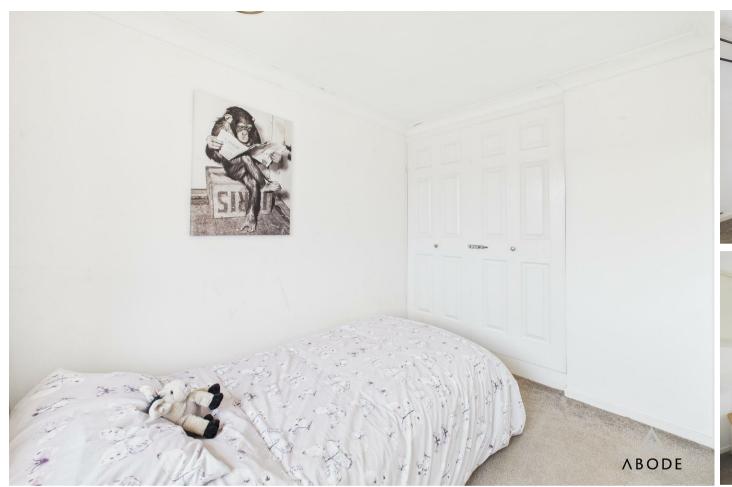

## **Bedroom Three**

UPVC double glazed window to the front elevation, central heating radiator, feature beam and loft access.