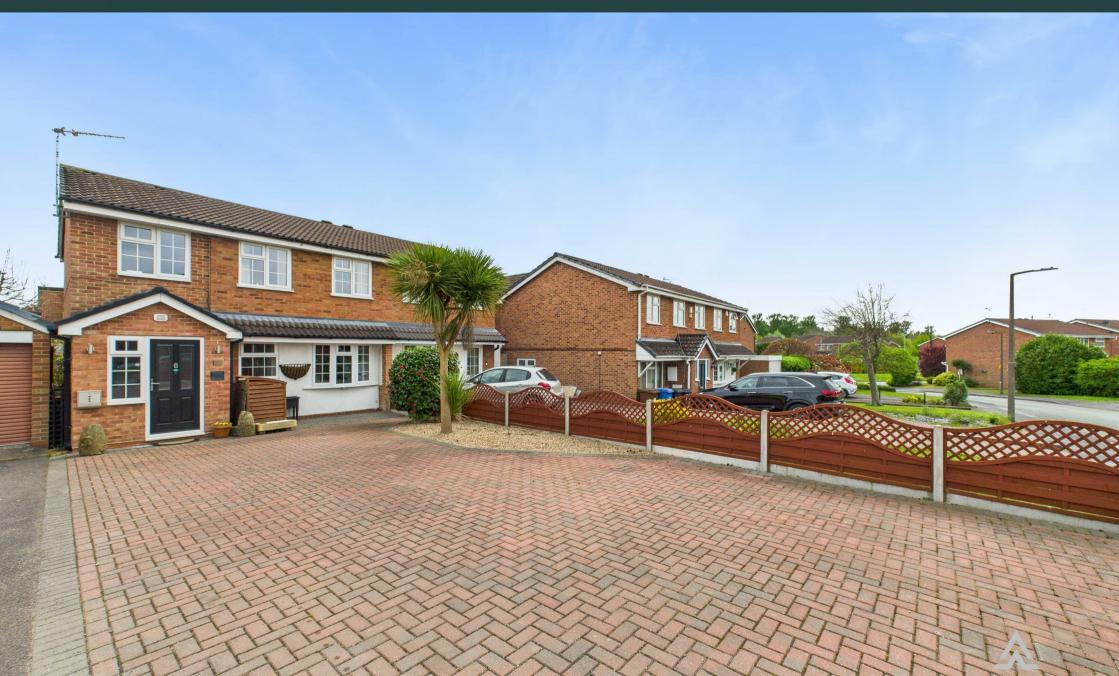

# Broadlands, Stretton, DEI3 0EU Asking Price £230,000

A superb opportunity to obtain an expansive three bedroom semi detached property, having a generous plot with ample parking facility, kitchen diner, three well proportioned bedrooms and a family bathroom as well as an en-suite shower room. Viewing is highly recommended strictly via appointment only.

#### Outside

The property is set behind a block-paved driveway offering extensive off-street parking for multiple vehicles, with a well-maintained frontage that includes a mature, flowering shrub and low-maintenance gravel borders. A pedestrian pathway leads to the composite front entrance door. The rear garden has been attractively landscaped for easy maintenance, featuring a combination of paved patio areas ideal for outdoor dining, seating areas bordered by established planting, and a raised flower bed. There is also a timber storage shed, and trellis fencing providing privacy. The garden enjoys a good degree of seclusion, creating a pleasant space for relaxation and entertaining.