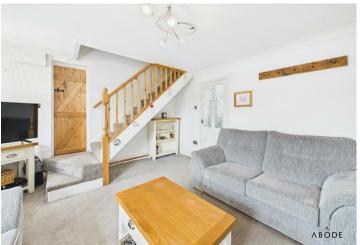

## Living Room

Two UPVC double glazed windows to the front elevation, electric feature fireplace, central heating radiator, stairs leading up to the first floor.

## Landing

Loft access, airing cupboard.