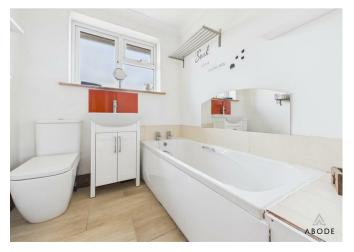

#### **Bathroom**

White suite comprising:- bath, WC and wash hand basin with storage cupboard below. Tiled flooring, central heating radiator, UPVC double glazed window to the rear elevation, towel rail.