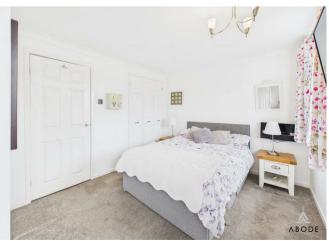

## **Bedroom One**

UPVC double glazed window to the rear elevation, central heating radiator, built in wardrobes.

## **Bedroom Two**

UPVC double glazed windows to the front elevation, two sets of built in wardrobes, central heating radiator.