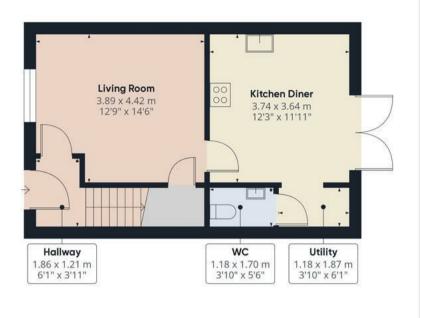

#### **Ground Floor**

The ground floor opens into a welcoming entrance hall, which leads to the inviting lounge, a perfect space for relaxation. The modern kitchen diner is bright and airy, featuring contemporary appliances and space for dining. A utility area offers additional practicality, while a convenient cloakroom WC completes the ground floor layout.

# Approximate total area<sup>(1)</sup>

100.54 m<sup>2</sup> 1082.21 ft<sup>2</sup>

#### Reduced headroom

1.99 m<sup>2</sup> 21.39 ft<sup>2</sup>

Floor 1

(1) Excluding balconies and terraces

Reduced headroom

...... Below 1.5 m/5 ft

While every attempt has been made to ensure accuracy, all measurements are approximate, not to scale. This floor plan is for illustrative purposes only.

Calculations are based on RICS IPMS 3C standard.

GIRAFFE360