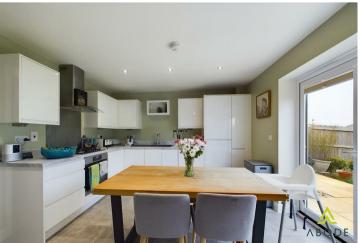

#### **Ground Floor**

The ground floor opens into a welcoming entrance hall, which leads to the inviting lounge, a perfect space for relaxation. The modern kitchen diner is bright and airy, featuring contemporary appliances and space for dining. A utility area offers additional practicality, while a convenient cloakroom WC completes the ground floor layout.