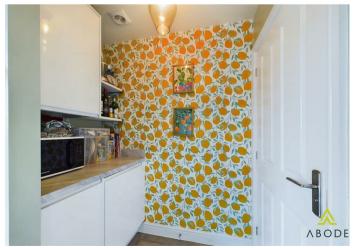

#### **Ground Floor**

The ground floor opens into a welcoming entrance hall, which leads to the inviting lounge, a perfect space for relaxation. The modern kitchen diner is bright and airy, featuring contemporary appliances and space for dining. A utility area offers additional practicality, while a convenient cloakroom WC completes the ground floor layout.