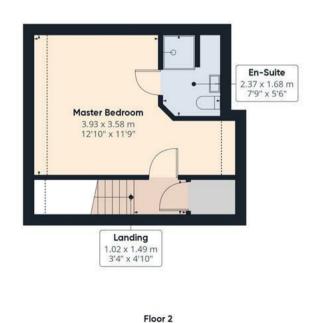

### Second Floor

The second floor is dedicated to the master suite, which is generously sized and includes a private ensuite shower room.