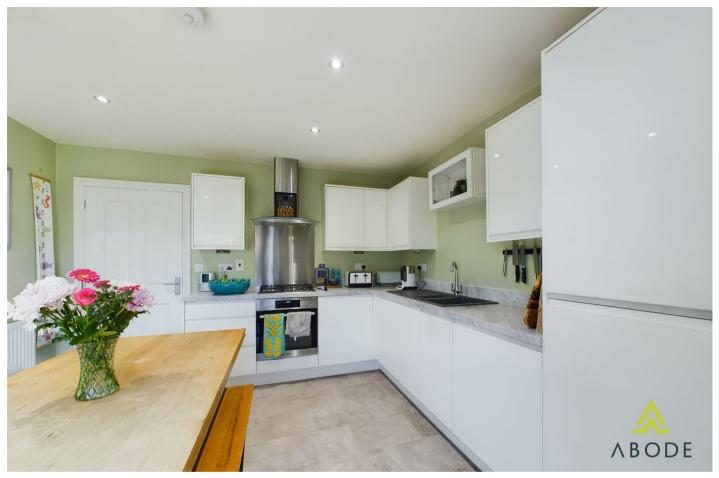

#### **Ground Floor**

The ground floor opens into a welcoming entrance hall, which leads to the inviting lounge, a perfect space for relaxation. The modern kitchen diner is bright and airy, featuring contemporary appliances and space for dining. A utility area offers additional practicality, while a convenient cloakroom WC completes the ground floor layout.