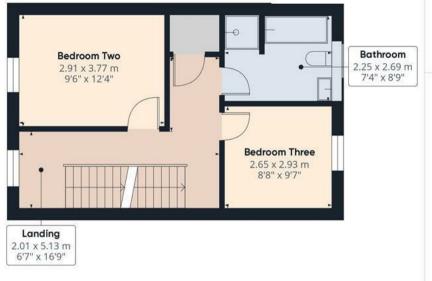

## First Floor

The first floor comprises two well-proportioned bedrooms, ideal for family members or guests. Bedroom two is a spacious double room, while bedroom three offers versatility as a children's room, guest room, or home office. The modern family bathroom includes a three-piece suite, providing both style and functionality.