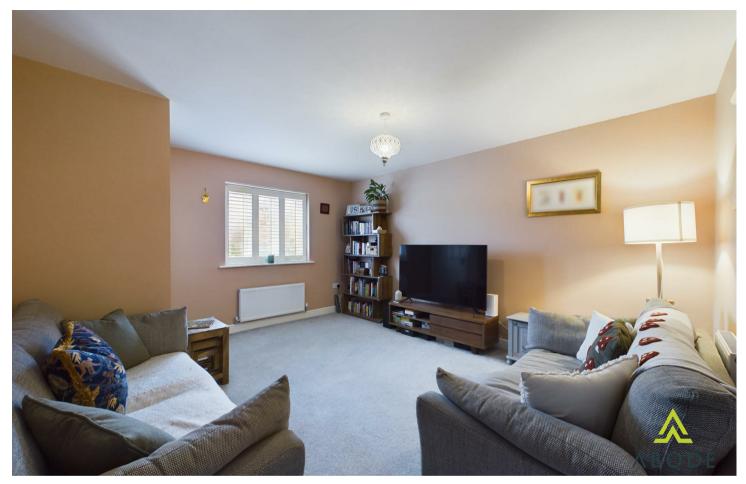

#### **Ground Floor**

The ground floor opens into a welcoming entrance hall, which leads to the inviting lounge, a perfect space for relaxation. The modern kitchen diner is bright and airy, featuring contemporary appliances and space for dining. A utility area offers additional practicality, while a convenient cloakroom WC completes the ground floor layout.