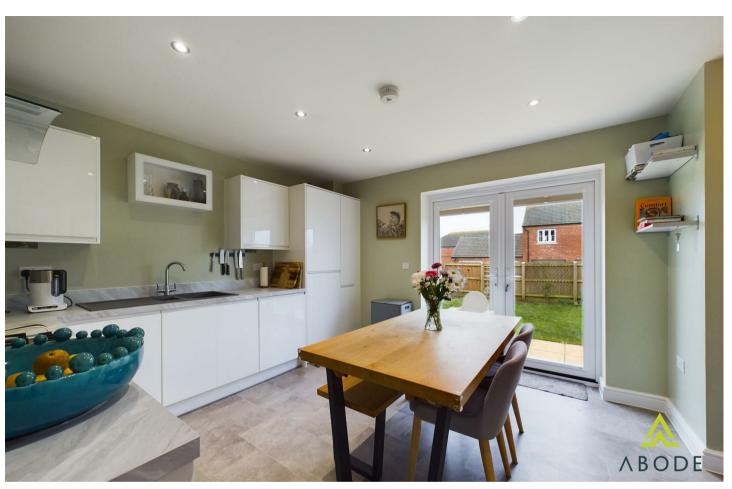

#### **Ground Floor**

The ground floor opens into a welcoming entrance hall, which leads to the inviting lounge, a perfect space for relaxation. The modern kitchen diner is bright and airy, featuring contemporary appliances and space for dining. A utility area offers additional practicality, while a convenient cloakroom WC completes the ground floor layout.

#### Outside

The property benefits from a low-maintenance outdoor space, perfect for entertaining or relaxing. The rear of the property has designated parking as well as a garage.

Floor O