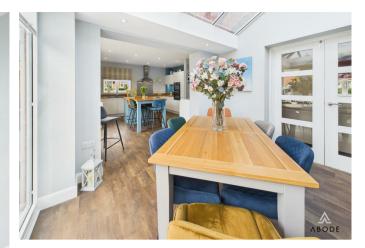

## ORANGERY DINING ROOM

Newly fitted Anglian orangery offering a clear glass roof and upvc double glazed double doors onto the garden.