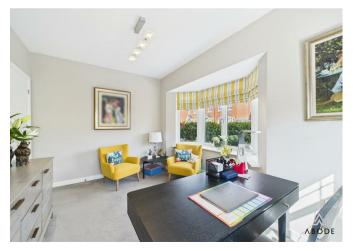

#### STUDY/FAMILY ROOM

Feature upvc double glazed bay window to the side elevation and a upvc double glazed window to the front, radiator.