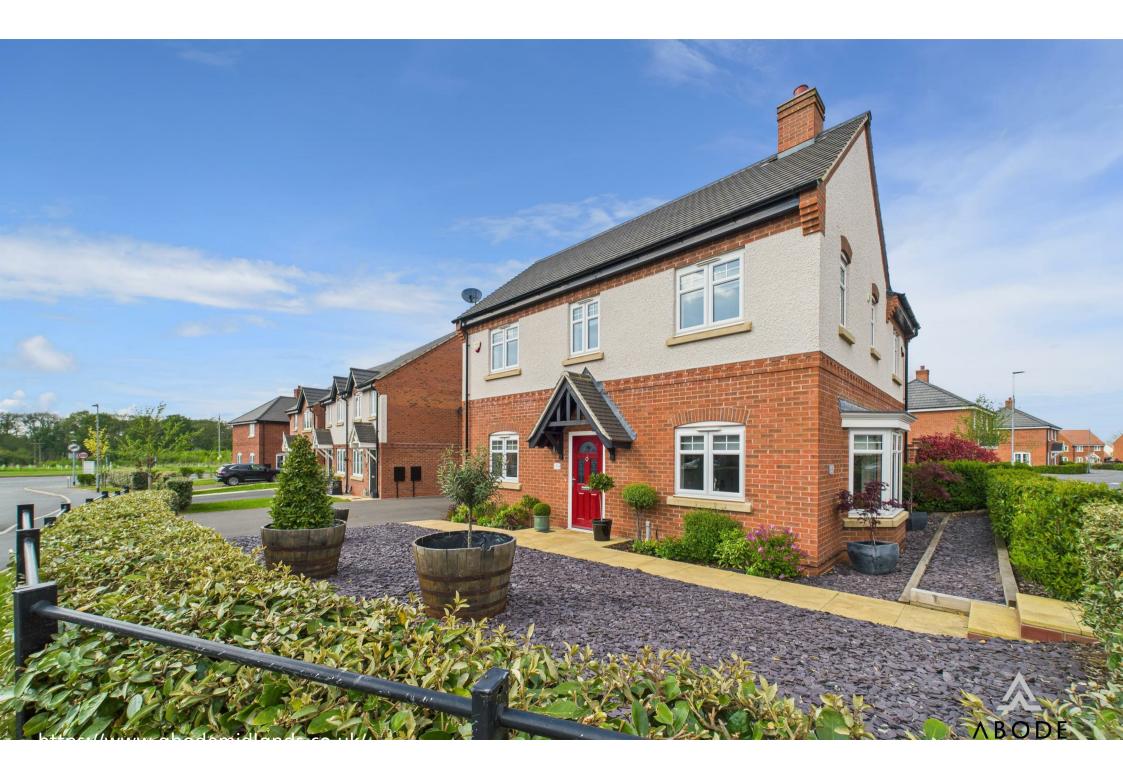

## \*\*\*\* IMMACULATE EXTENDED FAMILY HOME IN A CORNER PLOT POSITION \*\*\*\*

Extremely well-presented property offering a range of upgrades and high specification fittings. Located in the popular village of Castle Donington this 2020 built detached property offers an entrance hall, guest cloakroom, study/family room, lounge with double doors through to a stunning kitchen and orangery dining area with two sets of French doors onto the garden and a full range of built in appliances. The first floor offers four good size bedrooms, master with wardrobes and an en suite shower room, family bathroom. Landscaped gardens, long drive and a single garage. INTERNAL VIEWING IS HIGHLY RECOMMENDED.

# OUTSIDE

Good size corner plot with a long side drive and a single garage with electric. Landscaped enclosed rear garden offering paved seating areas, lawn with flowering borders and bin storage area. EV charging point.