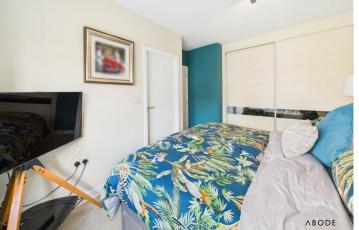

#### MASTER BEDROOM

Wardobes with smoked mirror doors, radiator and upvc double glazed window.