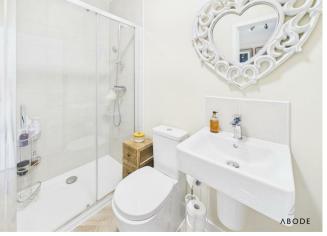

### EN SUITE

Enclosed shower, low flush wc, wash hand basin and a chrome heated ladder style radiator.

# BATHROOM

Panel enclosed bath with a shower and shower screen, low flush wc, wash hand basin, chrome heated towel radiator and a upvc double glazed window.