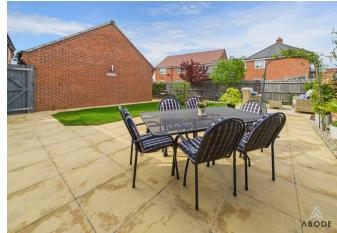

# OUTSIDE

Good size corner plot with a long side drive and a single garage with electric. Landscaped enclosed rear garden offering paved seating areas, lawn with flowering borders and bin storage area. EV charging point.