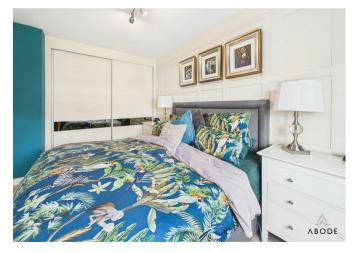

#### MASTER BEDROOM

Wardobes with smoked mirror doors, radiator and upvc double glazed window.