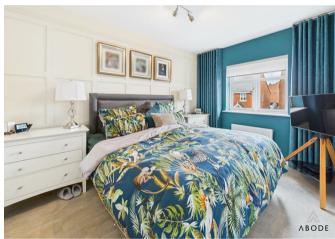

#### MASTER BEDROOM

Wardobes with smoked mirror doors, radiator and upvc double glazed window.