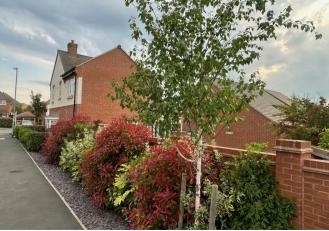

# OUTSIDE

Good size corner plot with a long side drive and a single garage with electric. Landscaped enclosed rear garden offering paved seating areas, lawn with flowering borders and bin storage area. EV charging point.