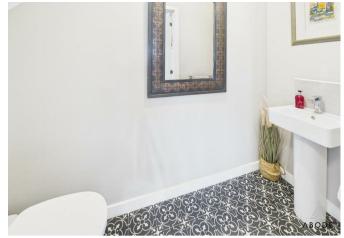

# MASTER BEDROOM

Wardobes with smoked mirror doors, radiator and upvc double glazed window.

### EN SUITE

Enclosed shower, low flush wc, wash hand basin and a chrome heated ladder style radiator.

### **BEDROOM 2**

Three upvc double glazed windows, radiator and storage cupboard.





















## BEDROOM 3

Upvc double glazed window and a radiator.

## BEDROOM 4

Upvc double glazed window and a radiator.

# BATHROOM

Panel enclosed bath with a shower and shower screen, low flush wc, wash hand basin, chrome heated towel radiator and a upvc double glazed window.

# OUTSIDE

Good size corner plot with a long side drive and a single garage with electric. Landscaped enclosed rear garden offering paved seating areas, lawn with flowering borders and bin storage area. EV charging point.