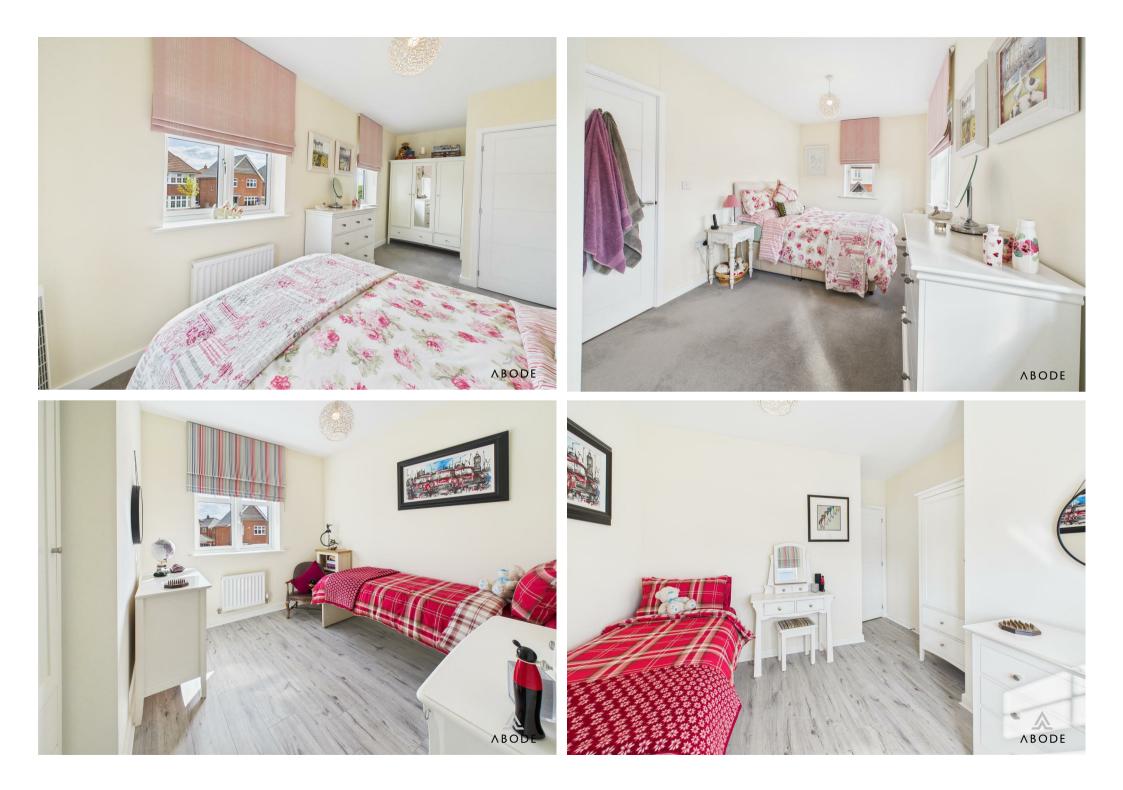

#### MASTER BEDROOM

Wardobes with smoked mirror doors, radiator and upvc double glazed window.

### EN SUITE

Enclosed shower, low flush wc, wash hand basin and a chrome heated ladder style radiator.

### **BEDROOM 2**

Three upvc double glazed windows, radiator and storage cupboard.

## BEDROOM 3

Upvc double glazed window and a radiator.

## BEDROOM 4

Upvc double glazed window and a radiator.

# BATHROOM

Panel enclosed bath with a shower and shower screen, low flush wc, wash hand basin, chrome heated towel radiator and a upvc double glazed window.