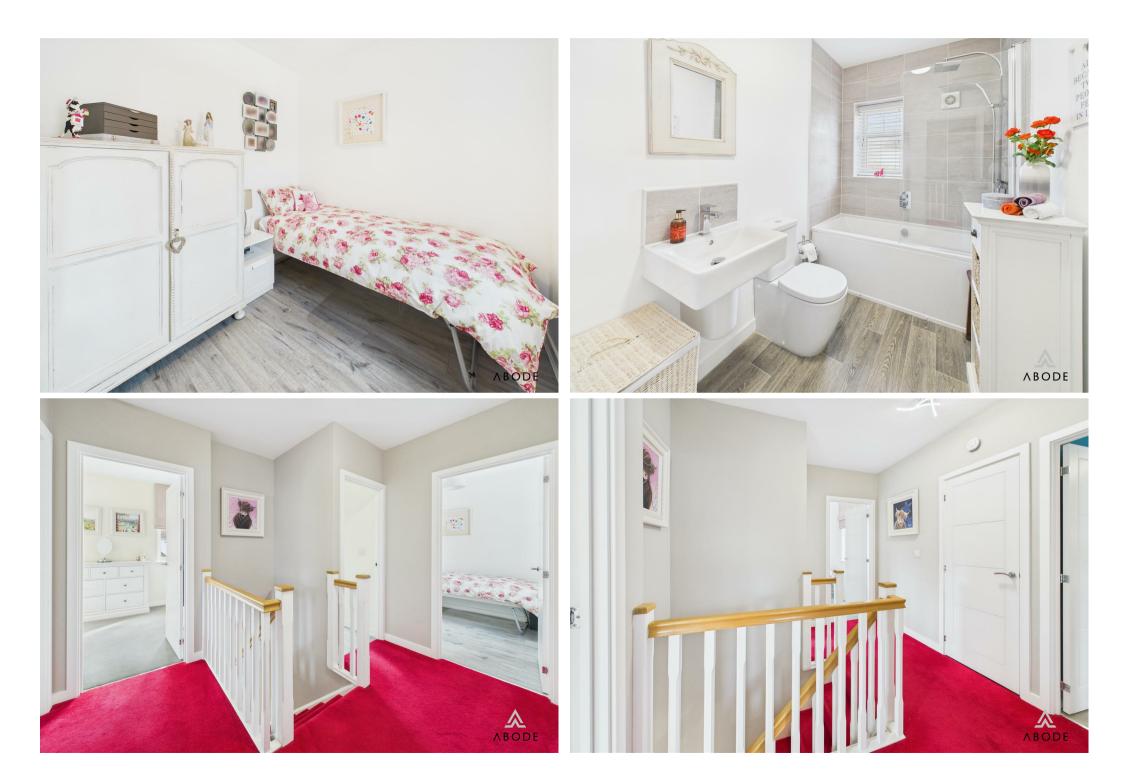

## FIRST FLOOR LANDING

Loft access, airing cupboard and doors -

# BATHROOM

Panel enclosed bath with a shower and shower screen, low flush wc, wash hand basin, chrome heated towel radiator and a upvc double glazed window.