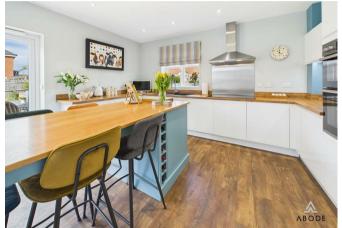

#### KITCHEN

Fully fitted high specification kitchen with wall mounted, base and drawer units, LED under lighting and work surfaces. Fitted electric double oven and a 5 ring induction hob with extractor. Integrated dishwasher, washing machine and fridge freezer, modern black sink and drainer with swan mixer tap. Upvc double glazed double doors onto the garden, radiator and open through to -