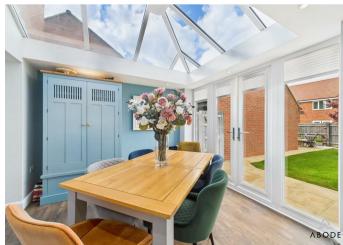

## ORANGERY DINING ROOM

Newly fitted Anglian orangery offering a clear glass roof and upvc double glazed double doors onto the garden.