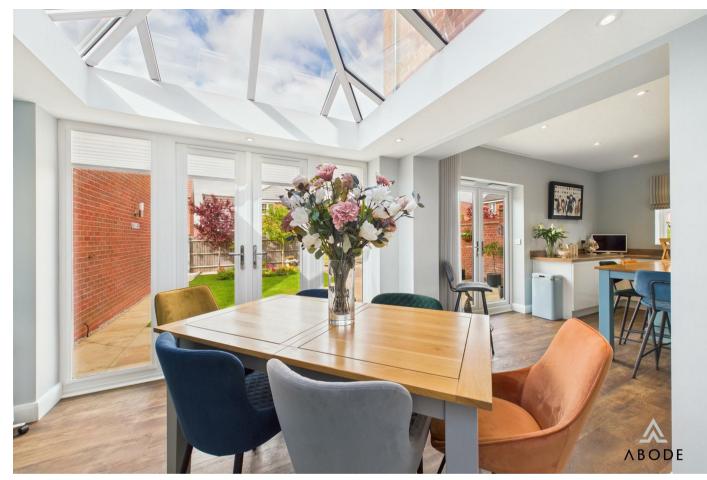

## ORANGERY DINING ROOM

Newly fitted Anglian orangery offering a clear glass roof and upvc double glazed double doors onto the garden.