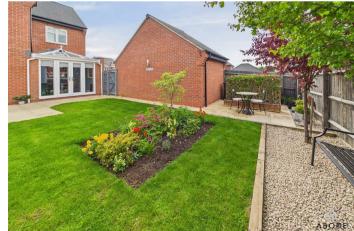

# OUTSIDE

Good size corner plot with a long side drive and a single garage with electric. Landscaped enclosed rear garden offering paved seating areas, lawn with flowering borders and bin storage area. EV charging point.