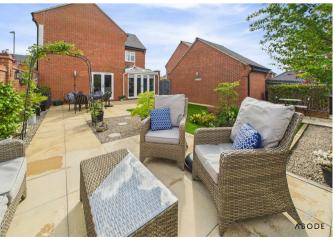

# OUTSIDE

Good size corner plot with a long side drive and a single garage with electric. Landscaped enclosed rear garden offering paved seating areas, lawn with flowering borders and bin storage area. EV charging point.