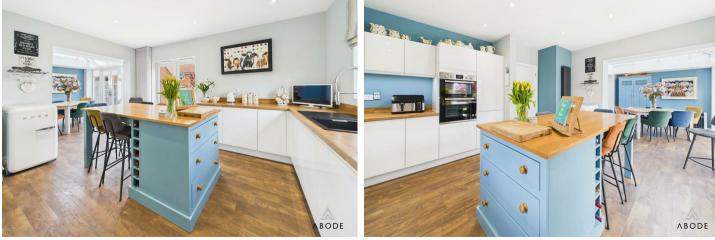

#### KITCHEN

Fully fitted high specification kitchen with wall mounted, base and drawer units, LED under lighting and work surfaces. Fitted electric double oven and a 5 ring induction hob with extractor. Integrated dishwasher, washing machine and fridge freezer, modern black sink and drainer with swan mixer tap. Upvc double glazed double doors onto the garden, radiator and open through to -

## ORANGERY DINING ROOM

Newly fitted Anglian orangery offering a clear glass roof and upvc double glazed double doors onto the garden.