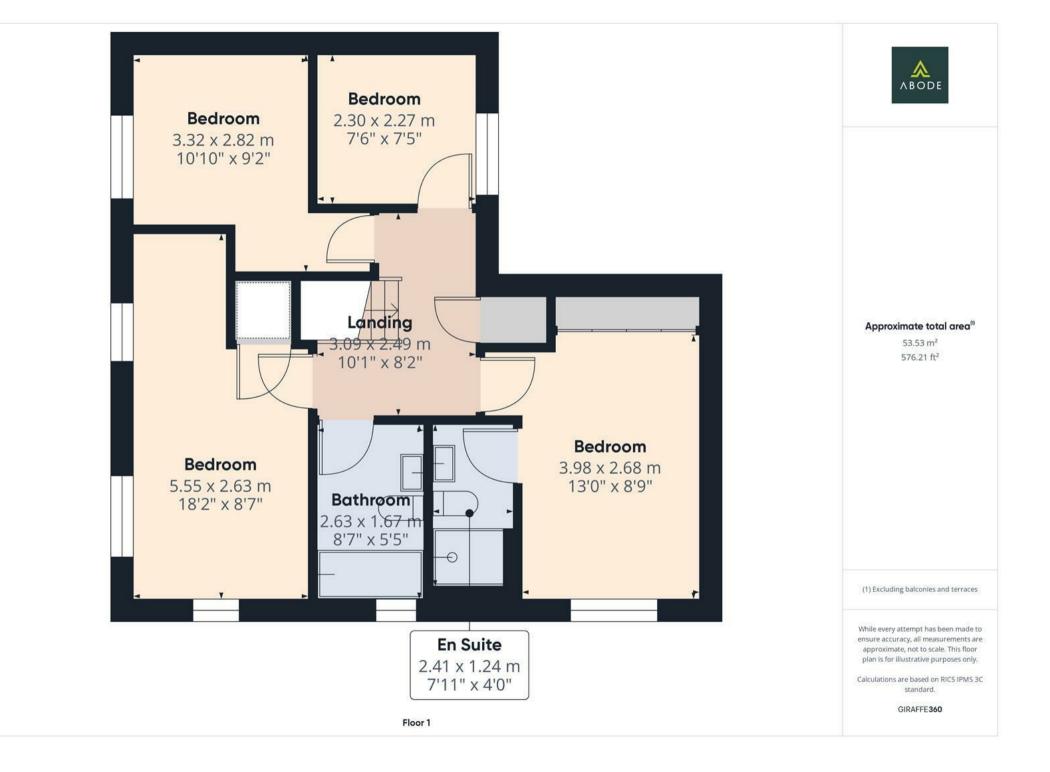

#### HALL

Entrance door into the hall with stairs to the first floor, cast iron style radiator, cloaks cupboard and doors to-

#### CLOAKROOM

Low flush wc, wash hand basin and a ladder style radiator.

#### LOUNGE

Upvc double glazed windows to the side and front elevations, radiator and double doors to the orangery.

#### STUDY/FAMILY ROOM

Feature upvc double glazed bay window to the side elevation and a upvc double glazed window to the front, radiator.

#### KITCHEN

Fully fitted high specification kitchen with wall mounted, base and drawer units, LED under lighting and work surfaces. Fitted electric double oven and a 5 ring induction hob with extractor. Integrated dishwasher, washing machine and fridge freezer, modern black sink and drainer with swan mixer tap. Upvc double glazed double doors onto the garden, radiator and open through to -

## ORANGERY DINING ROOM

Newly fitted Anglian orangery offering a clear glass roof and upvc double glazed double doors onto the garden.

## FIRST FLOOR LANDING

Loft access, airing cupboard and doors -

#### MASTER BEDROOM

Wardobes with smoked mirror doors, radiator and upvc double glazed window.

### EN SUITE

Enclosed shower, low flush wc, wash hand basin and a chrome heated ladder style radiator.

### **BEDROOM 2**

Three upvc double glazed windows, radiator and storage cupboard.

## BEDROOM 3

Upvc double glazed window and a radiator.

## BEDROOM 4

Upvc double glazed window and a radiator.

# BATHROOM

Panel enclosed bath with a shower and shower screen, low flush wc, wash hand basin, chrome heated towel radiator and a upvc double glazed window.