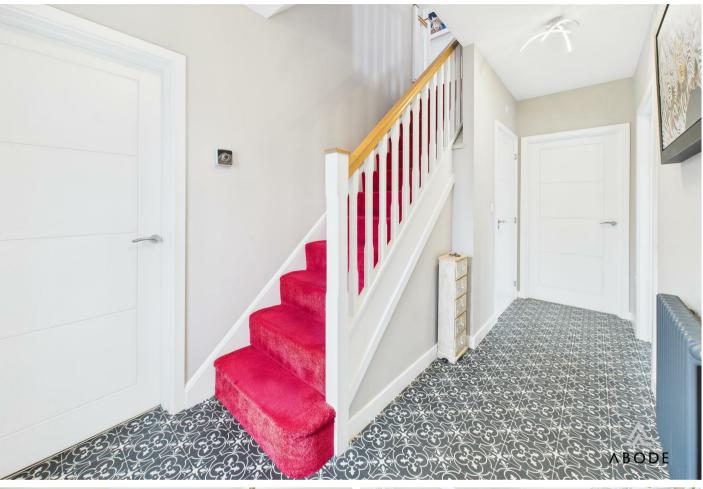

#### HALL

Entrance door into the hall with stairs to the first floor, cast iron style radiator, cloaks cupboard and doors to-