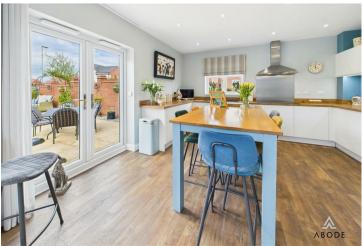

#### KITCHEN

Fully fitted high specification kitchen with wall mounted, base and drawer units, LED under lighting and work surfaces. Fitted electric double oven and a 5 ring induction hob with extractor. Integrated dishwasher, washing machine and fridge freezer, modern black sink and drainer with swan mixer tap. Upvc double glazed double doors onto the garden, radiator and open through to -

## ORANGERY DINING ROOM

Newly fitted Anglian orangery offering a clear glass roof and upvc double glazed double doors onto the garden.