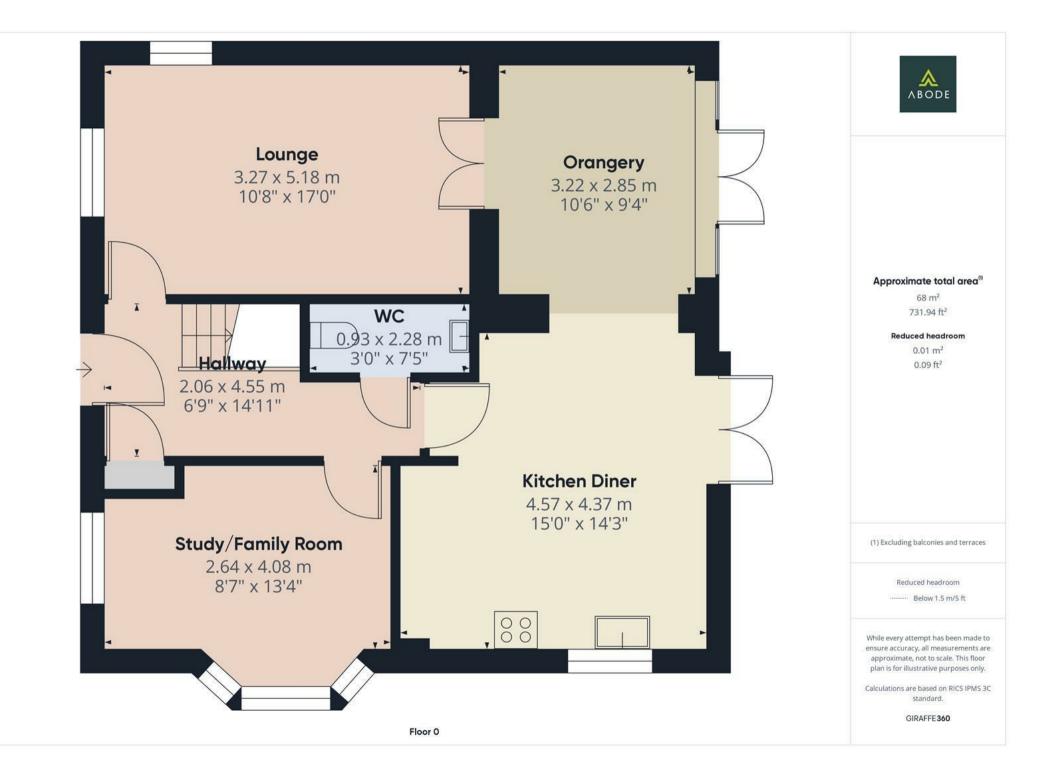

#### HALL

Entrance door into the hall with stairs to the first floor, cast iron style radiator, cloaks cupboard and doors to-

#### CLOAKROOM

Low flush wc, wash hand basin and a ladder style radiator.

#### LOUNGE

Upvc double glazed windows to the side and front elevations, radiator and double doors to the orangery.

#### STUDY/FAMILY ROOM

Feature upvc double glazed bay window to the side elevation and a upvc double glazed window to the front, radiator.

#### KITCHEN

Fully fitted high specification kitchen with wall mounted, base and drawer units, LED under lighting and work surfaces. Fitted electric double oven and a 5 ring induction hob with extractor. Integrated dishwasher, washing machine and fridge freezer, modern black sink and drainer with swan mixer tap. Upvc double glazed double doors onto the garden, radiator and open through to -

## ORANGERY DINING ROOM

Newly fitted Anglian orangery offering a clear glass roof and upvc double glazed double doors onto the garden.