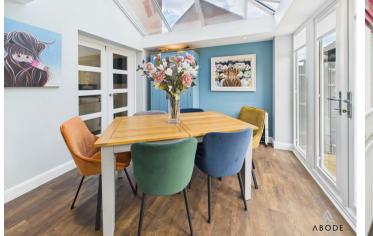

## ORANGERY DINING ROOM

Newly fitted Anglian orangery offering a clear glass roof and upvc double glazed double doors onto the garden.