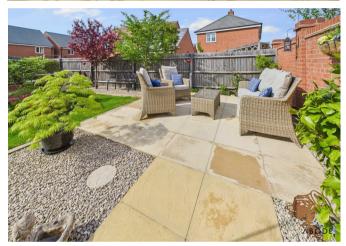

# OUTSIDE

Good size corner plot with a long side drive and a single garage with electric. Landscaped enclosed rear garden offering paved seating areas, lawn with flowering borders and bin storage area. EV charging point.