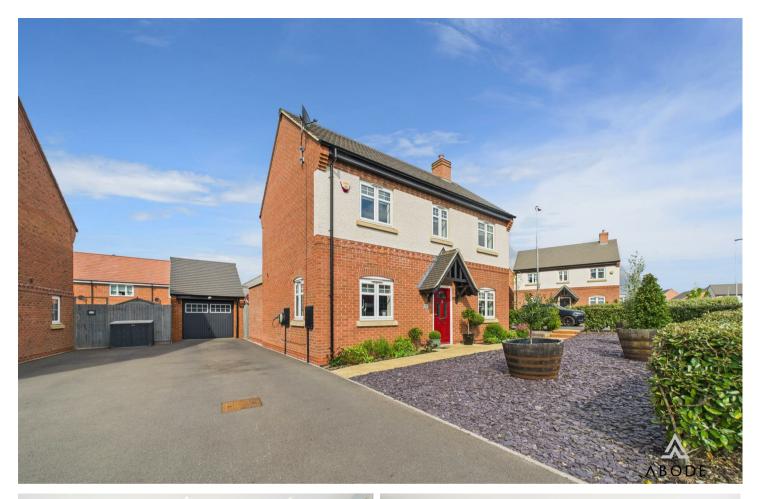

# OUTSIDE

Good size corner plot with a long side drive and a single garage with electric. Landscaped enclosed rear garden offering paved seating areas, lawn with flowering borders and bin storage area. EV charging point.