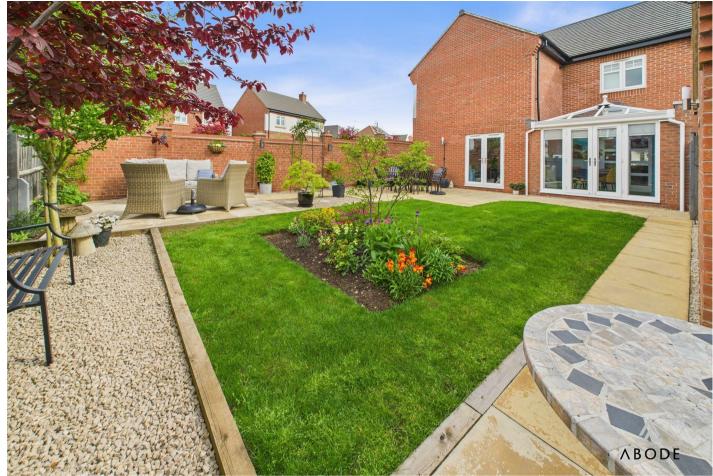

# OUTSIDE

Good size corner plot with a long side drive and a single garage with electric. Landscaped enclosed rear garden offering paved seating areas, lawn with flowering borders and bin storage area. EV charging point.