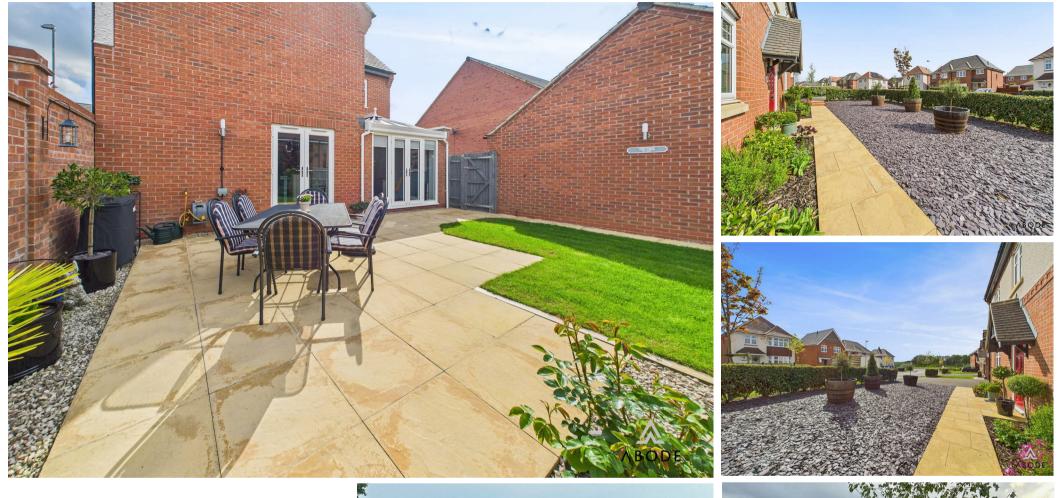

# OUTSIDE

Good size corner plot with a long side drive and a single garage with electric. Landscaped enclosed rear garden offering paved seating areas, lawn with flowering borders and bin storage area. EV charging point.