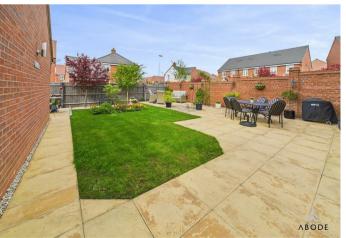

# OUTSIDE

Good size corner plot with a long side drive and a single garage with electric. Landscaped enclosed rear garden offering paved seating areas, lawn with flowering borders and bin storage area. EV charging point.