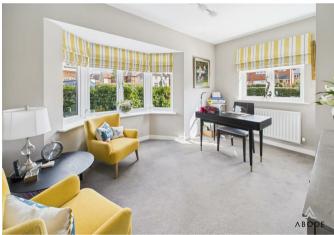

#### STUDY/FAMILY ROOM

Feature upvc double glazed bay window to the side elevation and a upvc double glazed window to the front, radiator.