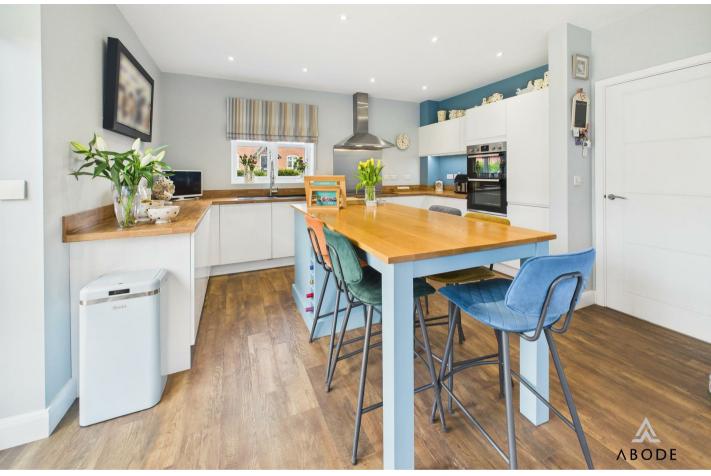

#### KITCHEN

Fully fitted high specification kitchen with wall mounted, base and drawer units, LED under lighting and work surfaces. Fitted electric double oven and a 5 ring induction hob with extractor. Integrated dishwasher, washing machine and fridge freezer, modern black sink and drainer with swan mixer tap. Upvc double glazed double doors onto the garden, radiator and open through to -

## ORANGERY DINING ROOM

Newly fitted Anglian orangery offering a clear glass roof and upvc double glazed double doors onto the garden.