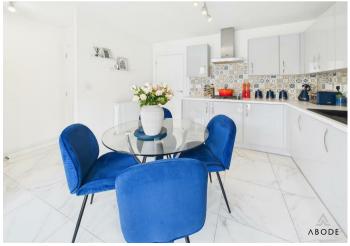

# KITCHEN DINER

Fitted wall mounted, base and drawer units with work surfaces and a sink and drainer unit. Fitted oven and hob, integrated fridge freezer and dishwasher, tiled floors radiator and upvc double glazed window and double doors onto the garden.