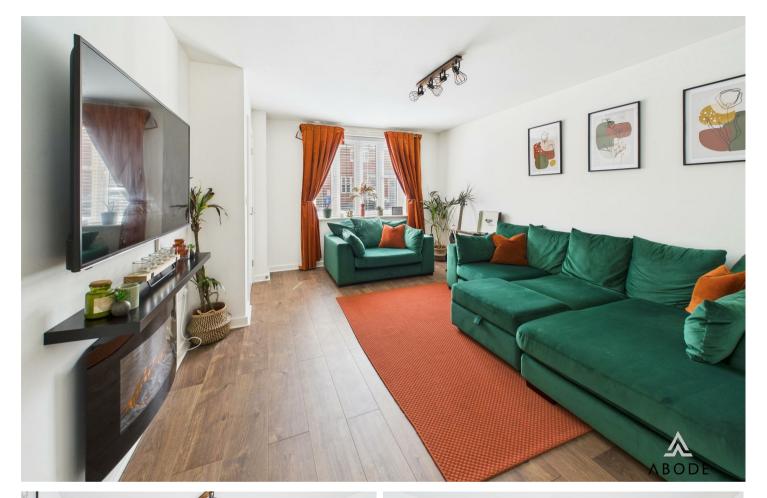

# Moore Road, Anslow, Staffordshire, DEI3 9ST **£260,000**



https://www.abodemidlands.co.uk



\*\*\*\* IMMACULATE MODERN **PROPERTY WITH A CABIN** USED AS A BAR AND GAMES ROOM INCLUDED IN THE SALE \*\*\*\* Well presented property offering a hall, lounge and kitchen diner with utility area and guest cloakroom. Three first floor bedrooms, master with an en suite shower room, family bathroom. Landscaped rear garden and a side drive. **INTERNAL VIEWING HIGHLY** RECOMMENDED







## HALL

Entrance door into the hall with stairs to the firs floor, radiator and door to -

#### LOUNGE

Upvc double glazed window to the front, radiator and door to -

# KITCHEN DINER

Fitted wall mounted, base and drawer units with work surfaces and a sink and drainer unit. Fitted oven and hob, integrated fridge freezer and dishwasher, tiled floors radiator and upvc double glazed window and double doors on