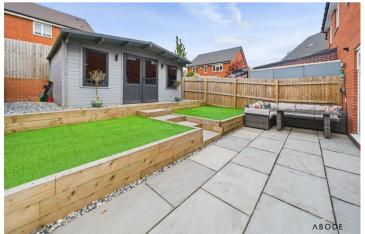

# OUTSIDE

Timber cabin included in the sale currently used as a games room and bar. Side drive and gated access to the enclosed rear garden offering artificial grass and seating areas.

https://www.abodemidlands.co.ul