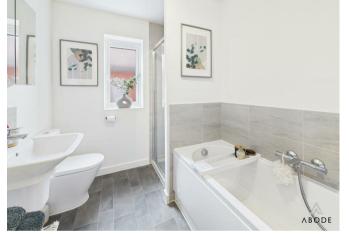

## BATHROOM

Panel enclosed bath with a hand held shower, enclosed shower cubicle, wash hand basin, radiator, heated towel radiator and upvc double glazed window.