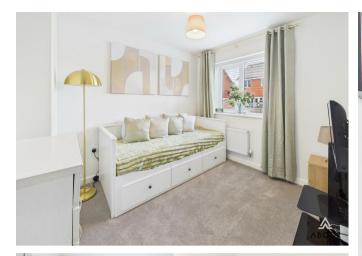

#### **BEDROOM I**

Storage cupboard, upvc double glazed window and a radiator.

#### BEDROOM 2 Upvc double glazed window and a radiator.

#### BEDROOM 3 Upvc double glazed window and a radiator.