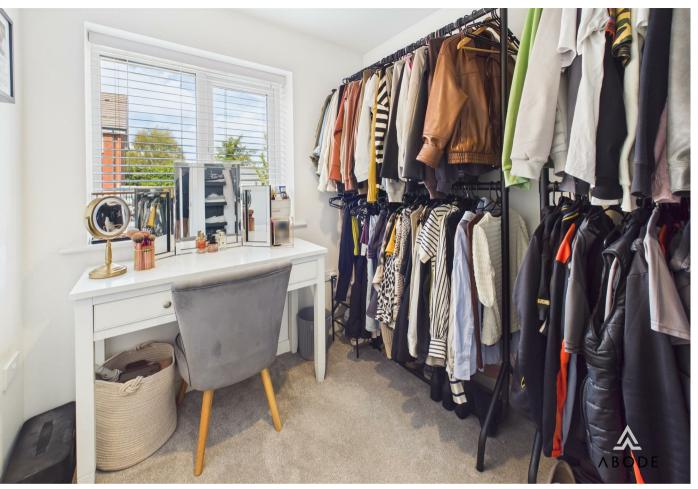

ne, work surfaces and door to -

#### CLOAKROOM

Low flush wc, wash hand basin, radiator.

FIRST FLOOR LANDING Doors to -

#### **BEDROOM I**

Storage cupboard, upvc double glazed window and a radiator.

# **EN SUITE**

Enclosed shower, low flush wc, wash hand basin, radiator and upvc double glazed window.



#### BEDROOM 2 Upvc double glazed window and a radiator.

#### BEDROOM 3 Upvc double glazed window and a radiator.













## BATHROOM

Panel enclosed bath with a hand held shower, enclosed shower cubicle, wash hand basin, radiator, heated towel radiator and upvc double glazed window.

# OUTSIDE

Timber cabin included in the sale currently used as a games room and bar. Side drive and gated access to the enclosed rear garden offering artificial grass and seating areas.

























https://www.abodemidlands.co.ul

These particulars, whilst believed to be accurate are set out as a general outline only for guidance and do not constitute any part of an offer or contract. Intending purchasers should not rely on them as statements of representation of fact, but must satisfy themselves by inspection or otherwise as to their accuracy. No person in this firms employment has the authority to make or give any representation or warranty in respect of the property.