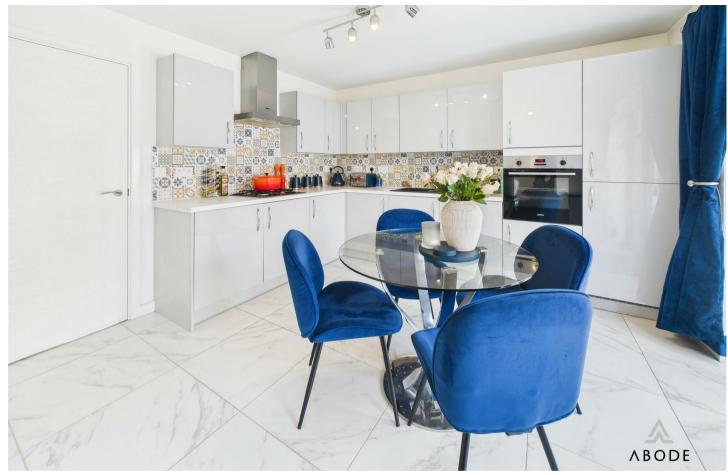

# KITCHEN DINER

Fitted wall mounted, base and drawer units with work surfaces and a sink and drainer unit. Fitted oven and hob, integrated fridge freezer and dishwasher, tiled floors radiator and upvc double glazed window and double doors onto the garden.