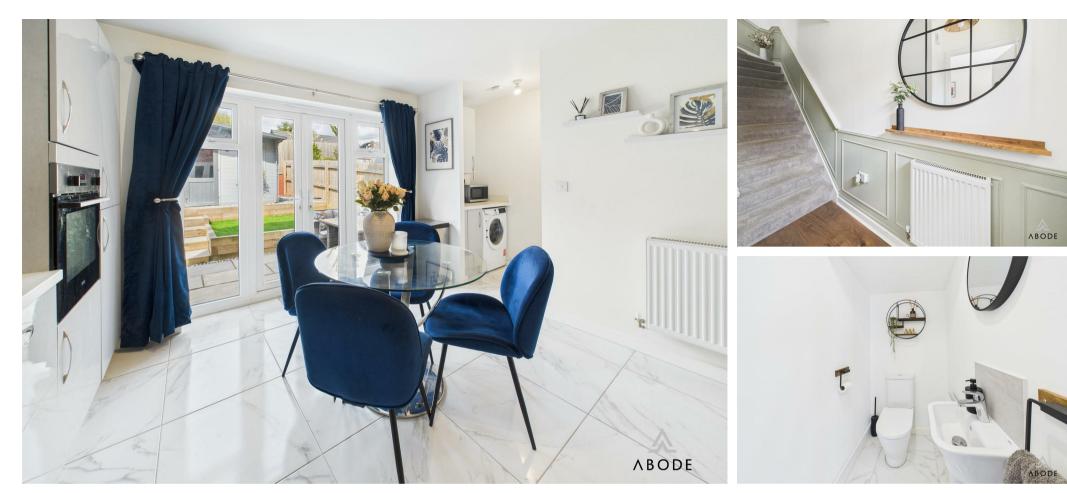

# KITCHEN DINER

Fitted wall mounted, base and drawer units with work surfaces and a sink and drainer unit. Fitted oven and hob, integrated fridge freezer and dishwasher, tiled floors radiator and upvc double glazed window and double doors onto the garden.

#### CLOAKROOM

Low flush wc, wash hand basin, radiator.

FIRST FLOOR LANDING Doors to -

## BATHROOM

Panel enclosed bath with a hand held shower, enclosed shower cubicle, wash hand basin, radiator, heated towel radiator and upvc double glazed window.