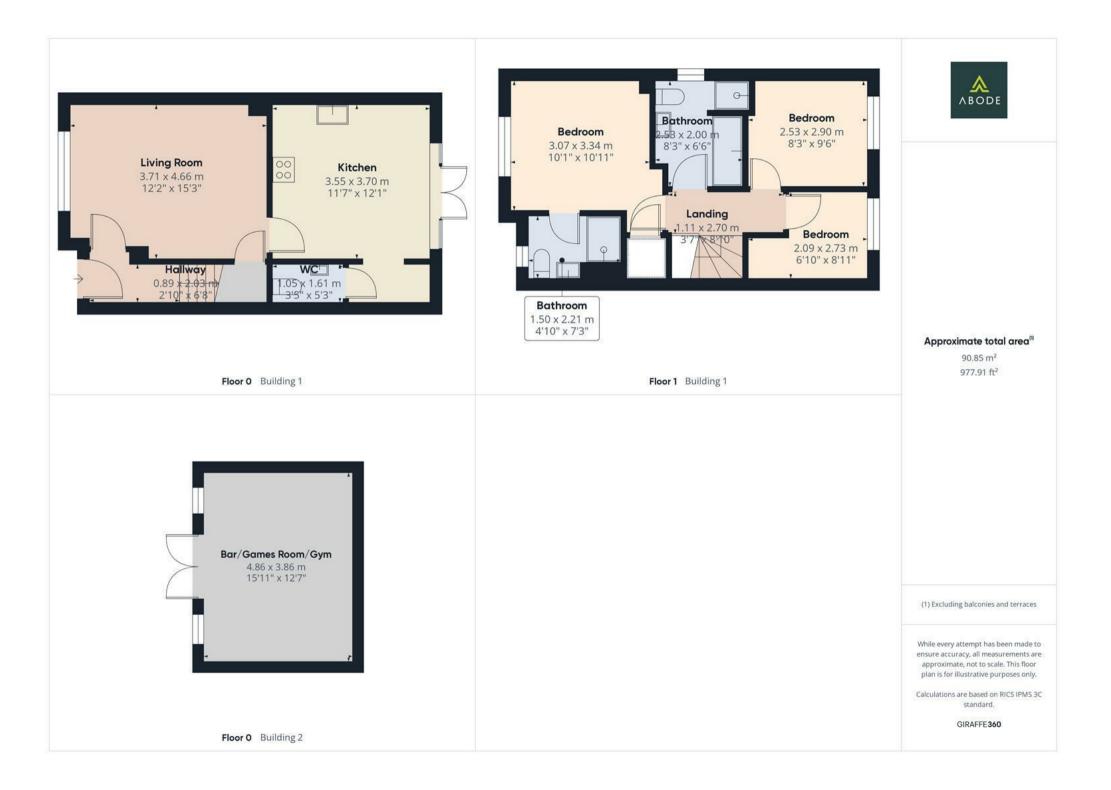

## HALL

Entrance door into the hall with stairs to the firs floor, radiator and door to -

#### LOUNGE

Upvc double glazed window to the front, radiator and door to -

# KITCHEN DINER

Fitted wall mounted, base and drawer units with work surfaces and a sink and drainer unit. Fitted oven and hob, integrated fridge freezer and dishwasher, tiled floors radiator and upvc double glazed window and double doors onto the garden.

## UTILITY

Fitted cupboards, plumbing and space for a washing machine, work surfaces and door to -

#### CLOAKROOM

Low flush wc, wash hand basin, radiator.

FIRST FLOOR LANDING Doors to -

#### **BEDROOM I**

Storage cupboard, upvc double glazed window and a radiator.

# **EN SUITE**

Enclosed shower, low flush wc, wash hand basin, radiator and upvc double glazed window.

#### BEDROOM 2 Upvc double glazed window and a radiator.

#### BEDROOM 3 Upvc double glazed window and a radiator.

## BATHROOM

Panel enclosed bath with a hand held shower, enclosed shower cubicle, wash hand basin, radiator, heated towel radiator and upvc double glazed window.

# OUTSIDE

Timber cabin included in the sale currently used as a games room and bar. Side drive and gated access to the enclosed rear garden offering artificial grass and seating areas.

https://www.abodemidlands.co.ul