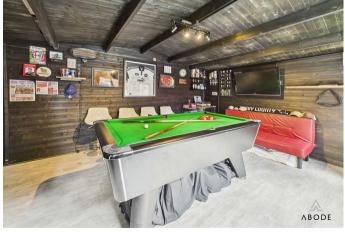

# OUTSIDE

Timber cabin included in the sale currently used as a games room and bar. Side drive and gated access to the enclosed rear garden offering artificial grass and seating areas.

https://www.abodemidlands.co.ul