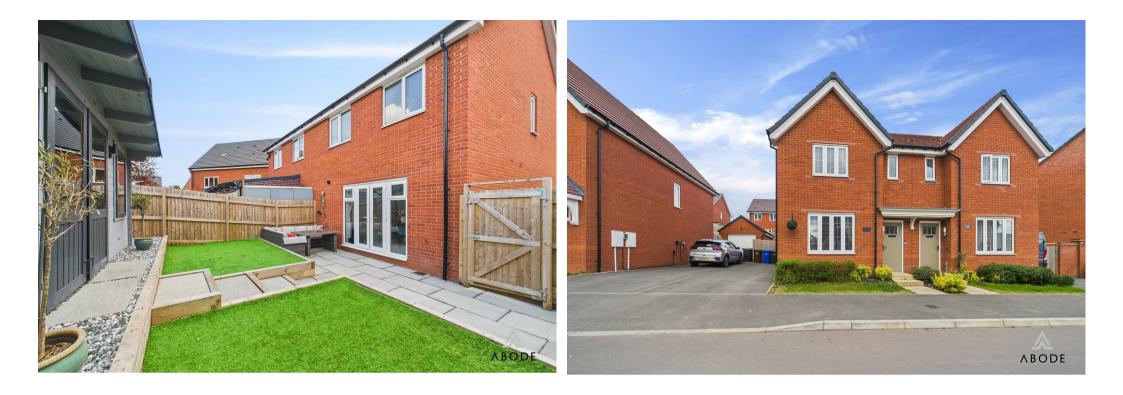

# OUTSIDE

Timber cabin included in the sale currently used as a games room and bar. Side drive and gated access to the enclosed rear garden offering artificial grass and seating areas.

https://www.abodemidlands.co.ul