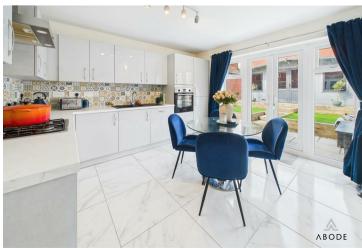

# KITCHEN DINER

Fitted wall mounted, base and drawer units with work surfaces and a sink and drainer unit. Fitted oven and hob, integrated fridge freezer and dishwasher, tiled floors radiator and upvc double glazed window and double doors onto the garden.