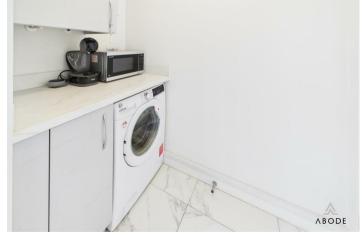

## UTILITY

Fitted cupboards, plumbing and space for a washing machine, work surfaces and door to -