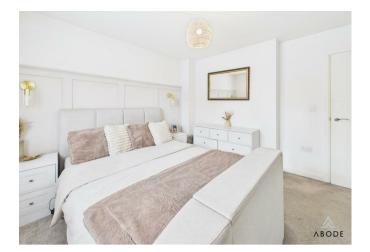

o the front, radiator and door to -

# KITCHEN DINER

Fitted wall mounted, base and drawer units with work surfaces and a sink and drainer unit. Fitted oven and hob, integrated fridge freezer and dishwasher, tiled floors radiator and upvc double glazed window and double doors onto the garden.

## UTILITY

Fitted cupboards, plumbing and space for a washing machine, work surfaces and door to -

#### CLOAKROOM

Low flush wc, wash hand basin, radiator.

FIRST FLOOR LANDING Doors to -

#### **BEDROOM I**

Storage cupboard, upvc double glazed window and a radiator.

# **EN SUITE**

Enclosed shower, low flush wc, wash hand basin, radiator and upvc double glazed window.



#### BEDROOM 2 Upvc double glazed window and a radiator.

#### BEDROOM 3 Upvc double glazed window and a radiator.













## BATHROOM

Panel enclosed bath with a hand held shower, enclosed shower cubicle, wash hand basin, radiator, heated towel radiator and upvc double glazed window.

# OUTSIDE

Timber cabin included in the sale currently used as a games room and bar. Side drive and gated access to the enclosed rear garden offering artificial grass and seating areas.

























https://www.abodemidlands.co.ul

These particulars, whilst believed to be accurate are set out as a general outline only for guidance and do not constitute any part of an offer or contract. Intending purchasers should not rely on them as statements of representation of fact, but must satisfy themselves by inspection or otherwise as to their accuracy. No person in this firms employment has the authority to make or give a