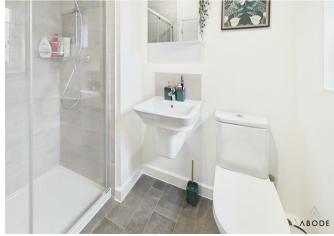

# **EN SUITE**

Enclosed shower, low flush wc, wash hand basin, radiator and upvc double glazed window.