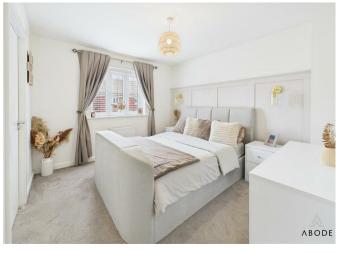

to the front, radiator and door to -

# KITCHEN DINER

Fitted wall mounted, base and drawer units with work surfaces and a sink and drainer unit. Fitted oven and hob, integrated fridge freezer and dishwasher, tiled floors radiator and upvc double glazed window and double doors onto the garden.

## UTILITY

Fitted cupboards, plumbing and space for a washing machine, work surfaces and door to -

#### CLOAKROOM

Low flush wc, wash hand basin, radiator.

FIRST FLOOR LANDING Doors to -

#### **BEDROOM I**

Storage cupboard, upvc double glazed window and a radiator.

# **EN SUITE**

Enclosed shower, low flush wc, wash hand basin, radiator and upvc double glazed window.



#### BEDROOM 2 Upvc double glazed window and a radiator.

#### BEDROOM 3 Upvc double glazed window and a radiator.













## BATHROOM

Panel enclosed bath with a hand held shower, enclosed shower cubicle, wash hand basin, radiator, heated towel radiator and upvc double glazed window.

# OUTSIDE

Timber cabin included in the sale currently used as a games room and bar. Side drive and gated access to the enclosed rear garden offering artificial grass and seating areas.

























https://www.abodemidlands.co.ul

These particulars, whilst believed to be accurate are set out as a general outline only for guidance and do not constitute any part of an offer or contract. Intending purchasers should not rely on them as statements of representation of fact, but must satisfy themselves by inspection or otherwise as to their accuracy. No person in this firms employment has the authority to make or give