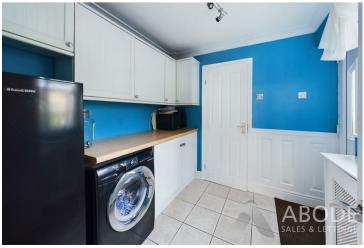

#### Utility

With a UPVC double glazed window to the side elevation, central heating radiator, tiled floor throughout, matching base and eye level storage cupboards, roll top preparation wood block effect work surfaces, composite rear entry door, internal door leading to: