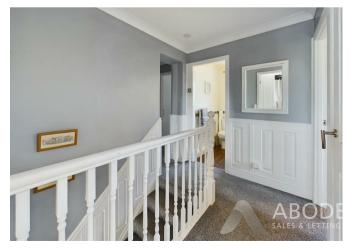

## Landing

With access to loft spaces via loft two hatches, in airing cupboard is the Worcester Bosch central heating condensing gas boiler, internal doors lead to: