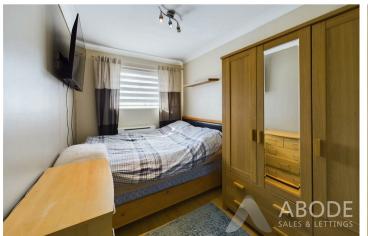

## Bedroom Two

With a UPVC double glazed window to the front elevation, central heating radiator and TV aerial point.

## **Bedroom Three**

With a UPVC double glazed window to the front elevation, central heating radiator, TV aerial points, dimmer switch lighting, internal door leading to:

### **Bedroom Four**

With a UPVC double glazed window to the front elevation, central heating radiator.

### **Bedroom Five**

With a UPVC double glazed window to the front elevation and central heating radiator.