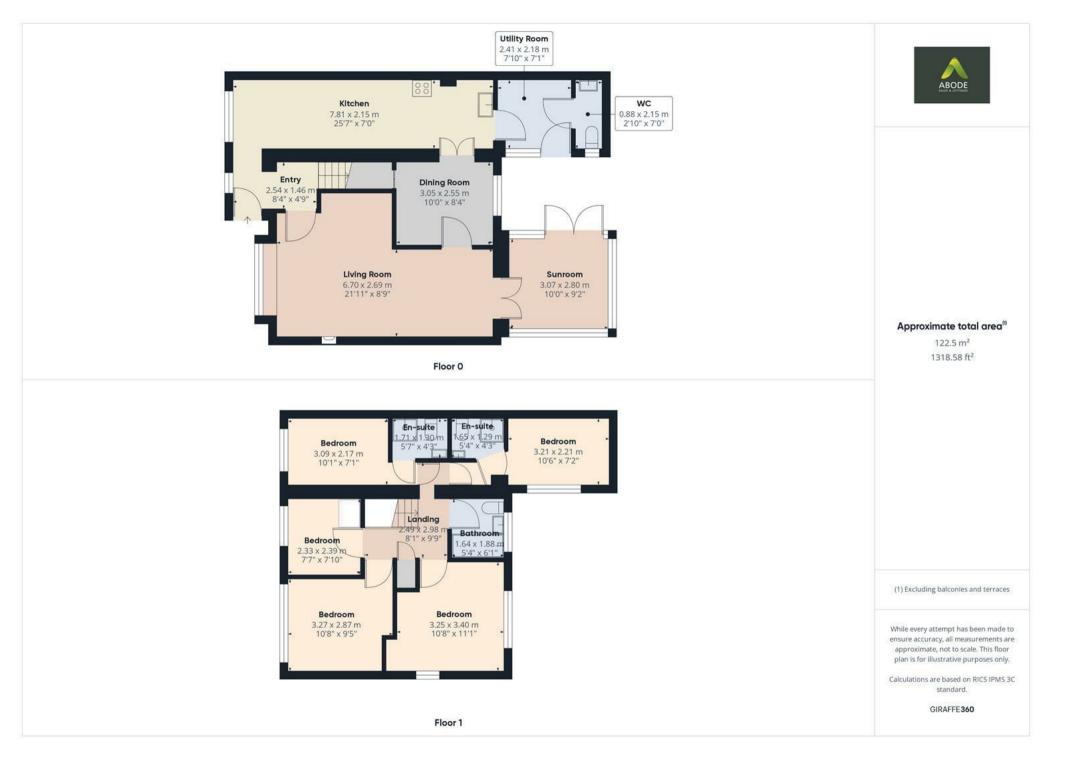

The ground floor layout briefly comprises a welcoming hallway, a spacious kitchen, a lounge, a separate dining room, and a conservatory overlooking the garden. Additional features include a utility room and a cloaks/WC. Stairs lead to the landing and the first floor, where you'll find five well-presented bedrooms, including two with ensuite bathrooms, and a family bathroom.

### Entrance Hall

With a UPVC double glazed front entry door leading into, UPVC double glazed window to the front elevation, two central heating radiators, staircase rising to the first floor landing, door leading to:

### Living Room

With a UPVC double glazed bow window to the front elevation, two central heating radiators, the focal point of the room being the gas fireplace with a timber Adam style surround and tiled hearth, TV aerial point, UPVC double glazed double doors leading to:

#### Kitchen

With a UPVC double glazed window to the front elevation, two central heating radiators, matching base and eye level storage cupboards and drawers with wood block effect roll top preparation work surfaces, range of integrated appliances includes a four ring electric hob,/grill, composite sink and drainer with mixer tap, further space for freestanding white goods, internal door leading to:

#### Utility

With a UPVC double glazed window to the side elevation, central heating radiator, tiled floor throughout, matching base and eye level storage cupboards, roll top preparation wood block effect work surfaces, composite rear entry door, internal door leading to:

## WC

With a low-level WC, UPVC double glazed frosted glass window to the side elevation, tiled flooring throughout and wash hand basin with mixer tap.

#### **Dining Room**

With UPVC double glazed window to the rear elevation, telephone point, central heating radiator and a useful under stairs storage cupboard, internal door leading to:

#### Conservatory

With UPVC double glazed windows to both rear and side elevations and UPVC double glazed double doors leading to the rear patio.

## Landing

With access to loft spaces via loft two hatches, in airing cupboard is the Worcester Bosch central heating condensing gas boiler, internal doors lead to:

### Bedroom One

With two UPVC double glazed windows to rear and side elevations and central heating radiator.

## Bedroom Two

With a UPVC double glazed window to the front elevation, central heating radiator and TV aerial point.

### Ensuite

Featuring a three-piece shower suite comprising of low-level WC, floating wash handbasin with tiled splashback, corner shower cubicle with electric shower over, central heating radiator, extractor fan and spot lighting to ceiling.

## **Bedroom Three**

With a UPVC double glazed window to the front elevation, central heating radiator, TV aerial points, dimmer switch lighting, internal door leading to:

### Ensuite

Featuring a three-piece shower suite comprising of low-level WC, floating wash hand basin with tiled splashback, corner shower cubicle with electric shower over, central heating radiator, extractor fan and spot lighting to ceiling

### **Bedroom Four**

With a UPVC double glazed window to the front elevation, central heating radiator.

### **Bedroom Five**

With a UPVC double glazed window to the front elevation and central heating radiator.

### Bathroom

With a UPVC double glazed frosted glass window to the rear elevation, featuring a three piece bathroom suite comprising of low level WC, wash hand basin with mixer tap, panelled bathroom unit with mixer tap and tiled surrounding and chrome heated towel radiator.