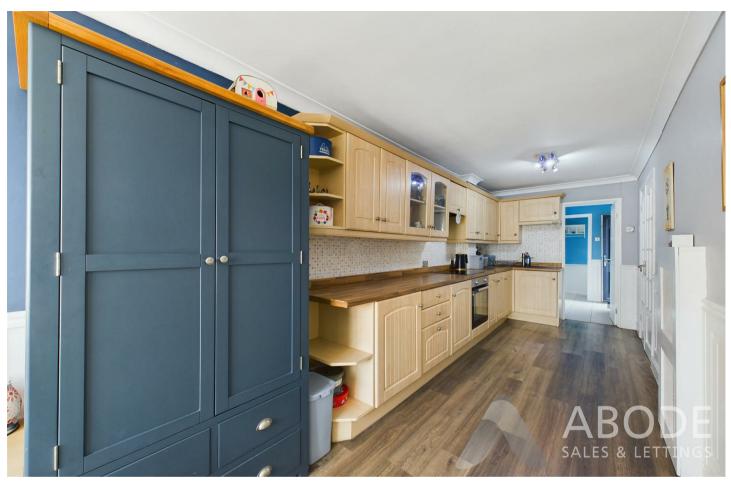

#### Kitchen

With a UPVC double glazed window to the front elevation, two central heating radiators, matching base and eye level storage cupboards and drawers with wood block effect roll top preparation work surfaces, range of integrated appliances includes a four ring electric hob,/grill, composite sink and drainer with mixer tap, further space for freestanding white goods, internal door leading to: