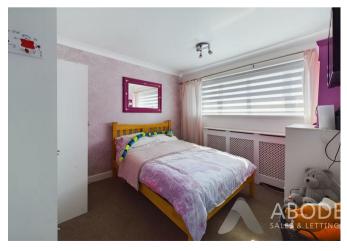

## **Bedroom Three**

With a UPVC double glazed window to the front elevation, central heating radiator, TV aerial points, dimmer switch lighting, internal door leading to:

### **Bedroom Four**

With a UPVC double glazed window to the front elevation, central heating radiator.

### **Bedroom Five**

With a UPVC double glazed window to the front elevation and central heating radiator.