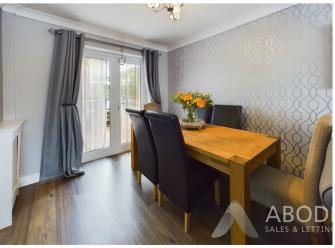

#### **Dining Room**

With UPVC double glazed window to the rear elevation, telephone point, central heating radiator and a useful under stairs storage cupboard, internal door leading to: