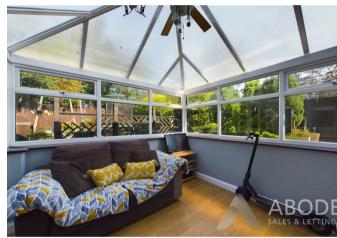

#### Conservatory

With UPVC double glazed windows to both rear and side elevations and UPVC double glazed double doors leading to the rear patio.