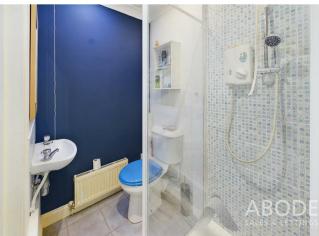

### Ensuite

Featuring a three-piece shower suite comprising of low-level WC, floating wash handbasin with tiled splashback, corner shower cubicle with electric shower over, central heating radiator, extractor fan and spot lighting to ceiling.

### Ensuite

Featuring a three-piece shower suite comprising of low-level WC, floating wash hand basin with tiled splashback, corner shower cubicle with electric shower over, central heating radiator, extractor fan and spot lighting to ceiling