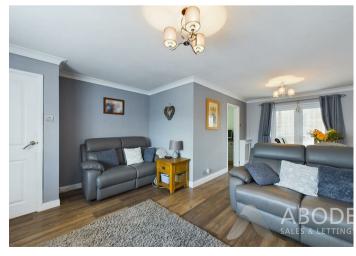

### Living Room

With a UPVC double glazed bow window to the front elevation, two central heating radiators, the focal point of the room being the gas fireplace with a timber Adam style surround and tiled hearth, TV aerial point, UPVC double glazed double doors leading to: