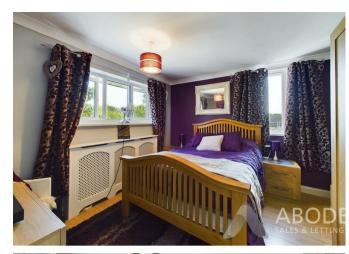

### Bedroom One

With two UPVC double glazed windows to rear and side elevations and central heating radiator.

## Bedroom Two

With a UPVC double glazed window to the front elevation, central heating radiator and TV aerial point.

## **Bedroom Three**

With a UPVC double glazed window to the front elevation, central heating radiator, TV aerial points, dimmer switch lighting, internal door leading to:

### **Bedroom Four**

With a UPVC double glazed window to the front elevation, central heating radiator.

### **Bedroom Five**

With a UPVC double glazed window to the front elevation and central heating radiator.