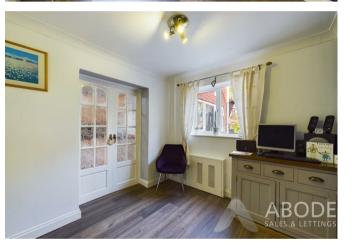

#### Conservatory

With UPVC double glazed windows to both rear and side elevations and UPVC double glazed double doors leading to the rear patio.