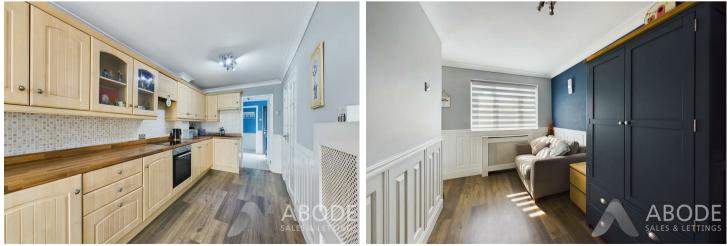

#### Kitchen

With a UPVC double glazed window to the front elevation, two central heating radiators, matching base and eye level storage cupboards and drawers with wood block effect roll top preparation work surfaces, range of integrated appliances includes a four ring electric hob,/grill, composite sink and drainer with mixer tap, further space for freestanding white goods, internal door leading to: