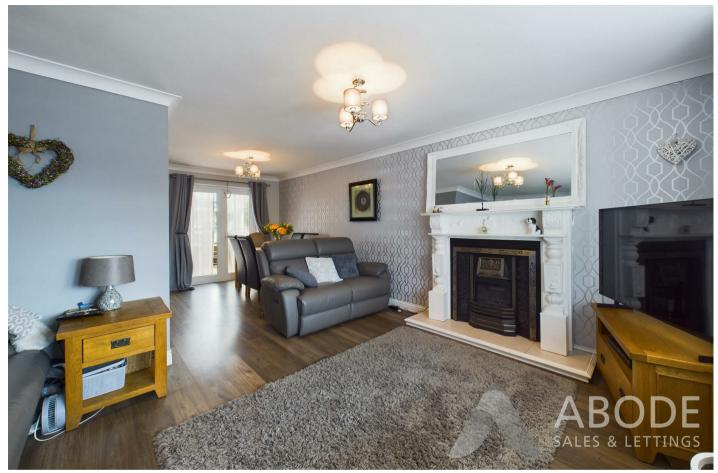

### Living Room

With a UPVC double glazed bow window to the front elevation, two central heating radiators, the focal point of the room being the gas fireplace with a timber Adam style surround and tiled hearth, TV aerial point, UPVC double glazed double doors leading to: