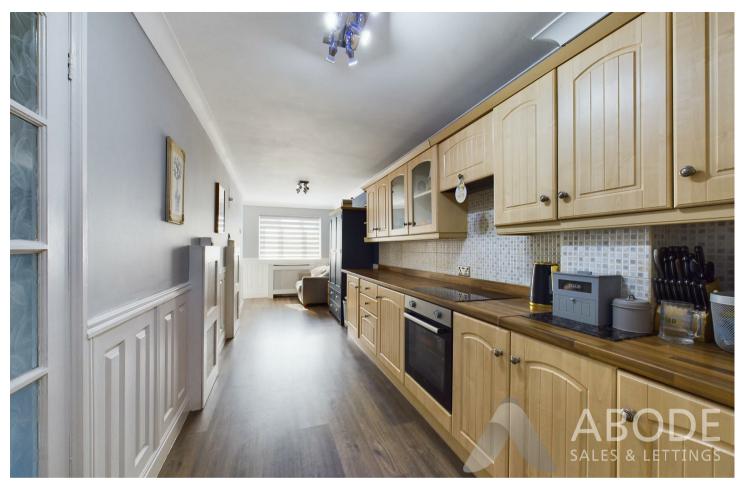

#### Kitchen

With a UPVC double glazed window to the front elevation, two central heating radiators, matching base and eye level storage cupboards and drawers with wood block effect roll top preparation work surfaces, range of integrated appliances includes a four ring electric hob,/grill, composite sink and drainer with mixer tap, further space for freestanding white goods, internal door leading to: