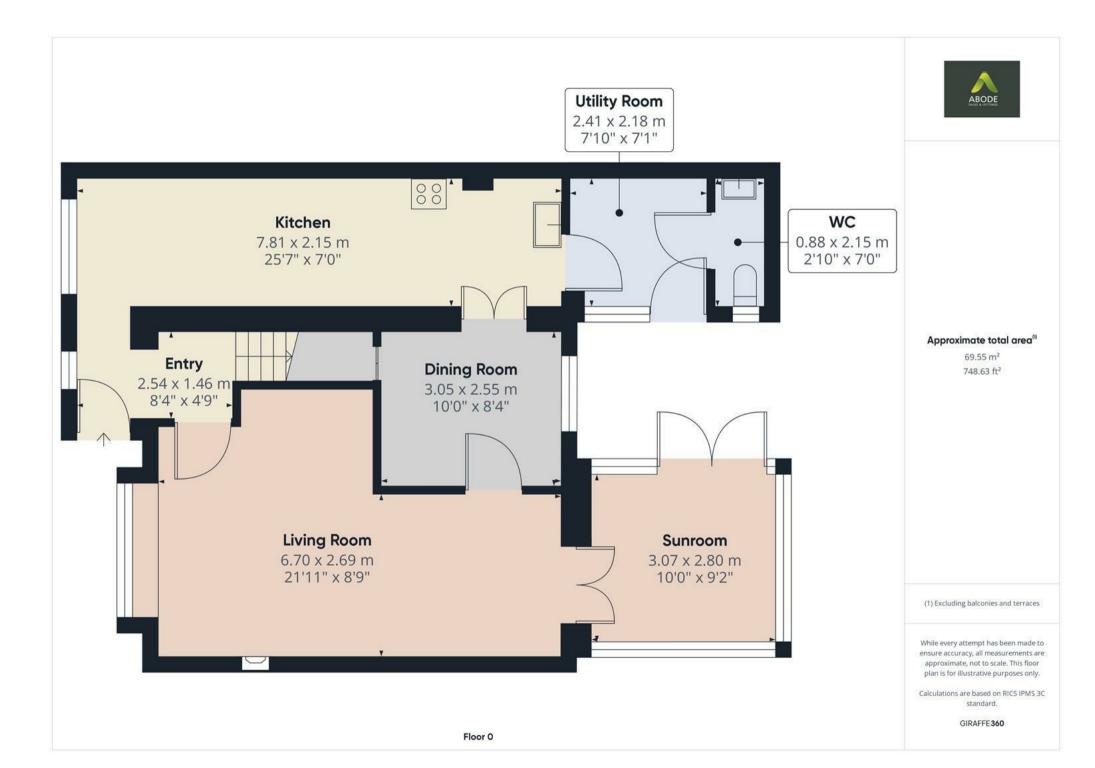

The ground floor layout briefly comprises a welcoming hallway, a spacious kitchen, a lounge, a separate dining room, and a conservatory overlooking the garden. Additional features include a utility room and a cloaks/WC. Stairs lead to the landing and the first floor, where you'll find five well-presented bedrooms, including two with ensuite bathrooms, and a family bathroom.

### Entrance Hall

With a UPVC double glazed front entry door leading into, UPVC double glazed window to the front elevation, two central heating radiators, staircase rising to the first floor landing, door leading to:

### Living Room

With a UPVC double glazed bow window to the front elevation, two central heating radiators, the focal point of the room being the gas fireplace with a timber Adam style surround and tiled hearth, TV aerial point, UPVC double glazed double doors leading to:

#### Kitchen

With a UPVC double glazed window to the front elevation, two central heating radiators, matching base and eye level storage cupboards and drawers with wood block effect roll top preparation work surfaces, range of integrated appliances includes a four ring electric hob,/grill, composite sink and drainer with mixer tap, further space for freestanding white goods, internal door leading to:

#### Utility

With a UPVC double glazed window to the side elevation, central heating radiator, tiled floor throughout, matching base and eye level storage cupboards, roll top preparation wood block effect work surfaces, composite rear entry door, internal door leading to:

## WC

With a low-level WC, UPVC double glazed frosted glass window to the side elevation, tiled flooring throughout and wash hand basin with mixer tap.

#### **Dining Room**

With UPVC double glazed window to the rear elevation, telephone point, central heating radiator and a useful under stairs storage cupboard, internal door leading to:

#### Conservatory

With UPVC double glazed windows to both rear and side elevations and UPVC double glazed double doors leading to the rear patio.