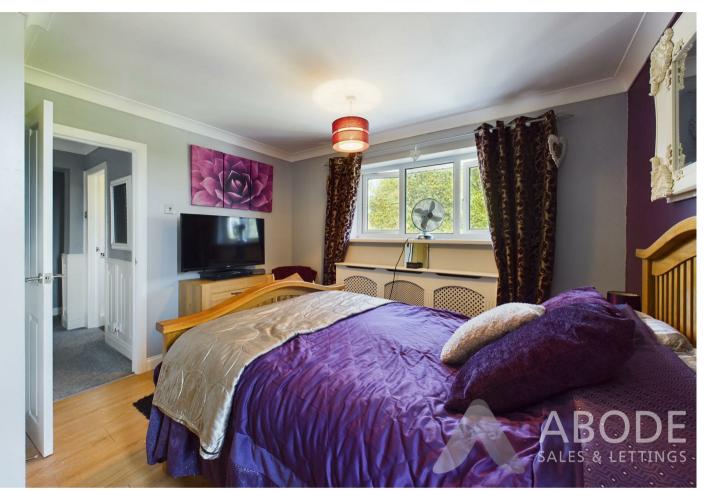

### Bedroom One

With two UPVC double glazed windows to rear and side elevations and central heating radiator.