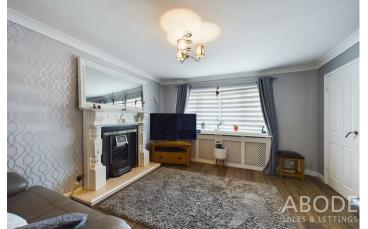

### Living Room

With a UPVC double glazed bow window to the front elevation, two central heating radiators, the focal point of the room being the gas fireplace with a timber Adam style surround and tiled hearth, TV aerial point, UPVC double glazed double doors leading to: