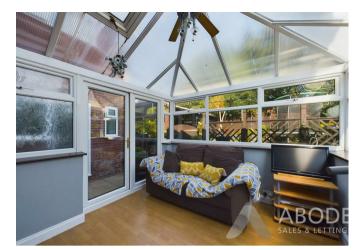

#### Conservatory

With UPVC double glazed windows to both rear and side elevations and UPVC double glazed double doors leading to the rear patio.