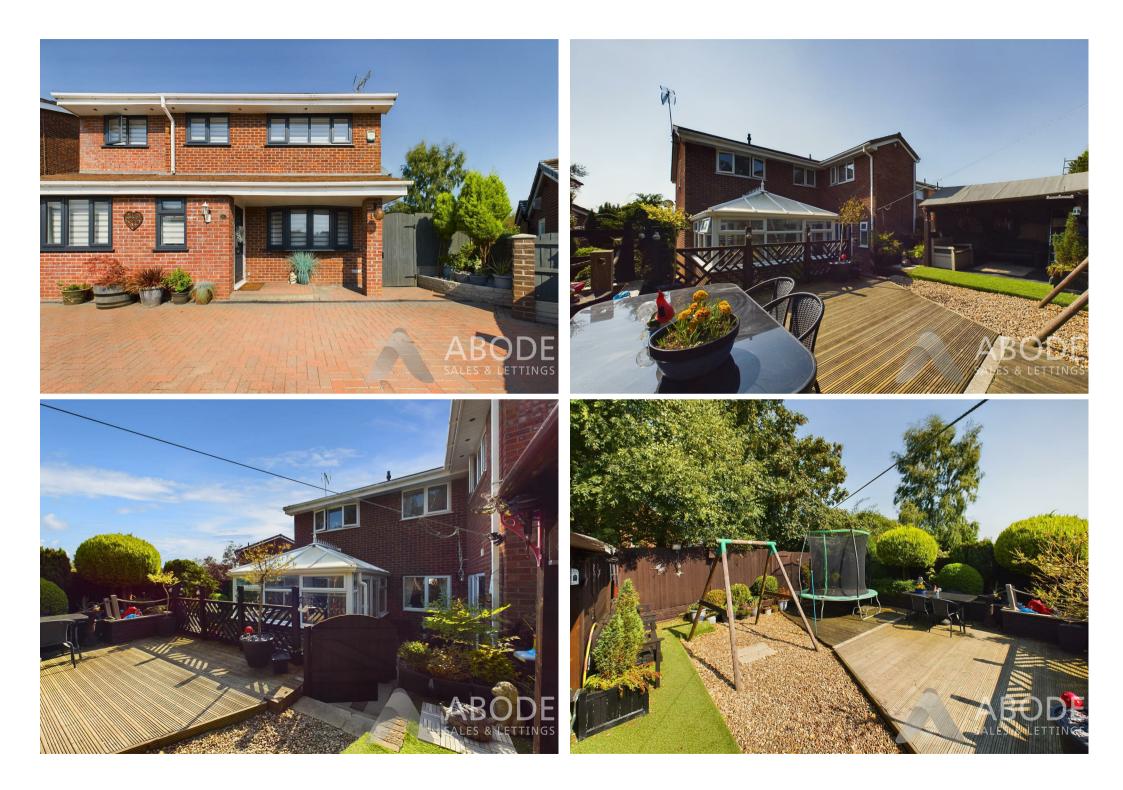

Outside, the property offers wide access at the front with a large block-paved driveway providing ample on-site parking. The south-facing frontage has I6 solar panels to significantly enhance the home's energy efficiency, resulting in lower energy costs.

#### Conservatory

With UPVC double glazed windows to both rear and side elevations and UPVC double glazed double doors leading to the rear patio.

This is an exceptional family home, and viewing is highly recommended.