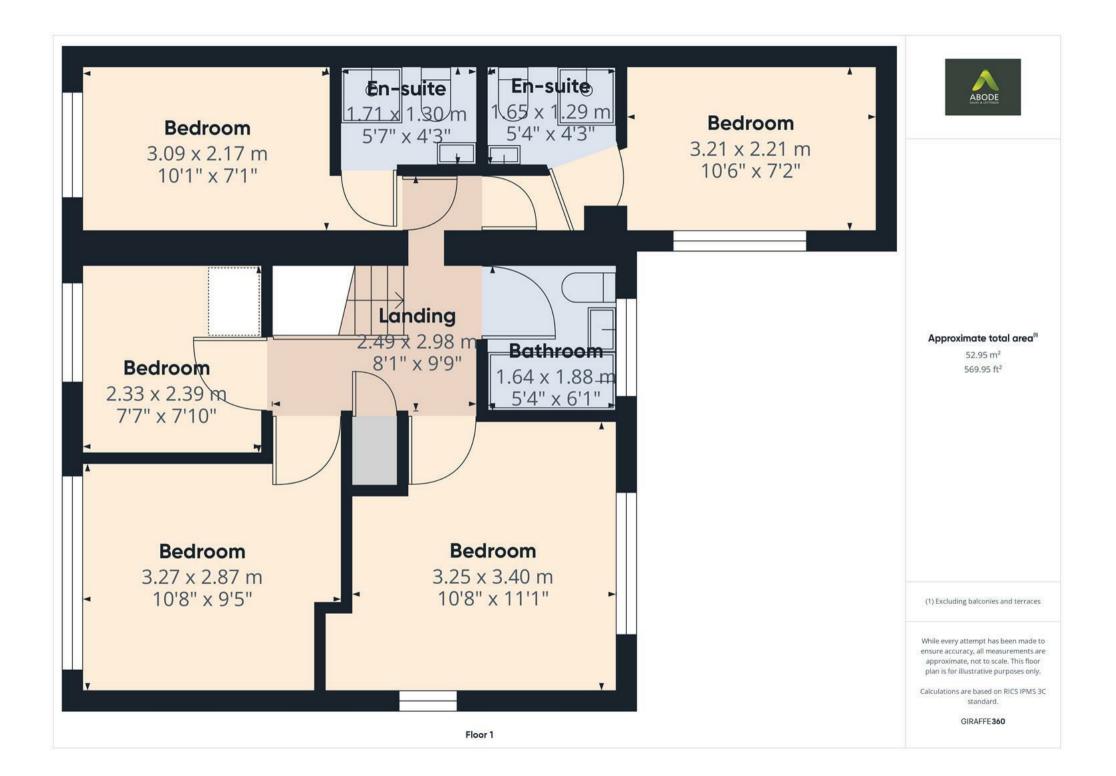

The ground floor layout briefly comprises a welcoming hallway, a spacious kitchen, a lounge, a separate dining room, and a conservatory overlooking the garden. Additional features include a utility room and a cloaks/WC. Stairs lead to the landing and the first floor, where you'll find five well-presented bedrooms, including two with ensuite bathrooms, and a family bathroom.

## Landing

With access to loft spaces via loft two hatches, in airing cupboard is the Worcester Bosch central heating condensing gas boiler, internal doors lead to:

### Bedroom One

With two UPVC double glazed windows to rear and side elevations and central heating radiator.

## Bedroom Two

With a UPVC double glazed window to the front elevation, central heating radiator and TV aerial point.

### Ensuite

Featuring a three-piece shower suite comprising of low-level WC, floating wash handbasin with tiled splashback, corner shower cubicle with electric shower over, central heating radiator, extractor fan and spot lighting to ceiling.

## **Bedroom Three**

With a UPVC double glazed window to the front elevation, central heating radiator, TV aerial points, dimmer switch lighting, internal door leading to:

### Ensuite

Featuring a three-piece shower suite comprising of low-level WC, floating wash hand basin with tiled splashback, corner shower cubicle with electric shower over, central heating radiator, extractor fan and spot lighting to ceiling

### **Bedroom Four**

With a UPVC double glazed window to the front elevation, central heating radiator.

### **Bedroom Five**

With a UPVC double glazed window to the front elevation and central heating radiator.

### Bathroom

With a UPVC double glazed frosted glass window to the rear elevation, featuring a three piece bathroom suite comprising of low level WC, wash hand basin with mixer tap, panelled bathroom unit with mixer tap and tiled surrounding and chrome heated towel radiator.