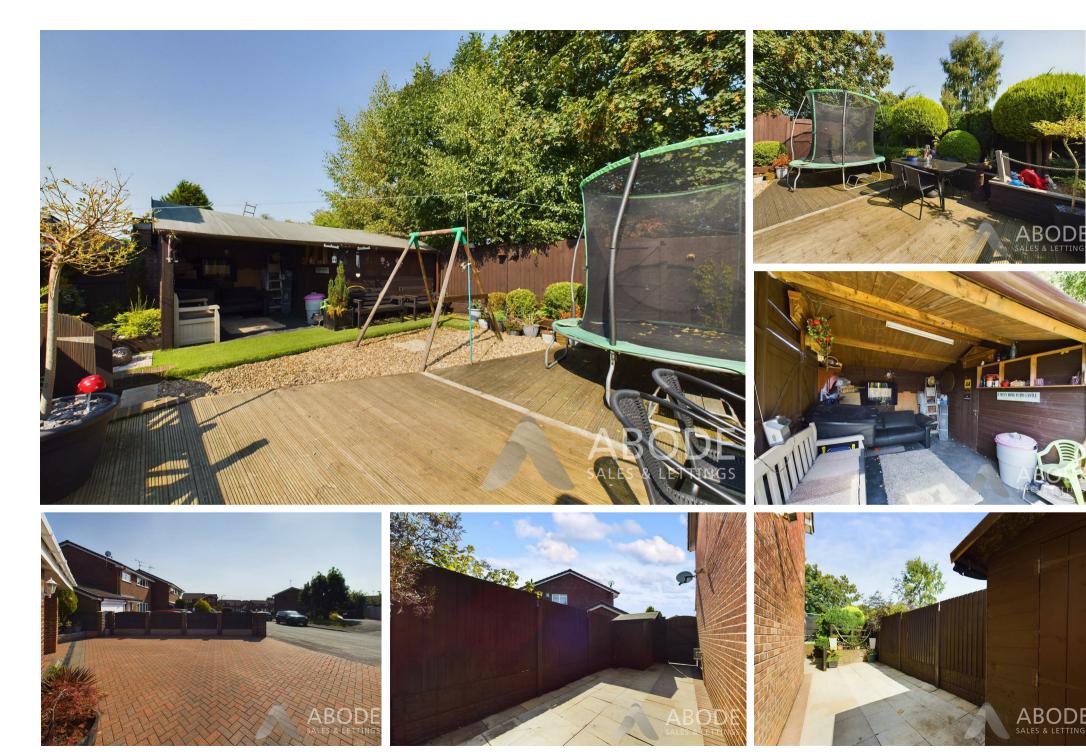

Outside, the property offers wide access at the front with a large block-paved driveway providing ample on-site parking. The south-facing frontage has I6 solar panels to significantly enhance the home's energy efficiency, resulting in lower energy costs.

This is an exceptional family home, and viewing is highly recommended.