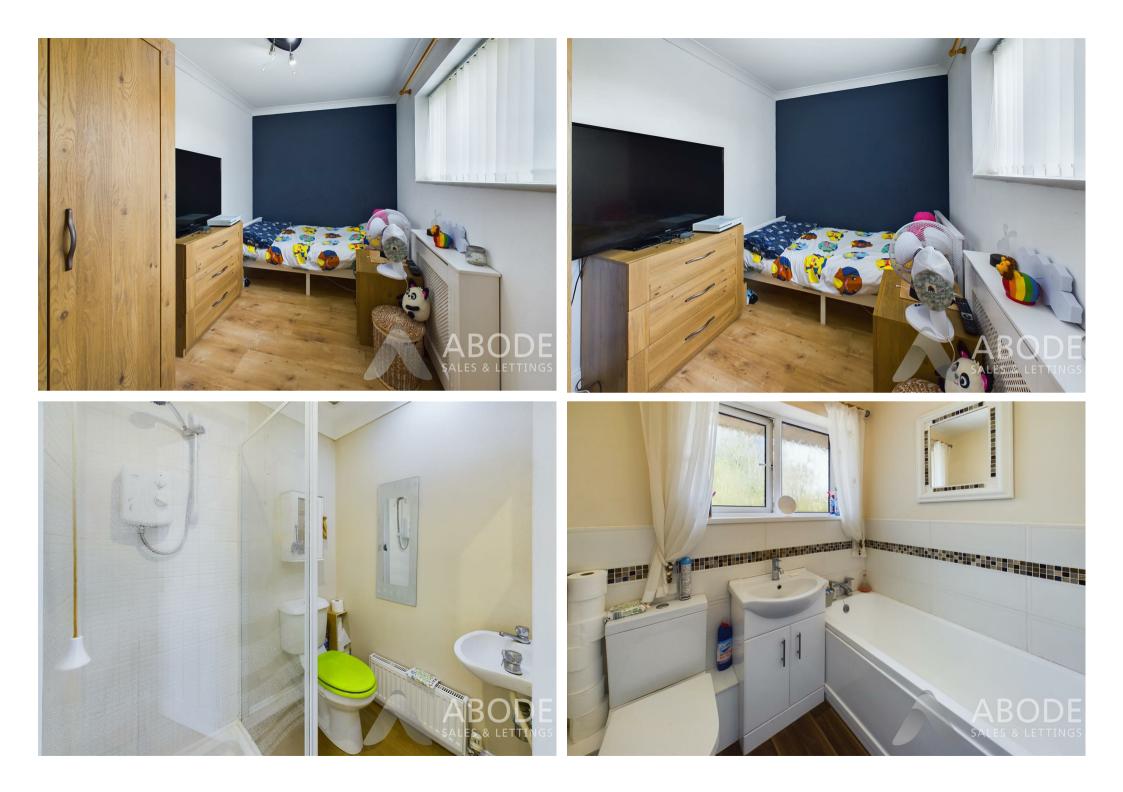

## Bedroom Two

With a UPVC double glazed window to the front elevation, central heating radiator and TV aerial point.

## **Bedroom Three**

With a UPVC double glazed window to the front elevation, central heating radiator, TV aerial points, dimmer switch lighting, internal door leading to:

### **Bedroom Four**

With a UPVC double glazed window to the front elevation, central heating radiator.

### **Bedroom Five**

With a UPVC double glazed window to the front elevation and central heating radiator.

### Ensuite

Featuring a three-piece shower suite comprising of low-level WC, floating wash handbasin with tiled splashback, corner shower cubicle with electric shower over, central heating radiator, extractor fan and spot lighting to ceiling.

### Ensuite

Featuring a three-piece shower suite comprising of low-level WC, floating wash hand basin with tiled splashback, corner shower cubicle with electric shower over, central heating radiator, extractor fan and spot lighting to ceiling

### Bathroom

With a UPVC double glazed frosted glass window to the rear elevation, featuring a three piece bathroom suite comprising of low level WC, wash hand basin with mixer tap, panelled bathroom unit with mixer tap and tiled surrounding and chrome heated towel radiator.

## WC

With a low-level WC, UPVC double glazed frosted glass window to the side elevation, tiled flooring throughout and wash hand basin with mixer tap.