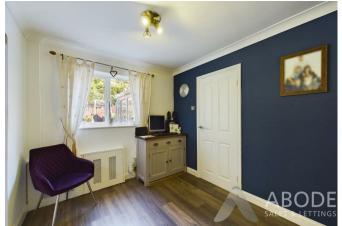

### **Bedroom Four**

With a UPVC double glazed window to the front elevation, central heating radiator.

### **Bedroom Five**

With a UPVC double glazed window to the front elevation and central heating radiator.