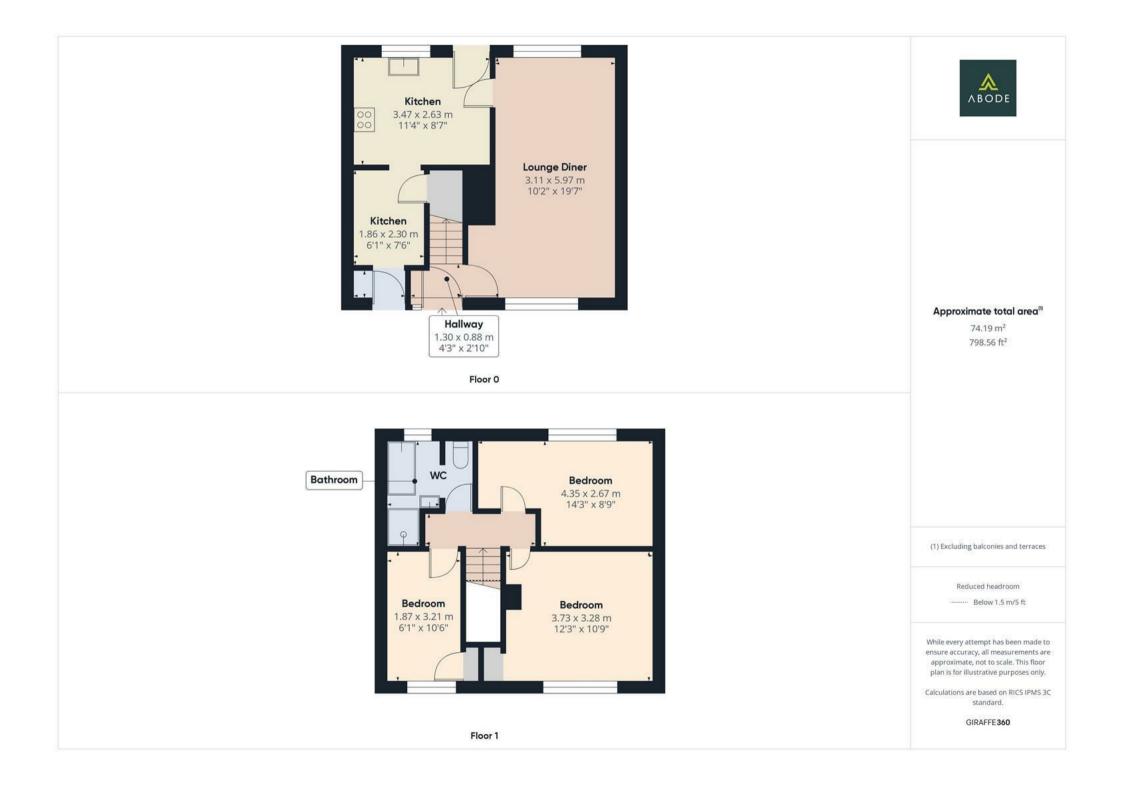

## Accommodation Ground Floor:

Upon entering through the front door, you are welcomed into the entrance hallway which leads to the spacious and inviting lounge diner. This wellproportioned room offers ample living space and natural light through dual-aspect windows overlooking both the front driveway and the rear garden. The recently installed kitchen is a real highlight, finished to a high standard with contemporary navy-blue cabinetry, integrated appliances, sleek countertops, under-cabinet lighting, and a pleasant view into the garden. The kitchen flows conveniently through an archway providing further space for appliances or prep, offering further storage and direct access to the rear garden, ideal for practical family living.

## First Floor:

On the first floor, the property offers three wellproportioned bedrooms. The spacious master bedroom features extensive built-in wardrobes, a dedicated dressing area, and a large double-glazed window, creating a bright and airy space. The second bedroom is another generous double room with ample space for furniture and storage, while the third bedroom currently functions superbly as a home office, providing flexible accommodation options for families or those working from home. Completing the first floor is a modern family bathroom equipped with a luxurious corner bath, separate shower cubicle, and stylish tiling, complemented by a separate WC for added

convenience.