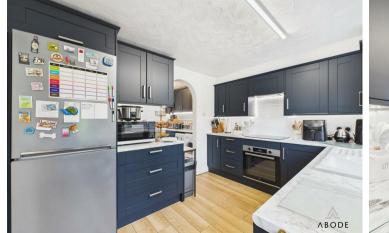

## Accommodation Ground Floor:

Upon entering through the front door, you are welcomed into the entrance hallway which leads to the spacious and inviting lounge diner. This wellproportioned room offers ample living space and natural light through dual-aspect windows overlooking both the front driveway and the rear garden. The recently installed kitchen is a real highlight, finished to a high standard with contemporary navy-blue cabinetry, integrated appliances, sleek countertops, under-cabinet lighting, and a pleasant view into the garden. The kitchen flows conveniently through an archway providing further space for appliances or prep, offering further storage and direct access to the rear garden, ideal for practical family living.