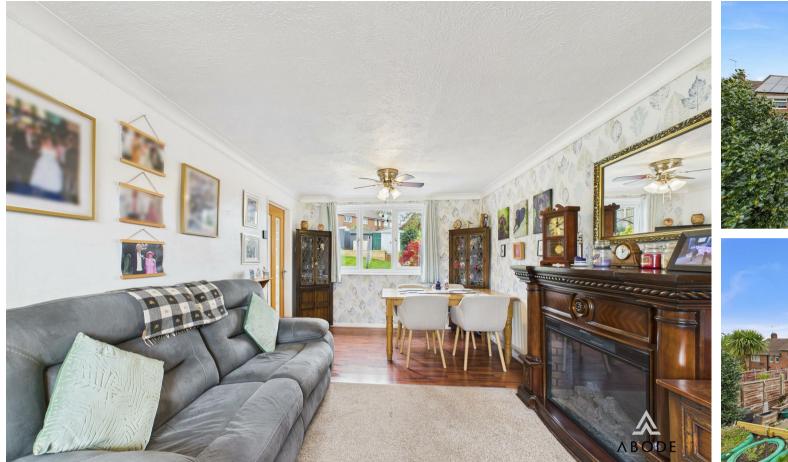

## Accommodation Ground Floor:

Upon entering through the front door, you are welcomed into the entrance hallway which leads to the spacious and inviting lounge diner. This wellproportioned room offers ample living space and natural light through dual-aspect windows overlooking both the front driveway and the rear garden. The recently installed kitchen is a real highlight, finished to a high standard with contemporary navy-blue cabinetry, integrated appliances, sleek countertops, under-cabinet lighting, and a pleasant view into the garden. The kitchen flows conveniently through an archway providing further space for appliances or prep, offering further storage and direct access to the rear garden, ideal for practical family living.