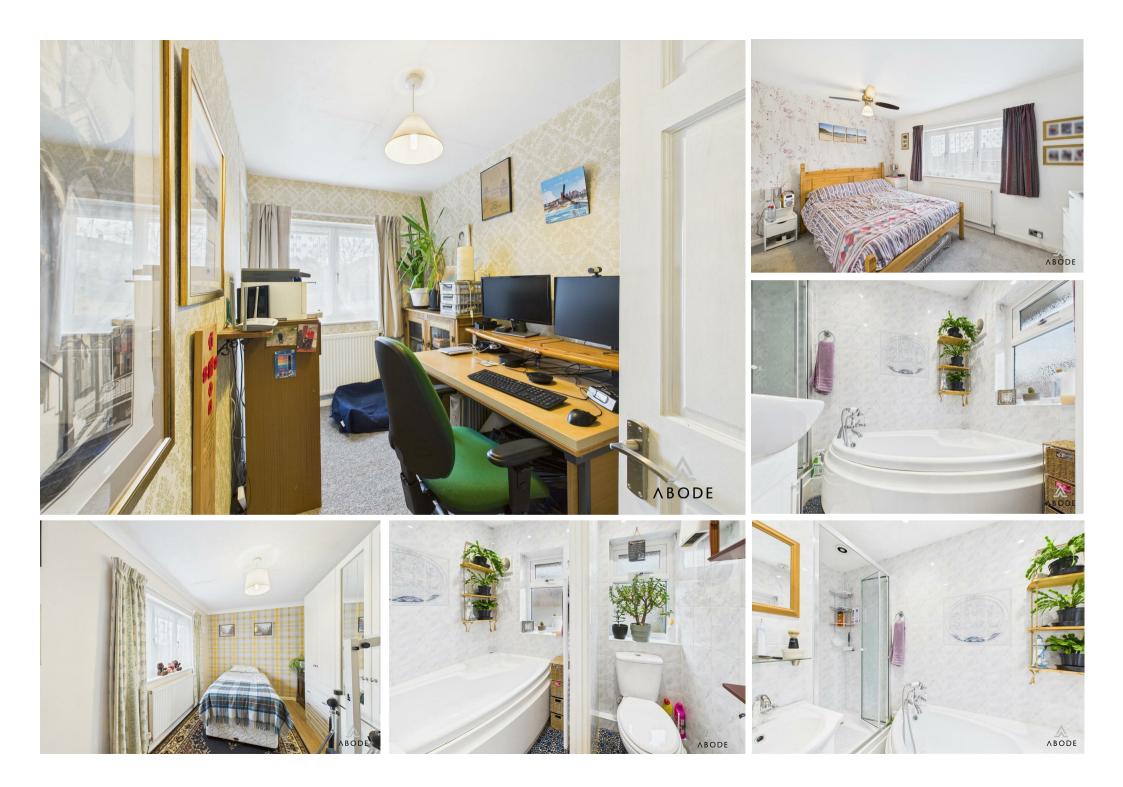

## First Floor:

On the first floor, the property offers three wellproportioned bedrooms. The spacious master bedroom features extensive built-in wardrobes, a dedicated dressing area, and a large double-glazed window, creating a bright and airy space. The second bedroom is another generous double room with ample space for furniture and storage, while the third bedroom currently functions superbly as a home office, providing flexible accommodation options for families or those working from home. Completing the first floor is a modern family bathroom equipped with a luxurious corner bath, separate shower cubicle, and stylish tiling, complemented by a separate WC for added

convenience.