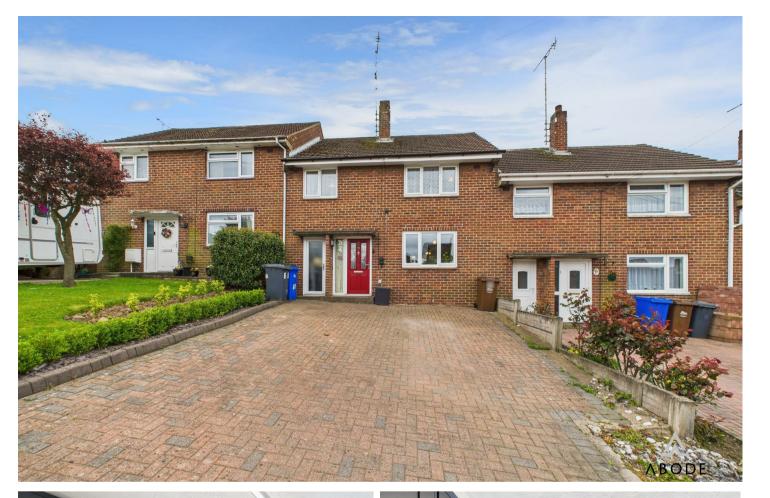

Melbourne Avenue, Burton-on-Trent, Staffordshire, DEI5 0EN Asking Price £195,000

https://www.abodemidlands.co.uk

A beautifully presented three-bedroom mid-terraced home located in a popular residential area, offering spacious accommodation, a newly fitted kitchen, solar panels, and a generously sized landscaped garden. The property further benefits from ample off-street parking, making this an ideal family home. Viewing highly recommended.

## Outside:

To the front of the property, a substantial block-paved driveway provides excellent off-street parking for multiple vehicles. The rear garden is particularly impressive, beautifully landscaped and well-maintained, featuring an extensive lawn, mature shrubs, flower beds, raised vegetable patches, and a patio area perfect for outdoor

dining and entertaining. Additionally, the property benefits from solar panels installed on the roof, enhancing energy efficiency and reducing utility costs, making this home an environmentally friendly choice.