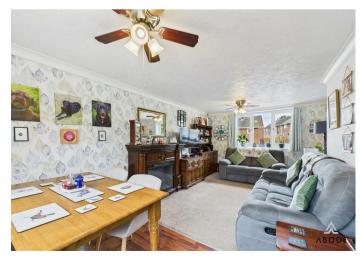

## Accommodation Ground Floor:

Upon entering through the front door, you are welcomed into the entrance hallway which leads to the spacious and inviting lounge diner. This wellproportioned room offers ample living space and natural light through dual-aspect windows overlooking both the front driveway and the rear garden. The recently installed kitchen is a real highlight, finished to a high standard with contemporary navy-blue cabinetry, integrated appliances, sleek countertops, under-cabinet lighting, and a pleasant view into the garden. The kitchen flows conveniently through an archway providing further space for appliances or prep, offering further storage and direct access to the rear garden, ideal for practical family living.