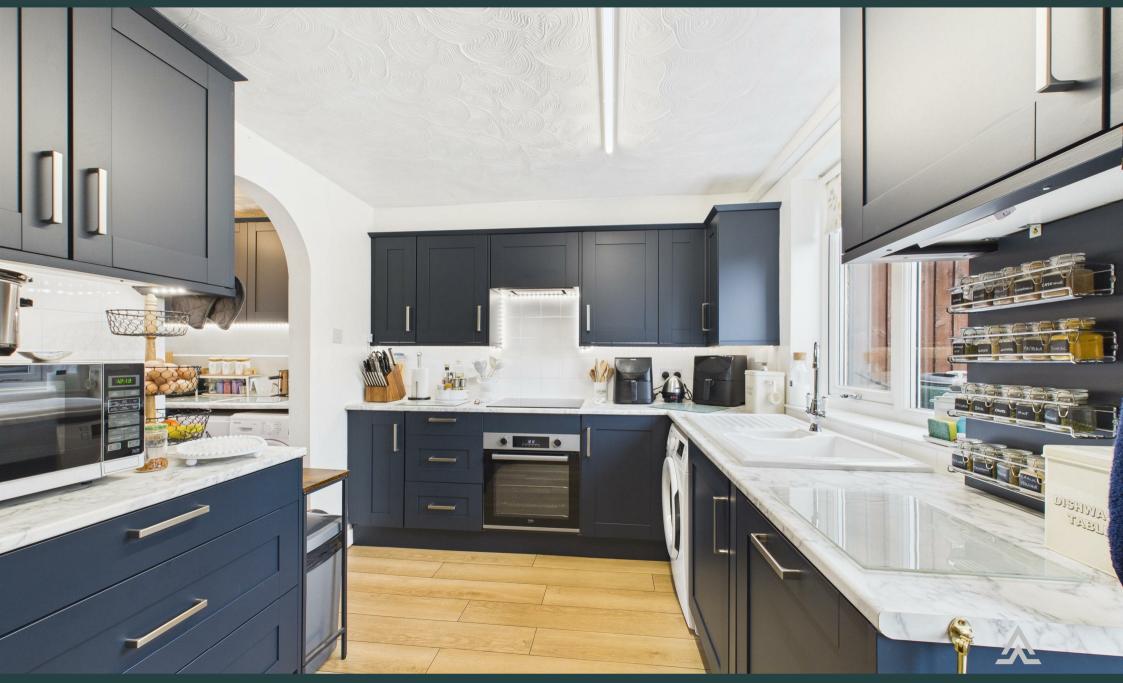

## Accommodation Ground Floor:

Upon entering through the front door, you are welcomed into the entrance hallway which leads to the spacious and inviting lounge diner. This wellproportioned room offers ample living space and natural light through dual-aspect windows overlooking both the front driveway and the rear garden. The recently installed kitchen is a real highlight, finished to a high standard with contemporary navy-blue cabinetry, integrated appliances, sleek countertops, under-cabinet lighting, and a pleasant view into the garden. The kitchen flows conveniently through an archway providing further space for appliances or prep, offering further storage and direct access to the rear garden, ideal for practical family living.