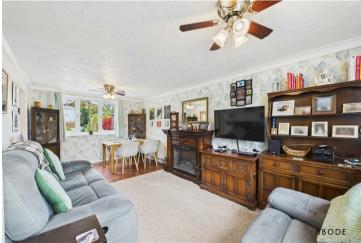

## Accommodation Ground Floor:

Upon entering through the front door, you are welcomed into the entrance hallway which leads to the spacious and inviting lounge diner. This wellproportioned room offers ample living space and natural light through dual-aspect windows overlooking both the front driveway and the rear garden. The recently installed kitchen is a real highlight, finished to a high standard with contemporary navy-blue cabinetry, integrated appliances, sleek countertops, under-cabinet lighting, and a pleasant view into the garden. The kitchen flows conveniently through an archway providing further space for appliances or prep, offering further storage and direct access to the rear garden, ideal for practical family living.