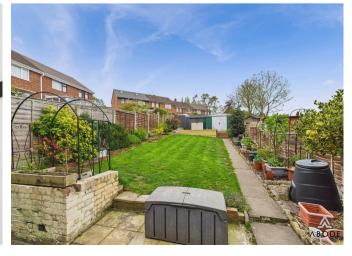

## Outside:

To the front of the property, a substantial block-paved driveway provides excellent off-street parking for multiple vehicles. The rear garden is particularly impressive, beautifully landscaped and well-maintained, featuring an extensive lawn, mature shrubs, flower beds, raised vegetable patches, and a patio area perfect for outdoor

dining and entertaining. Additionally, the property benefits from solar panels installed on the roof, enhancing energy efficiency and reducing utility costs, making this home an environmentally friendly choice.