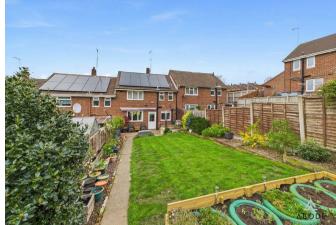

## Outside:

To the front of the property, a substantial block-paved driveway provides excellent off-street parking for multiple vehicles. The rear garden is particularly impressive, beautifully landscaped and well-maintained, featuring an extensive lawn, mature shrubs, flower beds, raised vegetable patches, and a patio area perfect for outdoor

dining and entertaining. Additionally, the property benefits from solar panels installed on the roof, enhancing energy efficiency and reducing utility costs, making this home an environmentally friendly choice.