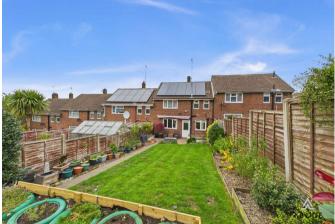

## Outside:

To the front of the property, a substantial block-paved driveway provides excellent off-street parking for multiple vehicles. The rear garden is particularly impressive, beautifully landscaped and well-maintained, featuring an extensive lawn, mature shrubs, flower beds, raised vegetable patches, and a patio area perfect for outdoor

dining and entertaining. Additionally, the property benefits from solar panels installed on the roof, enhancing energy efficiency and reducing utility costs, making this home an environmentally friendly choice.