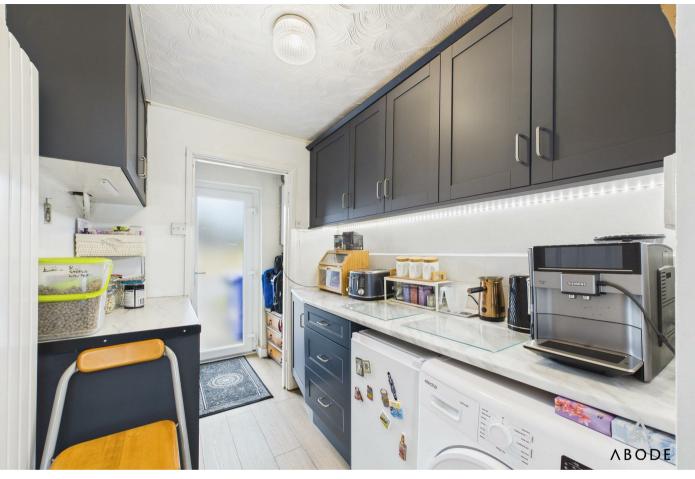

## Accommodation Ground Floor:

Upon entering through the front door, you are welcomed into the entrance hallway which leads to the spacious and inviting lounge diner. This wellproportioned room offers ample living space and natural light through dual-aspect windows overlooking both the front driveway and the rear garden. The recently installed kitchen is a real highlight, finished to a high standard with contemporary navy-blue cabinetry, integrated appliances, sleek countertops, under-cabinet lighting, and a pleasant view into the garden. The kitchen flows conveniently through an archway providing further space for appliances or prep, offering further storage and direct access to the rear garden, ideal for practical family living.