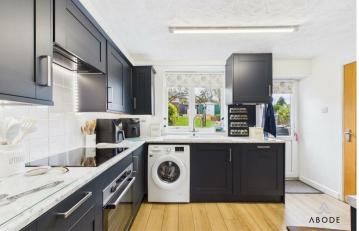

## Accommodation Ground Floor:

Upon entering through the front door, you are welcomed into the entrance hallway which leads to the spacious and inviting lounge diner. This wellproportioned room offers ample living space and natural light through dual-aspect windows overlooking both the front driveway and the rear garden. The recently installed kitchen is a real highlight, finished to a high standard with contemporary navy-blue cabinetry, integrated appliances, sleek countertops, under-cabinet lighting, and a pleasant view into the garden. The kitchen flows conveniently through an archway providing further space for appliances or prep, offering further storage and direct access to the rear garden, ideal for practical family living.