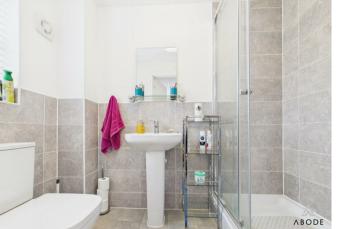

The family bathroom features a three-piece suite comprising a panelled bath with electric shower and screen, WC, and pedestal wash hand basin, all finished with

contemporary grey tiling.