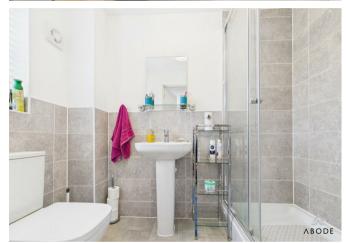

#### First Floor

Upstairs, the spacious landing leads to four well-proportioned bedrooms and a family bathroom.

The master bedroom is a generous double with fitted wardrobes and access to a modern en-suite shower room featuring tiled walls, a corner shower cubicle, pedestal wash hand basin, and WC.

The family bathroom features a three-piece suite comprising a panelled bath with electric shower and screen, WC, and pedestal wash hand basin, all finished with

contemporary grey tiling.