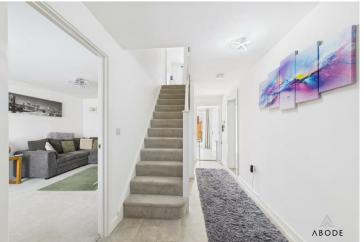

### Accommodation

The property is entered via a composite front entrance door into a welcoming hallway with stairs rising to the first floor and doors to the living room, kitchen/diner/family room, and ground floor WC.

#### First Floor

Upstairs, the spacious landing leads to four well-proportioned bedrooms and a family bathroom.

The master bedroom is a generous double with fitted wardrobes and access to a modern en-suite shower room featuring tiled walls, a corner shower cubicle, pedestal wash hand basin, and WC.