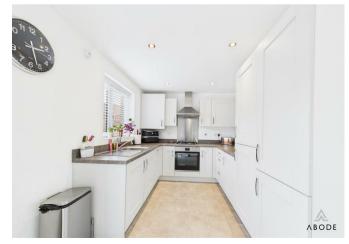

To the front of the property, the living room offers excellent proportions and natural light through a large front-facing double glazed window.

To the rear, the open-plan kitchen/dining/family room spans the full width of the house and is a standout feature. The kitchen area is fitted with a stylish range of white gloss wall and base units, contrasting dark worktops, integrated oven, hob with extractor above, integrated fridge freezer, and dishwasher. The family and dining areas offer space for both lounge seating and a dining table, with twin double glazed French doors opening out onto the rear decked terrace—perfect for indoor-outdoor living.