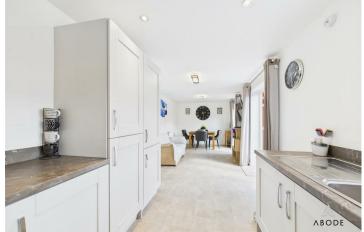

To the front of the property, the living room offers excellent proportions and natural light through a large front-facing double glazed window.

To the rear, the open-plan kitchen/dining/family room spans the full width of the house and is a standout feature. The kitchen area is fitted with a stylish range of white gloss wall and base units, contrasting dark worktops, integrated oven, hob with extractor above, integrated fridge freezer, and dishwasher. The family and dining areas offer space for both lounge seating and a dining table, with twin double glazed French doors opening out onto the rear decked terrace—perfect for indoor-outdoor living.