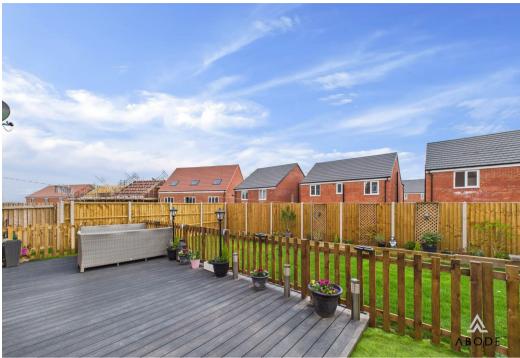

The rear garden has been thoughtfully landscaped, with a spacious decked area ideal for outdoor entertaining, a lawned garden enclosed by timber fencing. There is gated side access to the front.