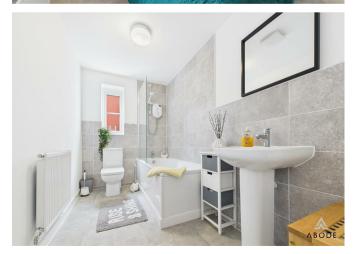

The family bathroom features a three-piece suite comprising a panelled bath with electric shower and screen, WC, and pedestal wash hand basin, all finished with

contemporary grey tiling.