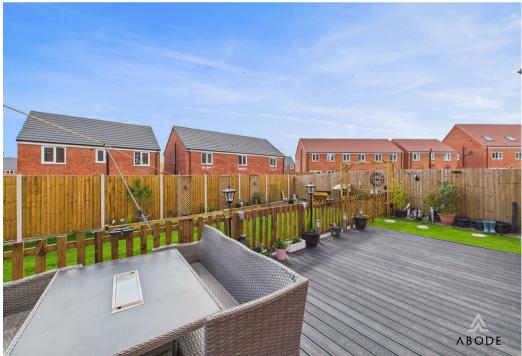

The rear garden has been thoughtfully landscaped, with a spacious decked area ideal for outdoor entertaining, a lawned garden enclosed by timber fencing. There is gated side access to the front.