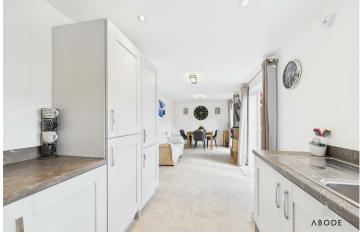

To the front of the property, the living room offers excellent proportions and natural light through a large front-facing double glazed window.

To the rear, the open-plan kitchen/dining/family room spans the full width of the house and is a standout feature. The kitchen area is fitted with a stylish range of white gloss wall and base units, contrasting dark worktops, integrated oven, hob with extractor above, integrated fridge freezer, and dishwasher. The family and dining areas offer space for both lounge seating and a dining table, with twin double glazed French doors opening out onto the rear decked terrace—perfect for indoor-outdoor living.