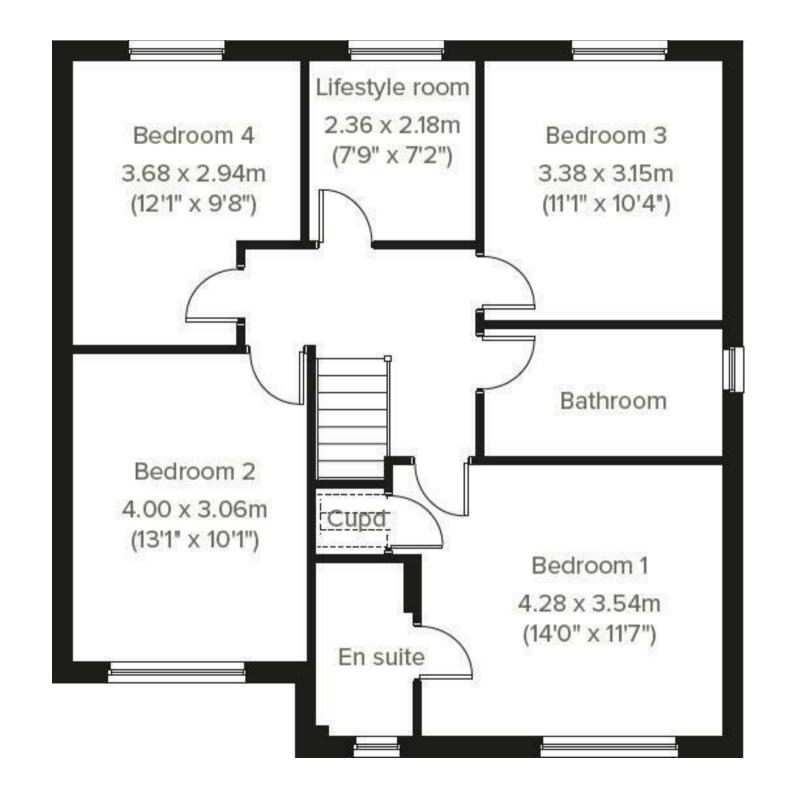

## Accommodation

### Accommodation

The property is entered via a composite front entrance door into a welcoming hallway with stairs rising to the first floor and doors to the living room, kitchen/diner/family room, and ground floor WC.

To the front of the property, the living room offers excellent proportions and natural light through a large front-facing double glazed window.

To the rear, the open-plan kitchen/dining/family room spans the full width of the house and is a standout feature. The kitchen area is fitted with a stylish range of white gloss wall and base units, contrasting dark worktops, integrated oven, hob with extractor above, integrated fridge freezer, and dishwasher. The family and dining areas offer space for both lounge seating and a dining table, with twin double glazed French doors opening out onto the rear decked terrace—perfect for indoor-outdoor living.

The ground floor WC is fitted with a modern white two-piece suite.

#### First Floor

Upstairs, the spacious landing leads to four well-proportioned bedrooms and a family bathroom.

The master bedroom is a generous double with fitted wardrobes and access to a modern en-suite shower room featuring tiled walls, a corner shower cubicle, pedestal wash hand basin, and WC.

There are two further double bedrooms, both offering ample space for furniture, and a good-sized fourth bedroom currently used as a children's bedroom.

A flexible lifestyle room is also accessible from the landing, ideal for use as a home office, playroom, or additional dressing room.

The family bathroom features a three-piece suite comprising a panelled bath with electric shower and screen, WC, and pedestal wash hand basin, all finished with

contemporary grey tiling.