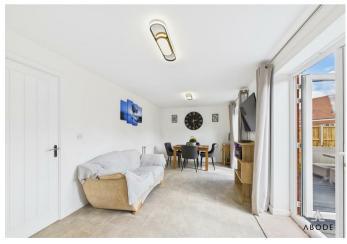

### Accommodation

The property is entered via a composite front entrance door into a welcoming hallway with stairs rising to the first floor and doors to the living room, kitchen/diner/family room, and ground floor WC.

To the front of the property, the living room offers excellent proportions and natural light through a large front-facing double glazed window.

To the rear, the open-plan kitchen/dining/family room spans the full width of the house and is a standout feature. The kitchen area is fitted with a stylish range of white gloss wall and base units, contrasting dark worktops, integrated oven, hob with extractor above, integrated fridge freezer, and dishwasher. The family and dining areas offer space for both lounge seating and a dining table, with twin double glazed French doors opening out onto the rear decked terrace—perfect for indoor-outdoor living.