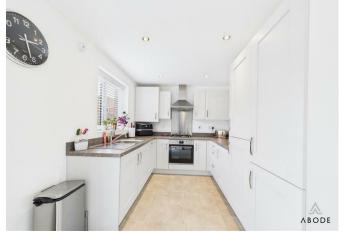

To the front of the property, the living room offers excellent proportions and natural light through a large front-facing double glazed window.

To the rear, the open-plan kitchen/dining/family room spans the full width of the house and is a standout feature. The kitchen area is fitted with a stylish range of white gloss wall and base units, contrasting dark worktops, integrated oven, hob with extractor above, integrated fridge freezer, and dishwasher. The family and dining areas offer space for both lounge seating and a dining table, with twin double glazed French doors opening out onto the rear decked terrace—perfect for indoor-outdoor living.