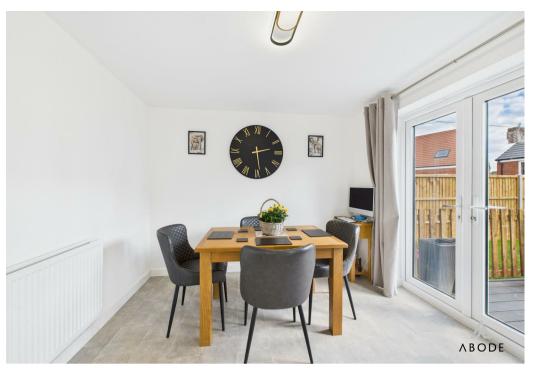

To the front of the property, the living room offers excellent proportions and natural light through a large front-facing double glazed window.

To the rear, the open-plan kitchen/dining/family room spans the full width of the house and is a standout feature. The kitchen area is fitted with a stylish range of white gloss wall and base units, contrasting dark worktops, integrated oven, hob with extractor above, integrated fridge freezer, and dishwasher. The family and dining areas offer space for both lounge seating and a dining table, with twin double glazed French doors opening out onto the rear decked terrace—perfect for indoor-outdoor living.