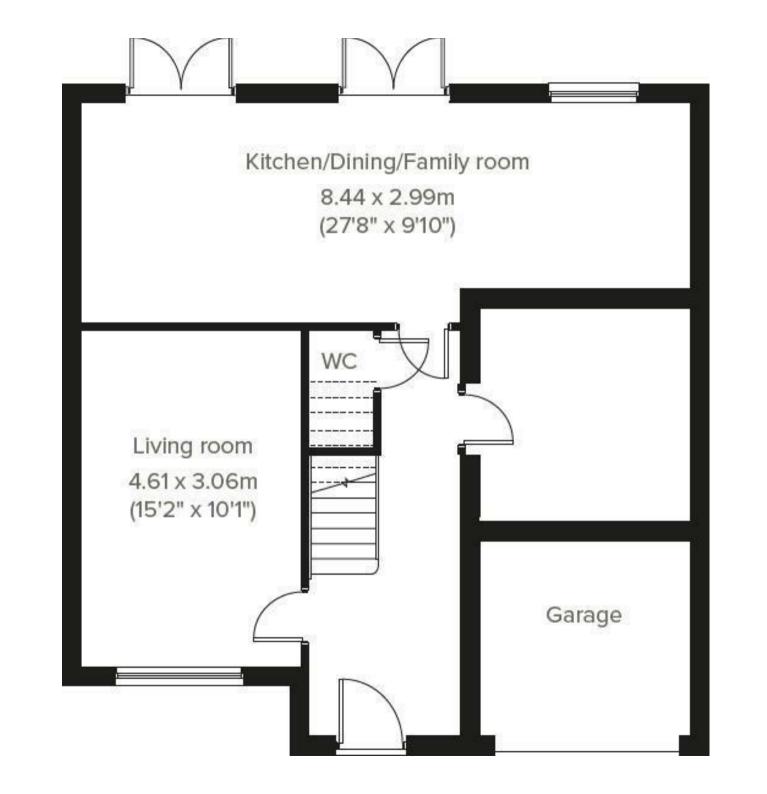

### Accommodation

The property is entered via a composite front entrance door into a welcoming hallway with stairs rising to the first floor and doors to the living room, kitchen/diner/family room, and ground floor WC.

To the front of the property, the living room offers excellent proportions and natural light through a large front-facing double glazed window.

To the rear, the open-plan kitchen/dining/family room spans the full width of the house and is a standout feature. The kitchen area is fitted with a stylish range of white gloss wall and base units, contrasting dark worktops, integrated oven, hob with extractor above, integrated fridge freezer, and dishwasher. The family and dining areas offer space for both lounge seating and a dining table, with twin double glazed French doors opening out onto the rear decked terrace—perfect for indoor-outdoor living.

The ground floor WC is fitted with a modern white two-piece suite.

### Outside

To the front of the property is a tarmac driveway providing off-street parking and access to the integral garage. A lawned front garden with planted borders sits adjacent to the entrance path.