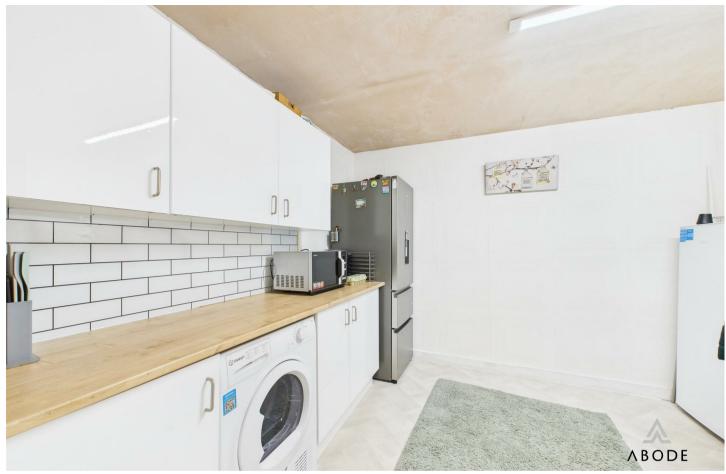

To the front of the property, the living room offers excellent proportions and natural light through a large front-facing double glazed window.

To the rear, the open-plan kitchen/dining/family room spans the full width of the house and is a standout feature. The kitchen area is fitted with a stylish range of white gloss wall and base units, contrasting dark worktops, integrated oven, hob with extractor above, integrated fridge freezer, and dishwasher. The family and dining areas offer space for both lounge seating and a dining table, with twin double glazed French doors opening out onto the rear decked terrace—perfect for indoor-outdoor living.