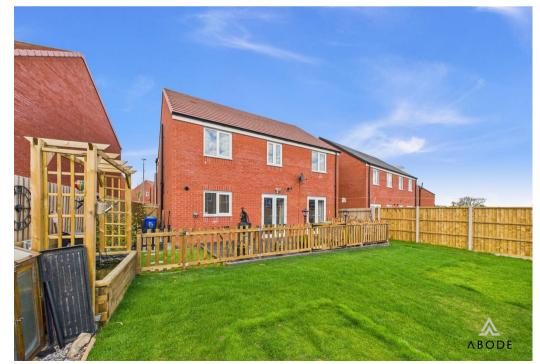

### Outside

To the front of the property is a tarmac driveway providing off-street parking and access to the integral garage. A lawned front garden with planted borders sits adjacent to the entrance path.

The rear garden has been thoughtfully landscaped, with a spacious decked area ideal for outdoor entertaining, a lawned garden enclosed by timber fencing. There is gated side access to the front.