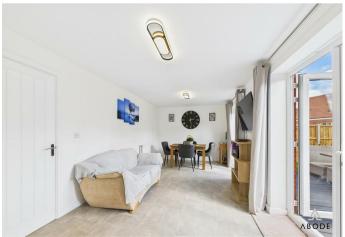

To the front of the property, the living room offers excellent proportions and natural light through a large front-facing double glazed window.

To the rear, the open-plan kitchen/dining/family room spans the full width of the house and is a standout feature. The kitchen area is fitted with a stylish range of white gloss wall and base units, contrasting dark worktops, integrated oven, hob with extractor above, integrated fridge freezer, and dishwasher. The family and dining areas offer space for both lounge seating and a dining table, with twin double glazed French doors opening out onto the rear decked terrace—perfect for indoor-outdoor living.