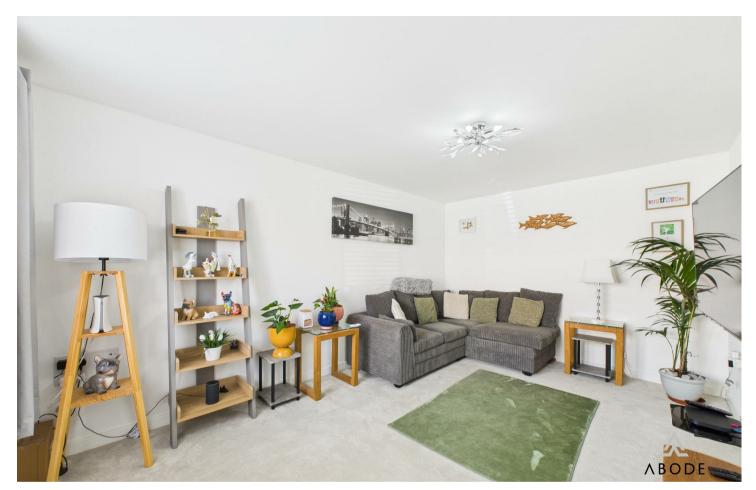

### Accommodation

The property is entered via a composite front entrance door into a welcoming hallway with stairs rising to the first floor and doors to the living room, kitchen/diner/family room, and ground floor WC.

To the front of the property, the living room offers excellent proportions and natural light through a large front-facing double glazed window.

To the rear, the open-plan kitchen/dining/family room spans the full width of the house and is a standout feature. The kitchen area is fitted with a stylish range of white gloss wall and base units, contrasting dark worktops, integrated oven, hob with extractor above, integrated fridge freezer, and dishwasher. The family and dining areas offer space for both lounge seating and a dining table, with twin double glazed French doors opening out onto the rear decked terrace—perfect for indoor-outdoor living.