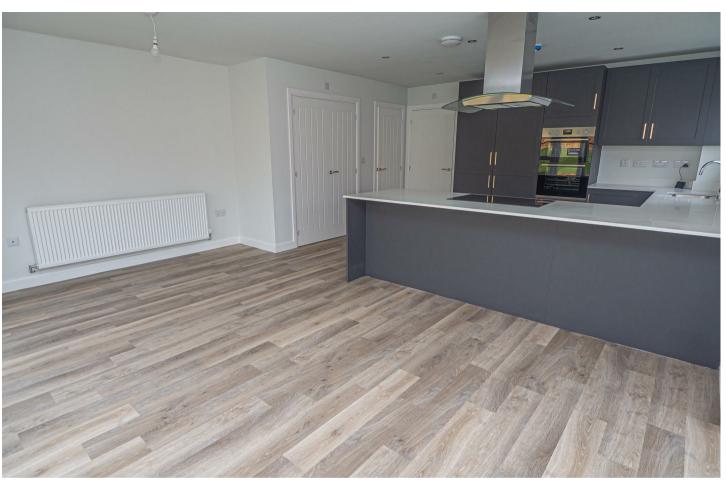

TOWARDS DEPOSIT \* \* \*

The Blackwell, a beautifully crafted and spacious I,62I sq. ft. new build home that combines modern living with stylish design. On the ground floor, you are welcomed by an inviting entrance hallway leading to a spacious living room and a versatile study, perfect for home office use. The heart of the home is the open-plan kitchen, dining, and living area, featuring a premium Quartz worktop—ideal for both cooking and entertaining. The ground floor also includes a practical utility room and a cloakroom for added convenience.

## **SUMMARY**

The Blackwell, a beautifully crafted and spacious I,62I sq. ft. new build home that combines modern living with stylish design. On the ground floor, you are welcomed by an inviting entrance hallway leading to a spacious living room and a versatile study, perfect for home office use. The heart of the home is the open-plan kitchen, dining, and living area, featuring a premium Quartz worktop—ideal for both cooking and entertaining. The ground floor also includes a practical utility room and a cloakroom for added convenience.