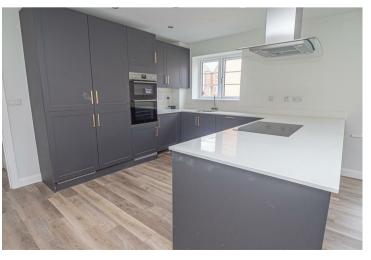

TOWARDS DEPOSIT \* \* \*

The Blackwell, a beautifully crafted and spacious I,62I sq. ft. new build home that combines modern living with stylish design. On the ground floor, you are welcomed by an inviting entrance hallway leading to a spacious living room and a versatile study, perfect for home office use. The heart of the home is the open-plan kitchen, dining, and living area, featuring a premium Quartz worktop—ideal for both cooking and entertaining. The ground floor also includes a practical utility room and a cloakroom for added convenience.

## **SUMMARY**

The Blackwell, a beautifully crafted and spacious I,62I sq. ft. new build home that combines modern living with stylish design. On the ground floor, you are welcomed by an inviting entrance hallway leading to a spacious living room and a versatile study, perfect for home office use. The heart of the home is the open-plan kitchen, dining, and living area, featuring a premium Quartz worktop—ideal for both cooking and entertaining. The ground floor also includes a practical utility room and a cloakroom for added convenience.