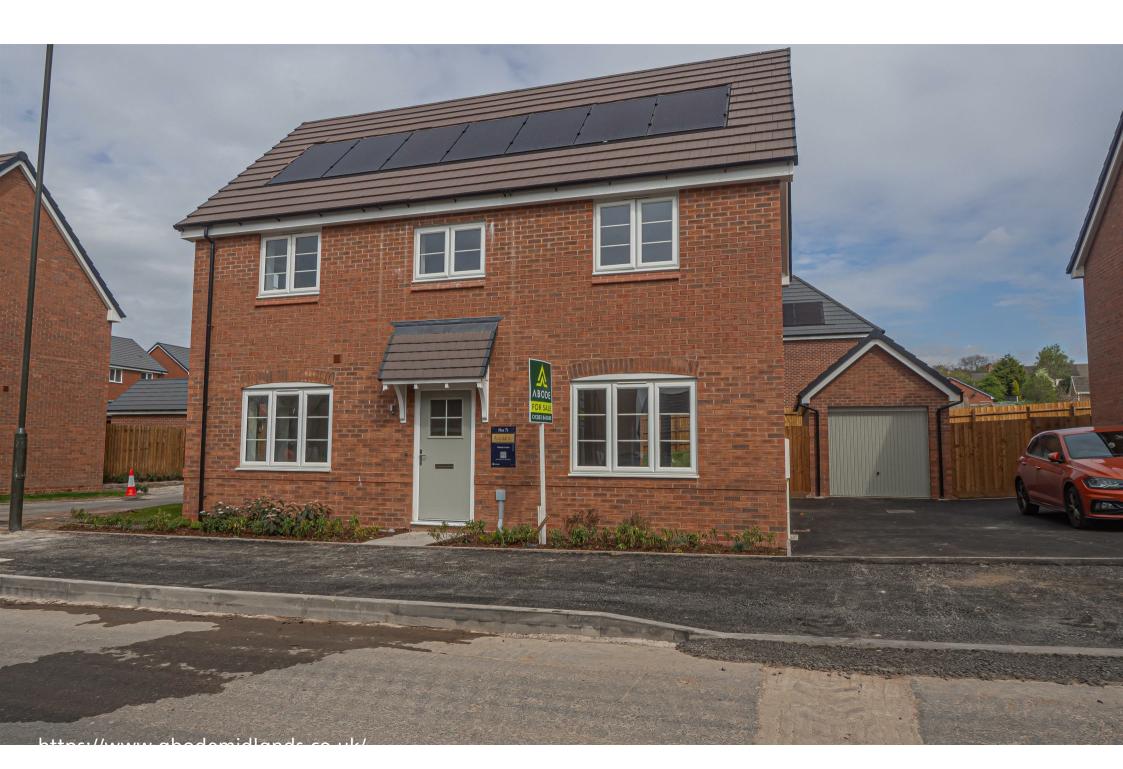

TOWARDS DEPOSIT \* \* \*

The Blackwell, a beautifully crafted and spacious I,62I sq. ft. new build home that combines modern living with stylish design. On the ground floor, you are welcomed by an inviting entrance hallway leading to a spacious living room and a versatile study, perfect for home office use. The heart of the home is the open-plan kitchen, dining, and living area, featuring a premium Quartz worktop—ideal for both cooking and entertaining. The ground floor also includes a practical utility room and a cloakroom for added convenience.

## **SUMMARY**

The Blackwell, a beautifully crafted and spacious I,62I sq. ft. new build home that combines modern living with stylish design. On the ground floor, you are welcomed by an inviting entrance hallway leading to a spacious living room and a versatile study, perfect for home office use. The heart of the home is the open-plan kitchen, dining, and living area, featuring a premium Quartz worktop—ideal for both cooking and entertaining. The ground floor also includes a practical utility room and a cloakroom for added convenience.