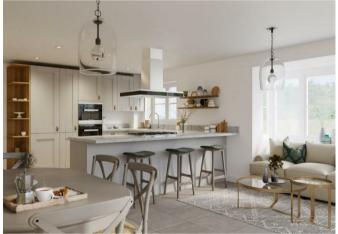

TOWARDS DEPOSIT \* \* \*

The Blackwell, a beautifully crafted and spacious I,62I sq. ft. new build home that combines modern living with stylish design. On the ground floor, you are welcomed by an inviting entrance hallway leading to a spacious living room and a versatile study, perfect for home office use. The heart of the home is the open-plan kitchen, dining, and living area, featuring a premium Quartz worktop—ideal for both cooking and entertaining. The ground floor also includes a practical utility room and a cloakroom for added convenience.

## **SUMMARY**

The Blackwell, a beautifully crafted and spacious I,62I sq. ft. new build home that combines modern living with stylish design. On the ground floor, you are welcomed by an inviting entrance hallway leading to a spacious living room and a versatile study, perfect for home office use. The heart of the home is the open-plan kitchen, dining, and living area, featuring a premium Quartz worktop—ideal for both cooking and entertaining. The ground floor also includes a practical utility room and a cloakroom for added convenience.