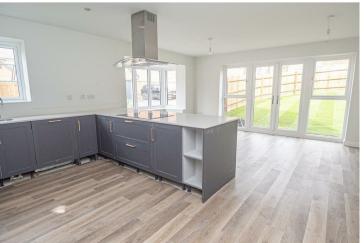

TOWARDS DEPOSIT \* \* \*

The Blackwell, a beautifully crafted and spacious I,62I sq. ft. new build home that combines modern living with stylish design. On the ground floor, you are welcomed by an inviting entrance hallway leading to a spacious living room and a versatile study, perfect for home office use. The heart of the home is the open-plan kitchen, dining, and living area, featuring a premium Quartz worktop—ideal for both cooking and entertaining. The ground floor also includes a practical utility room and a cloakroom for added convenience.

## **SUMMARY**

The Blackwell, a beautifully crafted and spacious I,62I sq. ft. new build home that combines modern living with stylish design. On the ground floor, you are welcomed by an inviting entrance hallway leading to a spacious living room and a versatile study, perfect for home office use. The heart of the home is the open-plan kitchen, dining, and living area, featuring a premium Quartz worktop—ideal for both cooking and entertaining. The ground floor also includes a practical utility room and a cloakroom for added convenience.

The home comes complete with elegant flooring, including carpets, Karndean, and stylish tiling. Additionally, the rear garden is fully turfed, offering a great outdoor space to relax or entertain.

This exceptional property is the perfect blend of modern luxury and family-friendly design.