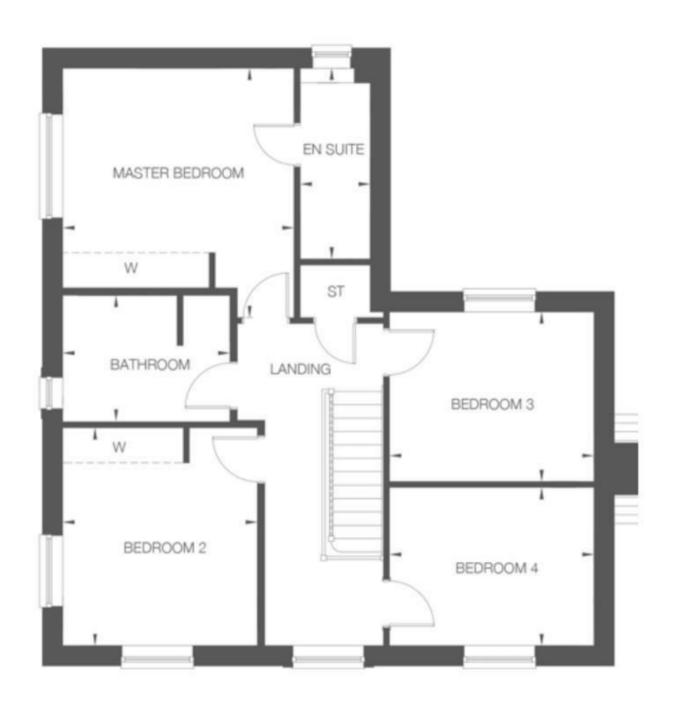

Upstairs, you'll find four generously sized bedrooms, including a master suite with its own ensuite bathroom for ultimate privacy and comfort. The family bathroom is equally impressive, finished with sleek chrome tile trim and high-quality fixtures throughout.

Upstairs, you'll find four generously sized bedrooms, including a master suite with its own en-suite bathroom for ultimate privacy and comfort. The family bathroom is equally impressive, finished with sleek chrome tile trim and high-quality fixtures throughout.

WC I.88m x I.06m 6' 2" x 3' 6"

First Floor

Master Bedroom 3.95m x 4.26m 13' 0" x 14' 0"

En suite 1.20m x 3.26m 3' II" x 10' 8"

Bedroom 2 3.33m x 3.73m 10' II" x 12' 3"

Bedroom 3 3.50m x 2.90m II' 6" x 9' 6"

Bedroom 4 3.50m x 2.70m II' 6" x 8' 10"

Bathroom 2.86m x 2.15m 9' 4" x 7' 1"