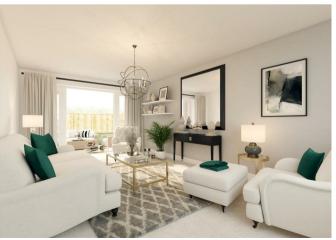

TOWARDS DEPOSIT \* \* \*

The Blackwell, a beautifully crafted and spacious I,62I sq. ft. new build home that combines modern living with stylish design. On the ground floor, you are welcomed by an inviting entrance hallway leading to a spacious living room and a versatile study, perfect for home office use. The heart of the home is the open-plan kitchen, dining, and living area, featuring a premium Quartz worktop—ideal for both cooking and entertaining. The ground floor also includes a practical utility room and a cloakroom for added convenience.

## **SUMMARY**

The Blackwell, a beautifully crafted and spacious I,62I sq. ft. new build home that combines modern living with stylish design. On the ground floor, you are welcomed by an inviting entrance hallway leading to a spacious living room and a versatile study, perfect for home office use. The heart of the home is the open-plan kitchen, dining, and living area, featuring a premium Quartz worktop—ideal for both cooking and entertaining. The ground floor also includes a practical utility room and a cloakroom for added convenience.