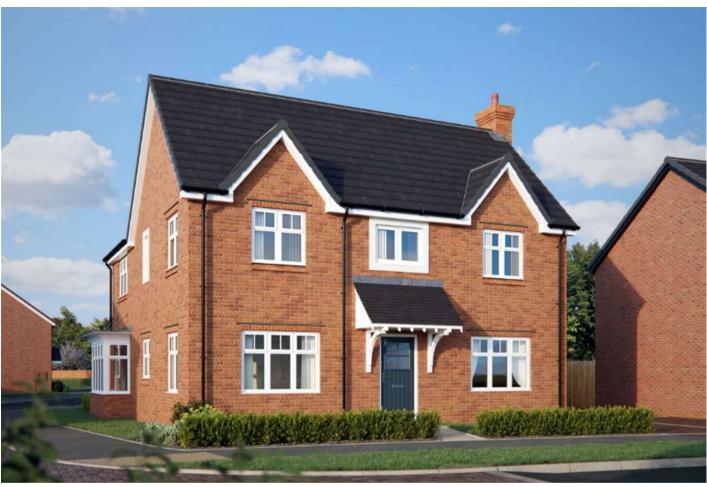

TOWARDS DEPOSIT \* \* \*

The Blackwell, a beautifully crafted and spacious I,62I sq. ft. new build home that combines modern living with stylish design. On the ground floor, you are welcomed by an inviting entrance hallway leading to a spacious living room and a versatile study, perfect for home office use. The heart of the home is the open-plan kitchen, dining, and living area, featuring a premium Quartz worktop—ideal for both cooking and entertaining. The ground floor also includes a practical utility room and a cloakroom for added convenience.

## **SUMMARY**

The Blackwell, a beautifully crafted and spacious I,62I sq. ft. new build home that combines modern living with stylish design. On the ground floor, you are welcomed by an inviting entrance hallway leading to a spacious living room and a versatile study, perfect for home office use. The heart of the home is the open-plan kitchen, dining, and living area, featuring a premium Quartz worktop—ideal for both cooking and entertaining. The ground floor also includes a practical utility room and a cloakroom for added convenience.