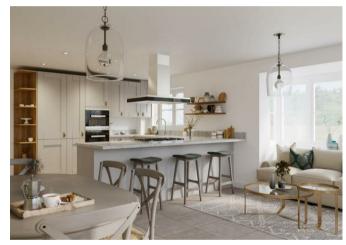

TOWARDS DEPOSIT \* \* \*

The Blackwell, a beautifully crafted and spacious I,62I sq. ft. new build home that combines modern living with stylish design. On the ground floor, you are welcomed by an inviting entrance hallway leading to a spacious living room and a versatile study, perfect for home office use. The heart of the home is the open-plan kitchen, dining, and living area, featuring a premium Quartz worktop—ideal for both cooking and entertaining. The ground floor also includes a practical utility room and a cloakroom for added convenience.

## **SUMMARY**

The Blackwell, a beautifully crafted and spacious I,62I sq. ft. new build home that combines modern living with stylish design. On the ground floor, you are welcomed by an inviting entrance hallway leading to a spacious living room and a versatile study, perfect for home office use. The heart of the home is the open-plan kitchen, dining, and living area, featuring a premium Quartz worktop—ideal for both cooking and entertaining. The ground floor also includes a practical utility room and a cloakroom for added convenience.