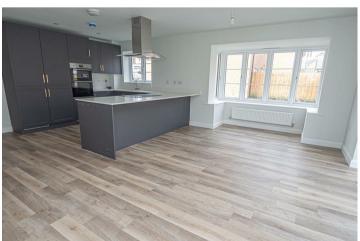

TOWARDS DEPOSIT \* \* \*

The Blackwell, a beautifully crafted and spacious I,62I sq. ft. new build home that combines modern living with stylish design. On the ground floor, you are welcomed by an inviting entrance hallway leading to a spacious living room and a versatile study, perfect for home office use. The heart of the home is the open-plan kitchen, dining, and living area, featuring a premium Quartz worktop—ideal for both cooking and entertaining. The ground floor also includes a practical utility room and a cloakroom for added convenience.

## **SUMMARY**

The Blackwell, a beautifully crafted and spacious I,62I sq. ft. new build home that combines modern living with stylish design. On the ground floor, you are welcomed by an inviting entrance hallway leading to a spacious living room and a versatile study, perfect for home office use. The heart of the home is the open-plan kitchen, dining, and living area, featuring a premium Quartz worktop—ideal for both cooking and entertaining. The ground floor also includes a practical utility room and a cloakroom for added convenience.