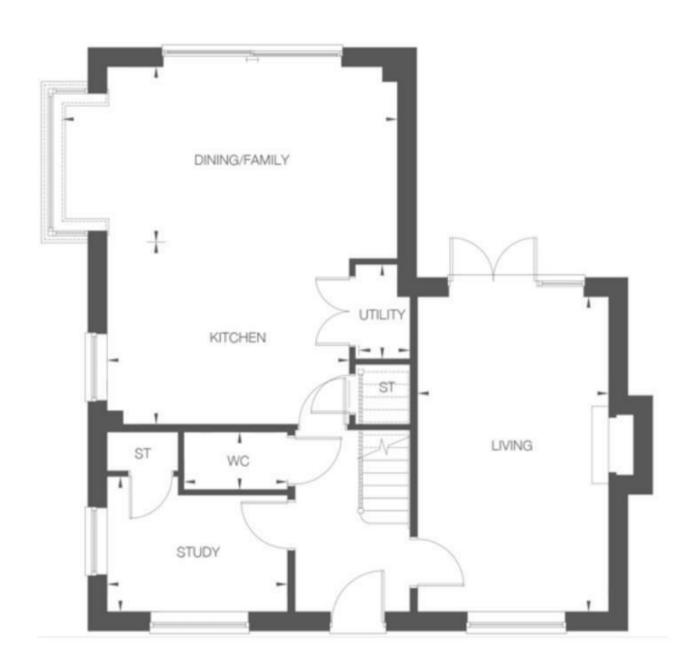

TOWARDS DEPOSIT \* \* \*

The Blackwell, a beautifully crafted and spacious I,62I sq. ft. new build home that combines modern living with stylish design. On the ground floor, you are welcomed by an inviting entrance hallway leading to a spacious living room and a versatile study, perfect for home office use. The heart of the home is the open-plan kitchen, dining, and living area, featuring a premium Quartz worktop—ideal for both cooking and entertaining. The ground floor also includes a practical utility room and a cloakroom for added convenience.

## **SUMMARY**

The Blackwell, a beautifully crafted and spacious I,62I sq. ft. new build home that combines modern living with stylish design. On the ground floor, you are welcomed by an inviting entrance hallway leading to a spacious living room and a versatile study, perfect for home office use. The heart of the home is the open-plan kitchen, dining, and living area, featuring a premium Quartz worktop—ideal for both cooking and entertaining. The ground floor also includes a practical utility room and a cloakroom for added convenience.

## THE MEASUREMENTS

**Ground Floor** 

Living 3.46m x 5.7lm II' 4" x I8' 9"

Kitchen 4.46m x 3.30m I4' 8" x I0' I0"

Dining/Family 6.06m x 3.17m 19' 11" x 10' 5"

Utility 0.92m x 1.74m 3' 0" x 5' 9"

Study 3.26m x 2.45m 10' 8" x 8' 0"

WC I.88m x I.06m 6' 2" x 3' 6"

First Floor

Master Bedroom 3.95m x 4.26m 13' 0" x 14' 0"

En suite 1.20m x 3.26m 3' II" x 10' 8"

Bedroom 2 3.33m x 3.73m 10' II" x 12' 3"

Bedroom 3 3.50m x 2.90m II' 6" x 9' 6"