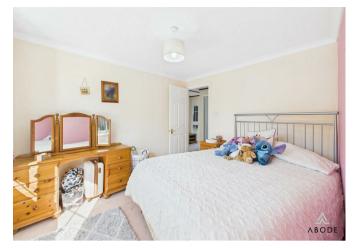

### Bedroom

UPVC double glazed window to the front elevation, central heating radiator, walk in wardrobe.

#### Bedroom

UPVC double glazed bay window to the rear elevation, central heating radiator, walk in wardrobe.