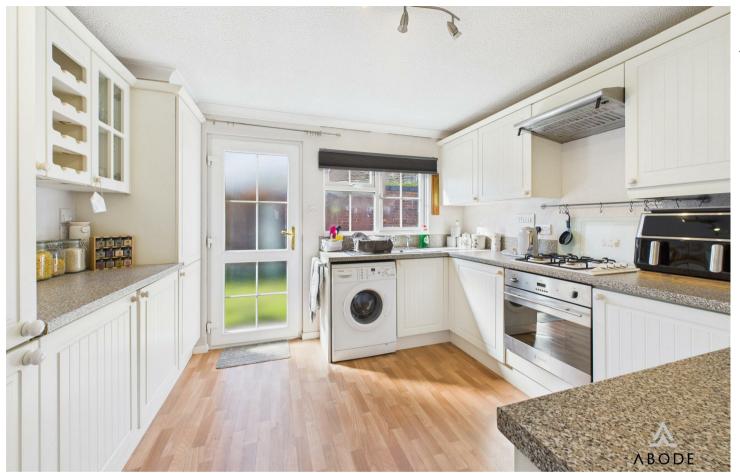

### Kitchen

Base and eye level units with complimentary worktops, stainless steel sink with draining board, integral fridge, freezer, cooker and hob with extractor hood above. Space and plumbing for a washing machine, cupboard housing the Combi boiler, UPVC double glazed window to the rear elevation and UPVC double glazed door leading out into the garden, display cabinets.