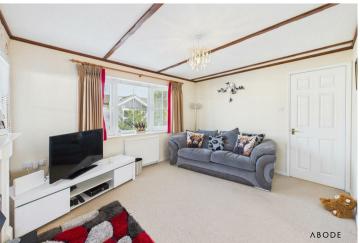

### Lounge Diner

UPVC double glazed bay window to the front elevation, and two double glazed windows to the side elevation, two central heating radiators, electric feature fireplace, UPVC double glazed patio doors leading out into the garden.