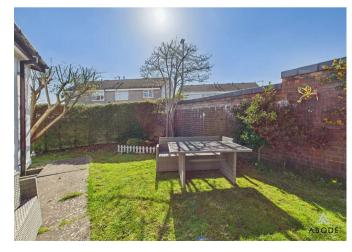

To the front the garden is lawned with a driveway providing off road parking to the side. The rear garden offers a shed, paved area ideal for entertaining and further lawned area. The garden benefits from mature borders with shrubs, plants and trees.

## Outside

https://www.abodemidlands.co.ul

These particulars, whilst believed to be accurate are set out as a general outline only for guidance and do not constitute any part of an offer or contract. Intending purchasers should not rely on them as statements of representation of fact, but must satisfy themselves by inspection or otherwise as to their accuracy. No person in this firms employment has the authority to make or give any representation or warranty in respect of the property.