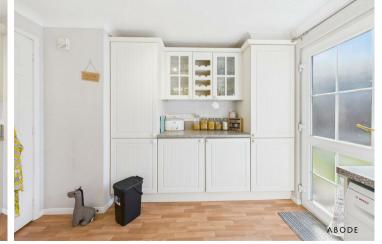

### Kitchen

Base and eye level units with complimentary worktops, stainless steel sink with draining board, integral fridge, freezer, cooker and hob with extractor hood above. Space and plumbing for a washing machine, cupboard housing the Combi boiler, UPVC double glazed window to the rear elevation and UPVC double glazed door leading out into the garden, display cabinets.