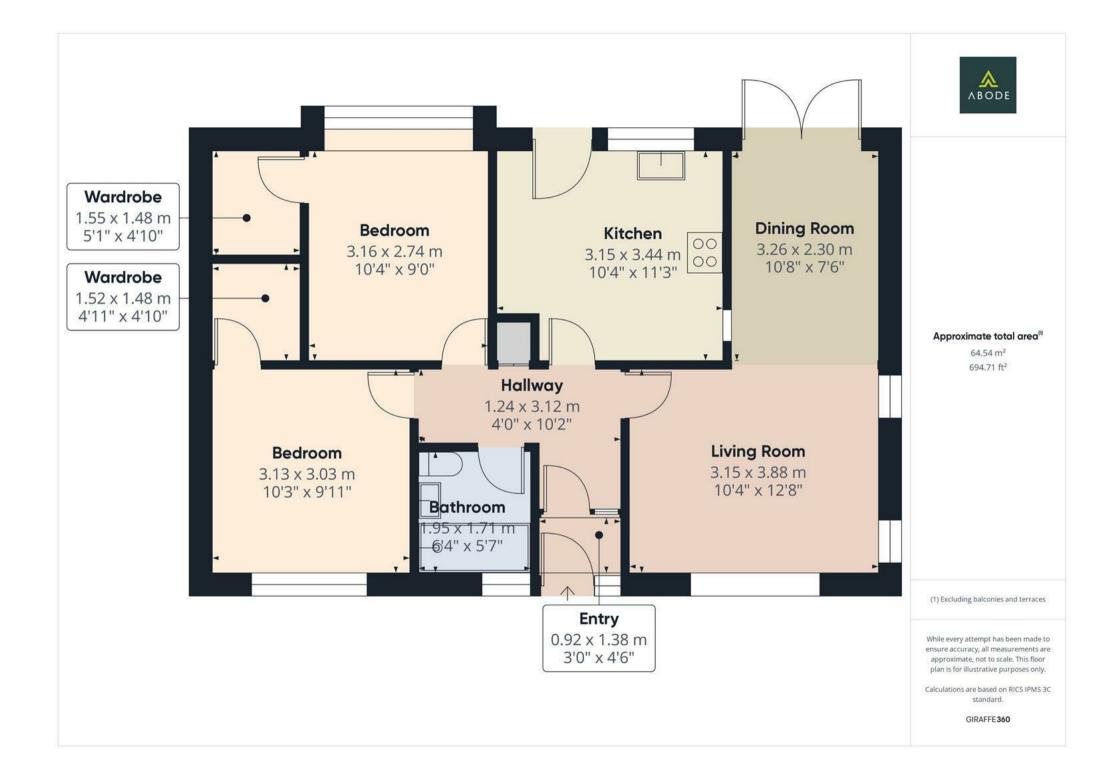

The home features well-maintained gardens that wrap around the property, as well as off-road parking for two vehicles. Inside, the spacious and well-laid-out accommodation includes an entrance porch, welcoming hallway, generous lounge-diner, and a well-equipped kitchen. There are two bedrooms, each benefiting from walk-in wardrobes, and a modern shower room.

# **Entrance Porch**

UPVC double glazed door leading in from the front, central heating radiator.

#### Hallway

Storage cupboard, central heating radiator.

### Lounge Diner

UPVC double glazed bay window to the front elevation, and two double glazed windows to the side elevation, two central heating radiators, electric feature fireplace, UPVC double glazed patio doors leading out into the garden.

### Kitchen

Base and eye level units with complimentary worktops, stainless steel sink with draining board, integral fridge, freezer, cooker and hob with extractor hood above. Space and plumbing for a washing machine, cupboard housing the Combi boiler, UPVC double glazed window to the rear elevation and UPVC double glazed door leading out into the garden, display cabinets.

### Bedroom

UPVC double glazed window to the front elevation, central heating radiator, walk in wardrobe.

#### Bedroom

UPVC double glazed bay window to the rear elevation, central heating radiator, walk in wardrobe.

## Shower Room

Modern suite comprising:- double shower cubicle with glass shower screen, WC and wash hand basin with storage cupboards below. Central heating radiator, UPVC double glazed window to the front elevation, extractor fan.