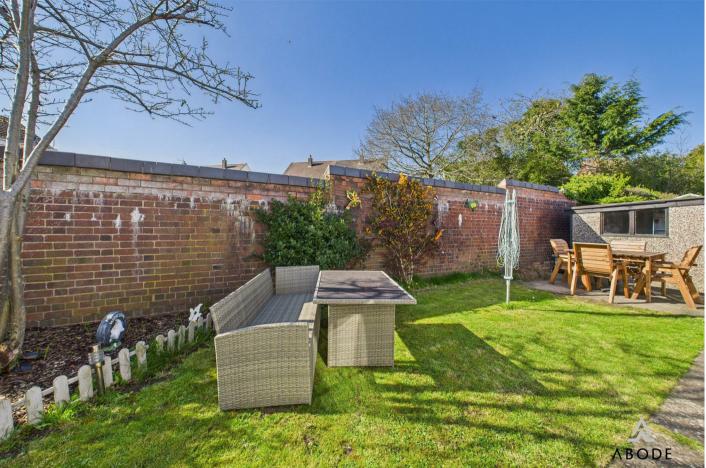

To the front the garden is lawned with a driveway providing off road parking to the side. The rear garden offers a shed, paved area ideal for entertaining and further lawned area. The garden benefits from mature borders with shrubs, plants and trees.

## Outside

https://www.abodemidlands.co.ul

These particulars, whilst believed to be accurate are set out as a general outline only for guidance and do not constitute any part of an offer or contract. Intending purchasers should not rely on them as statements of representation of fact, but must satisfy themselves by inspection or otherwise as to their accuracy. No person in this firms employment has the authority to make or give any representation or warranty in respect of the property.