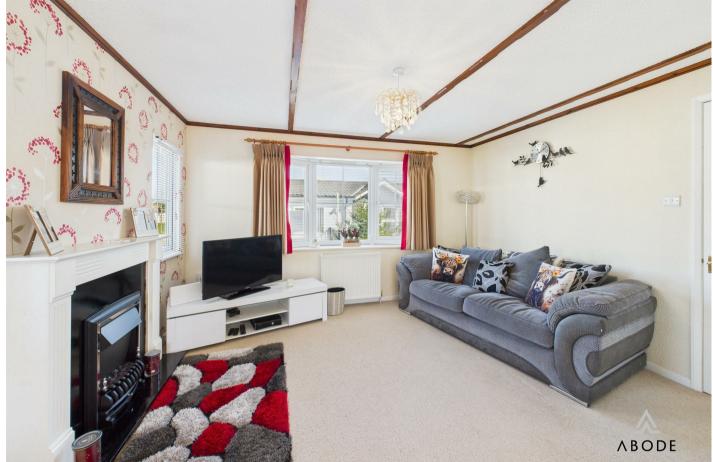

### Lounge Diner

UPVC double glazed bay window to the front elevation, and two double glazed windows to the side elevation, two central heating radiators, electric feature fireplace, UPVC double glazed patio doors leading out into the garden.