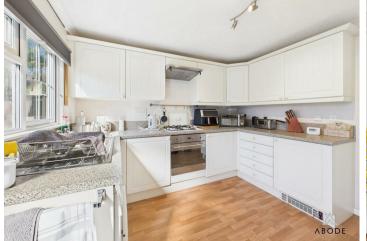

### Kitchen

Base and eye level units with complimentary worktops, stainless steel sink with draining board, integral fridge, freezer, cooker and hob with extractor hood above. Space and plumbing for a washing machine, cupboard housing the Combi boiler, UPVC double glazed window to the rear elevation and UPVC double glazed door leading out into the garden, display cabinets.