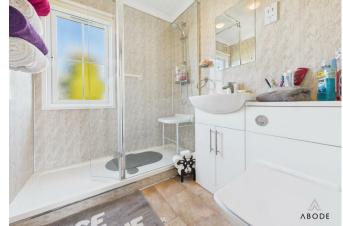

## Shower Room

Modern suite comprising:- double shower cubicle with glass shower screen, WC and wash hand basin with storage cupboards below. Central heating radiator, UPVC double glazed window to the front elevation, extractor fan.