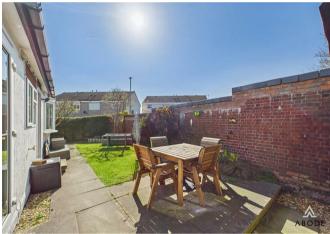

To the front the garden is lawned with a driveway providing off road parking to the side. The rear garden offers a shed, paved area ideal for entertaining and further lawned area. The garden benefits from mature borders with shrubs, plants and trees.

## Outside

https://www.abodemidlands.co.ul

These particulars, whilst believed to be accurate are set out as a general outline only for guidance and do not constitute any part of an offer or contract. Intending purchasers should not rely on them as statements of representation of fact, but must satisfy themselves by inspection or otherwise as to their accuracy. No person in this firms employment has the authority to make or give any representation or warranty in respect of the property.