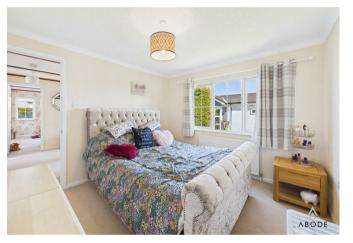

### Bedroom

UPVC double glazed window to the front elevation, central heating radiator, walk in wardrobe.

#### Bedroom

UPVC double glazed bay window to the rear elevation, central heating radiator, walk in wardrobe.