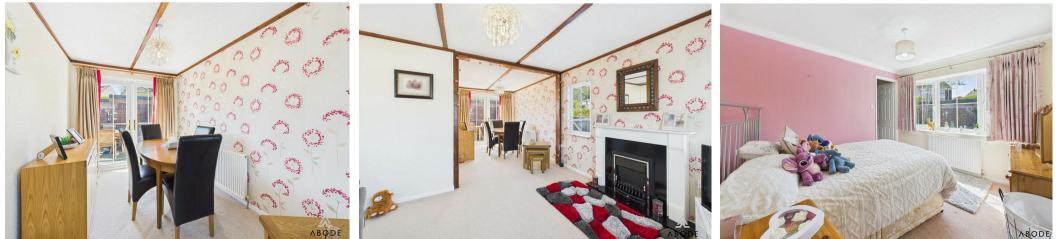

### Lounge Diner

UPVC double glazed bay window to the front elevation, and two double glazed windows to the side elevation, two central heating radiators, electric feature fireplace, UPVC double glazed patio doors leading out into the garden.

#### Bedroom

UPVC double glazed bay window to the rear elevation, central heating radiator, walk in wardrobe.