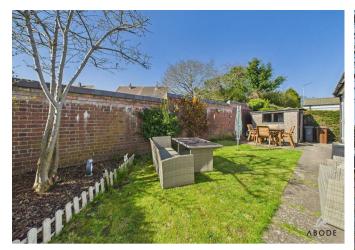

To the front the garden is lawned with a driveway providing off road parking to the side. The rear garden offers a shed, paved area ideal for entertaining and further lawned area. The garden benefits from mature borders with shrubs, plants and trees.

## Outside

https://www.abodemidlands.co.ul

These particulars, whilst believed to be accurate are set out as a general outline only for guidance and do not constitute any part of an offer or contract. Intending purchasers should not rely on them as statements of representation of fact, but must satisfy themselves by inspection or otherwise as to their accuracy. No person in this firms employment has the authority to make or give any representation or warranty in respect of the property.