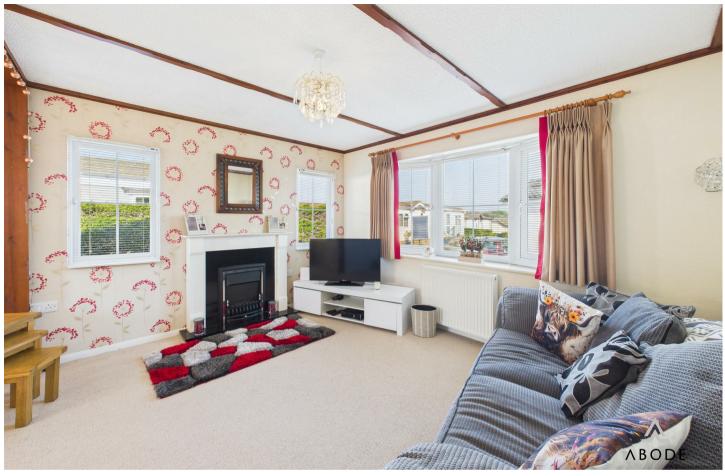

### Lounge Diner

UPVC double glazed bay window to the front elevation, and two double glazed windows to the side elevation, two central heating radiators, electric feature fireplace, UPVC double glazed patio doors leading out into the garden.