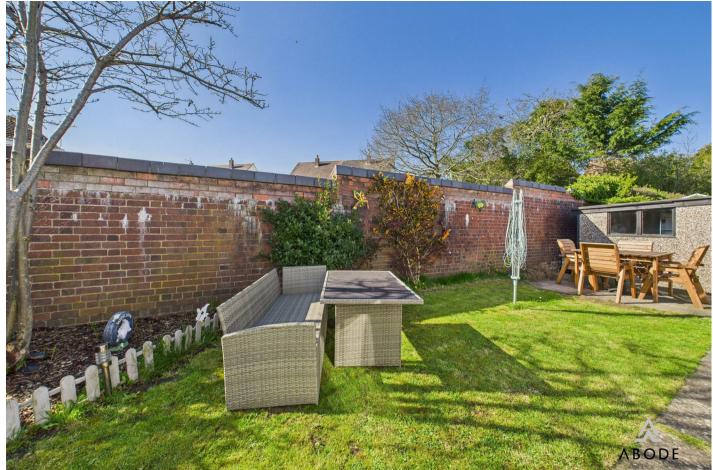

To the front the garden is lawned with a driveway providing off road parking to the side. The rear garden offers a shed, paved area ideal for entertaining and further lawned area. The garden benefits from mature borders with shrubs, plants and trees.

## Outside

https://www.abodemidlands.co.ul

These particulars, whilst believed to be accurate are set out as a general outline only for guidance and do not constitute any part of an offer or contract. Intending purchasers should not rely on them as statements of representation of fact, but must satisfy themselves by inspection or otherwise as to their accuracy. No person in this firms employment has the authority to make or give any representation or warranty in respect of the property.