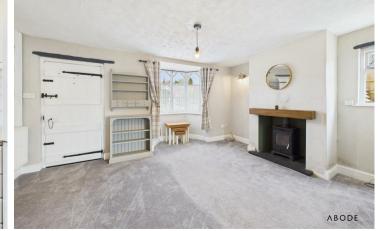

# Living Room

Wooden glazed bay window to the front elevation and wooden glazed window to the side, central heating radiator, wooden door leading in from the front, beams, feature multi fuel burner with tiled hearth and wooden mantle.