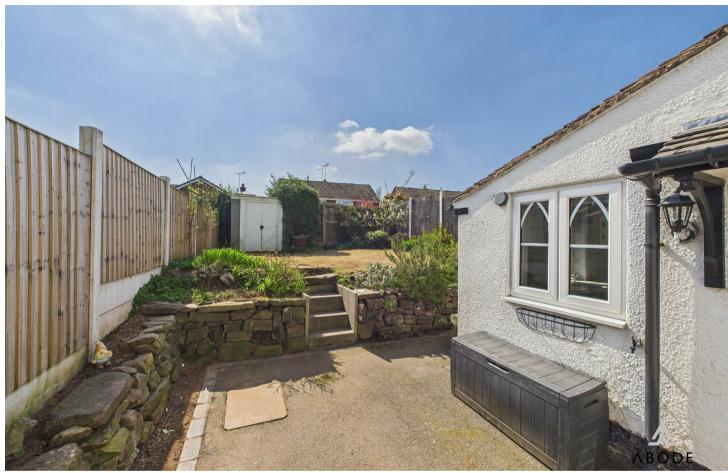

#### Outside

To the front the tarmacadam driveway provides off road parking. Gated access provides access to the rear garden with steps leading up to the lawned garden. Shed, mature borders incorporating bushes, trees and shrubs.