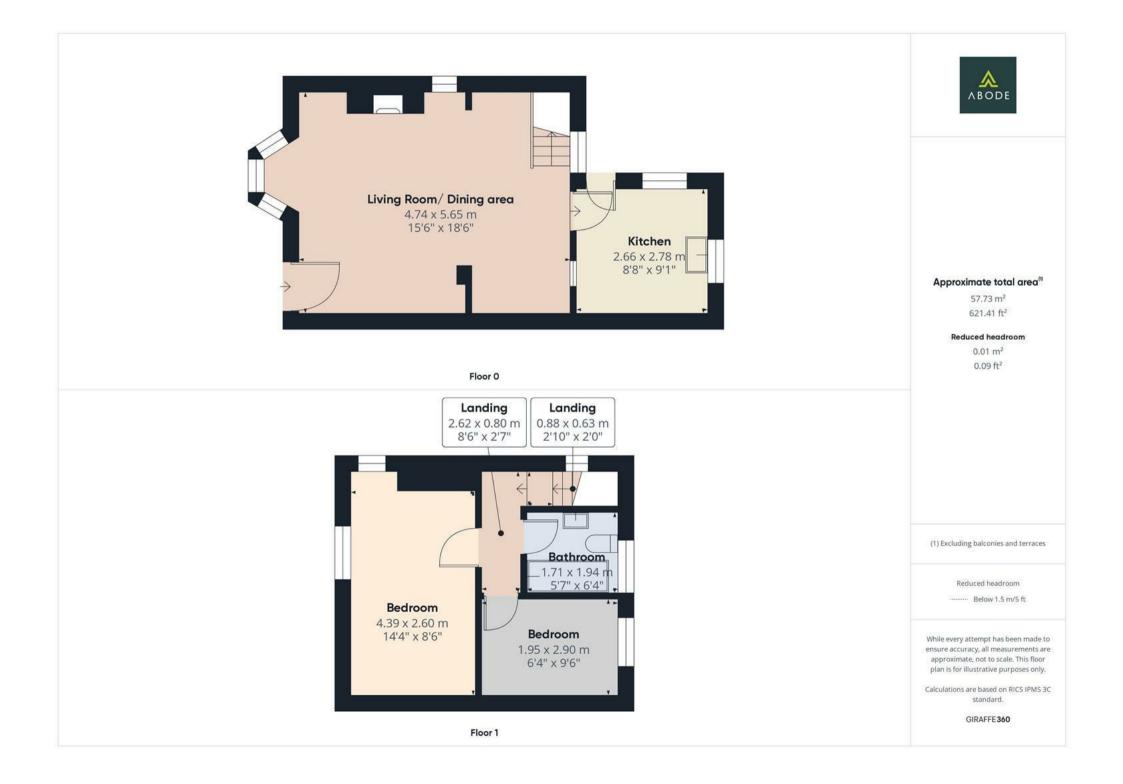

In brief, the accommodation includes a spacious living room, dining area, and kitchen on the ground floor, with two well-proportioned bedrooms and a bathroom upstairs. This delightful home is ideal for first-time buyers, those looking to downsize, or as an investment or holiday let opportunity.

# Living Room

Wooden glazed bay window to the front elevation and wooden glazed window to the side, central heating radiator, wooden door leading in from the front, beams, feature multi fuel burner with tiled hearth and wooden mantle.

### **Dining Area**

Central heating radiator, stairs leading to the first floor, UPVC double glazed window to the rear elevation.

## Kitchen

Base and eye level units with complimentary worktops, stainless steel sink with draining board, UPVC double glazed window to the side and rear elevations. Tiled flooring and partially tiled walls, wooden door leading out into the garden, space and plumbing for a washing machine, tumble dryer, fridge freezer and a cooker with extractor hood above, beams and central heating radiator.

#### Landing

Loft access, smoke detector, feature beams, central heating radiator, UPVC double glazed window to the side elevation.

#### Master Bedroom

Wooden glazed windows to the front and side elevations with secondary internal glazing, central heating radiator, feature beam.

#### Bedroom

UPVC double glazed windows to the rear elevation, central heating radiator, feature beam.

#### Bathroom

White suite comprising WC, wash hand basin and bath with shower over and foldable glass shower screen. Panelling, partially tiled walls, UPVC double glazed window to the rear elevation, central heating radiator, shelving.