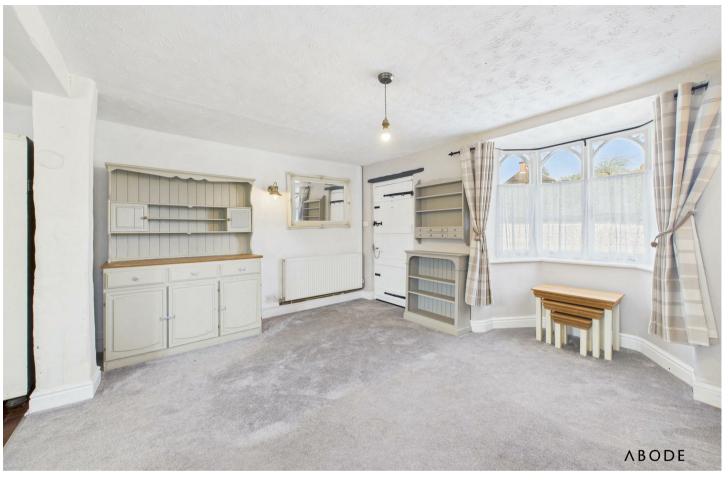

# Living Room

Wooden glazed bay window to the front elevation and wooden glazed window to the side, central heating radiator, wooden door leading in from the front, beams, feature multi fuel burner with tiled hearth and wooden mantle.

### **Dining Area**

Central heating radiator, stairs leading to the first floor, UPVC double glazed window to the rear elevation.