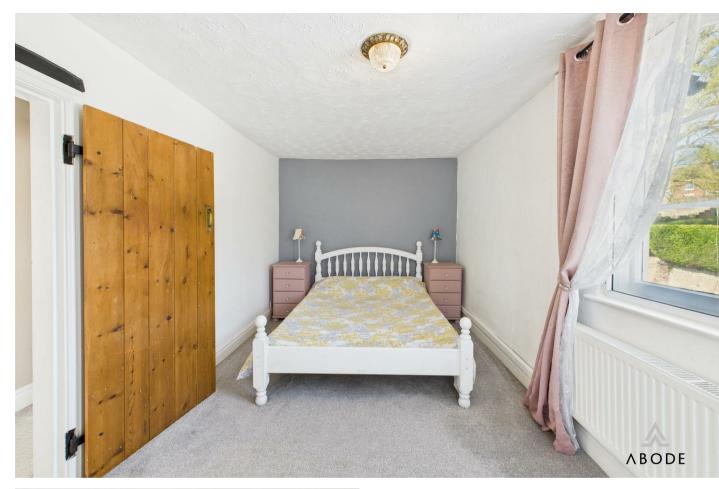

#### Master Bedroom

Wooden glazed windows to the front and side elevations with secondary internal glazing, central heating radiator, feature beam.

#### Bedroom

UPVC double glazed windows to the rear elevation, central heating radiator, feature beam.