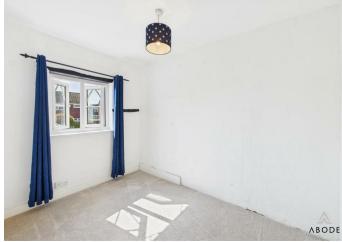

#### Master Bedroom

Wooden glazed windows to the front and side elevations with secondary internal glazing, central heating radiator, feature beam.

#### Bedroom

UPVC double glazed windows to the rear elevation, central heating radiator, feature beam.