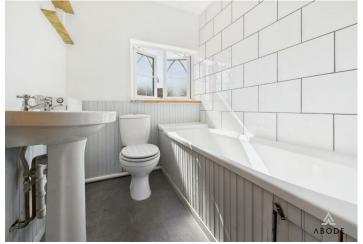

#### Bathroom

White suite comprising WC, wash hand basin and bath with shower over and foldable glass shower screen. Panelling, partially tiled walls, UPVC double glazed window to the rear elevation, central heating radiator, shelving.