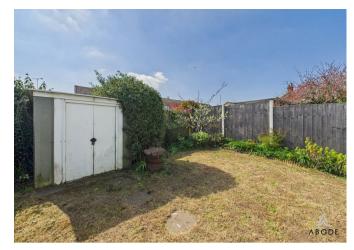

#### Outside

To the front the tarmacadam driveway provides off road parking. Gated access provides access to the rear garden with steps leading up to the lawned garden. Shed, mature borders incorporating bushes, trees and shrubs.