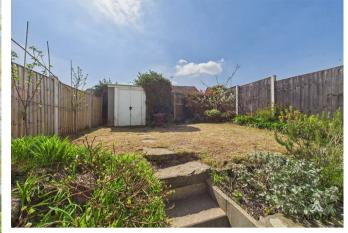

#### Outside

To the front the tarmacadam driveway provides off road parking. Gated access provides access to the rear garden with steps leading up to the lawned garden. Shed, mature borders incorporating bushes, trees and shrubs.