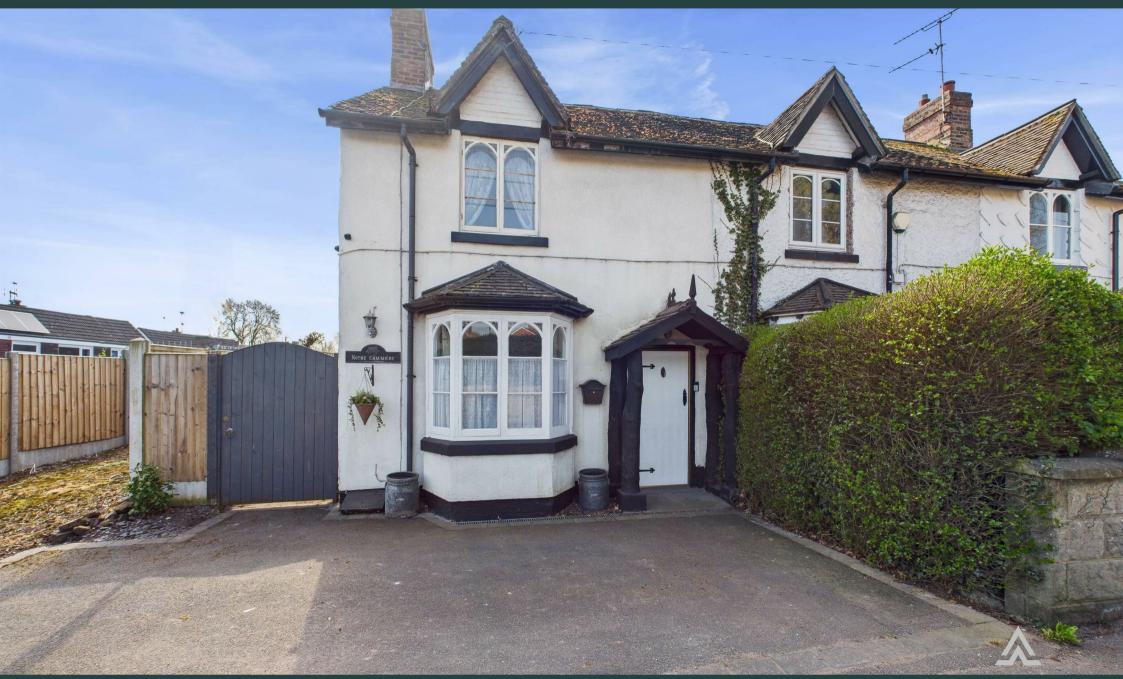

# Draycott Road, Tean, STIO 4JF £179,950

https://www.abodemidlands.co.uk

Abode are thrilled to present this charming two-bedroom, semi-detached cottage, which boasts an abundance of character and stunning features throughout. The property is beautifully presented and offers a warm, inviting atmosphere. It benefits from a driveway providing offroad parking and a well-maintained, enclosed rear garden – perfect for relaxing or entertaining.

Situated in the highly sought-after village of Tean, the property is ideally located within easy reach of local shops, schools, and amenities. Additionally, the nearby towns of Cheadle and Uttoxeter are just a short drive away, while the A50 offers excellent commuter links. Tean also offers picturesque countryside walks, making it a truly idyllic location.

An early viewing is highly recommended to fully appreciate the character and charm this property has to offer!