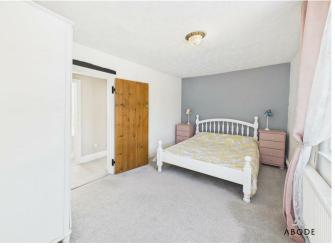

#### Master Bedroom

Wooden glazed windows to the front and side elevations with secondary internal glazing, central heating radiator, feature beam.

#### Bedroom

UPVC double glazed windows to the rear elevation, central heating radiator, feature beam.