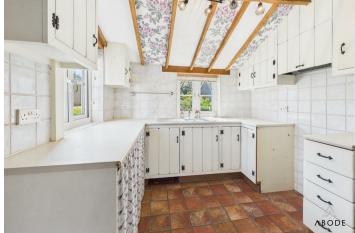

## Kitchen

Base and eye level units with complimentary worktops, stainless steel sink with draining board, UPVC double glazed window to the side and rear elevations. Tiled flooring and partially tiled walls, wooden door leading out into the garden, space and plumbing for a washing machine, tumble dryer, fridge freezer and a cooker with extractor hood above, beams and central heating radiator.