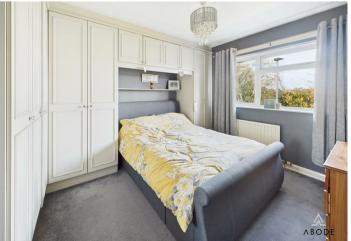

#### **BEDROOM I**

Fitted wardrobes and cupboards, upvc double glazed window to the front and radiator.

## **BEDROOM 2**

Wardrobes, upvc double glazed window to the front and radiator.

BEDROOM 3 Upvc double glazed window to the front and radiator.