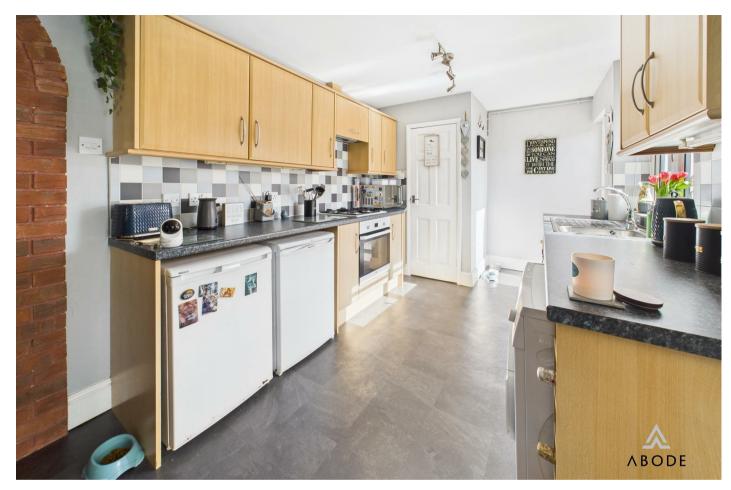

## KITCHEN DINER

Fitted wall mounted base and drawer units with work surfaces and a sink and drainer unit. Fitted electric oven with gas hob and extractor, plumbing and space for a washing machine and dishwasher. Upvc double glazed window and door to the garden, under stairs storage cupboard, radiator and doors to -