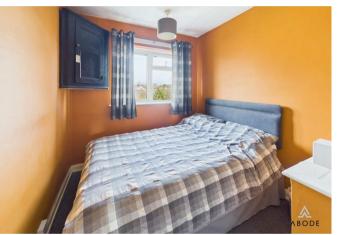

## **BEDROOM 2**

Wardrobes, upvc double glazed window to the front and radiator.

BEDROOM 3 Upvc double glazed window to the front and radiator.