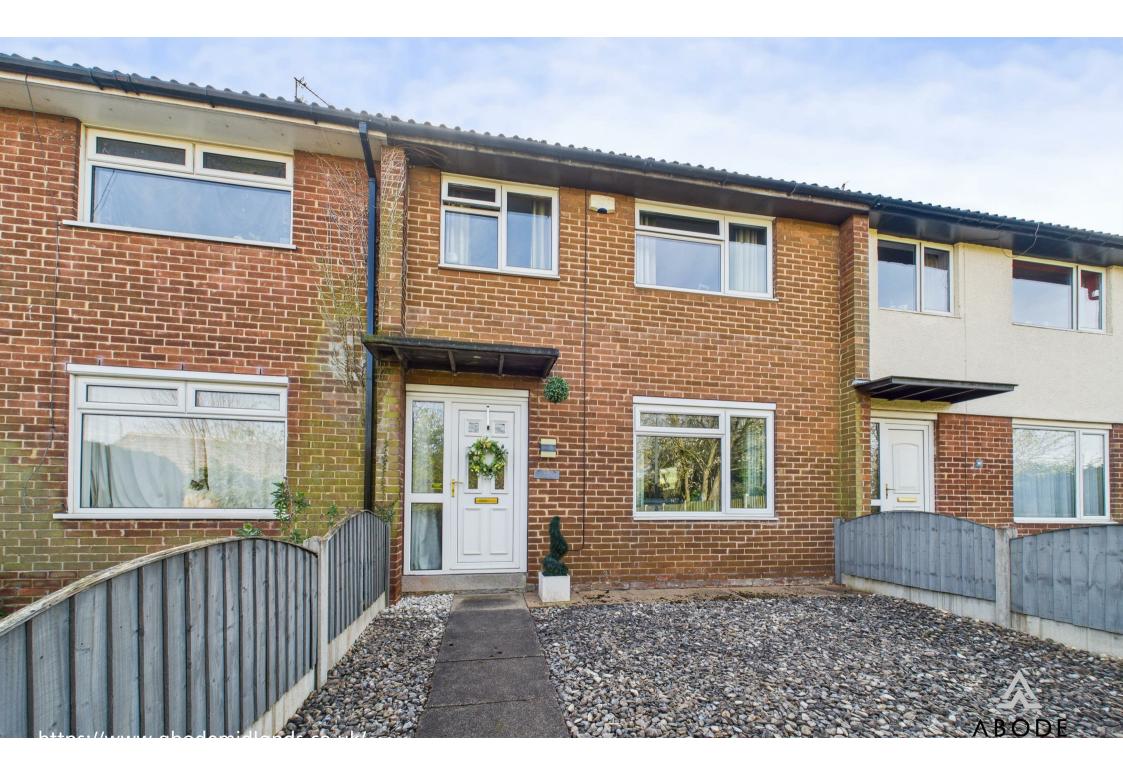

\*\*\*\* UPVC DOUBLE GLAZED CONSERVATORY \*\*\*\* SOUTHERLY FACING GARDEN \*\*\*\* Well presented home offering a hall, lounge, fitted dining kitchen with doors through to the conservatory. Three first floor bedrooms and a shower room. Enclosed rear garden, rear drive with parking for 2 and a front garden. A VIEWING **APPOINTMENT IS HIGHLY RECOMMENDED.** 

# OUTSIDE

Front low maintaince garden. Enclosed rear garden with artificial lawn and seating areas, rear gate to the drive with parking for 2 cars.