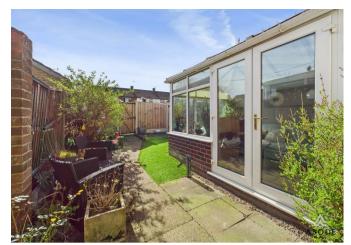

# OUTSIDE

Front low maintaince garden. Enclosed rear garden with artificial lawn and seating areas, rear gate to the drive with parking for 2 cars.