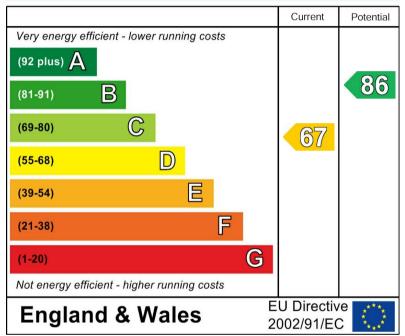

garden, under stairs storage cupboard, radiator and doors to -

#### CONSERVATORY

Upvc double glazed window and doors onto the garden.

FIRST FLOOR LANDING

Doors to -

#### **BEDROOM I**

Fitted wardrobes and cupboards, upvc double glazed window to the front and radiator.

## **BEDROOM 2**

Wardrobes, upvc double glazed window to the front and radiator.



BEDROOM 3 Upvc double glazed window to the front and radiator.





















# SHOWER ROOM

Walk in shower, low flush wc, vanity sink unit with wash hand basin and storage cupboard under, ladder style radiator and upvc double glazed window.

# OUTSIDE

Front low maintaince garden. Enclosed rear garden with artificial lawn and seating areas, rear gate to the drive with parking for 2 cars.









# **Energy Efficiency Rating**