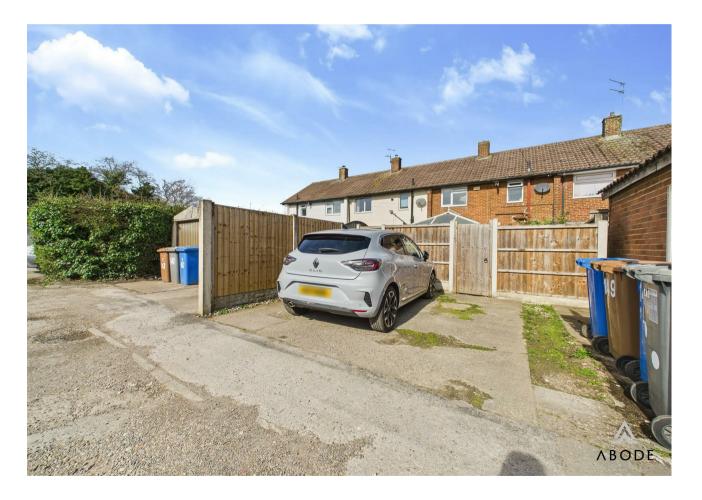

# OUTSIDE

Front low maintaince garden. Enclosed rear garden with artificial lawn and seating areas, rear gate to the drive with parking for 2 cars.