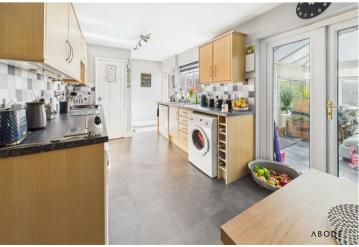

## KITCHEN DINER

Fitted wall mounted base and drawer units with work surfaces and a sink and drainer unit. Fitted electric oven with gas hob and extractor, plumbing and space for a washing machine and dishwasher. Upvc double glazed window and door to the garden, under stairs storage cupboard, radiator and doors to -

#### CONSERVATORY

Upvc double glazed window and doors onto the garden.

FIRST FLOOR LANDING

Doors to -