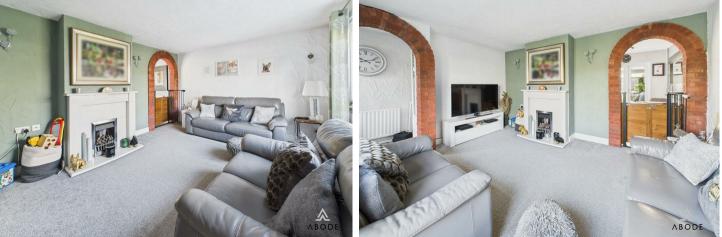

#### LOUNGE

Feature fireplace with living flame coal effect gas fire, upvc double glazed window to the front, radiator.