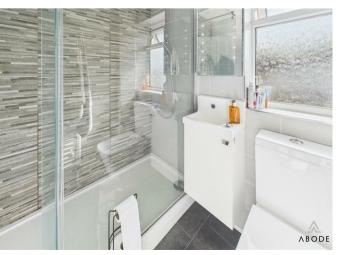

# SHOWER ROOM

Walk in shower, low flush wc, vanity sink unit with wash hand basin and storage cupboard under, ladder style radiator and upvc double glazed window.