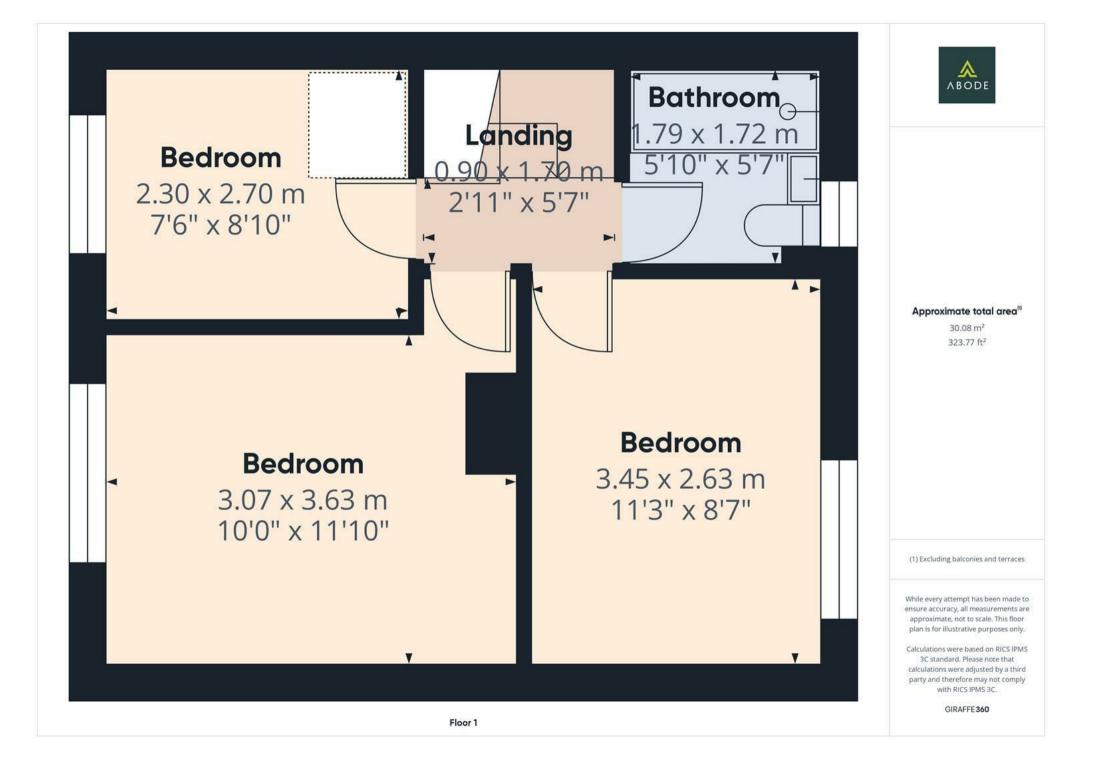

## HALL

Entrance door into the hall with stairs to the first floor, radiator and door to -

#### LOUNGE

Feature fireplace with living flame coal effect gas fire, upvc double glazed window to the front, radiator.

## KITCHEN DINER

Fitted wall mounted base and drawer units with work surfaces and a sink and drainer unit. Fitted electric oven with gas hob and extractor, plumbing and space for a washing machine and dishwasher. Upvc double glazed window and door to the garden, under stairs storage cupboard, radiator and doors to -

#### CONSERVATORY

Upvc double glazed window and doors onto the garden.

FIRST FLOOR LANDING

Doors to -

#### **BEDROOM I**

Fitted wardrobes and cupboards, upvc double glazed window to the front and radiator.

## **BEDROOM 2**

Wardrobes, upvc double glazed window to the front and radiator.

BEDROOM 3 Upvc double glazed window to the front and radiator.

# SHOWER ROOM

Walk in shower, low flush wc, vanity sink unit with wash hand basin and storage cupboard under, ladder style radiator and upvc double glazed window.