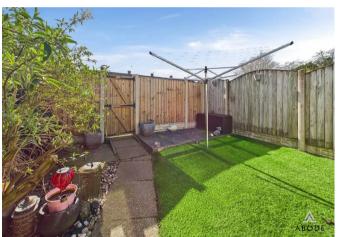

# OUTSIDE

Front low maintaince garden. Enclosed rear garden with artificial lawn and seating areas, rear gate to the drive with parking for 2 cars.