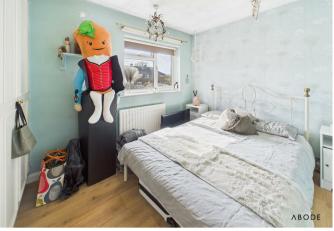

#### **BEDROOM I**

Fitted wardrobes and cupboards, upvc double glazed window to the front and radiator.

## **BEDROOM 2**

Wardrobes, upvc double glazed window to the front and radiator.

BEDROOM 3 Upvc double glazed window to the front and radiator.