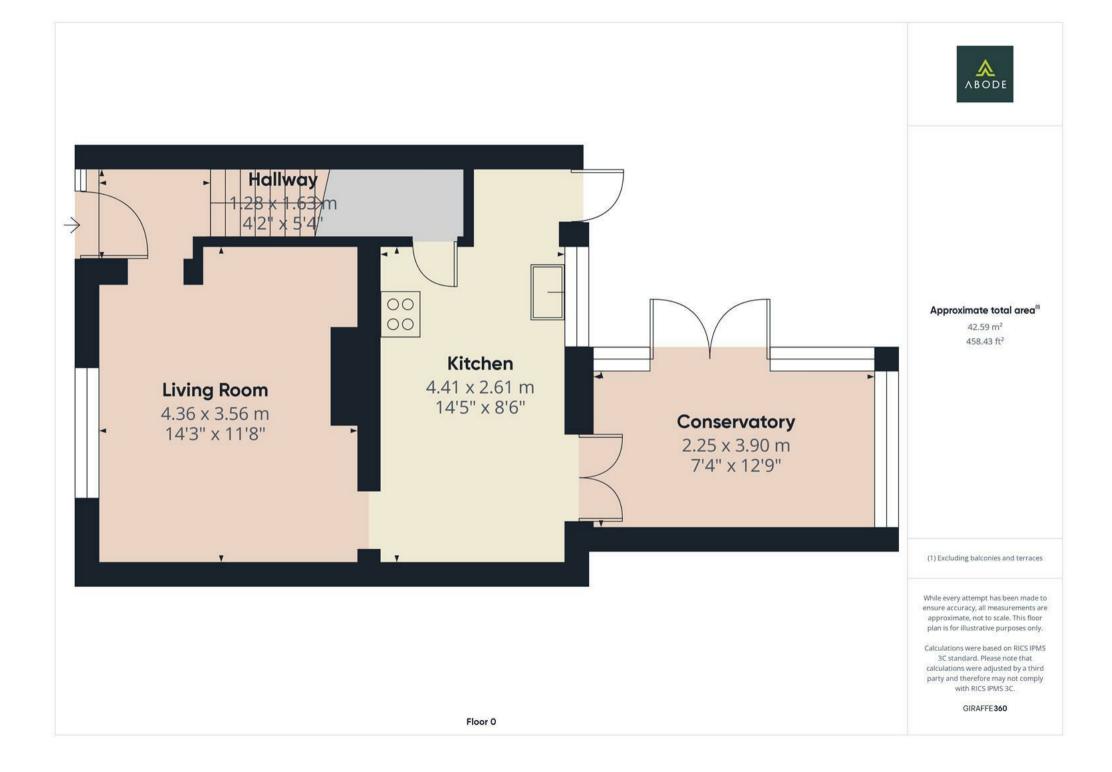

## HALL

Entrance door into the hall with stairs to the first floor, radiator and door to -

#### LOUNGE

Feature fireplace with living flame coal effect gas fire, upvc double glazed window to the front, radiator.

## KITCHEN DINER

Fitted wall mounted base and drawer units with work surfaces and a sink and drainer unit. Fitted electric oven with gas hob and extractor, plumbing and space for a washing machine and dishwasher. Upvc double glazed window and door to the garden, under stairs storage cupboard, radiator and doors to -

#### CONSERVATORY

Upvc double glazed window and doors onto the garden.

FIRST FLOOR LANDING

Doors to -

#### **BEDROOM I**

Fitted wardrobes and cupboards, upvc double glazed window to the front and radiator.

## **BEDROOM 2**

Wardrobes, upvc double glazed window to the front and radiator.

BEDROOM 3 Upvc double glazed window to the front and radiator.

# SHOWER ROOM

Walk in shower, low flush wc, vanity sink unit with wash hand basin and storage cupboard under, ladder style radiator and upvc double glazed window.