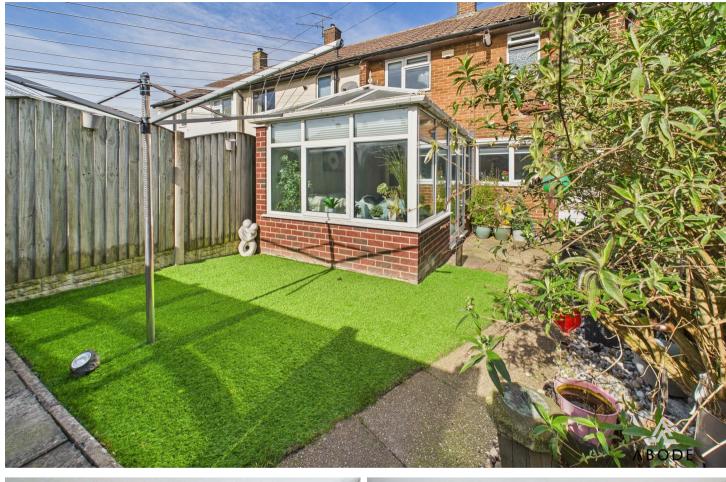

#### CONSERVATORY

Upvc double glazed window and doors onto the garden.

FIRST FLOOR LANDING

Doors to -

# OUTSIDE

Front low maintaince garden. Enclosed rear garden with artificial lawn and seating areas, rear gate to the drive with parking for 2 cars.