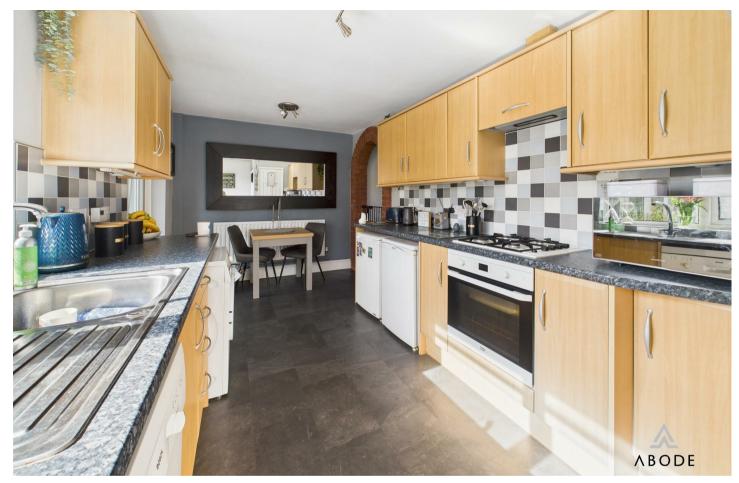

## KITCHEN DINER

Fitted wall mounted base and drawer units with work surfaces and a sink and drainer unit. Fitted electric oven with gas hob and extractor, plumbing and space for a washing machine and dishwasher. Upvc double glazed window and door to the garden, under stairs storage cupboard, radiator and doors to -