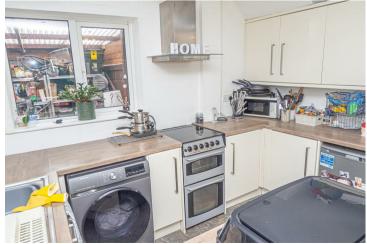

# KITCHEN

#### 10'10" x 7'5"

Fitted units with work surfaces and a sink and drainer unit. space for a cooker with fitted extractor, plumbing and space for a washing machine, upvc double glazed window.