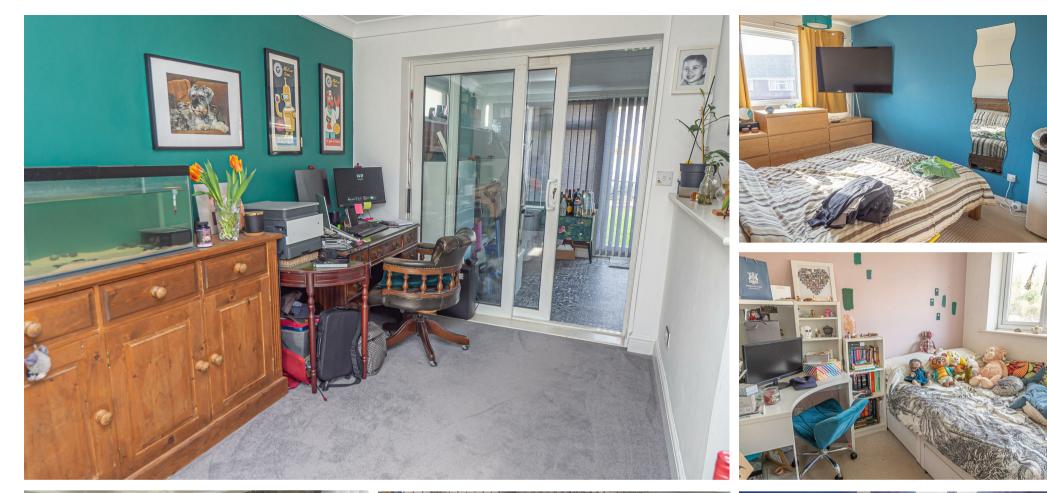

## BEDROOM

15'10" x 8'9"

Upvc double glazed window and radiator, Fitted Wardrobes

### BEDROOM

9'3" x 9'l"

Upvc double glazed window and radiator, Fitted wardrobes

#### BEDROOM 9'10" max x 6'5"

Upvc double glazed window and radiator, Build in storage cupboard.