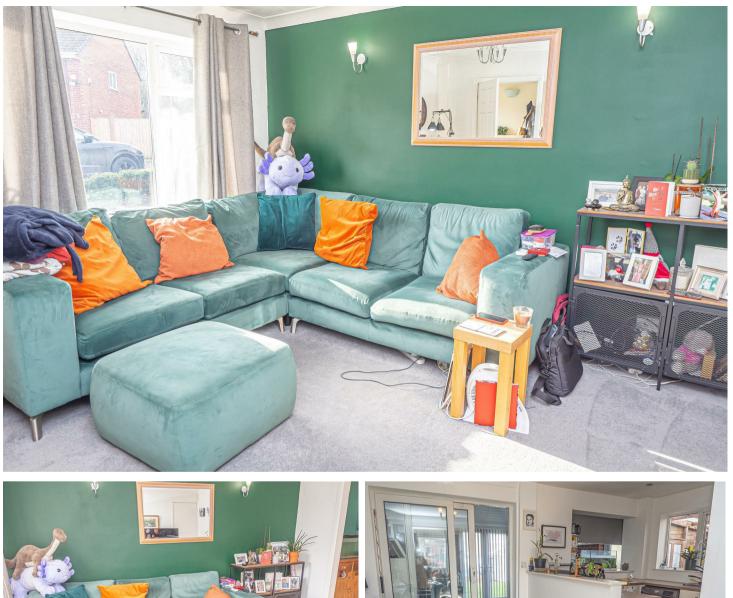

# LOUNGE

13'1" x 12'4"

Upvc double glazed window to the front, radiator, Storage cupboard under the stairs

# DINING AREA

10'10" x 7'11"

Doors to the conservatory and open through to the kitchen.

### CONSERVATORY

Upvc double glazed windows and single door leading onto the garden, and addition double doors also leading the the garden.

FIRST FLOOR LANDING

Doors to -