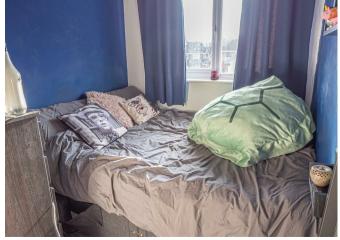

## BEDROOM

15'10" x 8'9"

Upvc double glazed window and radiator, Fitted Wardrobes

### BEDROOM

9'3" x 9'l"

Upvc double glazed window and radiator, Fitted wardrobes

#### BEDROOM 9'10" max x 6'5"

Upvc double glazed window and radiator, Build in storage cupboard.