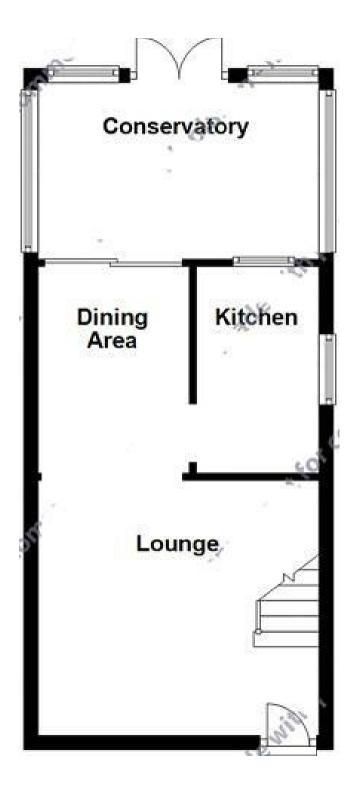

\*\* Ideal for First Time Buyers\*\*

Located in a popular area and close to a full range of amenities and schooling. In brief the property offers a lounge, dining area open through to the kitchen, conservatory, three first floor bedrooms and a bathroom. Front and rear gardens, driveway.

# LOUNGE

13'1" x 12'4"

Upvc double glazed window to the front, radiator, Storage cupboard under the stairs

# DINING AREA

10'10" x 7'11"

Doors to the conservatory and open through to the kitchen.

# KITCHEN

#### 10'10" x 7'5"

Fitted units with work surfaces and a sink and drainer unit. space for a cooker with fitted extractor, plumbing and space for a washing machine, upvc double glazed window.

### CONSERVATORY

Upvc double glazed windows and single door leading onto the garden, and addition double doors also leading the the garden.

FIRST FLOOR LANDING

Doors to -