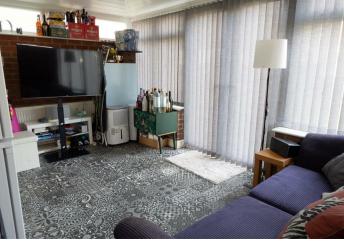

### CONSERVATORY

Upvc double glazed windows and single door leading onto the garden, and addition double doors also leading the the garden.

FIRST FLOOR LANDING

Doors to -